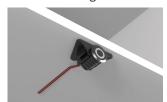

- ① Originally "Off" when the power is connected.
  - ② Quick touch(time is less than 550ms) can turn ON/OFF the light. One touch to turn on;touch again to turn off .The lamp is 90% bright when it is on.
  - It will reduce the brightness endlessly to the minimum in 3 seconds holding on when the light ison. It will increase the brightness endlessly to 100% in 3 seconds holding on when thelight is off.
  - Quick touch and hold on touching can be chosen anytime without any collision. This sensor will memorize the status of the dimming in 12V-24VDC.
  - ⑤ Double touch within 2 seconds to turn the indicator light on or off.

## **Installation Steps**

Surface Mounting Method 01: Installation with EVA Adhesive Backing







Surface Mounting Method 02: Installation Using Screws for Fixation









Note: Please read the tag on the wire when connecting cables; The function/program can be customized, made upon different needs.

## **Notice**

- During testing, it is forbidden to hold the sensor with one hand while touching with another hand.
- This sensor cannot be installed on conductive materials.



(5) TEL: +86-0755-27926119/27926326





## **Recommended Profiles/Optional**

| Model | Color    | Size(mm)   | Length | Drawing                 | Photo | Installation      |
|-------|----------|------------|--------|-------------------------|-------|-------------------|
| A1707 | White    | 17.4*82    | 1–3m   | 17.4                    |       | Surface mounting  |
| A2507 | Black    | 23.7*8.2   | 1–3m   | 23.7<br>6.1 17.4 0<br>0 |       | Recessed mounting |
| F003  | Aluminum