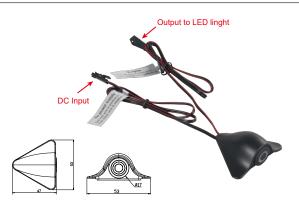

## **Functions**

| Model                         | STD041                                |
|-------------------------------|---------------------------------------|
| Operation                     | ON/OFF+dimming function+memory+buffer |
| Input Voltage                 | 12V-24V DC                            |
| Output Voltage                | 12V-24V DC                            |
| Input Current                 | 4A                                    |
| Input and output cable length | 0.5m (length can be ordered)          |
| Load Around                   | 48W for 12V, and 96W for 24V          |

## **Installation Steps**

Surface Mounting Method 01: Installation with EVA Adhesive Backing

Surface Mounting Method 02: Installation Using Screws for Fixation

Note: Please read the tag on the wire when connecting cables; The function/program can be customized, made upon different needs.