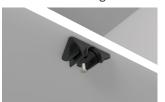

- ① Originally "Off" when the power is connected.
  - ② Quick touch(time is less than 550ms) can turn ON/OFF the light. One touch to turn on;touch again to turn off .The lamp is 90% bright when it is on.
  - It will reduce the brightness endlessly to the minimum in 3 seconds holding on when the light ison. It will increase the brightness endlessly to 100% in 3 seconds holding on when thelight is off.
  - Quick touch and hold on touching can be chosen anytime without any collision. This sensor will memorize the status of the dimming in 12V-24VDC.
  - ⑤ Double touch within 2 seconds to turn the indicator light on or off.

## **Installation Steps**

Surface Mounting Method 01: Installation with EVA Adhesive Backing







Surface Mounting Method 02: Installation Using Screws for Fixation









Note: Please read the tag on the wire when connecting cables; The function/program can be customized, made upon different needs.

## **Notice**

- During testing, it is forbidden to hold the sensor with one hand while touching with another hand.
- This sensor cannot be installed on conductive materials.



(5) TEL: +86-0755-27926119/27926326





## **Recommended Profiles/Optional**

| Model | Color    | Size(mm)   | Length | Drawing                 | Photo | Installation      |
|-------|----------|------------|--------|-------------------------|-------|-------------------|
| A1707 | White    | 17.4*82    | 1–3m   | 17.4                    |       | Surface mounting  |
| A2507 | Black    | 23.7*8.2   | 1–3m   | 23.7<br>6.1 17.4 0<br>0 |       | Recessed mounting |
| F003  | Aluminu