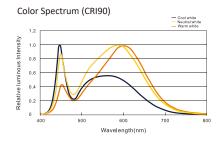

### **General description**

- Available in 12/24V DC maximum
- CRI80 & CRI90 LED Strip are available
- Working temperature: -20°C to +50°C
- Very bright & low power consumption
- Long life span LED lights, more than 50,000 hours
- Adhesive back, peel & stick
- IP20, IP65, IP67 are available

#### **Electronic & Output Data**