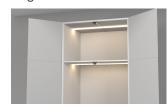

## **Installation Steps**

Surface Mounting Method 01: Installation with EVA Adhesive Backing

Surface Mounting Method 02: Installation Using Screws for Fixation

Note: Please read the tag on the wire when connecting cables; The function/program can be customized, made upon different needs.