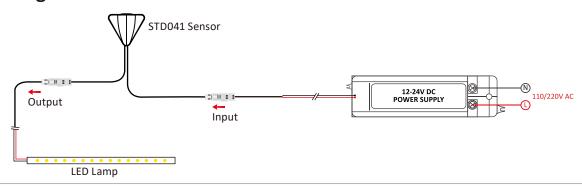

TEL: +86-0755-27926119/27926326

ADD:4/F, No.2 Factory Building, Dayang, No.4 Tangwei Industrial Avenue, FuHai Street, Bao'an, Shenzhen, China





## **Functions**

| Model                         | STD041                                |
|-------------------------------|---------------------------------------|
| Operation                     | ON/OFF+dimming function+memory+buffer |
| Input Voltage                 | 12V-24V DC                            |
| Output Voltage                | 12V-24V DC                            |
| Input Current                 | 4A                                    |
| Input and output cable length | 0.5m (length can be ordered)          |
| Load Around                   | 48W for 12V, and 96W for 24V          |

### **Connection Diagram**



## **Operations**

- With memory external switch on/off and dimmer:
  - ① Originally "Off" when the power is connected.
  - ② Quick touch(time is less than 550ms) can turn ON/OFF the light. One touch to turn on;touch again to turn off .The lamp is 90% bright when it is on.
  - It will reduce the brightness endlessly to the minimum in 3 seconds holding on when the light ison. It will increase the brightness endlessly to 100% in 3 seconds holding on when thelight is off.
  - Quick touch and hold on touching can be chosen anytime without any collision. This sensor will memorize the status of the dimming in 12V-24VDC.
  - ⑤ Double touch within 2 seconds to turn the indicator light on or off.

## **Installation Steps**

Surface Mounting Method 01: Installation with EVA Adhesive Backing