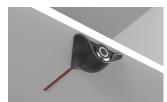

① Originally "Off" when the power is connected.
  - ② Quick touch(time is less than 550ms) can turn ON/OFF the light. One touch to turn on;touch again to turn off .The lamp is 90% bright when it is on.
  - It will reduce the brightness endlessly to the minimum in 3 seconds holding on when the light ison. It will increase the brightness endlessly to 100% in 3 seconds holding on when thelight is off.
  - Quick touch and hold on touching can be chosen anytime without any collision. This sensor will memorize the status of the dimming in 12V-24VDC.
  - ⑤ Double touch within 2 seconds to turn the indicator light on or off.

## **Installation Steps**

Surface Mounting Method 01: Installation with EVA Adhesive Backing







Surface Mounting Method 02: Installation Using Screws for Fixation









Note: Please read the tag on the wire when connecting cables; The function/program can be customized, made upon different needs.

## **Notice**

- During testing, it is forbidden to hold the sensor with one hand while touching with another hand.
- This sensor cannot be installed on conductive materials.



(5) TEL: +86-0755-27926119/27926326





## **Recommended Profiles/Optional**

| Model | Color    | Size(mm)   | Length | Drawing                 | Photo | Installation      |
|-------|----------|------------|--------|-------------------------|-------|-------------------|
| A1707 | White    | 17.4*82    | 1–3m   | 17.4                    |       | Surface mounting  |
| A2507 | Black    | 23.7*8.2   | 1–3m   | 23.7<br>6.1 17.4 0<br>0 |       | Recessed mounting |
| F003  | Aluminum |