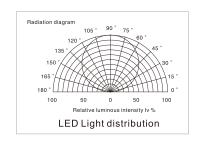

| Size(mm)   | Length | Drawing                 | Photo | Installation      |
|-------|----------|------------|--------|-------------------------|-------|-------------------|
| A1707 | White    | 17.4*82    | 1–3m   | 17.4                    |       | Surface mounting  |
| A2507 | Black    | 23.7*8.2   | 1–3m   | 23.7<br>6.1 17.4 0<br>0 |       | Recessed mounting |
| F003  | Aluminum | 19.71*7.61 | 1–3m   | 19.71                   |       | Surface mounting  |

# **Recommended Strips/Optional**

### **General description**

- Available in 12/24V DC maximum
- CRI80 & CRI90 LED Strip are available
- Working temperature: -20°C to +50°C
- Very bright & low power consumption
- Long life span LED lights, more than 50,000 hours
- Adhesive back, peel & stick
- IP20, IP65, IP67 are available





#### **Electronic & Output Data**

### SMD2835, 60 LEDS/m

| Size (mm)     | Color    | CRI | Photo       | LED Qty/m | Lumen/m              | Voltage (V) | Power (W/m) | Packing (m/reel) |
|---------------|----------|-----|-------------|-----------|----------------------|-------------|-------------|------------------|
| L5000*W8*H1.5 | WW NW CW | 90+ | niiiiiiiiii | 60        | 1000<br>1100<br>1200 | 12/24       | 14.4        | 5                |

#### SMD2835, 120 LEDS/m

|    | Size (mm)    | Color    | CRI | Photo | LED Qty/m | Lumen/m              | Voltage (V) | Power (W/m) | Packing (m/reel) |
|----|--------------|----------|-----|-------|-----------|----------------------|-------------|-------------|------------------|
| L5 | 000*W10*H1.5 | WW NW CW | 90+ |       | 120       |