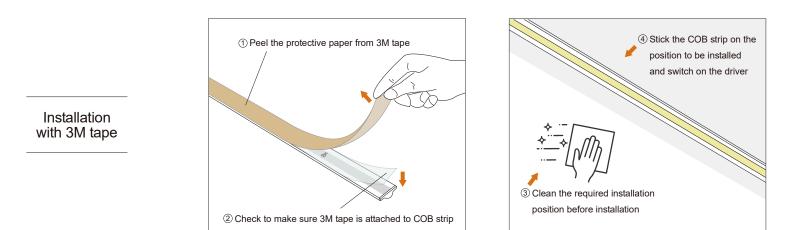

5 meters from<br>one end |  |  |
|                        | NW    | 850               | 765               |          |                     |              |         |         |                          |  |  |
|                        | CW    | 840               | 756               |          |                     |              |         |         |                          |  |  |

#### **Dimension structure**



Cables and Connectors

End Cap with Hole

End Cap

Glue

#### ShenZhen Surmountor Lighting Co., LTD

## Cut mark



Remarks: There is a transparent window at the bottom of the light strip,



Make precise vertical cuts at the exact cut position of the light strip.



Please do not arbitrarily cut or cut into a bevel and arc section.

## Cautions



#### **Installation Diagram**



#### ShenZhen Surmountor Lighting Co., LTD

🛞 TEL: +86-0755-27926119/27926326