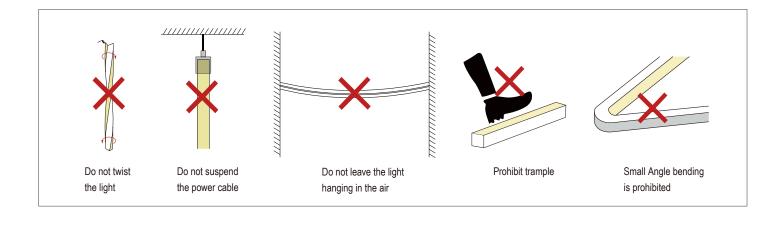

0          | 24V     | 9.6W    | 5 meters from<br>one end |  |  |
|                        | NW    | 850               | 765               |          |                     |              |         |         |                          |  |  |
|                        | CW    | 840               | 756               |          |                     |              |         |         |                          |  |  |

#### **Dimension structure**



Cables and Connectors

End Cap with Hole

End Cap

Glue

#### ShenZhen Surmountor Lighting Co., LTD

## Cut mark



Remarks: There is a transparent window at the bottom of the light strip,



Make precise vertical cuts at the exact cut position of the light strip.



Please do not arbitrarily cut or cut into a bevel and arc section.

## Cautions



#### **Installation Diagram**



#### ShenZhen Surmountor Lighting Co., LTD

🛞 TEL: +86-0755-27926119/27926326