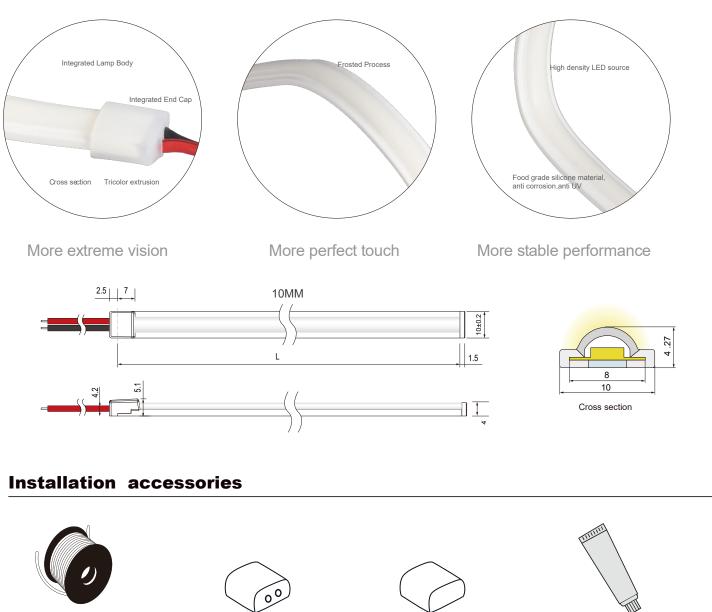

#### **Dimension structure**

Cables and Connectors

End Cap with Hole

End Cap

Glue

#### **Installation Diagram**