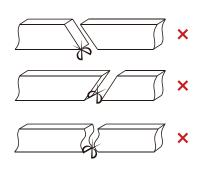

WW    | 810               | 729               | 25mm     | 7                   | 280          | 24V     | 9.6W    | 5 meters from<br>one end |  |  |
|                        | NW    | 850               | 765               |          |                     |              |         |         |                          |  |  |
|                        | CW    | 840               | 756               |          |                     |              |         |         |                          |  |  |

#### **Dimension structure**



Cables and Connectors

End Cap with Hole

End Cap

Glue

#### ShenZhen Surmountor Lighting Co., LTD

## Cut mark



Remarks: There is a transparent window at the bottom of the light strip,



Make precise vertical cuts at the exact cut position of the light strip.



Please do not arbitrarily cut or cut into a bevel and arc section.

## Cautions



#### **Installation Diagram**



#### ShenZhen Surmountor Lighting Co., LTD

🛞 TEL: +86-0755-27926119/27926326