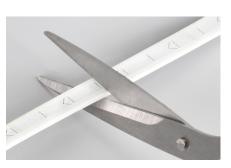

## Cut mark

Remarks: There is a transparent window at the bottom of the light strip,

Make precise vertical cuts at the exact cut position of the light strip.

Please do not arbitrarily cut or cut into a bevel and arc section.