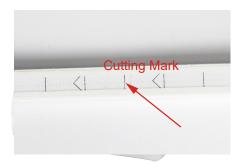

## Cut mark

Remarks: There is a transparent window at the bottom of the light strip,

Make precise vertical cuts at the exact cut position of the light strip.

Please do not arbitrarily cut or cut into a bevel and arc section.