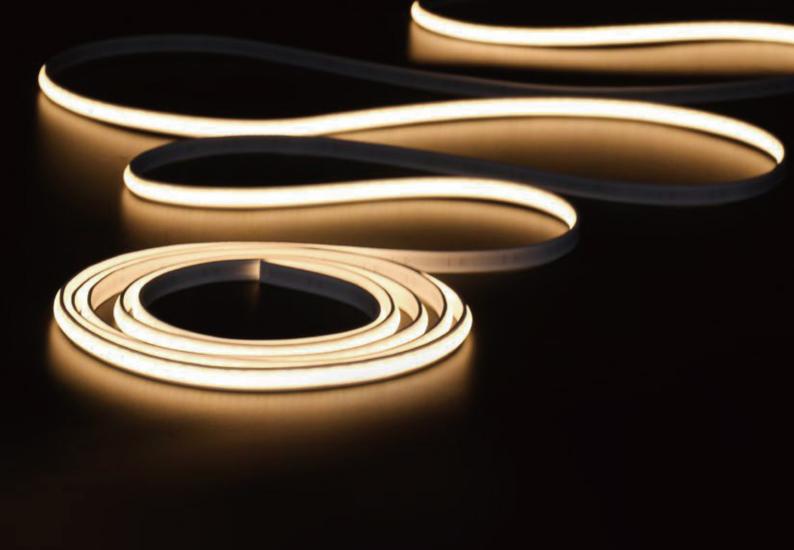

Flex Led Neon Light

# **Product features**

- Anti-yellowing and heat resisting silicone glue, chemical resistance acid and alkaline,available for extremely terrible outdoor environment.
- Uniform and soft luminance, no light spot.
- Super brightness large chip, golden wire welded and copper led holder for quicker heat dissipation, higher stability, longer life span.
- Leadless SMT technique (RoHS certificated), smooth welding joint, firm connection of led and pcb.