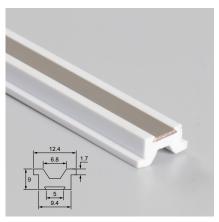

#### F1710-power track

Material: PC and copper.Continuous current: 10A.

> Length: 1 meter(length can be customized).

> Installation: inserted.

# Installation of power track-F1710

Cut a T shaped groove on both sides of the cabinet or shelf, Width 14mm, Height 6mm. Then vertically insert the power track into the groove on the board.