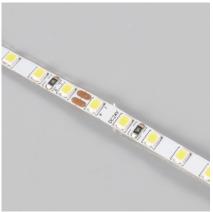

### 2835 Single color 160LED/METER

> Input voltage: 12/24VDC.

> Power: 9.6W/M.

> CCT: 3000K/4000K/6000K.

> CRI: >90.

> Cutting length: 50MM. > Lumens: 1300-1400LM/M.

> Waterproof: IP20.

# **Specification**

| Model      | Voltage | Watt   | Lumen | CRI  | Color<br>Temperature     | Model of LED<br>Beads | Length<br>(Including<br>endcaps) | Package                                                                                                         |
|------------|---------|--------|-------|------|--------------------------|-----------------------|----------------------------------|-----------------------------------------------------------------------------------------------------------------|
| F1710-1000 | 12VDC   | 9.6W/M | 620   | > 90 | 3000K<br>4000K/<br>6000K | 2835                  | 1004mm                           | 0.5M power cable(length can be customized).  Power track 2pcs (length can be customized).  4pcs mounting screw. |
|            |         |        | 650   |      |                          |                       |                                  |                                                                                                                 |
|            |         |        | 630   |      |                          |                       |                                  |                                                                                                                 |
| F1710-1000 | 24VDC   | 9.6W/M | 620   |      |                          |                       |                                  |                                                                                                                 |
|            |         |        | 650   |      |                          |                       |                                  |                                                                                                                 |
|            |         |        | 630   |      |                          |                       |                                  |                                                                                                                 |