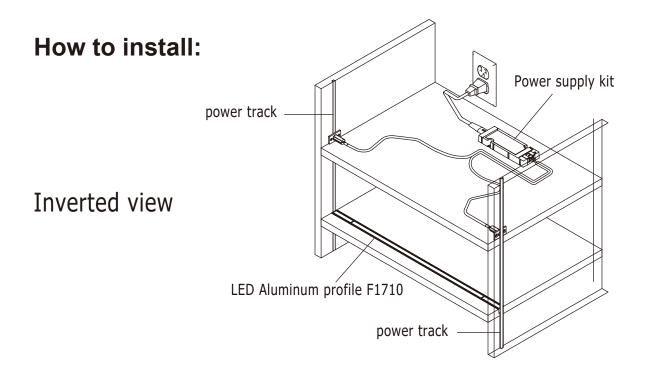

### Installation of shelf light bar-F1710

Cut a groove on the shelf board, Width 13.5mm, depth 10mm. Directly reccess the light bar into the board.

# Installation of power track-F1710

Cut a T shaped groove on both sides of the cabinet or shelf, Width 14mm, Height 6mm. Then vertically insert the power track into the groove on the board.