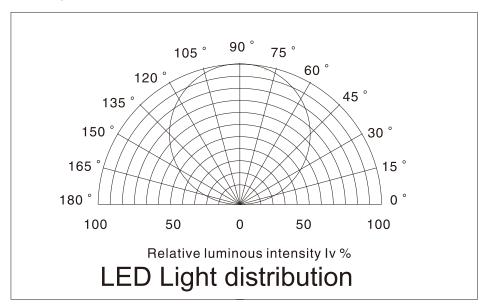

res**

- > The system allows lighting to be easily assembled into adjustable and fixed shelving in closets and cabinetry without complicated cable management.
- > The height of adjustable shelves can be easily changed without concern of wiring connections.
- > Designed for efficient manufacturing and installation.

## **Accessories**

# 1m (length can be customized)

951mm



1M connecting wire (Length can be customized)



### Installation of shelf light bar-F1710

Cut a groove on the shelf board, Width 13.5mm, depth 10mm. Directly reccess the light bar into the board.



# Installation of power track-F1710

Cut a T shaped groove on both sides of the cabinet or shelf, Width 14mm, Height 6mm. Then vertically insert the power track into the groove on the board.





#### Radiation diagram