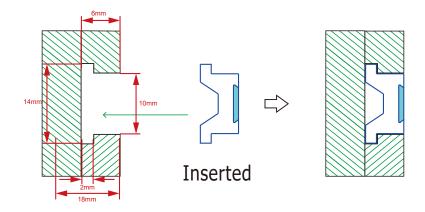

# Installation of power track-F1710

Cut a T shaped groove on both sides of the cabinet or shelf, Width 14mm, Height 6mm. Then vertically insert the power track into the groove on the board.