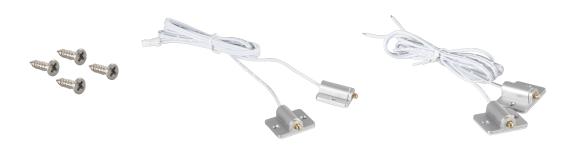

#### F1710-power track

Material: PC and copper.Continuous current: 10A.

> Length: 1 meter(length can be customized).

> Installation: inserted.

#### F1710-Power cable

> Standard cable size: 18AWG.

> Length: 1M (length can be customized).

> Continuous current: L813 double wire: 3A, bare double white line: 6A.

> L813 and bare double white lines: end with letter: V+, the other with striper: V-.

# **Specification**

| Model      | Voltage | Watt   | Lumen | CRI  | Color<br>Temperature     | Model of LED<br>Beads | Length<br>(Including<br>endcaps) | Package                                                                                                         |
|------------|---------|--------|-------|------|--------------------------|-----------------------|----------------------------------|-----------------------------------------------------------------------------------------------------------------|
| F1710-1000 | 12VDC   | 9.6W/M | 620   | > 90 | 3000K<br>4000K/<br>6000K | 2835                  | 1004mm                           | 0.5M power cable(length can be customized).  Power track 2pcs (length can be customized).  4pcs mounting screw. |
|            |         |        | 650   |      |                          |                       |                                  |                                                                                                                 |
|            |         |        | 630   |      |                          |                       |                                  |                                                                                                                 |
| F1710-1000 | 24VDC   | 9.6W/M | 620   |      |                          |                       |                                  |                                                                                                                 |
|            |         |        | 650   |      |                          |                       |                                  |                                                                                                                 |
|            |         |        | 630   |      |                          |                       |                                  |                                                                                                                 |