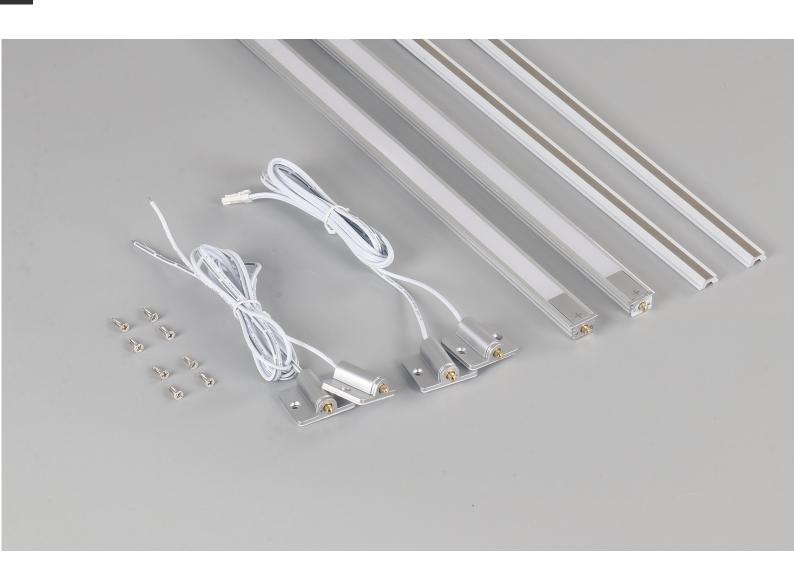

## **Accessories**

#### F1710-power track

Material: PC and copper.Continuous current: 10A.

> Length: 1 meter(length can be customized).

> Installation: inserted.

#### F1710-Power cable

> Standard cable size: 18AWG.

> Length: 1M (length can be customized).

> Continuous current: L813 double wire: 3A, bare double white line: 6A.

> L813 and bare double white lines: end with letter: V+, the other with striper: V-.

# 1m (length can be customized)

951mm

1M connecting wire (Length can be customized)