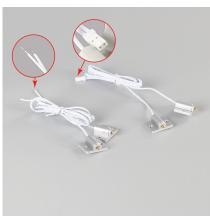

#### F1710-Power cable

> Standard cable size: 18AWG.

> Length: 1M (length can be customized).

> Continuous current: L813 double wire: 3A, bare double white line: 6A.

> L813 and bare double white lines: end with letter: V+, the other with striper: V-.

# 1m (length can be customized)

951mm

1M connecting wire (Length can be customized)