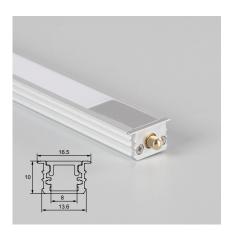

### **LED Aluminum profile F1710**

Match flexible LED strips: Up to 6mm wide.Material: anodized aluminum extrusion.

> Cover: diffuse PC cover.

> Lengt: 1m (can be customized).

> Install: recessed mounting.

### Installation of shelf light bar-F1710

Cut a groove on the shelf board, Width 13.5mm, depth 10mm. Directly reccess the light bar into the board.