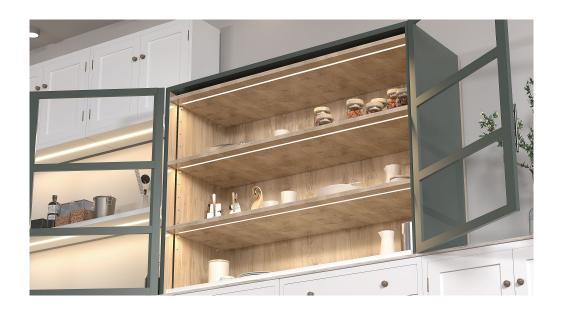

## **Product Features**

- > The system allows lighting to be easily assembled into adjustable and fixed shelving in closets and cabinetry without complicated cable management.
- > The height of adjustable shelves can be easily changed without concern of wiring connections.
- > Designed for efficient manufacturing and installation.

### Installation of shelf light bar-F1710

Cut a groove on the shelf board, Width 13.5mm, depth 10mm. Directly reccess the light bar into the board.

# Installation of power track-F1710

Cut a T shaped groove on both sides of the cabinet or shelf, Width 14mm, Height 6mm. Then vertically insert the power track into the groove on the board.