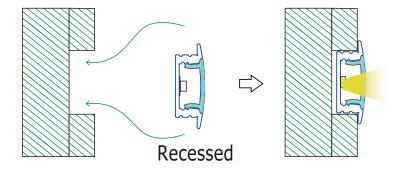

### Installation of shelf light bar-F1710

Cut a groove on the shelf board, Width 13.5mm, depth 10mm. Directly reccess the light bar into the board.