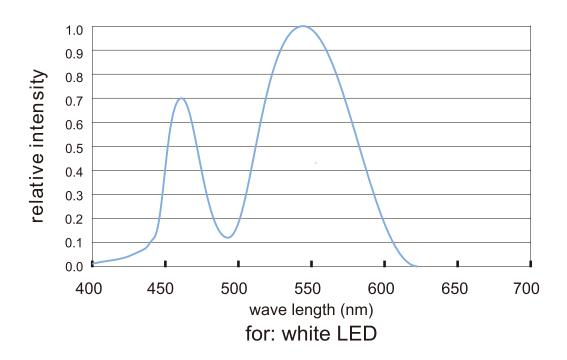

|

## **Product Features**

- > The system allows lighting to be easily assembled into adjustable and fixed shelving in closets and cabinetry without complicated cable management.
- > The height of adjustable shelves can be easily changed without concern of wiring connections.
- > Designed for efficient manufacturing and installation.

## **Accessories**

# 1m (length can be customized)

951mm



1M connecting wire (Length can be customized)



### Installation of shelf light bar-F1710

Cut a groove on the shelf board, Width 13.5mm, depth 10mm. Directly reccess the light bar into the board.



# Installation of power track-F1710

Cut a T shaped groove on both sides of the cabinet or shelf, Width 14mm, Height 6mm. Then vertically insert the power track into the groove on the board.





#### Radiation diagram