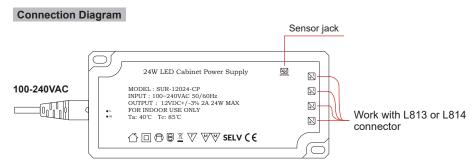

## Description

- The power supply is ultra-thin design, small size, high current capacity 2A, and stable output voltage.
- This power supply adopts imported IC, long-life electrolytic capacitor design, high efficiency and energy saving, short circuit, Over current & overload protection function.
- This Power supply is with 4 outlets for 12vdc led light, and 1 outlet for sensor switch.

## **Specifications**

| Model No.          |                              | SUR-12024-CP                              |
|--------------------|------------------------------|-------------------------------------------|
| Output             | DC Voltage                   | 12V +/-0.5V                               |
|                    | Rated Current                | 2000mA                                    |
|                    | Rated Power                  | 24W MAX                                   |
|                    | Rated voltage Range          | Vp-p=500mV                                |
| Input              | Voltage Range                | 100-240VAC                                |
|                    | Frequency Range              | 50-60HZ                                   |
|                    | Power factor                 | >0.5                                      |
|                    | AC current                   | 0.218A@115VAC; 0.109A@230VAC              |
|                    | Over load current protection | ОК                                        |
| Protection         | Over Voltage protection      | ОК                                        |
|                    | Short circuit protection     | ОК                                        |
| Environment        | Working Temperature          | -25~ 80°C                                 |
|                    | Housing Temperature          | 20-95% RH                                 |
| Size &<br>Material | Size                         | 48mm*110mm*16mm                           |
|                    | Material                     | PC Flame retardant, Protection level 94V0 |