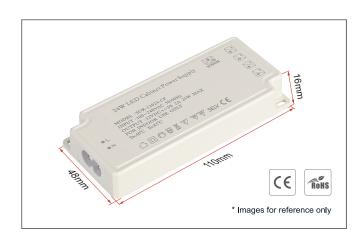

## **Specifications**

| Model No.          |                              | SUR-12024-CP                              |
|--------------------|------------------------------|-------------------------------------------|
| Output             | DC Voltage                   | 12V +/-0.5V                               |
|                    | Rated Current                | 2000mA                                    |
|                    | Rated Power                  | 24W MAX                                   |
|                    | Rated voltage Range          | Vp-p=500mV                                |
| Input              | Voltage Range                | 100-240VAC                                |
|                    | Frequency Range              | 50-60HZ                                   |
|                    | Power factor                 | >0.5                                      |
|                    | AC current                   | 0.218A@115VAC; 0.109A@230VAC              |
|                    | Over load current protection | ОК                                        |
| Protection         | Over Voltage protection      | ОК                                        |
|                    | Short circuit protection     | ОК                                        |
| Environment        | Working Temperature          | -25~ 80°C                                 |
|                    | Housing Temperature          | 20-95% RH                                 |
| Size &<br>Material | Size                         | 48mm*110mm*16mm                           |
|                    | Material                     | PC Flame retardant, Protection level 94V0 |