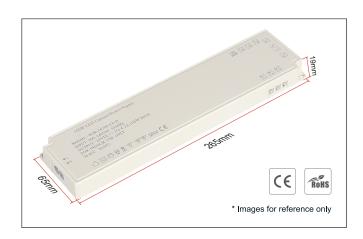

# Specifications

| Model No.          |                              | SUR-24100-CP-D                            |
|--------------------|------------------------------|-------------------------------------------|
| Output             | DC Voltage                   | 24V ±3%                                   |
|                    | Rated Current                | 4200mA                                    |
|                    | Rated Power                  | 100W MAX                                  |
| Input              | Voltage Range                | 100-240VAC                                |
|                    | Frequency Range              | 50-60HZ                                   |
|                    | Power factor                 | >0.5                                      |
| Protection         | Over load current protection | ОК                                        |
|                    | Over Voltage protection      | ОК                                        |
|                    | Short circuit protection     | ОК                                        |
| Environment        | Working Temperature          | -25~ 80°C                                 |
|                    | Housing Temperature          | 20-95% RH                                 |
| Size &<br>Material | Size                         | 265mm*65mm*19mm                           |
|                    | Material                     | PC Flame retardant, Protection level 94V0 |