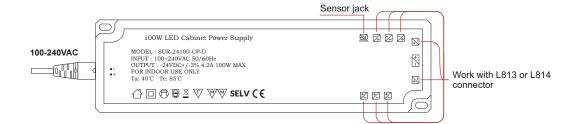

# **Connection Diagram**

# Description

- The power supply is ultra-thin design, small size, high current capacity 4.2A, and stable output voltage.
- This power supply adopts imported IC, long-life electrolytic capacitor design, high efficiency and energy saving, short circuit, Over current & overload protection function.
- This Power supply is with 9 outlets for 24vdc led light, and 1 outlet for sensor switch.