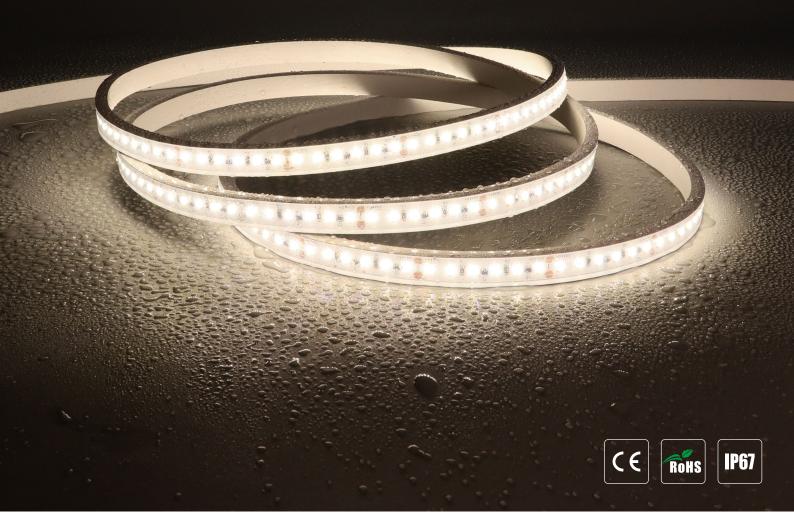

# N0613C

**Co-extrusion Extened LED Strip with Constant Current** 

#### **Product Features**

- Anti-yellowing and heat resisting silicone glue, chemical resistance acid and alkaline, available for extremely terrible outdoor environment.
- Uniform and soft luminance, no light spot.
- Super brightness large chip, golden wire welded and copper led holder for quicker heat dissipation, higher stability, longer life span.
- Leadless SMT technique (RoHS certificated), smooth welding joint, firm connection of led and pcb.
- · Same brightness& no voltage drop within 25meter for single-ended power connection