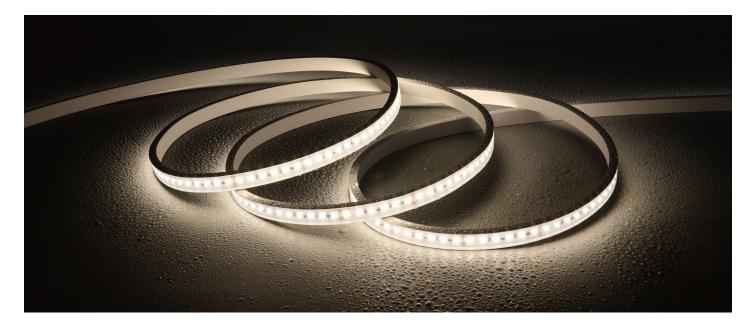

#### **Product Features**

- Anti-yellowing and heat resisting silicone glue, chemical resistance acid and alkaline, available for extremely terrible outdoor environment.
- Uniform and soft luminance, no light spot.
- Super brightness large chip, golden wire welded and copper led holder for quicker heat dissipation, higher stability, longer life span.
- Leadless SMT technique (RoHS certificated), smooth welding joint, firm connection of led and pcb.
- · Same brightness& no voltage drop within 25meter for single-ended power connection