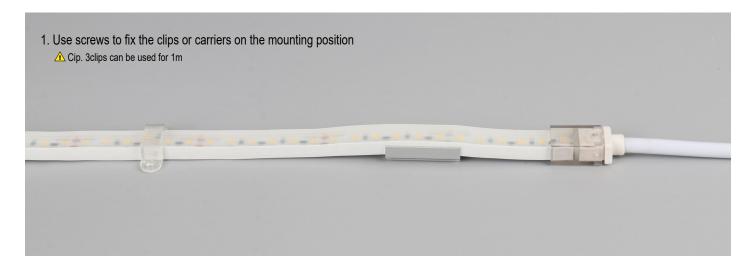

/M     |  |  |
| SUR-2835FWW120CC-10                                     | ww    | 800     |                     |              |         |         |           |               |  |  |
| SUR-2835FNW120CC-10                                     | NW 🗌  | 900     | 6                   | 120          | 24V     | 9.6W    | 10mm      | 5 Meters/reel |  |  |
| SUR-2835FCW120CC-10                                     | cw 🗌  | 950     |                     |              |         |         |           |               |  |  |

ShenZhen Surmountor Lighting Co., LTD

& TEL: +86-0755-27926119/27926326



## **Product System Solutions**



#### **Installation Accessories**



ShenZhen Surmountor Lighting Co., LTD

C TEL: +86-0755-27926119/27926326

E-mail: sales@surmountor.com

## Installation of clip



## Installation of carrier



ShenZhen Surmountor Lighting Co., LTD

STEL: +86-0755-27926119/27926326



## Cautions

- · Please notice that the strips are not bendable to all directions. As the appropriate specific shape and degree, please follow the following instruction.
- · LED strips are low voltage products, you must use the power supply (transformer). Please don't connect the led strip directly to the AC 110V or AC 220V. Otherwise, it will burn out the LED strips and lead to safety (security) accidents.
- Please read the specifications thoroughly before installation by professional staff to make sure the safe use.

#### **Correct bending way**



Lighting outside as above. Circle bending minimum diameters is 50mm.



Lighting inside as above. Circle bending minimum diameters is 50