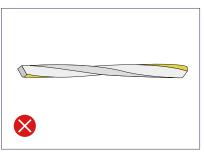

#### Wrong bending way

Do not bend sideways, otherwise the light strip will be damaged

As the picture shows, please do not twist the strip, or it will be damaged.