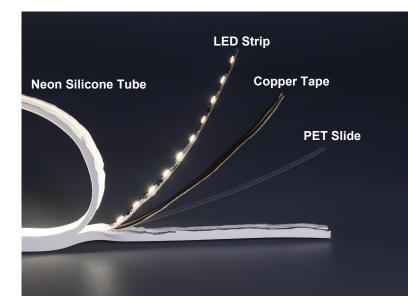

| Pvc and epoxy cannot conduct<br>heat, while silicone has good<br>thermal conductivity                                    |  |  |

#### **Product Features**

- Anti-yellowing and heat resisting silicone glue, chemical resistance acid and alkaline, available for extremely terrible outdoor environment.
- Uniform and soft luminance, no light spot.
- Super brightness large chip, golden wire welded and copper led holder for quicker heat dissipation, higher stability, longer life span.
- Leadless SMT technique (RoHS certificated), smooth welding joint, firm connection of led and pcb.
- · Same brightness& no voltage drop within 25meter for single-ended power connection

#### ShenZhen Surmountor Lighting Co., LTD

**C** TEL: +86-0755-27926119/27926326









–20 to 50°C

117

Working Temperature

N.W.(G/M)

### **Recommend Led Strip parameters**



| SMD2835, 120 LED/meter PCB Width: 10MM,Constant Current |       |         |                     |              |         |         |           |               |  |  |
|---------------------------------------------------------|-------|---------|---------------------|--------------|---------|---------|-----------|---------------|--|--|
| Part number                                             | Color | Lumen/M | Cut every<br>(LEDS) | LED<br>Qty/M | Voltage | Power/M | PCB Width | Packing/M     |  |  |
| SUR-2835FWW120CC-10                                     | ww    | 800     |                     |              |         |         |           |               |  |  |
| SUR-2835FNW120CC-10