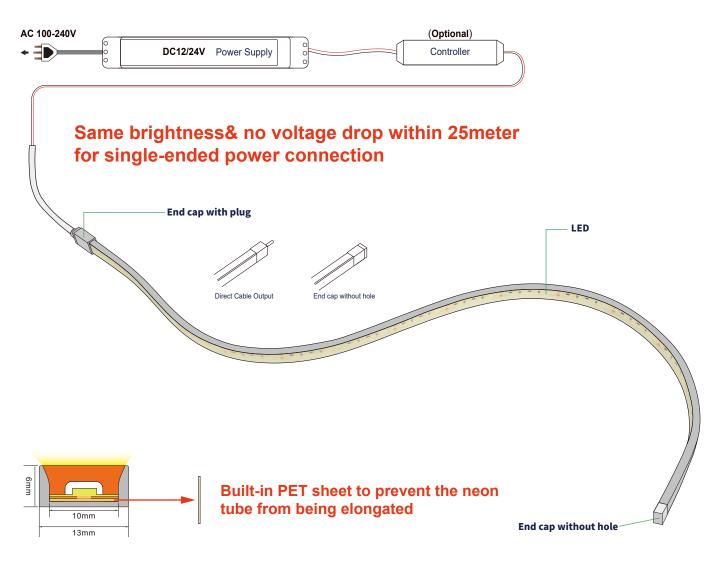

#### **Product Features**

- Anti-yellowing and heat resisting silicone glue, chemical resistance acid and alkaline, available for extremely terrible outdoor environment.
- Uniform and soft luminance, no light spot.
- Super brightness large chip, golden wire welded and copper led holder for quicker heat dissipation, higher stability, longer life span.
- Leadless SMT technique (RoHS certificated), smooth welding joint, firm connection of led and pcb.
- · Same brightness& no voltage drop within 25meter for single-ended power connection

## **Product System Solutions**