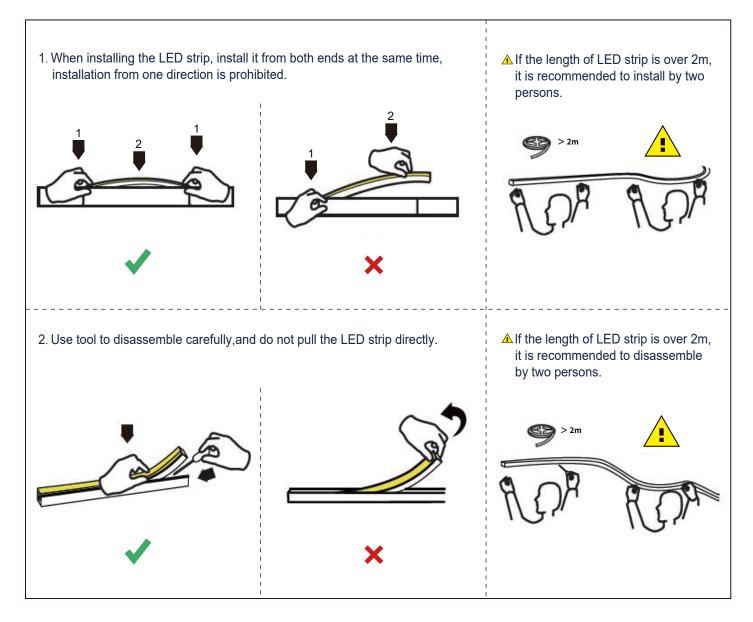

## Cautions

- · Please notice that the strips are not bendable to all directions. As the appropriate specific shape and degree, please follow the following instruction.
- · LED strips are low voltage products, you must use the power supply (transformer). Please don't connect the led strip directly to the AC 110V or AC 220V. Otherwise, it will burn out the LED strips and lead to safety (security) accidents.
- Please read the specifications thoroughly before installation by professional staff to make sure the safe use.