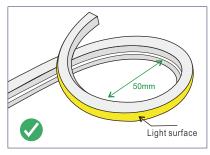

#### **Correct bending way**

Lighting outside as above. Circle bending minimum diameters is 50mm.

Lighting inside as above. Circle bending minimum diameters is 50mm.