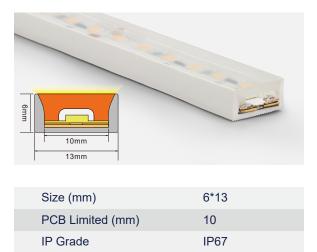

### **Recommend Led Strip parameters**

| SMD2835, 120 LED/meter PCB Width: 10MM,Constant Current |       |         |                     |              |         |         |           |               |  |  |
|---------------------------------------------------------|-------|---------|---------------------|--------------|---------|---------|-----------|---------------|--|--|
| Part number                                             | Color | Lumen/M | Cut every<br>(LEDS) | LED<br>Qty/M | Voltage | Power/M | PCB Width | Packing/M     |  |  |
| SUR-2835FWW120CC-10                                     | ww    | 800     |                     |              |         |         |           |               |  |  |
| SUR-2835FNW120CC-10                                     | NW 🗌  | 900     | 6                   | 120          | 24V     | 9.6W    | 10mm      | 5 Meters/reel |  |  |
| SUR-2835FCW120CC-10                                     | cw 🗌  | 950     |                     |              |         |         |           |               |  |  |