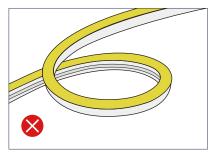

#### Wrong bending way

Do not bend sideways, otherwise the light strip will be damaged

As the picture shows, please do not twist the strip, or it will be damaged.