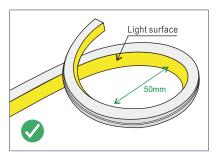

#### **Correct bending way**

Lighting outside as above. Circle bending minimum diameters is 50mm.

Lighting inside as above. Circle bending minimum diameters is 50mm.