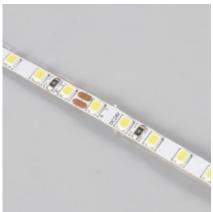

### 2835 Single color 160LED/METER

> Input voltage: 12/24VDC.

> Power: 9.6W/M.

> CCT: 3000K/4000K/6000K

> CRI: >90

> Cutting length: 50mm. > Lumens: 1300-1400LM/M

> Waterproof: IP20