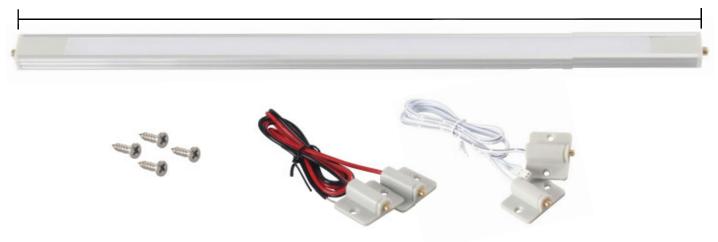

### LED Aluminum profile F1710

> Match flexible LED strips: Up to 6mm wide.

> Material: anodized aluminum extrusion.

> Cover: diffuse PC cover.

> Lengt: 1m (can be customized).

> Install: recessed mounting.

#### F1710-power track

> Material: PC and copper.

> Continuous current: 10A.

> Length: 1 meter(length can be customized).

> Installation: inserted.

### F1710-Power cable

- > Standard cable size(selectable): red&black wire #18AWG, double white wire #22AWG.
- > Length: 0.5M (length can be customized).
- > Continuous current: red&black wire: 6A, double white wire: 3A.
- > Double white wire connector: one end L813, one end high current POGOPIN.
- > Red&black wire connector: one end bare wire, one end high current POGOPIN.
- > L813 double wire: end with letter: V+, the other with stripes: V-
- > Red&black wire: red wire V+, black wire V-

# **Specification**

| Model      | Voltage | Watt   | Lumen | CRI  | Color<br>Temperature     | Model of LED<br>Beads | Length<br>(including<br>endcaps) | Package                                                                                                         |
|------------|---------|--------|-------|------|--------------------------|-----------------------|----------------------------------|-----------------------------------------------------------------------------------------------------------------|
| F1710-1000 | 12VDC   | 9.6W/M | 620   | > 90 | 3000K<br>4000K/<br>6000K | 2835                  | 1004mm                           | 0.5M power cable(length can be customized).  Power track 2pcs (Length can be customized).  4pcs mounting screw. |
|            |         |        | 650   |      |                          |                       |                                  |                                                                                                                 |
|            |         |        | 630   |      |                          |                       |                                  |                                                                                                                 |
| F1710-1000 | 24VDC   | 9.6W/M | 620   |      |                          |                       |                                  |                                                                                                                 |
|            |         |        | 650   |      |                          |                       |                                  |                                                                                                                 |
|            |         |        | 630   |      |                          |                       |                                  |                                                                                                                 |

## 1m (length can be customized)

**0.5m connecting wire** (Lengt can be customized)