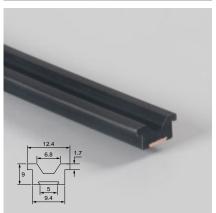

#### F1710-power track

> Material: PC and copper.

> Continuous current: 10A.

> Length: 1 meter(length can be customized).

> Installation: inserted.

## Installation of power track-F1710

Cut a T shaped groove on both sides of the cabinet or shelf, Width 14mm, Height 6mm. Then vertically insert the power track into the groove on the board