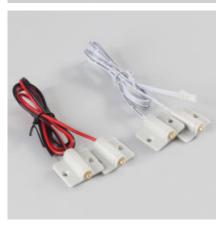

### F1710-Power cable

- > Standard cable size(selectable): red&black wire #18AWG, double white wire #22AWG.
- > Length: 0.5M (length can be customized).
- > Continuous current: red&black wire: 6A, double white wire: 3A.
- > Double white wire connector: one end L813, one end high current POGOPIN.
- > Red&black wire connector: one end bare wire, one end high current POGOPIN.
- > L813 double wire: end with letter: V+, the other with stripes: V-
- > Red&black wire: red wire V+, black wire V-

## 1m (length can be customized)

**0.5m connecting wire** (Lengt can be customized)