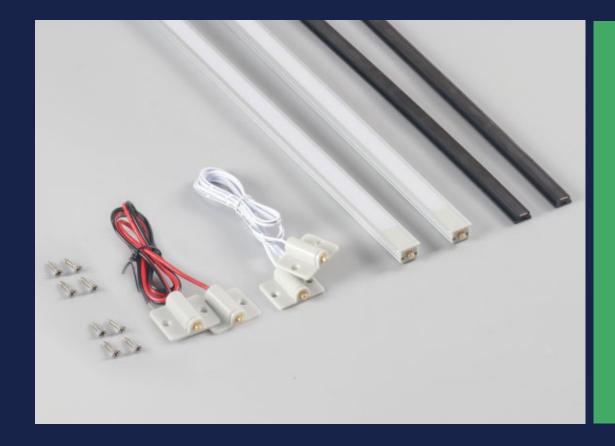

## **Accessories**

### LED Aluminum profile F1710

> Match flexible LED strips: Up to 6mm wide.

> Material: anodized aluminum extrusion.

> Cover: diffuse PC cover.

> Lengt: 1m (can be customized).

> Install: recessed mounting.

#### F1710-power track

> Material: PC and copper.

> Continuous current: 10A.

> Length: 1 meter(length can be customized).

> Installation: inserted.

### F1710-Power cable

- > Standard cable size(selectable): red&black wire #18AWG, double white wire #22AWG.
- > Length: 0.5M (length can be customized).
- > Continuous current: red&black wire: 6A, double white wire: 3A.
- > Double white wire connector: one end L813, one end high current POGOPIN.
- > Red&black wire connector: one end bare wire, one end high current POGOPIN.
- > L813 double wire: end with letter: V+, the other with stripes: V-
- > Red&black wire: red wire V+, black wire V-