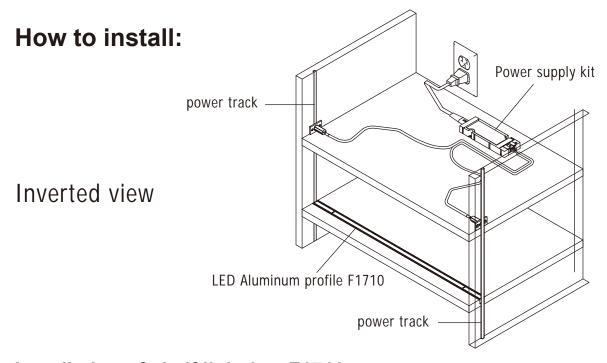

### Installation of shelf light bar-F1710

Cut a groove on the shelf board, Width 13.5mm, depth 10mm. Directly reccess the light bar into the board

## Installation of power track-F1710

Cut a T shaped groove on both sides of the cabinet or shelf, Width 14mm, Height 6mm. Then vertically insert the power track into the groove on the board