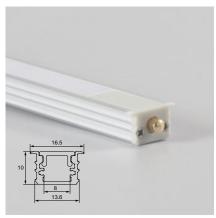

### LED Aluminum profile F1710

> Match flexible LED strips: Up to 6mm wide.

> Material: anodized aluminum extrusion.

> Cover: diffuse PC cover.

> Lengt: 1m (can be customized).

> Install: recessed mounting.

### Installation of shelf light bar-F1710

Cut a groove on the shelf board, Width 13.5mm, depth 10mm. Directly reccess the light bar into the board