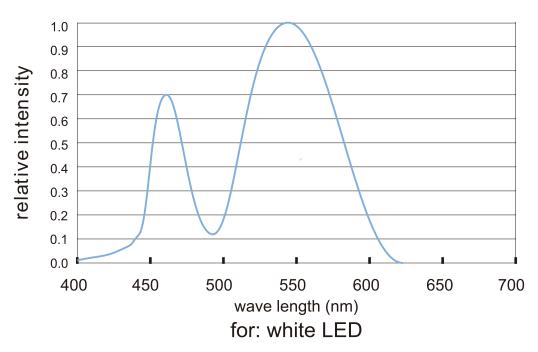

|

### **Product Features**

- > The System allows lighting to be easily assembled into adjustable and fixed shelving in closets and cabinetry without complicated cable management.
- > The height of adjustable shelves can be easily changed without concern of wiring connections.
- > Designed for efficient manufacturing and installation.

## **Accessories**

## 1m (length can be customized)



**0.5m connecting wire** (Lengt can be customized)





### Installation of shelf light bar-F1710

Cut a groove on the shelf board, Width 13.5mm, depth 10mm. Directly reccess the light bar into the board



## Installation of power track-F1710

Cut a T shaped groove on both sides of the cabinet or shelf, Width 14mm, Height 6mm. Then vertically insert the power track into the groove on the board







#### Radiation diagram