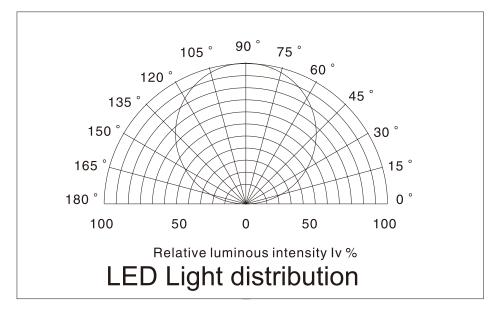

s**

- > The System allows lighting to be easily assembled into adjustable and fixed shelving in closets and cabinetry without complicated cable management.
- > The height of adjustable shelves can be easily changed without concern of wiring connections.
- > Designed for efficient manufacturing and installation.

## **Accessories**

## 1m (length can be customized)



**0.5m connecting wire** (Lengt can be customized)





### Installation of shelf light bar-F1710

Cut a groove on the shelf board, Width 13.5mm, depth 10mm. Directly reccess the light bar into the board



## Installation of power track-F1710

Cut a T shaped groove on both sides of the cabinet or shelf, Width 14mm, Height 6mm. Then vertically insert the power track into the groove on the board







#### Radiation diagram