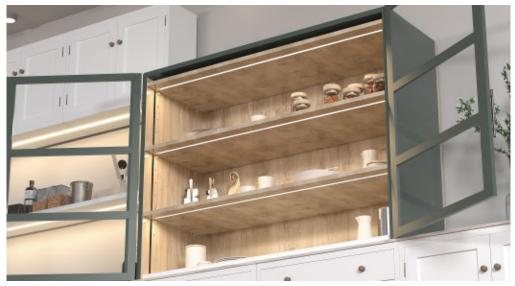

### **Product Features**

- > The System allows lighting to be easily assembled into adjustable and fixed shelving in closets and cabinetry without complicated cable management.
- > The height of adjustable shelves can be easily changed without concern of wiring connections.
- > Designed for efficient manufacturing and installation.

### Installation of shelf light bar-F1710

Cut a groove on the shelf board, Width 13.5mm, depth 10mm. Directly reccess the light bar into the board

## Installation of power track-F1710

Cut a T shaped groove on both sides of the cabinet or shelf, Width 14mm, Height 6mm. Then vertically insert the power track into the groove on the board