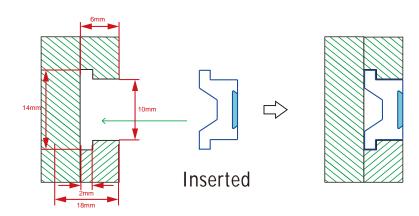

## Installation of power track-F1710

Cut a T shaped groove on both sides of the cabinet or shelf, Width 14mm, Height 6mm. Then vertically insert the power track into the groove on the board