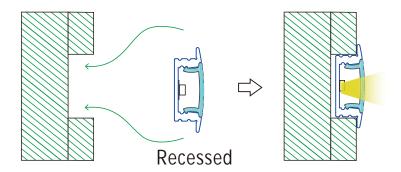

### Installation of shelf light bar-F1710

Cut a groove on the shelf board, Width 13.5mm, depth 10mm. Directly reccess the light bar into the board