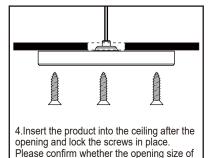

## 2. Steps for installing Screws

Note: When connecting the cable, read the label on the cable.

the light can fit.