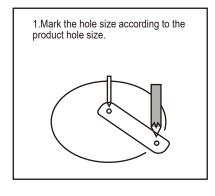

## 2. Steps for installing Screws

Note: When connecting the cable, read the label on the cable.

the light can fit.