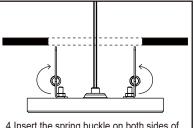

#### 1.Steps for installing spring clips

4.Insert the spring buckle on both sides of the product vertically into the ceiling behind the opening. Please confirm whether the opening size of the light can fit.