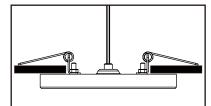

5.After confirming the size of the opening hole and the correct wiring, put down the spring ports on both sides of the product. Before putting down, please confirm whether the installation is stable.