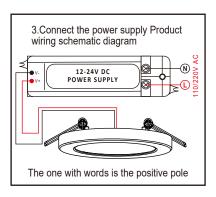

## 2. Steps for installing Screws

Note: When connecting the cable, read the label on the cable.

the light can fit.