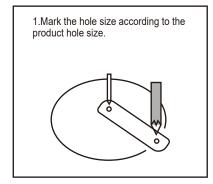

## 2. Steps for installing Screws

Note: When connecting the cable, read the label on the cable.

the light can fit.