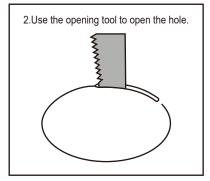

## 2. Steps for installing Screws

Note: When connecting the cable, read the label on the cable.

the light can fit.