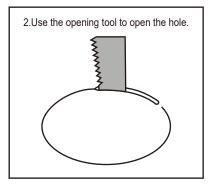

## 2. Steps for installing Screws

Note: When connecting the cable, read the label on the cable.

the light can fit.