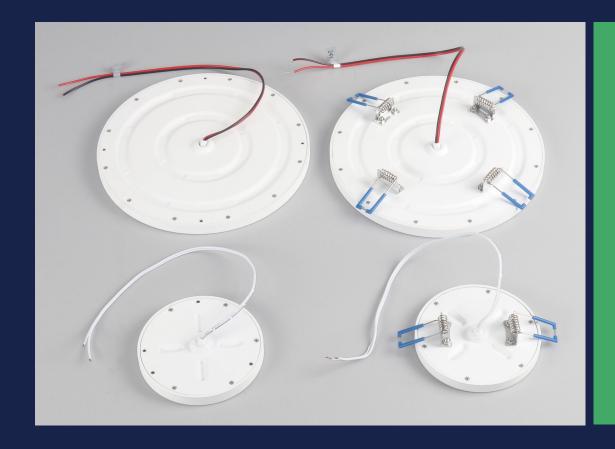

#### **Characteristic:**

There are two mounting ways: spring clip mounting and screw mounting. IP65 water proof design. Ultra-thin design, suitable for bath room, ship, furniture, room, ceiling and hanging lighting. Long-life LED lights, more than 50,000 hours +. The light is separated from the power cord and is easy to install, disassemble and replace. A large amount of aluminum provides good heat dissipation for high-power led chips.

## **Specifications:**

| D95-LED Profile with LED |        |     |        |          |           |                |                                                                                      |  |  |  |
|--------------------------|--------|-----|--------|----------|-----------|----------------|--------------------------------------------------------------------------------------|--|--|--|
| Wattage                  | Lumens | Ra  | CCT(K) | Diameter | Voltage   | LED Type       | opening hole size                                                                    |  |  |  |
| 3.6W                     | 170    | >80 | 3000K  | 95*10mm  | DC12V/24V | SMD-2214-48LED | Screw mounting hole:<br>diameter 30mm<br>Spring Clip mounting<br>hole: diameter 70mm |  |  |  |
| 3.6W                     | 180    | >80 | 4000K  | 95*10mm  | DC12V/24V | SMD-2214-48LED |                                                                                      |  |  |  |
| 3.6W                     | 175    | >80 | 6500K  | 95*10mm  | DC12V/24V | SMD-2214-48LED |                                                                                      |  |  |  |

| D180-LED Profile with LED |        |     |        |            |           |                |                                                                                      |  |  |  |
|---------------------------|--------|-----|--------|------------|-----------|----------------|--------------------------------------------------------------------------------------|--|--|--|
| Wattage                   | Lumens | Ra  | CCT(K) | Diameter   | Voltage   | LED Type       | opening hole size                                                                    |  |  |  |
| 9.6W                      | 410    | >80 | 3000K  | 180*10.5mm | DC12V/24V | SMD-2214-96LED | Screw mounting hole:<br>diameter 30mm<br>Spring Clip mounting<br>hole: diameter 70mm |  |  |  |
| 9.6W                      | 430    | >80 | 4000K  | 180*10.5mm | DC12V/24V | SMD-2214-96LED |                                                                                      |  |  |  |
| 9.6W                      | 420    | >80 | 6500K  | 180*10.5mm | DC12V/24V | SMD-2214-96LED |                                                                                      |  |  |  |