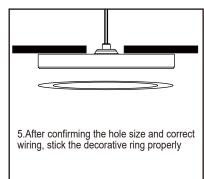

5.After confirming the size of the opening hole and the correct wiring, put down the spring ports on both sides of the product. Before putting down, please confirm whether the installation is stable.