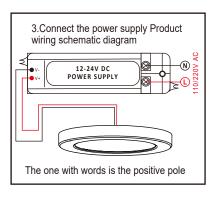

## 2. Steps for installing Screws

Note: When connecting the cable, read the label on the cable.

the light can fit.