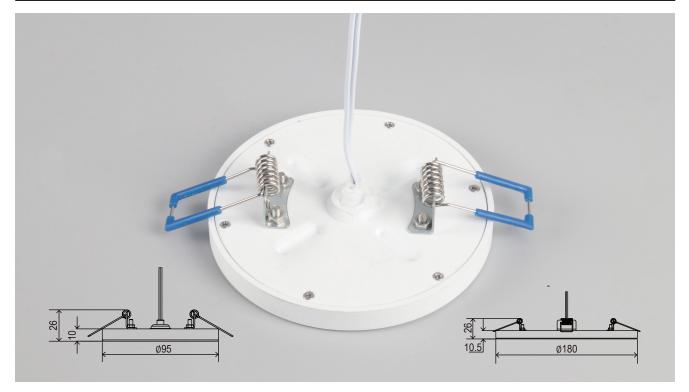

## **Specifications:**

| D95-LED Profile with LED |        |     |        |          |           |                |                                                                                      |  |  |  |
|--------------------------|--------|-----|--------|----------|-----------|----------------|--------------------------------------------------------------------------------------|--|--|--|
| Wattage                  | Lumens | Ra  | CCT(K) | Diameter | Voltage   | LED Type       | opening hole size                                                                    |  |  |  |
| 3.6W                     | 170    | >80 | 3000K  | 95*10mm  | DC12V/24V | SMD-2214-48LED | Screw mounting hole:<br>diameter 30mm<br>Spring Clip mounting<br>hole: diameter 70mm |  |  |  |
| 3.6W                     | 180    | >80 | 4000K  | 95*10mm  | DC12V/24V | SMD-2214-48LED |                                                                                      |  |  |  |
| 3.6W                     | 175    | >80 | 6500K  | 95*10mm  | DC12V/24V | SMD-2214-48LED |                                                                                      |  |  |  |

| D180-LED Profile with LED |        |     |        |            |           |                |                                                                                      |  |  |  |
|---------------------------|--------|-----|--------|------------|-----------|----------------|--------------------------------------------------------------------------------------|--|--|--|
| Wattage                   | Lumens | Ra  | CCT(K) | Diameter   | Voltage   | LED Type       | opening hole size                                                                    |  |  |  |
| 9.6W                      | 410    | >80 | 3000K  | 180*10.5mm | DC12V/24V | SMD-2214-96LED | Screw mounting hole:<br>diameter 30mm<br>Spring Clip mounting<br>hole: diameter 70mm |  |  |  |
| 9.6W                      | 430    | >80 | 4000K  | 180*10.5mm | DC12V/24V | SMD-2214-96LED |                                                                                      |  |  |  |
| 9.6W                      | 420    | >80 | 6500K  | 180*10.5mm | DC12V/24V | SMD-2214-96LED |                                                                                      |  |  |  |