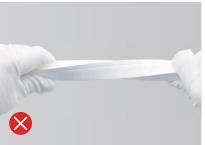

#### Wrong bending way

Face to the side surface (as the picture shows). Do not bend upward to damage As the strip, of

As the picture shows, please do not twist the strip, or it will be damaged.