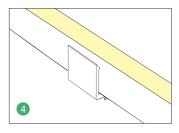

Fix led strip completely into the fixed clip, led strip subface must be parallel to the top edge of fixed clip.