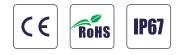

# Structure & Spec.

| Size (mm)                                          | 15*16          |  |
|----------------------------------------------------|----------------|--|
| PCB Limited (mm)                                   | 8–10           |  |
| IP Grade                                           | IP67           |  |
| Working Temperature                                | –20 to 50°C    |  |
| N.W.(G/M)                                          | 185            |  |
| Voltage (V)                                        | 12/24 DC       |  |
| Watt (W/M)                                         | 14.4 Max.      |  |
| LED Type                                           | 2835/3528/5050 |  |
| Color                                              | WW/NW/CW/RGB   |  |
| Luminous (LM)                                      | 420            |  |
| Luminous Efficiency (LM/W)                         | 29             |  |
| * This lumen is based on SMD2835-120LEDS/M inside. |                |  |
| CRI (RA)                                           | >80            |  |
|                                                    |                |  |