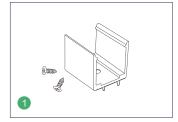

## **Installation Accessories**

## **Installation Instructions**

Prepare the screws and fixed clips

Adjust the fixed clips to the appropriate place, use a screwdriver to fix the screw.

3

Put the light emitting surface upwards, then insert the LED strip into the fixed clips.