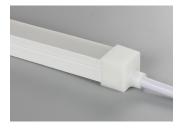

# Structure & Spec.

| Size (mm)                                          | 15*16          |  |
|----------------------------------------------------|----------------|--|
| PCB Limited (mm)                                   | 8–10           |  |
| IP Grade                                           | IP67           |  |
| Working Temperature                                | –20 to 50°C    |  |
| N.W.(G/M)                                          | 185            |  |
| Voltage (V)                                        | 12/24 DC       |  |
| Watt (W/M)                                         | 14.4 Max.      |  |
| LED Type                                           | 2835/3528/5050 |  |
| Color                                              | WW/NW/CW/RGB   |  |
| Luminous (LM)                                      | 420            |  |
| Luminous Efficiency (LM/W)                         | 29             |  |
| * This lumen is based on SMD2835-120LEDS/M inside. |                |  |
| CRI (RA)                                           | >80            |  |
|                                                    |                |  |