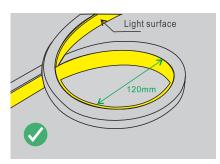

#### **Correct bending way**

the strip.

Lighting inside or outside as above.Circle bending minimum diameters: 120mm.

Lighting inside or outside as above.Circle bending minimum diameters: 120mm.