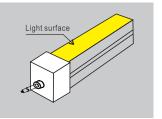

# Structure & Spec.

| Size (mm)                                          | 15*16          |  |
|----------------------------------------------------|----------------|--|
| PCB Limited (mm)                                   | 8–10           |  |
| IP Grade                                           | IP67           |  |
| Working Temperature                                | –20 to 50°C    |  |
| N.W.(G/M)                                          | 185            |  |
| Voltage (V)                                        | 12/24 DC       |  |
| Watt (W/M)                                         | 14.4 Max.      |  |
| LED Type                                           | 2835/3528/5050 |  |
| Color                                              | WW/NW/CW/RGB   |  |
| Luminous (LM)                                      | 420            |  |
| Luminous Efficiency (LM/W)                         | 29             |  |
| * This lumen is based on SMD2835-120LEDS/M inside. |                |  |
| CRI (RA)                                           | >80            |  |
|                                                    |                |  |