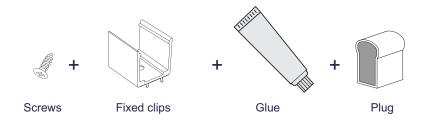

## **Installation Accessories**

## **Installation Instructions**

Prepare the screws and fixed clips

Adjust the fixed clips to the appropriate place, use a screwdriver to fix the screw.

3

Put the light emitting surface upwards, then insert the LED strip into the fixed clips.

Fix led strip completely into the fixed clip, led strip subface must be parallel to the top edge of fixed clip.