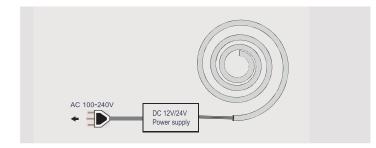

### Cautions

- Please notice that the strips are not bendable to all directions. As the appropriate specific shape and degree, please follow the following instruction.
- LED strips are low voltage products, you must use the power supply (transformer). Please don't connect the led strip directly to the AC 110V or AC 220V. Otherwise, it will burn out the LED strips and lead to safety (security) accidents.
- Please read the specifications thoroughly before installation by professional staff to make sure the safe use.