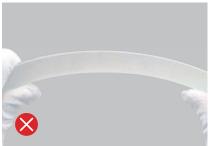

### Cautions

- Please notice that the strips are not bendable to all directions. As the appropriate specific shape and degree, please follow the following instruction.
- LED strips are low voltage products, you must use the power supply (transformer). Please don't connect the led strip directly to the AC 110V or AC 220V. Otherwise, it will burn out the LED strips and lead to safety (security) accidents.
- Please read the specifications thoroughly before installation by professional staff to make sure the safe use.

#### Wrong bending way

Face to the side surface (as the picture shows). Do not bend upward to damage As the strip, of

As the picture shows, please do not twist the strip, or it will be damaged.