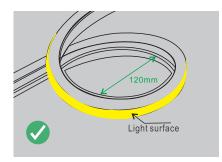

#### **Correct bending way**

the strip.

Lighting inside or outside as above.Circle bending minimum diameters: 120mm.

Lighting inside or outside as above.Circle bending minimum diameters: 120mm.