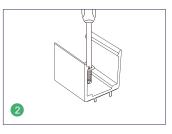

## **Installation Instructions**

Prepare the screws and fixed clips

Adjust the fixed clips to the appropriate place, use a screwdriver to fix the screw.

3

Put the light emitting surface upwards, then insert the LED strip into the fixed clips.