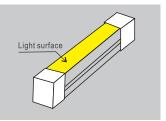

# Endcaps

#### 1, Straight cable output:

Connects light to power supply with pre-installed end feed cable, IP67. Cable length available in 0.2m,1m, 2m etc.

#### 2, End caps without hole: