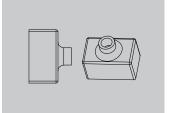

# Endcaps

#### 1, Straight cable output:

Connects light to power supply with pre-installed end feed cable, IP67. Cable length available in 0.2m,1m, 2m etc.

#### 2, End caps without hole: