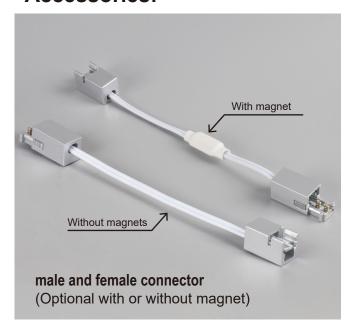

The LED Light Bar can be connected to another light bar directly by male and female connector on the both ends of the bar. Or by interconnect cables,

#### **Accessories:**

The LED Light Bar can be connected to another LED Light Bar directly by male and female connector on the both ends of the bar. or by interconnect cables.

#### **Accessories:**