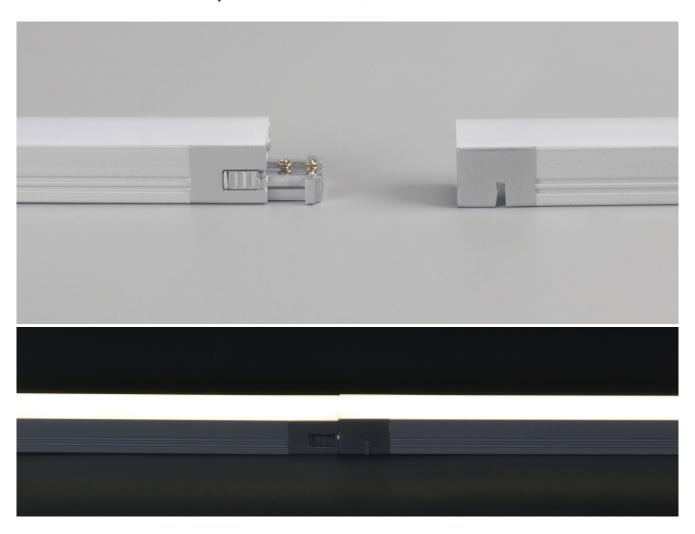

The LED Light Bar can be connected to another light bar directly by male and female connector on the both ends of the bar. Or by interconnect cables,

#### **Accessories:**

The LED Light Bar can be connected to another LED Light Bar directly by male and female connector on the both ends of the bar. or by interconnect cables.