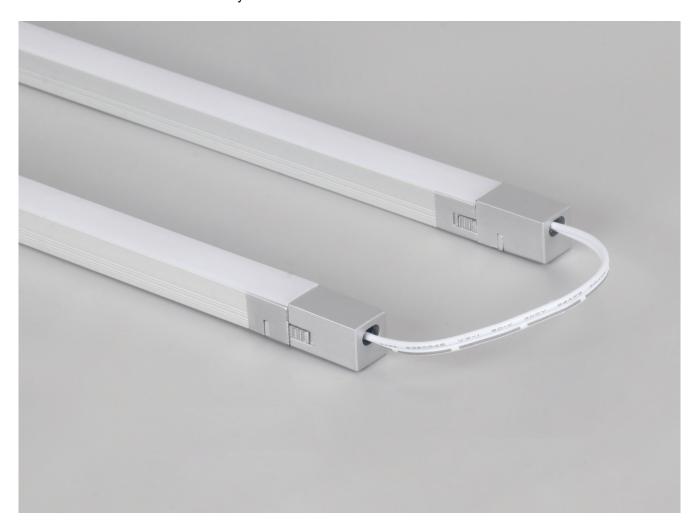

The LED Light Bar can be connected to another light bar directly by male and female connector on the both ends of the bar. Or by interconnect cables,

#### **Accessories:**

The LED Light Bar can be connected to another LED Light Bar directly by male and female connector on the both ends of the bar. or by interconnect cables.