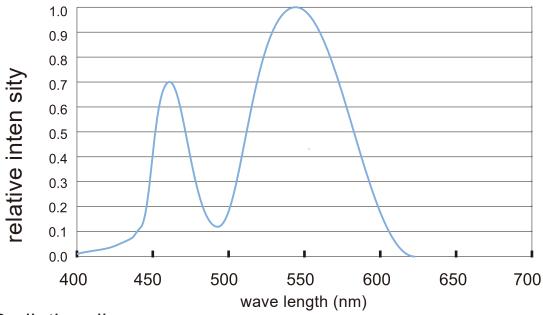

|  |
|--------------------------|-------|-----------------------------------------|------------------------------|--|--|--|--|
| Voltage                  | Power | Customizable length calculation formula | Example                      |  |  |  |  |
| DC12V/DC24V              | 0.5*N | 50*N+9mm (N=Integer) mm                 | 50*20+9mm=Total length1009mm |  |  |  |  |





The LED Light Bar can be connected to another light bar directly by male and female connector on the both ends of the bar. Or by interconnect cables,



#### **Accessories:**







The LED Light Bar can be connected to another LED Light Bar directly by male and female connector on the both ends of the bar. or by interconnect cables.



#### **Accessories:**







# **Lighting Parameters of 2214-160LED/Meter**









## Radiation diagram