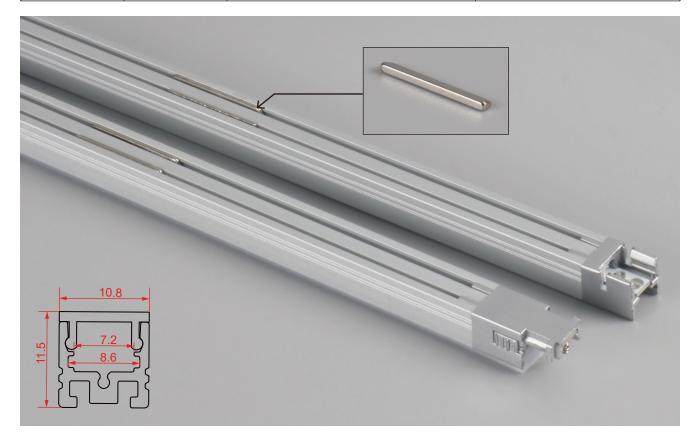

### **Specifications:**

| LED Profile with LED |         |        |     |        |        |         |                   |                                     |  |
|----------------------|---------|--------|-----|--------|--------|---------|-------------------|-------------------------------------|--|
| Power                | Wattage | Lumens | Ra  | CCT(K) | Length | Voltage | LED Type          | Package                             |  |
| LINE-B1110-WW        | 10W     | 950    | >80 | 3000K  | 1009mm | DC24V   | SMD-2214-160LED/M | The power cable (customized length) |  |
| LINE-B1110-NW        | 10W     | 1000   | >80 | 4000K  | 1009mm | DC24V   | SMD-2214-160LED/M | The male and female connector       |  |
| LINE-B1110-CW        | 10W     | 980    | >80 | 6500K  | 1009mm | DC24V   | SMD-2214-160LED/M | (customized length) PC end cap.     |  |

| Customizable information |       |                                         |                              |  |  |  |  |
|--------------------------|-------|-----------------------------------------|------------------------------|--|--|--|--|
| Voltage                  | Power | Customizable length calculation formula | Example                      |  |  |  |  |
| DC12V/DC24V              | 0.5*N | 50*N+9mm (N=Integer) mm                 | 50*20+9mm=Total length1009mm |  |  |  |  |