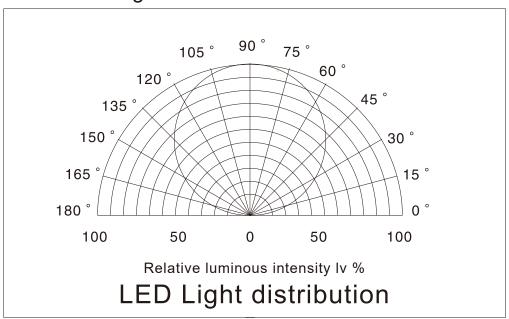

----------|-------|-----------------------------------------|------------------------------|--|--|--|--|
| Voltage                  | Power | Customizable length calculation formula | Example                      |  |  |  |  |
| DC12V/DC24V              | 0.5*N | 50*N+9mm (N=Integer) mm                 | 50*20+9mm=Total length1009mm |  |  |  |  |





The LED Light Bar can be connected to another light bar directly by male and female connector on the both ends of the bar. Or by interconnect cables,



#### **Accessories:**







The LED Light Bar can be connected to another LED Light Bar directly by male and female connector on the both ends of the bar. or by interconnect cables.



#### **Accessories:**







# **Lighting Parameters of 2214-160LED/Meter**









## Radiation diagram