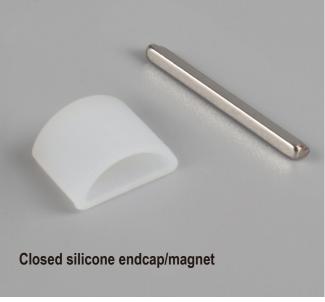

# **LINE-B1110**

Super LED Shelf Light Or Market Light

莫彩英 Lister: Assessor:

Approver:

The Super LED Light Bar is easy to be put onto the metal shelf in the supermarket. Substantial aluminum mass provides good heat sink for high power LEDs. This model is good for shelf lighting. The model equipped with strong magnet plate on the back of the aluminum profle.