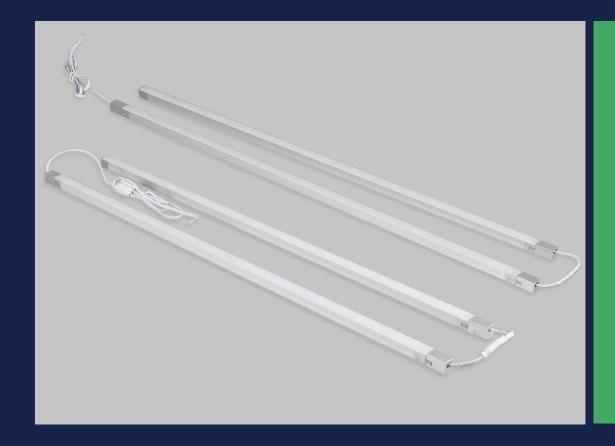

# **LINE-B1110**

Super LED Shelf Light Or Market Light

莫彩英 Lister: Assessor:

Approver:

The Super LED Light Bar is easy to be put onto the metal shelf in the supermarket. Substantial aluminum mass provides good heat sink for high power LEDs. This model is good for shelf lighting. The model equipped with strong magnet plate on the back of the aluminum profle.

The LED Light Bar can be connected to another light bar directly by male and female connector on the both ends of the bar. Or by interconnect cables,

#### **Accessories:**

The LED Light Bar can be connected to another LED Light Bar directly by male and female connector on the both ends of the bar. or by interconnect cables.