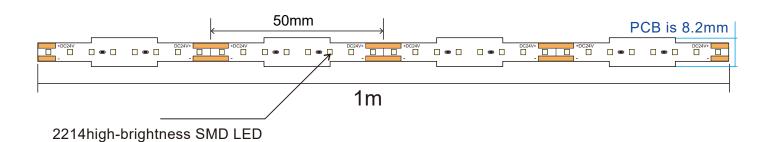

### **Specifications:**

| LED Profile with LED |         |        |     |        |        |         |                   |                                     |  |
|----------------------|---------|--------|-----|--------|--------|---------|-------------------|-------------------------------------|--|
| Power                | Wattage | Lumens | Ra  | CCT(K) | Length | Voltage | LED Type          | Package                             |  |
| LINE-B1110-WW        | 10W     | 950    | >80 | 3000K  | 1009mm | DC24V   | SMD-2214-160LED/M | The power cable (customized length) |  |
| LINE-B1110-NW        | 10W     | 1000   | >80 | 4000K  | 1009mm | DC24V   | SMD-2214-160LED/M | The male and female connector       |  |
| LINE-B1110-CW        | 10W     | 980    | >80 | 6500K  | 1009mm | DC24V   | SMD-2214-160LED/M | (customized length) PC end cap.     |  |

| Customizable information |       |                                         |                              |  |  |  |  |
|--------------------------|-------|-----------------------------------------|------------------------------|--|--|--|--|
| Voltage                  | Power | Customizable length calculation formula | Example                      |  |  |  |  |
| DC12V/DC24V              | 0.5*N | 50*N+9mm (N=Integer) mm                 | 50*20+9mm=Total length1009mm |  |  |  |  |