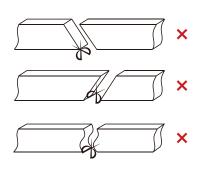

#### Cut mark

Remarks: There is a transparent window at the bottom of the light strip,

Make precise vertical cuts at the exact cut position of the light strip.

Please do not arbitrarily cut or cut into a bevel and arc section.