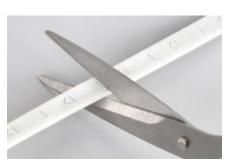

#### Cut mark

Remarks: There is a transparent window at the bottom of the light strip,

Make precise vertical cuts at the exact cut position of the light strip.

Please do not arbitrarily cut or cut into a bevel and arc section.