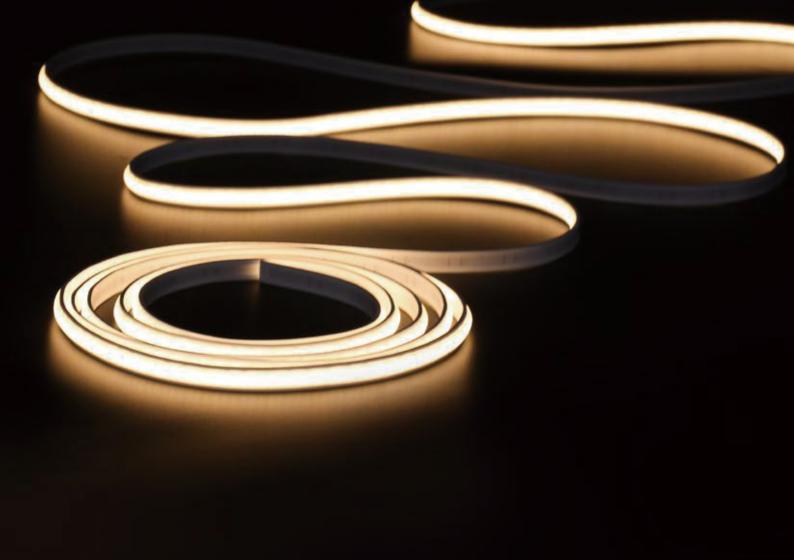

Flex Led Neon Light

#### **Product features**

- Anti-yellowing and heat resisting silicone glue, chemical resistance acid and alkaline,available for extremely terrible outdoor environment.
- Uniform and soft luminance, no light spot.
- Super brightness large chip, golden wire welded and copper led holder for quicker heat dissipation, higher stability, longer life span.
- Leadless SMT technique (RoHS certificated), smooth welding joint, firm connection of led and pcb.