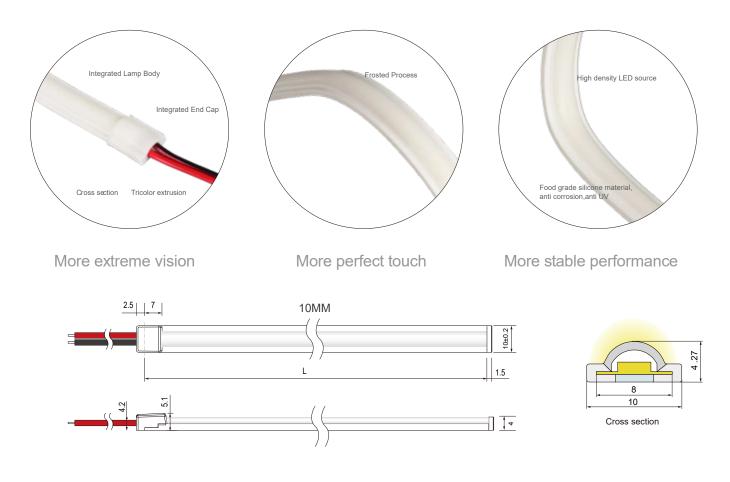

--------|---------|--------------------------|--|--|
| Part number            | Color |  | Lumen/M<br>CRI 80 | Lumen/M<br>CRI 90 | Unit cut | Cut every<br>(LEDS) | LED<br>Qty/M | Voltage | Power/M | Max run length           |  |  |
| SUR-2835-280-24V       | WW    |  | 810               | 729               | 25mm     | 7                   | 280          | 24V     | 9.6W    | 5 meters from<br>one end |  |  |
|                        | NW    |  | 850               | 765               |          |                     |              |         |         |                          |  |  |
|                        | CW    |  | 840               | 756               |          |                     |              |         |         |                          |  |  |

#### **Dimension structure**



#### Installation accessories



ShenZhen Surmountor Lighting Co., LTD

C TEL: +86-0755-27926119/27926326



#### Cut mark



Remarks: There is a transparent window at the bottom of the light strip,



Make precise vertical cuts at the exact cut position of the light strip.



Please do not arbitrarily cut or cut into a bevel and arc section.

#### Cautions



## **Installation Diagram**



ShenZhen Surmountor Lighting Co., LTD

**C** TEL: +86-0755-27926119/27926326

E-mail: sales@surmountor.com



Add: Building D, Yonghengxin Industrial Park, No. 5, Furui Road, Fuyong Town, Shenzhen, Guangdong, China. 3/3