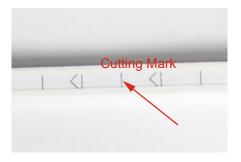

#### Cut mark

Remarks: There is a transparent window at the bottom of the light strip,

Make precise vertical cuts at the exact cut position of the light strip.

Please do not arbitrarily cut or cut into a bevel and arc section.