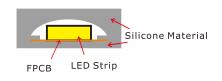

# SUR-SR2835FW80D-24V

FLEXIBLE STRIP INTRODUCTION









### **Features:**

- Sauna strip light, complements any sauna, high-temperature and high-humidity resistant; Maximum ambient temperature of 90°C, and maximum relative humidity of 85%; Very bright & low power consumption.
- CRI80 LED Strip are available.
- Long life span LED lights, more than 50,000 hours+.
- Waterproof, IP67.

#### **IP67 Silicone Extrusion Moding:**



# **Applications:**

• Steam Roon and Sauna Room.



# Assembly drawing:

Top View



#### Surmountor Lighting Co., Ltd

Add: 2/F, Building D, Yonghengxin Industrial Park, No. 5, Furui Road, Fuyong Town, Shenzhen, Guangdong, China. 01



# **Parameter:**

| SMD2835, 80LEDS/M   |       |                   |          |                    |                |         |         |                          |                |
|---------------------|-------|-------------------|----------|--------------------|----------------|---------|---------|--------------------------|----------------|
| Part Number         | Color | Lumen/M<br>CRI 80 | Unit cut | Unit cut<br>(LEDS) | LED<br>(Qty/M) | Voltage | Power/M | Operating<br>Temperature | Max run length |
| SUR-SR2835FW80D-24V | ww 📃  | 624