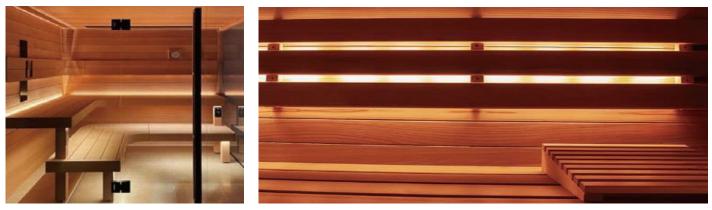

# SUR-SR2835FW80D-24V

FLEXIBLE STRIP INTRODUCTION









### **Features:**

- Sauna strip light, complements any sauna, high-temperature and high-humidity resistant; Maximum ambient temperature of 90°C, and maximum relative humidity of 85%; Very bright & low power consumption.
- CRI80 LED Strip are available.
- Long life span LED lights, more than 50,000 hours+.
- Waterproof, IP67.

#### **IP67 Silicone Extrusion Moding:**



# **Applications:**

• Steam Roon and Sauna Room.



# Assembly drawing:

Top View



#### Surmountor Lighting Co., Ltd

Add: 2/F, Building D, Yonghengxin Industrial Park, No. 5, Furui Road, Fuyong Town, Shenzhen, Guangdong, China. 01



# **Parameter:**

| SMD2835, 80LEDS/M   |       |                   |          |                    |                |         |         |                          |                |
|---------------------|-------|-------------------|----------|--------------------|----------------|---------|---------|--------------------------|----------------|
| Part Number         | Color | Lumen/M<br>CRI 80 | Unit cut | Unit cut<br>(LEDS) | LED<br>(Qty/M) | Voltage | Power/M | Operating<br>Temperature | Max run length |
| SUR-SR2835FW80D-24V | ww 📃  | 624               | 100mm    | 8                  | 80             |