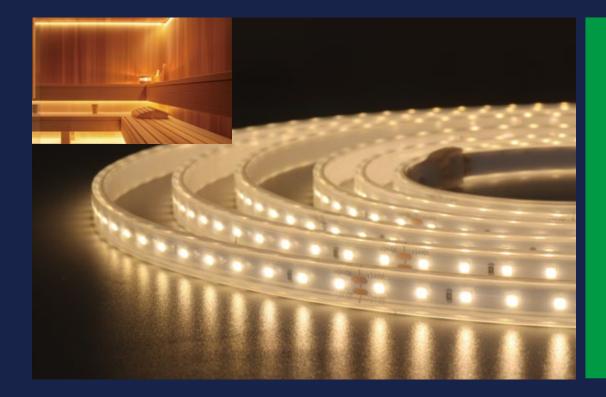

### **Features:**

- Sauna strip light, complements any sauna, high-temperature and high-humidity resistant; Maximum ambient temperature of 90°C, and maximum relative humidity of 85%; Very bright & low power consumption.
- CRI80 LED Strip are available.
- Long life span LED lights, more than 50,000 hours+.
- Waterproof, IP67.

# **Applications:**

• Steam Roon and Sauna Room.