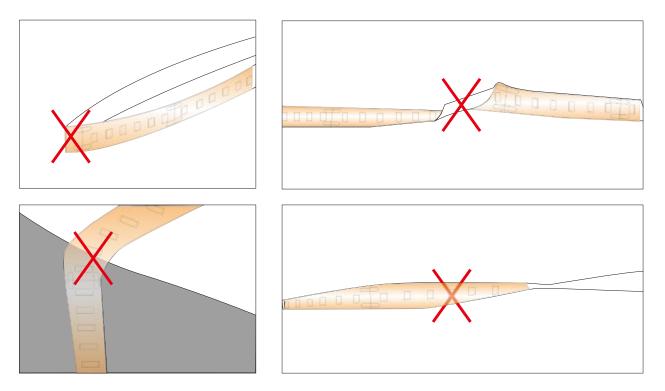

#### Surmountor Lighting Co., Ltd

Add: 2/F, Building D, Yonghengxin Industrial Park, No. 5, Furui Road, Fuyong Town, Shenzhen, Guangdong, China.

When install the led strip, please note the installation technique. The led strip can be bent, but not distorted, as shown below:

# Bend (Right)