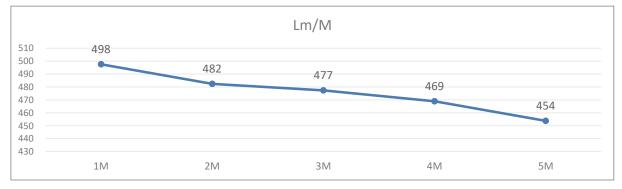

# **Brightness Consistency**

The following charts shows the parameters on each meter based on 5M length.

From above chart, please connect 5M at most by one-end power to keep brightness consistency.

Surmountor Lighting Co., Ltd