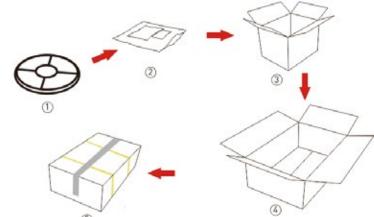

# Package

- (1) 5 meters per roll.
- (2) Pack each roll with anti-static bags, and label on it.
- (3) Put 25 rolls into a inner box (32\*25\*26 cm).
- (4) Put 2 inner boxes into master box (51\*34\*29cm)