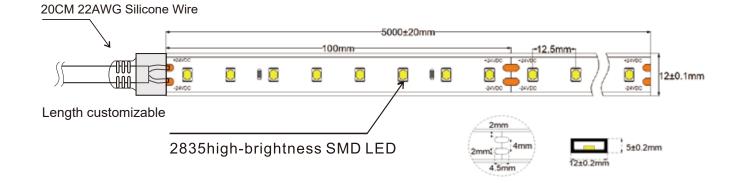

# **Parameter:**

| SMD2835, 80LEDS/M   |       |                   |          |                    |                |         |         |                          |                |
|---------------------|-------|-------------------|----------|--------------------|----------------|---------|---------|--------------------------|----------------|
| Part Number         | Color | Lumen/M<br>CRI 80 | Unit cut | Unit cut<br>(LEDS) | LED<br>(Qty/M) | Voltage | Power/M | Operating<br>Temperature | Max run length |
| SUR-SR2835FW80D-24V | ww 📃  | 624               | 100mm    | 8                  | 80             | 24V     | 4.8W/M  | -20°C — 90°C             | 5 Meters/Reel  |
|                     | NW 🗌  | 648               |          |                    |                |         |         |                          |                |
|                     | CW 🔲  | 672               |          |                    |                |         |         |                          |                |