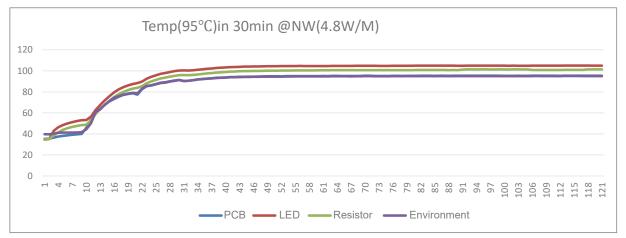

# **Temperature Curve**

The above curves indicate the temp. changing in LED,resistor & PCB within 120 minutes after powering on, under the ambient temperature of 95°C.