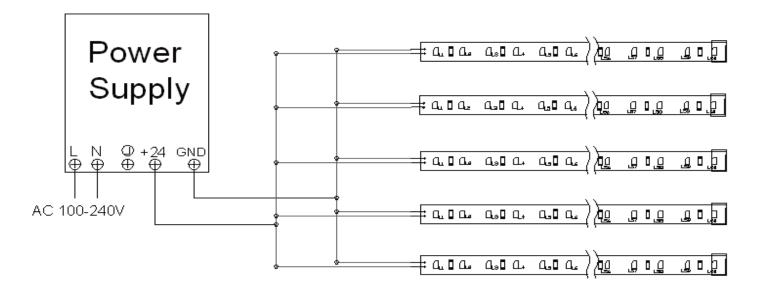

# **Installation Ways**

- Make sure of the total watts of LED Strip lights is less than 80% of the power supply's max output
- Pay attention to the polarity when connecting: red is positive and black is negative.