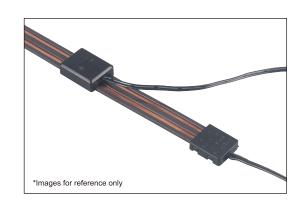

# **Connection Diagram:**

Connect the FTR03 and FTR04 to the FTR01

Installed FTRO1 on iron materials

Install the FTR02 straight to the FTR01 and FTR02 can be used with iron material only.

Install successful