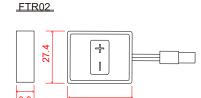

#### **Accessories:**

FTR01

Track

FTR02

20AWG 2468 Parallel Wire Length and Color can be

FTR03

16AWG 2468 Parallel Wire Length and Color can be customized.

FTR04