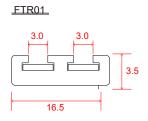

#### **Accessories:**

FTR01

Track

FTR02

20AWG 2468 Parallel Wire Length and Color can be

FTR03

16AWG 2468 Parallel Wire Length and Color can be customized.

FTR04

## Size:

FTR04