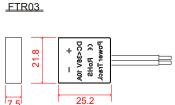

#### **Accessories:**

FTR01

Track

FTR02

20AWG 2468 Parallel Wire Length and Color can be

FTR03

16AWG 2468 Parallel Wire Length and Color can be customized.

FTR04