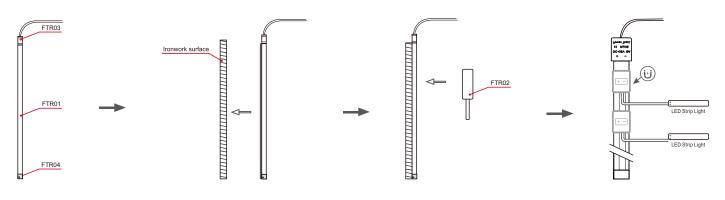

# **Connection Diagram:**

Connect the FTR03 and FTR04 to the FTR01

Installed FTRO1 on iron materials

Install the FTR02 straight to the FTR01 and FTR02 can be used with iron material only.

Install successful