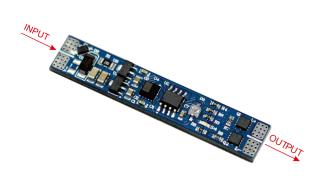

### Functions

| Model           | PS001                                                            |
|-----------------|------------------------------------------------------------------|
| Operation       | Turn ON/OFF the light when hand pass over the sensor within 18cm |
| Input Voltage   | 12V-24V DC                                                       |
| Output Voltage  | 12V-24V DC                                                       |
| Loading Power   | Max. 8A                                                          |
| Detection Range | Detection Range: ≤18cm<br>(When there's no PC cover)             |
| Dimension       | 55*10mm                                                          |

## **Connection Diagram**



## Operations

The Proximity Switch(motion sensor) is des