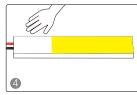

Working Status

## Operations

The Proximity Switch(motion sensor) is designed to be used in LED Aluminum profile. It is dedicated for switching LED lights "on" and "off" without touching the switch. The Proximity switch operates based on an active reflective photocell. The cyclical device sends a string of infrared impulses and measures the strength of the reflected signal. When a hand is close to the sensor the infrared impulses reflect from the hand and bounce back to the sensor. If the strength of the signal is maintained on the appropriate level, the output of the sensor will reverse its state. The infrared light is emitted on a definite frequency as a result. The sensor is resistant to signals coming from other sources such as infrared remote controls, lamps or sunlight.