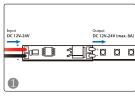

# **Installation Steps**

Connect wires to the input end and connect LED strip to the output end

Install the sensor into the aluminum with double sided adhesive tape Click the PC cover to the aluminium Work