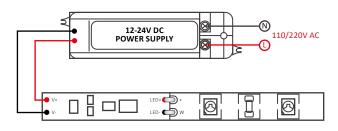

### Functions

| Model           | PS001                                                            |
|-----------------|------------------------------------------------------------------|
| Operation       | Turn ON/OFF the light when hand pass over the sensor within 18cm |
| Input Voltage   | 12V-24V DC                                                       |
| Output Voltage  | 12V-24V DC                                                       |
| Loading Power   | Max. 8A                                                          |
| Detection Range | Detection Range: ≤18cm<br>(When there's no PC cover)             |
| Dimension       | 55*10mm                                                          |

## **Connection Diagram**



## Operations

The Proximity Switch(motion sensor) is designed to be used in LED Aluminum profile. It is dedicated for switching LED lights "on" and "off" without touching the switch. The Proximity switch operates based on an active reflective photocell. The cyclical device sends a string of infrared impulses and measures the strength of the reflected signal. When a hand is close to the sensor the infrared impulses reflect from the hand and bounce back to the sensor. If the strength of the signal is maintained on the appropriate level, the output of the sensor will reverse its state. The infrared light is emitted on a definite frequency as a result. The sensor is resistant to signals coming from other sources such as infrared remote controls, lamps or sunlight.

\* Caution: avoid being e