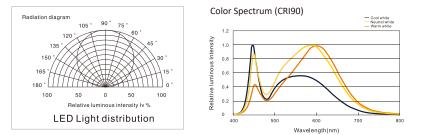

### Electronic & Output Data

### SMD2835, 60 LEDS/m

| Size (mm)     | Color     | CRI | Photo | LED Qty/m | Lumen/m              | Voltage (V) | Power (W/m) | Packing (m/reel) |
|---------------|-----------|-----|-------|-----------|----------------------|-------------|-------------|------------------|
| L5000*W8*H1.5 | WW  NW CW | 90+ |       | 60        | 1000<br>1100<br>1200 | 12/24V      | 14.4        | 5                |

### SMD2835, 120 LEDS/m

| Size (mm)      | Color          | CRI | Photo | LED Qty/m | Lumen/m              | Voltage (V) | Power (W/m) | Packing (m/reel) |
|----------------|----------------|-----|-------|-----------|----------------------|-------------|-------------|------------------|
| L5000*W10*H1.5 | WW<br>NW<br>CW | 90+ |       | 120       | 1300<br>1400<br>1500 | 12/24V      | 14.4        | 5                |

### SMD2110, 280 LEDS/m

| Size (mm)      | Color                | CRI | Photo | LED Qty/m | Lumen/m              | Voltage (V) | Power (W/m) | Packing (m/reel) |
|----------------|----------------------|-----|-------|-----------|----------------------|-------------|-------------|------------------|
| L5000*W10*H1.5 | WW 🗖<br>NW 🗖<br>CW 🗍 | 90+ |       | 280       | 1420<br>1460<br>1510 | 24V         | 19.2        | 5                |