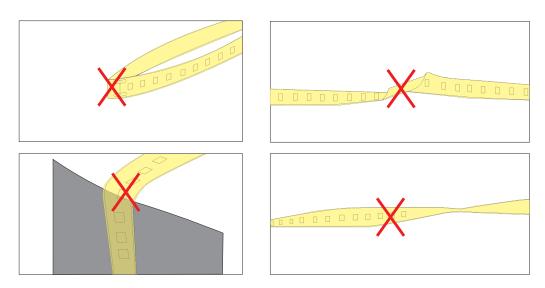

# **Cautions:**

When install the led strip, please note the installation technique. The led strip can be bent, but not distorted, as shown below:

## **Distortion(Wrong)**