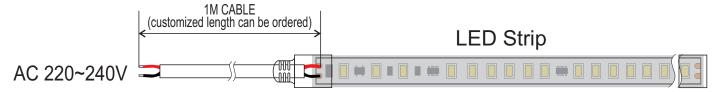

# How to connect flexible strip:

Below shows you how to connect the flexible strip to power supplies

Note: This AC led strip is drived by high voltage 220V-240VAC, and the output is 220V-240VDC, therefore when operating AC led strip should be very cautious in case of electric shock(insulation gloves should be weared during installation).