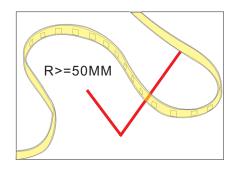

# **Cautions:**

When install the led strip, please note the installation technique. The led strip can be bent, but not distorted, as shown below:

## Bend (Right)

REV:A0

Lister: 程急 Assessor:

Approver: 分表

< 1/1 > REV:A0