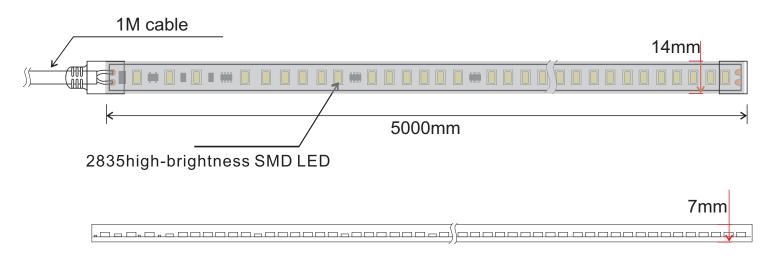

## 2835 SMD series: 60LED/METER

| SMD2835, 60LED/1M  |              |       |                     |         |              |         |              |
|--------------------|--------------|-------|---------------------|---------|--------------|---------|--------------|
| Part Number        | Size         | Color | Cut Every<br>(LEDS) | Lumen/m | Voltage      | Power/m | Packing/m    |
| SUR-2835FW60D-220V | L5000*W14*H7 | WW _  | 60                  | 667     | AC 220V~240V | 10W     | 5Meters/Reel |
|                    |              | NW 🗆  |                     | 733     |              |         |              |
|                    |              | CW    |                     | 800     |              |         |              |