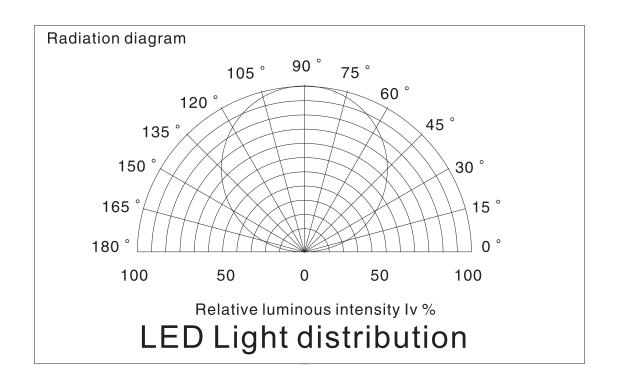

/1 > REV:A0

**(** Tel: +86-0755-2792 6119 / 2792 6326

## 2835 SMD series: 60LED/METER



| SMD2835, 60LED/1M  |              |       |                     |         |              |         |              |
|--------------------|--------------|-------|---------------------|---------|--------------|---------|--------------|
| Part Number        | Size         | Color | Cut Every<br>(LEDS) | Lumen/m | Voltage      | Power/m | Packing/m    |
| SUR-2835FW60D-220V | L5000*W14*H7 | WW _  | 60                  | 667     | AC 220V~240V | 10W     | 5Meters/Reel |
|                    |              | NW 🗆  |                     | 733     |              |         |              |
|                    |              | CW    |                     | 800     |              |         |              |



REV:A0

Lister: 概義

Assessor:



Approver: 分表

< 1/1 > REV:A0



### Surmountor Lighting Co., Ltd

- Add: 2/F, Building D, Yonghengxin Industrial Park, No. 5, Furui Road, Fuyong Town, Shenzhen, Guangdong, China.
- **t** Tel: +86-0755-2792 6119 / 2792 6326

#### Color Spectrum (CRI80)



# Package:









25 bags/Iner Box Inner box size:25x26x31cm



50 Bags/Outer Box
Outer box
size:34x52x27cm

REV:A0

Lister: 程為

Assessor:



Approver: 分表

< 1/1 > REV:A0



Tel: +86-0755-2792 6119 / 2792 6326

Email: sales@surmountor.com

# How to connect flexible strip:

Below shows you how to connect the flexible strip to power supplies



Note: This AC led strip is drived by high voltage 220V-240VAC, and the output is 220V-240VDC, therefore when operating AC led strip should be very cautious in case