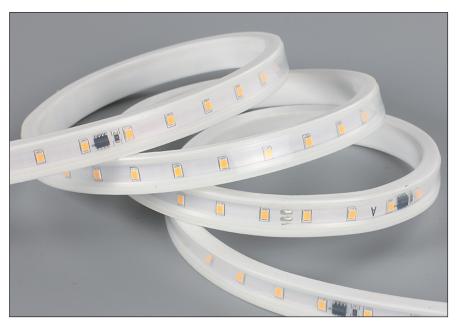

# SMD LED Strip Introduction SUR-2835FW60D-220V AC

## **Photos:**

Lister: 横着

REV:A0

Assessor:

Approver: 万寿

< 1/1 > REV:A0

**(** Tel: +86-0755-2792 6119 / 2792 6326

## 2835 SMD series: 60LED/METER

| SMD2835, 60LED/1M  |              |       |                     |         |              |         |              |
|--------------------|--------------|-------|---------------------|---------|--------------|---------|--------------|
| Part Number        | Size         | Color | Cut Every<br>(LEDS) | Lumen/m | Voltage      | Power/m | Packing/m    |
| SUR-2835FW60D-220V | L5000*W14*H7 | WW _  | 60                  | 667     | AC 220V~240V | 10W     | 5Meters/Reel |
|                    |              | NW 🗆  |                     | 733     |              |         |              |
|                    |              | CW    |                     | 800     |              |         |              |