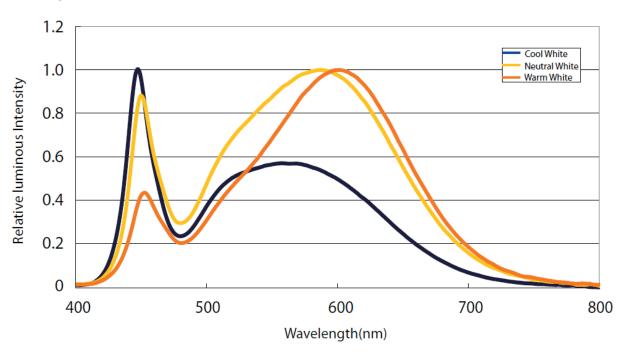

------------|---------|--------------|
| Part Number        | Size         | Color | Cut Every<br>(LEDS) | Lumen/m | Voltage      | Power/m | Packing/m    |
| SUR-2835FW60D-220V | L5000*W14*H7 | WW _  | 60                  | 667     | AC 220V~240V | 10W     | 5Meters/Reel |
|                    |              | NW 🗆  |                     | 733     |              |         |              |
|                    |              | CW    |                     | 800     |              |         |              |



REV:A0

Lister: 概義

Assessor:



Approver: 分表

< 1/1 > REV:A0



### Surmountor Lighting Co., Ltd

- Add: 2/F, Building D, Yonghengxin Industrial Park, No. 5, Furui Road, Fuyong Town, Shenzhen, Guangdong, China.
- **t** Tel: +86-0755-2792 6119 / 2792 6326

#### Color Spectrum (CRI80)



# Package:









25 bags/Iner Box Inner box size:25x26x31cm



50 Bags/Outer Box
Outer box
size:34x52x27cm

REV:A0

Lister: 程為

Assessor:



Approver: 分表

< 1/1 > REV:A0



Tel: +86-0755-2792 6119 / 2792 6326

Email: sales@surmountor.com

# How to connect flexible strip:

Below shows you how to connect the flexible strip to power supplies



Note: This AC led strip is drived by high voltage 220V-240VAC, and the output is 220V-240VDC, therefore when operating AC led strip should be very cautious in case of electric shock(insulation gloves should be weared during installation).



# **Cautions:**

When install the led strip, please note the installation technique. The led strip can be bent, but not distorted, as shown below:

## **Distortion(Wrong)**



## Bend (Right)



REV:A0

Lister