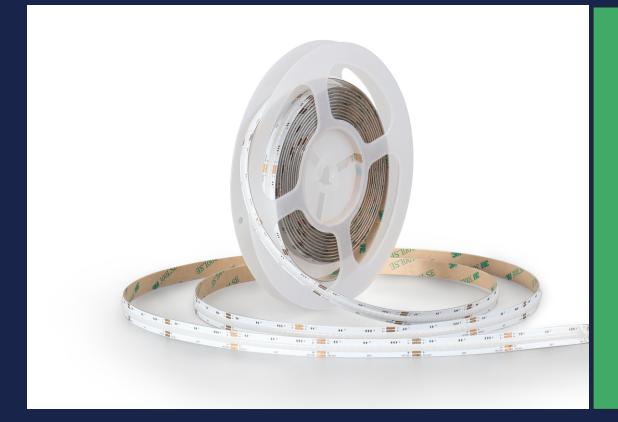

# FCOB840RGB-24-M10

FLEXIBLE STRIP INTRODUCTION





## Features:

- 1) New Flip Chip On Board Flexible LED Strip, 840chips per meter.
- 2) Ideal for LED lighting application to avoid multi-shadows .
- 3) Higher heat conductivity for better thermal management.
- 4) Provide variable and innovative array LED layout designs and combinations.
- Available in 24V DC maximum.
- Very bright & low power consumption.
- Operating temperature: -20~40°C.
- Long life span LED lights, more than 50,000 hours.
- Adhesive back, peel & stick!
- All available controller or dimmers.
- Non-waterproof, IP20.

# **Applications:**

Ideal for sign letters and channel letters, concealed lights, room lighting, equipment.

## Assembly drawing

### Top View



### Surmountor Lighting Co., Ltd

Add: 2/F, Building D,