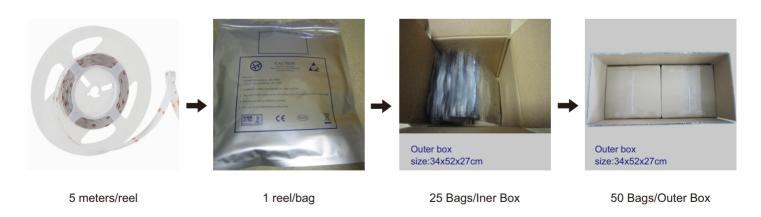

# Package:

**Package:** 5 meters strip in one reel, one reel in one anti-static bag, 25 bags put into one carton, 2 inner boxes put into 1 carton .