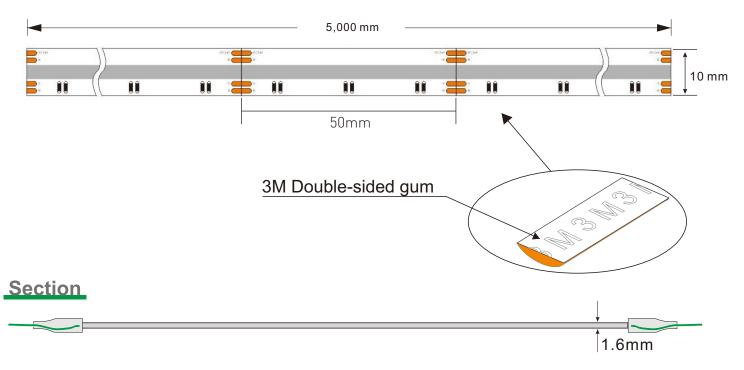

# FCOB840RGB-24-M10: 840 LEDs/m

| FCOB840-24-M10-RGB |                |        |                     |         |         |         |         |              |
|--------------------|----------------|--------|---------------------|---------|---------|---------|---------|--------------|
| Model No.          | Size(mm)       | Color  | Cut Every<br>(LEDS) | Chips/M | Lumen/M | Voltage | Power/M | Package      |
| FCOB840-24-M10-RGB | L5000*W10*H1.6 | Blue 📃 | 50mm                | 840     | 75      | 24V     | 15W     | 5Meters/Reel |
|                    |                | Green  |                     |         | 325     |         |         |              |
|                    |                | Red    |                     |         | 115     |         |         |              |