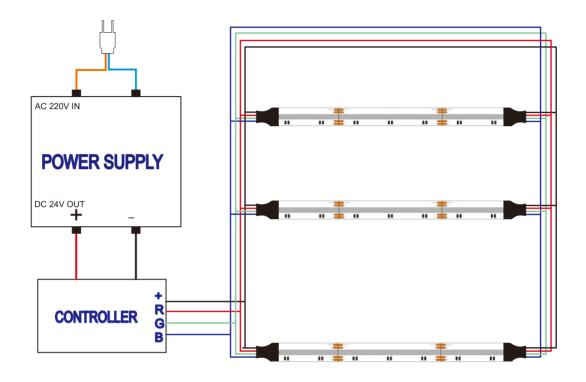

# How to connect flexible strip

Below shows you how to connect the flexible strip to power supplies.