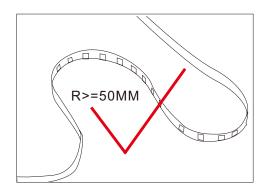

### Surmountor Lighting Co., Ltd

When install the led strip, please note the installation technique. The led strip can be bent, but not distorted, as shown below:

## Bend (Right)