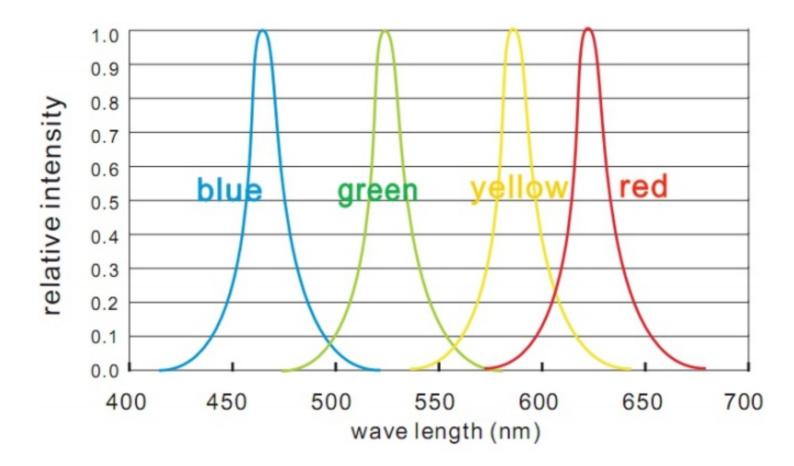

-----|----------------|--------|---------------------|---------|---------|---------|---------|--------------|
| Model No.          | Size(mm)       | Color  | Cut Every<br>(LEDS) | Chips/M | Lumen/M | Voltage | Power/M | Package      |
| FCOB840-24-M10-RGB | L5000*W10*H1.6 | Blue 📃 | 50mm                | 840     | 75      | 24V     | 15W     | 5Meters/Reel |
|                    |                | Green  |                     |         | 325     |         |         |              |
|                    |                | Red    |                     |         | 115     |         |         |              |



# **LED Light distribution**



### Surmountor Lighting Co., Ltd

Add: 2/F, Building D, Yonghengxin Industrial Park, No. 5, Furui Road, Fuyong Town, Shenzhen, Guangdong, China. 02





# Package:



**Package:** 5 meters strip in one reel, one reel in one anti-static bag, 25 bags put into one carton, 2 inner boxes put into 1 carton .

### Surmountor Lighting Co., Ltd

Add: 2/F, Building D, Yonghengxin Industrial Park, No. 5, Furui Road, Fuyong Town, Shenzhen, Guangdong, China.



# How to connect flexible strip

Below shows you how to connect the flexible strip to power supplies.



### Note:

Please note that, the LED strips should not be used in sealed or hot place, to make sure the heat Dispersion is good for the LEDs.

Each flexible strip with a total length of the series can not be more than 5 meters.

Flexible strip with all of the total power can not exceed 90% of the power switching power supply.

### Surmountor Lighting Co., Ltd





When install the led strip