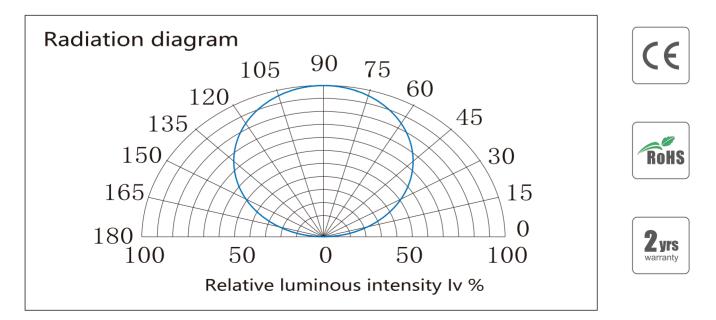

40 LEDs/m

| FCOB840-24-M10-RGB |                |        |                     |         |         |         |         |              |
|--------------------|----------------|--------|---------------------|---------|---------|---------|---------|--------------|
| Model No.          | Size(mm)       | Color  | Cut Every<br>(LEDS) | Chips/M | Lumen/M | Voltage | Power/M | Package      |
| FCOB840-24-M10-RGB | L5000*W10*H1.6 | Blue 📃 | 50mm                | 840     | 75      | 24V     | 15W     | 5Meters/Reel |
|                    |                | Green  |                     |         | 325     |         |         |              |
|                    |                | Red    |                     |         | 115     |         |         |              |



# **LED Light distribution**



### Surmountor Lighting Co., Ltd

Add: 2/F, Building D, Yonghengxin Industrial Park, No. 5, Furui Road, Fuyong Town, Shenzhen, Guangdong, China. 02





# Package:



**Package:** 5 meters strip in one reel, one reel in one anti-static bag, 25 bags put into one carton, 2 inner boxes put into 1 carton .

### Surmountor Lighting Co., Ltd

Add: 2/F, Building D, Yonghengxin Industrial Park, No. 5, Furui Road, Fuyong Town, Shenzhen, Guangdong, China.



# How to connect flexible strip

Below shows you how to connect the flexible strip to power supplies.



### Note:

Please note that, the LED strips should not be used in sealed or hot place, to make sure the heat Dispersion is good for the LEDs.

Each flexible strip with a total length of the series can not be more than 5 meters.

Flexible st