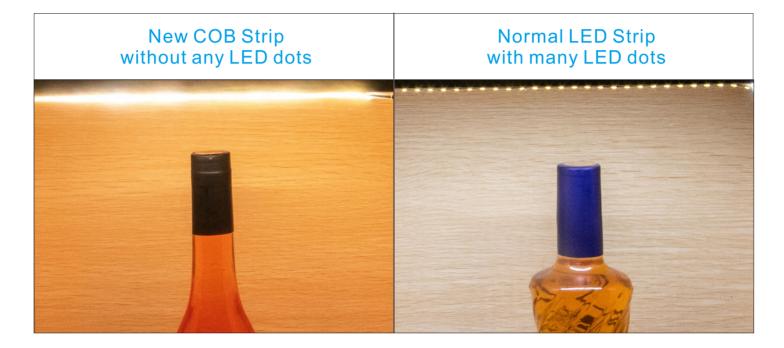

## Features:

- 1) New Flip Chip On Board Flexible LED Strip, 840chips per meter.
- 2) Ideal for LED lighting application to avoid multi-shadows .
- 3) Higher heat conductivity for better thermal management.
- 4) Provide variable and innovative array LED layout designs and combinations.
- Available in 24V DC maximum.
- Very bright & low power consumption.
- Operating temperature: -20~40°C.
- Long life span LED lights, more than 50,000 hours.
- Adhesive back, peel & stick!
- All available controller or dimmers.
- Non-waterproof, IP20.

# **Applications:**

Ideal for sign letters and channel letters, concealed lights, room lighting, equipment.