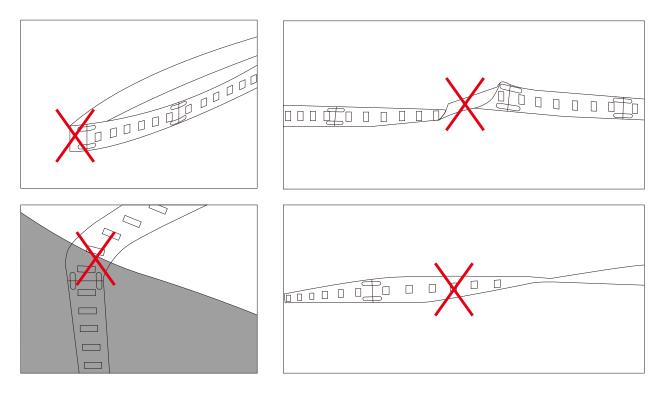

### Surmountor Lighting Co., Ltd

When install the led strip, please note the installation technique. The led strip can be bent, but not distorted, as shown below:

## **Distortion(Wrong)**

## Bend (Right)