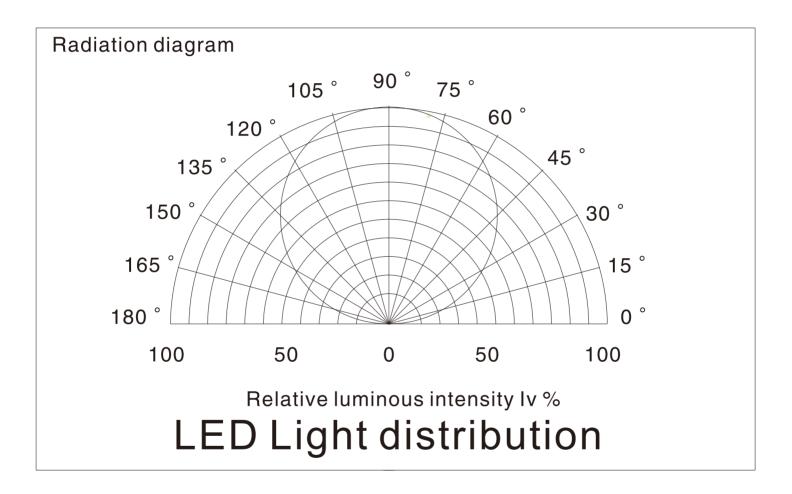

#### **Top View**

| SMD2835, 120CC-130Im LED/meter |              |       |                     |              |         |                  |     |         |               |
|--------------------------------|--------------|-------|---------------------|--------------|---------|------------------|-----|---------|---------------|
| Part Number                    | Size         | Color | Cut every<br>(LEDS) | LED<br>Qty/M | Lumen/M | Voltage          | CRI | Power/m | Packing/m     |
| SUR-2835FWW120CC-130lm         |              | ww 📃  |                     |              | 2400    |                  |     |         |               |
| SUR-2835FNW120CC-130lm         | L5000*W10*H3 | NW 🗌  | 6                   | 120          | 2500    | 24∨<br>(22V~30V) | ≥80 | 19.2W   | 5 Meters/reel |
| SUR-2835FCW120CC-130lm         |              | cw 🗆  |                     |              | 2700    |                  |     |         |               |