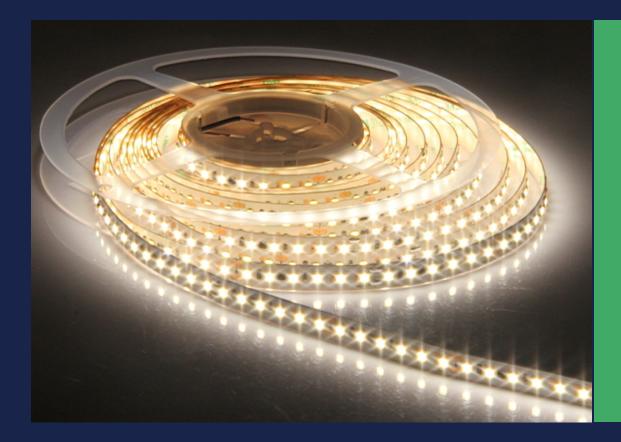

# SUR-2835FW120CC-130Lm-24V

Constant Current FLEXIBLE STRIP introduction

Approver:

Lister: Lxlan

Assessor:

\_\_\_\_\_

/0-1018

#### Features:

Input Voltage: 24V(22V to 30V is OK in the car or ship) Current: Constant Current 40mA for each SMD2835, the LED power is 0.5W/PCS. Brightness does not vary from the beginning to the end. No dim effect. One power supply can support 20 meters strip connection. Very bright & low power consumption. Operating temperature: -20~50°C. Long life span LED lights, more than 50,000 hours+. Adhesive back, peel & stick! Non-waterproof, IP20.