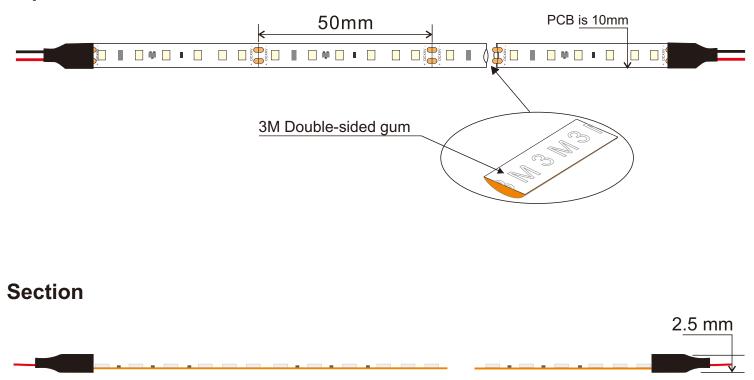

### Assembly drawing

#### **Top View**

| SMD2835, 120CC-130Im LED/meter |              |       |                     |              |         |                  |     |         |               |
|--------------------------------|--------------|-------|---------------------|--------------|---------|------------------|-----|---------|---------------|
| Part Number                    | Size         | Color | Cut every<br>(LEDS) | LED<br>Qty/M | Lumen/M | Voltage          | CRI | Power/m | Packing/m     |
| SUR-2835FWW120CC-130lm         |              | ww 📃  |                     |              | 2400    |                  |     |         |               |
| SUR-2835FNW120CC-130lm         | L5000*W10*H3 | NW 🗌  | 6                   | 120          | 2500    | 24∨<br>(22V~30V) | ≥80 | 19.2W   | 5 Meters/reel |
| SUR-2835FCW120CC-130lm         |              | cw 🗆  |                     |              | 2700    |                  |     |         |               |