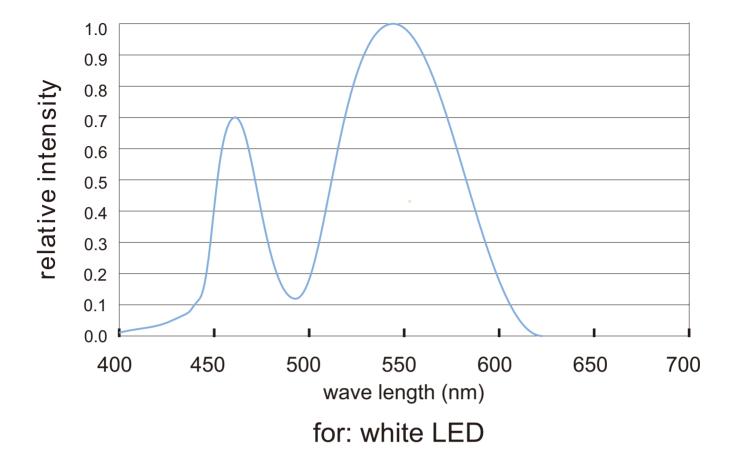

#### **Top View**

| SMD2835, 120CC-130Im LED/meter |              |       |                     |              |         |                  |     |         |               |
|--------------------------------|--------------|-------|---------------------|--------------|---------|------------------|-----|---------|---------------|
| Part Number                    | Size         | Color | Cut every<br>(LEDS) | LED<br>Qty/M | Lumen/M | Voltage          | CRI | Power/m | Packing/m     |
| SUR-2835FWW120CC-130lm         |              | ww 📃  |                     |              | 2400    |                  |     |         |               |
| SUR-2835FNW120CC-130lm         | L5000*W10*H3 | NW 🗌  | 6                   | 120          | 2500    | 24∨<br>(22V~30V) | ≥80 | 19.2W   | 5 Meters/reel |
| SUR-2835FCW120CC-130lm         |              | cw 🗆  |                     |              | 2700    |                  |     |         |               |