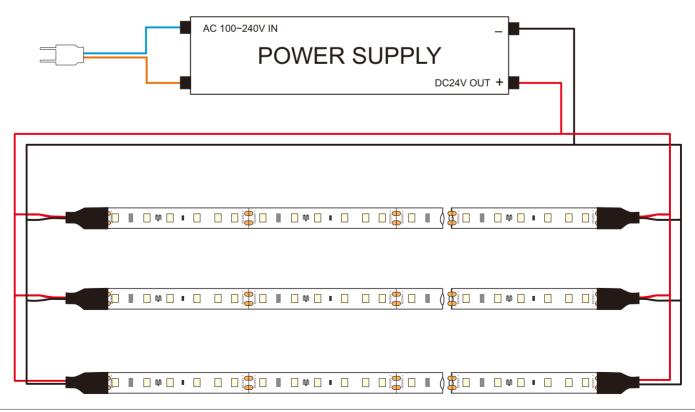

# How to connect flexible strip

Below shows you how to connect the flexible strip to power supplies.