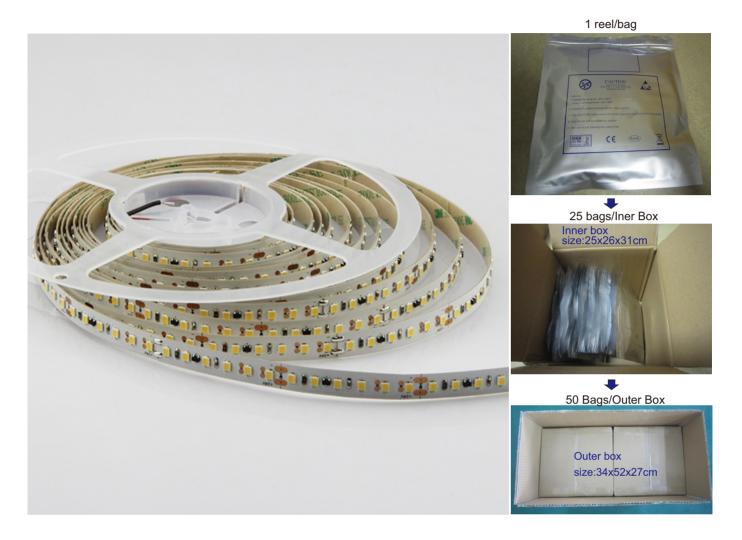

## Package:

Package: 5 meter strip in one reel, one reel in one anti-static bag, 25 bags put into one carton,

2 inner box put into 1 carton.