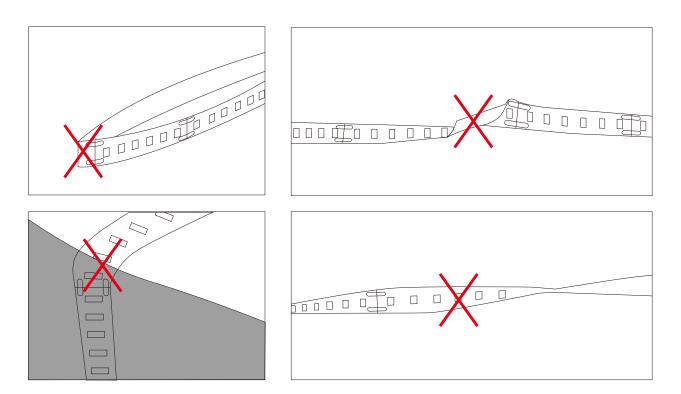

# A Cautions:

When install the led strip, please note the installation technique. The led strip can be bent, but not distorted,

as shown below:

**Distortion(Wrong)** 