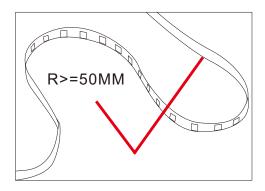

|     |         |               |
| SUR-2835FNW120CC-130lm         | L5000*W10*H3 | NW 🗌  | 6                   | 120          | 2500    | 24∨<br>(22V~30V) | ≥80 | 19.2W   | 5 Meters/reel |
| SUR-2835FCW120CC-130lm         |              | cw 🗆  |                     |              | 2700    |                  |     |         |               |









# How to connect flexible strip

Below shows you how to connect the flexible strip to power supplies.





## Package:



Package: 5 meter strip in one reel, one reel in one anti-static bag, 25 bags put into one carton,

2 inner box put into 1 carton.



# A Cautions:

When install the led strip, please note the installation technique. The led strip can be bent, but not distorted,

as shown below:



**Distortion(Wrong)** 



## Bend (Right)