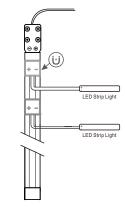

## Connection Diagram:

12.5

Step 3 Install the MTR02 straight to the MTR01 and MTR02 can be used with iron material only.

Step 4 Install successful

Lister: サモ 急

Connect the MTR03 and MTR04 to the MTR01

Installed MTR01 on iron materials