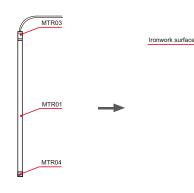

## Accessories:

MTR02 VDE #18 Cable

MTR03 Power Connector VDE #18 Cable

MTR04 Endcap

Size:

MTR01

Track

Step 1

## Connection Diagram:

12.5

Step 3 Install the MTR02 straight to the MTR01 and MTR02 can be used with iron material only.

Step 4 Install successful

Lister: サモ 急

Connect the MTR03 and MTR04 to the MTR01

Installed MTR01 on iron materials