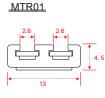

## Accessories:

MTR02 VDE #18 Cable

MTR03 Power Connector VDE #18 Cable

MTR04 Endcap

Size:

MTR01

Track

Step 1