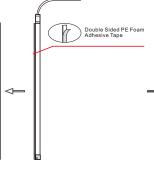

## Connection Diagram:

12.5

Step 3 Install the MTR02 straight to the MTR01 and MTR02 can be used with iron material only.

Step 4 Install successful

Lister: サモ 急

Connect the MTR03 and MTR04 to the MTR01

Installed MTR01 on iron materials