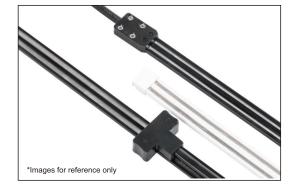

## Accessories:

MTR02 VDE #18 Cable

MTR03 Power Connector VDE #18 Cable

MTR04 Endcap

Size:

MTR01

Track

Step 1

## Connection Diagram:

12.5

Step 3 Install the MTR02 straight to the MTR01 and MTR02 can be used with iron material only.

Step 4 Install successful

Lister: サモ 急

Connect the MTR03 and MTR04 to the MTR01

Installed MTR01 on iron materials