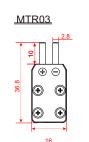

## Accessories:

MTR02 VDE #18 Cable

MTR03 Power Connector VDE #18 Cable

MTR04 Endcap

Size:

MTR01

Track

Step 1