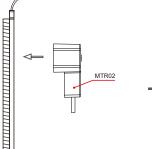

## Connection Diagram:

12.5

Step 3 Install the MTR02 straight to the MTR01 and MTR02 can be used with iron material only.

Step 4 Install successful

Lister: サモ 急

Connect the MTR03 and MTR04 to the MTR01

Installed MTR01 on iron materials