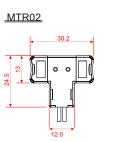

## Accessories:

MTR02 VDE #18 Cable

MTR03 Power Connector VDE #18 Cable

MTR04 Endcap

Size:

MTR01

Track

Step 1