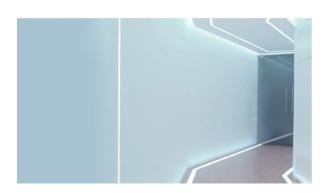

### **Installation And Service Environment**

#### 2: Wall side lighting

Step 1 Leavea 39. 9(W) \*16.8(H) mm groove when brush the cement

Step 2
Inset the W008 in the groove
and fixed the W008 led profile
wing on the dry cement surface.

Step 3
Paint the W007 wing with white lime.

Step 4
Turn on the light.

## PROJECT

REV:A0

Lister: 传奇

Assessor:

Approver: 分表