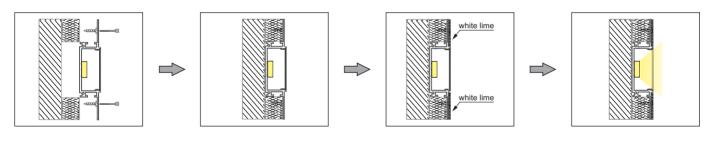

#### With the screw

#### 2: Wall side lighting

Step 1 Leavea 39. 9(W) \*16.8(H) mm groove when brush the cement

Step 2
Inset the W008 in the groove
and fixed the W008 led profile
wing on the dry cement surface.

Step 3
Paint the W007 wing with white lime.

Step 4
Turn on the light.