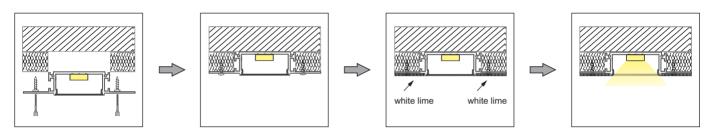

#### 2: Wall side lighting

Step 1 Leavea 39. 9(W) \*16.8(H) mm groove when brush the cement

Step 2
Inset the W008 in the groove
and fixed the W008 led profile
wing on the dry cement surface.

Step 3
Paint the W007 wing with white lime.

Step 4
Turn on the light.