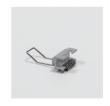

- Add: 2/F, Building D, Yonghengxin Industrial Park, No. 5, Furui Road, Fuyong Town, Shenzhen, Guangdong, China.
- **t** Tel: +86-0755-2792 6119 / 2792 6326

# **Recessed LED Aluminum Profile W008**

#### **Features**

Internal Width: 36.9 mm

Material: Anodized Aluminum Extrusion

Length: 1~3 meter

Dimension: 88×18.6 mm

Application: Gypsum/Plaster Recessed Lighting

Customized color can be ordered



### **PRODUCT SIZE**



### **Standard Accessories**



LED Aluminum profile 1~3 Meter



PC COVER A: Transparent B: Frosted C: Mikly



Light Through The Lampshade A: Transparent B: Frosted C: Mikly



End Cap×2 1 with hold 1 without hold



Mounting Clip×2 Spring



Screw For End Cap x4 KM2X5 mm

REV:A0

Lister: 特為

Assessor:



Approver: 分表

< 2/1 >



# Surmountor Lighting Co., Ltd

- Add: 2/F, Building D, Yonghengxin Industrial Park, No. 5, Furui Road, Fuyong Town, Shenzhen, Guangdong, China.
- **t** Tel: +86-0755-2792 6119 / 2792 6326

### **Installation And Service Environment**

#### 1: Down lighting

#### With the mounting clip



#### With the screw



#### 2: Wall side lighting



Step 1 Leavea 39. 9(W) \*16.8(H) mm groove when brush the cement

Step 2
Inset the W008 in the groove
and fixed the W008 led profile
wing on the dry cement surface.

Step 3
Paint the W007 wing with white lime.

Step 4
Turn on the light.

## PROJECT



REV:A0

Lister: 传奇

Assessor:



Approver: 分表