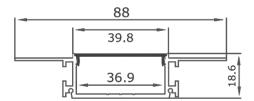

#### **Features**

Internal Width: 36.9 mm

Material: Anodized Aluminum Extrusion

Length: 1~3 meter

Dimension: 88×18.6 mm

Application: Gypsum/Plaster Recessed Lighting

Customized color can be ordered

### **PRODUCT SIZE**