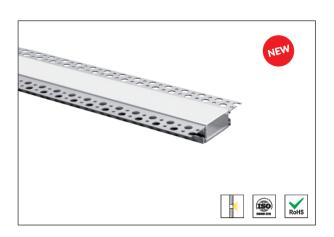

# **Recessed LED Aluminum Profile W008**

#### **Features**

Internal Width: 36.9 mm

Material: Anodized Aluminum Extrusion

Length: 1~3 meter

Dimension: 88×18.6 mm

Application: Gypsum/Plaster Recessed Lighting

Customized color can be ordered