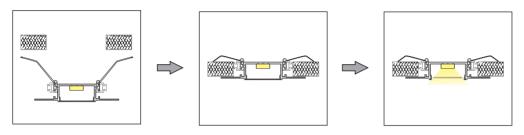

Anodized Aluminum Extrusion

Length: 1~3 meter

Dimension: 88×18.6 mm

Application: Gypsum/Plaster Recessed Lighting

Customized color can be ordered



### **PRODUCT SIZE**



### **Standard Accessories**



LED Aluminum profile 1~3 Meter



PC COVER A: Transparent B: Frosted C: Mikly



Light Through The Lampshade A: Transparent B: Frosted C: Mikly



End Cap×2 1 with hold 1 without hold



Mounting Clip×2 Spring



Screw For End Cap x4 KM2X5 mm

REV:A0

Lister: 特為

Assessor:



Approver: 分表

< 2/1 >



# Surmountor Lighting Co., Ltd

- Add: 2/F, Building D, Yonghengxin Industrial Park, No. 5, Furui Road, Fuyong Town, Shenzhen, Guangdong, China.
- **t** Tel: +86-0755-2792 6119 / 2792 6326

### **Installation And Service Environment**

#### 1: Down lighting

#### With the mounting clip



#### With the screw



#### 2: Wall side lighting



Step 1 Leavea 39. 9(W) \*16.8(H) mm groove when brush the cement

Step 2
Inset the W008 in the groove
and fixed the W008 led profile
wing on the dry cement surface.

Step 3
Paint the W007 wing with white lime.

Step 4
Turn on the light.

## PROJECT



REV:A0

Lister: 传奇

Assessor:



Approver: 分表