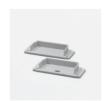

### **Standard Accessories**

LED Aluminum profile 1~3 Meter

PC COVER A: Transparent B: Frosted C: Mikly

Light Through The Lampshade A: Transparent B: Frosted C: Mikly

End Cap×2 1 with hold 1 without hold

Mounting Clip×2 Spring