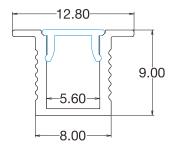

#### **Features**

• Internal Width: 5.6 mm

Material: Anodized aluminum extrusion

• Length: 1–3 meter

• Dimension: 12.8\*9 mm

• Application: Cabinet, supermarket, home furnishings

· Customized color can be ordered

### **Product Size**