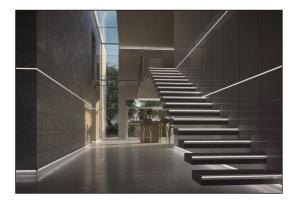

ssed LED Aluminum Profile A1209**

#### **Features**

• Internal Width: 5.6 mm

Material: Anodized aluminum extrusion

• Length: 1–3 meter

• Dimension: 12.8\*9 mm

• Application: Cabinet, supermarket, home furnishings

· Customized color can be ordered



### **Product Size**



### **Standard Accessories**



LED Aluminum profile 1–3 Meter



PC COVER
A: Transparent
B: Frosted
C: Mikly



Light Through The
Lampshade

A: Transparent
B: Frosted
C: Mikly



End Cap×2
1 with hole
1 without hole

Lister: 概義

Assessor:



Approver: 万寿

差



# Surmountor Lighting Co., Ltd

- Add: 2/F, Building D, Yonghengxin Industrial Park, No. 5, Furui Road, Fuyong Town, Shenzhen, Guangdong, China.
- **t** Tel: +86-0755-2792 6119 / 2792 6326
- Email: sales@surmountor.com

## Installation



## **PROJECT**





Lister: 横着

Assessor:



Approver: 万寿