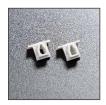

### **Standard Accessories**

LED Aluminum profile 1–3 Meter

PC COVER
A: Transparent
B: Frosted
C: Mikly

Light Through The
Lampshade

A: Transparent
B: Frosted
C: Mikly

End Cap×2
1 with hole
1 without hole

Lister: 概義