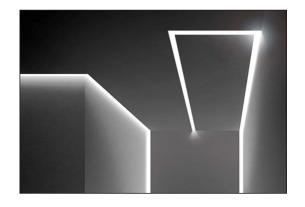

cessed LED Aluminum Profile A1209**

#### **Features**

• Internal Width: 5.6 mm

Material: Anodized aluminum extrusion

• Length: 1–3 meter

• Dimension: 12.8\*9 mm

• Application: Cabinet, supermarket, home furnishings

· Customized color can be ordered



### **Product Size**



### **Standard Accessories**



LED Aluminum profile 1–3 Meter



PC COVER
A: Transparent
B: Frosted
C: Mikly



Light Through The
Lampshade

A: Transparent
B: Frosted
C: Mikly



End Cap×2
1 with hole
1 without hole

Lister: 概義

Assessor:



Approver: 万寿

差



# Surmountor Lighting Co., Ltd

- Add: 2/F, Building D, Yonghengxin Industrial Park, No. 5, Furui Road, Fuyong Town, Shenzhen, Guangdong, China.
- **t** Tel: +86-0755-2792 6119 / 2792 6326
- Email: sales@surmountor.com

## Installation



## **PROJECT**





Lister: 横着

Assessor:



Approver: 万寿