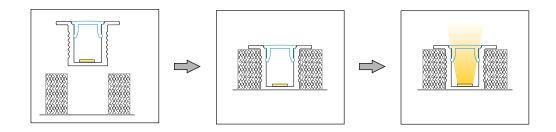

untor.com

## **Recessed LED Aluminum Profile A1209**

#### **Features**

• Internal Width: 5.6 mm

Material: Anodized aluminum extrusion

• Length: 1–3 meter

• Dimension: 12.8\*9 mm

• Application: Cabinet, supermarket, home furnishings

· Customized color can be ordered



### **Product Size**



### **Standard Accessories**



LED Aluminum profile 1–3 Meter



PC COVER
A: Transparent
B: Frosted
C: Mikly



Light Through The
Lampshade

A: Transparent
B: Frosted
C: Mikly



End Cap×2
1 with hole
1 without hole

Lister: 概義

Assessor:



Approver: 万寿

差



# Surmountor Lighting Co., Ltd

- Add: 2/F, Building D, Yonghengxin Industrial Park, No. 5, Furui Road, Fuyong Town, Shenzhen, Guangdong, China.
- **t** Tel: +86-0755-2792 6119 / 2792 6326
- Email: sales@surmountor.com

## Installation



## **PROJECT**





Lister: 横着

Assessor:



Approver: 万寿