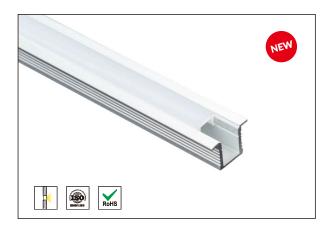

## **Recessed LED Aluminum Profile A1209**

#### **Features**

• Internal Width: 5.6 mm

Material: Anodized aluminum extrusion

• Length: 1–3 meter

• Dimension: 12.8\*9 mm

• Application: Cabinet, supermarket, home furnishings

· Customized color can be ordered