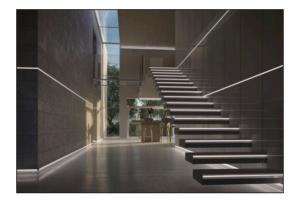

/ 2792 6326

### **Recessed LED Aluminum Profile A0809**

#### **Features**

• Internal Width: 5.6 mm

Material: Anodized aluminum extrusion

• Length: 1-3 meter

• Dimension: 8\*9 mm

• Application: Cabinet, supermarket, home furnishings

· Customized color can be ordered



#### **Product Size**



### **Standard Accessories**



LED Aluminum profile 1–3 Meter



PC COVER A: Transparent B: Frosted C: Mikly



Light Through The Lampshade A: Transparent B: Frosted C: Mikly



End Cap×2 1 with hole 1 without hole

Lister: 特為

Assessor:



Approver: 分表

< 1/2 > REV:A0



# Surmountor Lighting Co., Ltd

- Add: 2/F, Building D, Yonghengxin Industrial Park, No. 5, Furui Road, Fuyong Town, Shenzhen, Guangdong, China.
- **(** Tel: +86-0755-2792 6119 / 2792 6326

## Installation



## PROJECT





Lister: 横着

Assessor:



Approver: 5/4