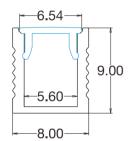

#### **Product Size**

#### **Features**

• Internal Width: 5.6 mm

Material: Anodized aluminum extrusion

• Length: 1-3 meter

• Dimension: 8\*9 mm

• Application: Cabinet, supermarket, home furnishings

· Customized color can be ordered