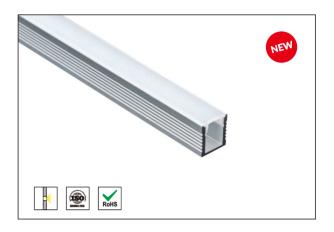

### **Recessed LED Aluminum Profile A0809**

#### **Features**

• Internal Width: 5.6 mm

Material: Anodized aluminum extrusion

• Length: 1-3 meter

• Dimension: 8\*9 mm

• Application: Cabinet, supermarket, home furnishings

· Customized color can be ordered