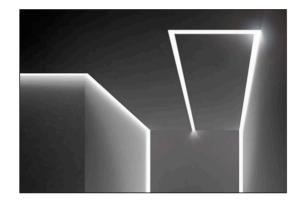

19 / 2792 6326

### **Recessed LED Aluminum Profile A0809**

#### **Features**

• Internal Width: 5.6 mm

Material: Anodized aluminum extrusion

• Length: 1-3 meter

• Dimension: 8\*9 mm

• Application: Cabinet, supermarket, home furnishings

· Customized color can be ordered



#### **Product Size**



### **Standard Accessories**



LED Aluminum profile 1–3 Meter



PC COVER A: Transparent B: Frosted C: Mikly



Light Through The Lampshade A: Transparent B: Frosted C: Mikly



End Cap×2 1 with hole 1 without hole

Lister: 特為

Assessor:



Approver: 分表

< 1/2 > REV:A0



# Surmountor Lighting Co., Ltd

- Add: 2/F, Building D, Yonghengxin Industrial Park, No. 5, Furui Road, Fuyong Town, Shenzhen, Guangdong, China.
- **(** Tel: +86-0755-2792 6119 / 2792 6326

## Installation



## PROJECT





Lister: 横着

Assessor:



Approver: 5/4