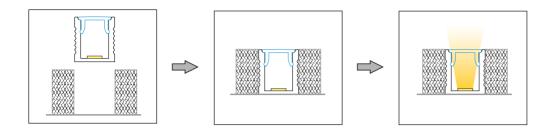

6-0755-2792 6119 / 2792 6326

### **Recessed LED Aluminum Profile A0809**

#### **Features**

• Internal Width: 5.6 mm

Material: Anodized aluminum extrusion

• Length: 1-3 meter

• Dimension: 8\*9 mm

• Application: Cabinet, supermarket, home furnishings

· Customized color can be ordered



#### **Product Size**



### **Standard Accessories**



LED Aluminum profile 1–3 Meter



PC COVER A: Transparent B: Frosted C: Mikly



Light Through The Lampshade A: Transparent B: Frosted C: Mikly



End Cap×2 1 with hole 1 without hole

Lister: 特為

Assessor:



Approver: 分表

< 1/2 > REV:A0



# Surmountor Lighting Co., Ltd

- Add: 2/F, Building D, Yonghengxin Industrial Park, No. 5, Furui Road, Fuyong Town, Shenzhen, Guangdong, China.
- **(** Tel: +86-0755-2792 6119 / 2792 6326

## Installation



## PROJECT





Lister: 横着

Assessor:



Approver: 5/4