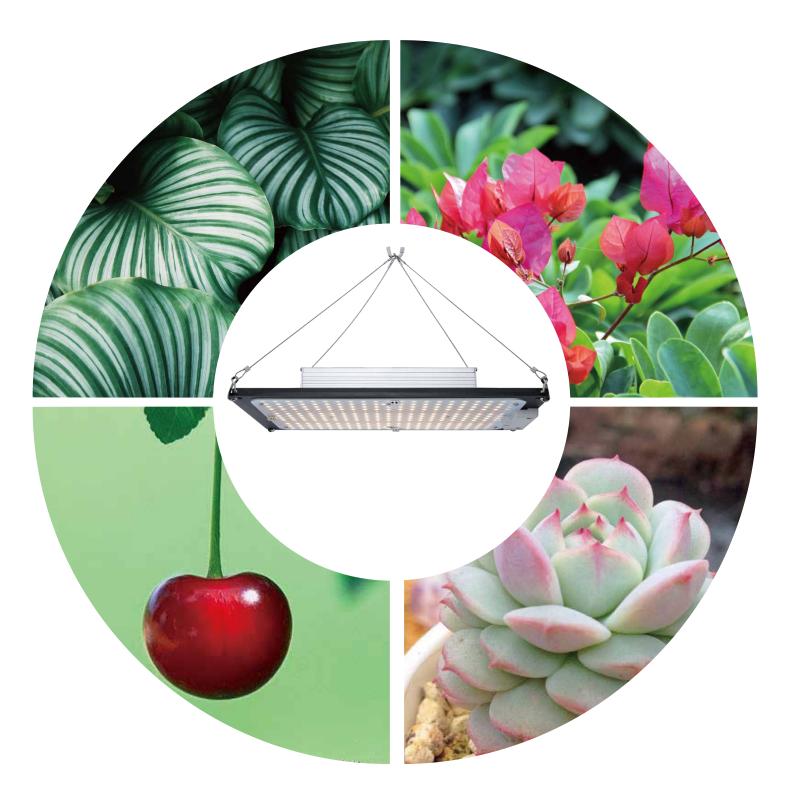

#### **Usage Scenarios**

Combined with our professional customized lighting spectrum, LED quantum board grow Light provides every greenhouse grower new opportunities to improve quality and yield.

LED quantum board grow light can provide light efficacy of 2.75umol/J.It provides growers with unique advantages for specific crops that require high luminous flux, which can directly replace traditional plant lighting systems or as a supplement to save energy. LED quantum board grow light can be used in grow tent, grow room, grow chamber, greenhouse, vertical farming, hydroponics, aquaponics, indoor gardening and more places for different indoor plants.

IP65 waterproof rating makes this grow light suitable for more planting environment, especially hydroponic cultivation, greenhouse cultivation, commercial cultivation projects, etc.