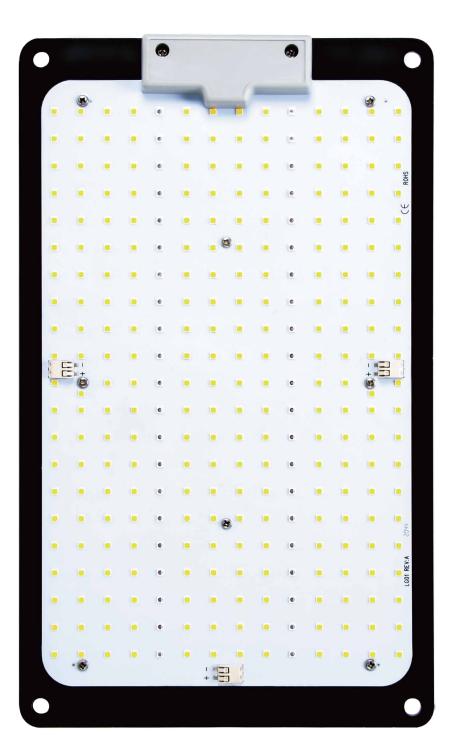

#### **Product Series**

Product body

| SUR-GL120 |              |
|-----------|--------------|
| Power:    | 120±5%W      |
| PPE:      | 2.75umol/j   |
| PPF:      | 336±5%umol/S |
| Size:     | 326*195*66mm |
| Weight:   | 2.53KG       |
|           |              |

52

| $\mathbf{a}$ |     |      |     |      |
|--------------|-----|------|-----|------|
| SI           | ner | ~ItI | ca. | tion |
| $\mathbf{U}$ |     |      | ou  |      |

| Module          | SUR-GL120                                             |
|-----------------|-------------------------------------------------------|
| Power           | 120W±5%W                                              |
| Spectrum        | Full Spectrum                                         |
| Light Sourse    | Samsung LM301B                                        |
| PPF             | 336±5% umol/S                                         |
| PPE             | 2.75 umol/j                                           |
| Input voltage   | 100~277V AC                                           |
| Weight          | 2.53KG                                                |
| Size            | 326*195*66mm                                          |
| Light Angle     | 120°                                                  |
| LED Quantity    | 4000K:252pcs 660nm: 42pcs                             |
| PPFD            | 873 umol/(m²·s)                                       |
| IP              | IP65                                                  |
| Power factor    | 0.976                                                 |
| Lifespan        | >54000HRS                                             |
| Warranty        | LED Warranty(3 Years) LED Driver Warranty(5 Years)    |
| Mounting Height | ≥ 6" (15.2cm) Above Canopy                            |
| Certification   | CE <sub>2</sub> RoHS,UL certification of power supply |
| Cooling         | Passive                                               |
|                 |                                                       |