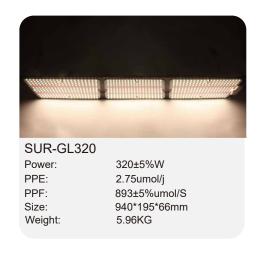

as a supplement to save energy. LED quantum board grow light can be used in grow tent, grow room, grow chamber, greenhouse, vertical farming, hydroponics, aquaponics, indoor gardening and more places for different indoor plants.

IP65 waterproof rating makes this grow light suitable for more planting environment, especially hydroponic cultivation, greenhouse cultivation, commercial cultivation projects, etc.

### **Product Content**





Fixed wire



Power cable



Adjusting knob



Adjusting pulley

#### **Product Series**

Product body



| SUR-GL120 |              |
|-----------|--------------|
| Power:    | 120±5%W      |
| PPE:      | 2.75umol/j   |
| PPF:      | 336±5%umol/S |
| Size:     | 326*195*66mm |
| Weight:   | 2.53KG       |
|           |              |



3.95KG

Weight:



#### Shenzhen Surmountor Lighting Co., LTD



# Specification of LED Grow Light Panel Series

Size

|   |  |  |  |         |    |    |  | 8    | 0 |      |  |  | * |  | 195mm |  | <br> | ų |  | 0 |  | μı | ш. |  | 66mm |  |
|---|--|--|--|---------|----|----|--|------|---|------|--|--|---|--|-------|--|------|---|--|---|--|----|----|--|------|--|
| ← |  |  |  | <br>320 | 5m | ım |  | <br> |   | <br> |  |  | > |  |       |  |      |   |  |   |  |    |    |  |      |  |

52

| $\mathbf{a}$ |     |      |     |      |
|--------------|-----|------|-----|------|
| SI           | ner | ~ItI | ca. | tion |
| $\mathbf{U}$ |     |      | ou  |      |

| Module          | SUR-GL120                                             |
|-----------------|-----------------------------------------------------