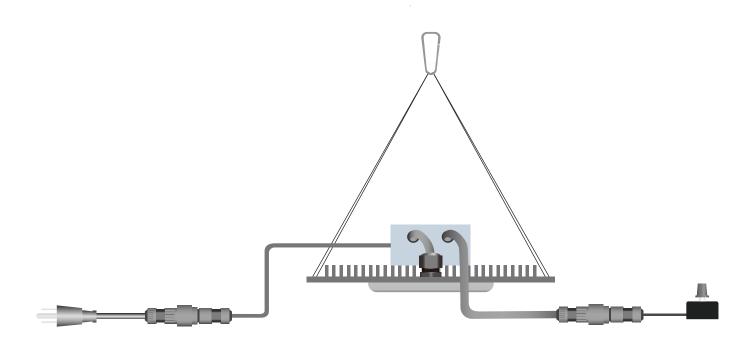

## Connection Diagram

### **Product Content**

Fixed wire

Power cable

Adjusting knob

Adjusting pulley