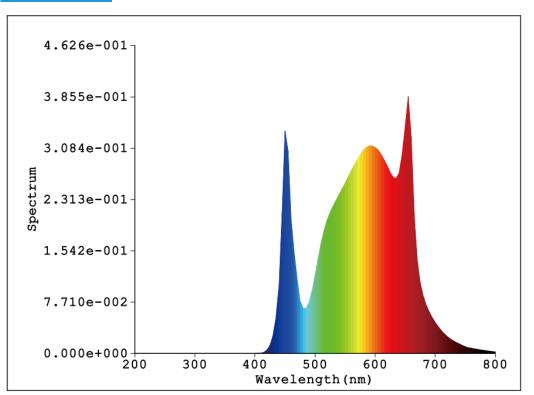

52

| $\mathbf{a}$ |     |      |     |      |
|--------------|-----|------|-----|------|
| SI           | ner | ~ItI | ca. | tion |
| $\mathbf{U}$ |     |      | ou  |      |

| Module          | SUR-GL120                                             |
|-----------------|-------------------------------------------------------|
| Power           | 120W±5%W                                              |
| Spectrum        | Full Spectrum                                         |
| Light Sourse    | Samsung LM301B                                        |
| PPF             | 336±5% umol/S                                         |
| PPE             | 2.75 umol/j                                           |
| Input voltage   | 100~277V AC                                           |
| Weight          | 2.53KG                                                |
| Size            | 326*195*66mm                                          |
| Light Angle     | 120°                                                  |
| LED Quantity    | 4000K:252pcs 660nm: 42pcs                             |
| PPFD            | 873 umol/(m²·s)                                       |
| IP              | IP65                                                  |
| Power factor    | 0.976                                                 |
| Lifespan        | >54000HRS                                             |
| Warranty        | LED Warranty(3 Years) LED Driver Warranty(5 Years)    |
| Mounting Height | ≥ 6" (15.2cm) Above Canopy                            |
| Certification   | CE <sub>2</sub> RoHS,UL certification of power supply |
| Cooling         | Passive                                               |
|                 |                                                       |