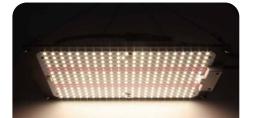

# Quantum Board Led Grow Light SUR-GL120

#### **Usage Scenarios**

Combined with our professional customized lighting spectrum, LED quantum board grow Light provides every greenhouse grower new opportunities to improve quality and yield.

LED quantum board grow light can provide light efficacy of 2.75umol/J.It provides growers with unique advantages for specific crops that require high luminous flux, which can directly replace traditional plant lighting systems or as a supplement to save energy. LED quantum board grow light can be used in grow tent, grow room, grow chamber, greenhouse, vertical farming, hydroponics, aquaponics, indoor gardening and more places for different indoor plants.

#### **Product Series**

Product body

| SUR-GL120 |              |
|-----------|--------------|
| Power:    | 120±5%W      |
| PPE:      | 2.75umol/j   |
| PPF:      | 336±5%umol/S |
| Size:     | 326*195*66mm |
| Weight:   | 2.53KG       |
|           |              |

52

| $\mathbf{a}$ |     |      |     |      |
|--------------|-----|------|-----|------|
| SI           | ner | ~ItI | ca. | tion |
| $\mathbf{U}$ |     |      | ou  |      |

| Module          | SUR-GL120                                             |
|-----------------|-------------------------------------------------------|
| Power           | 120W±5%W                                              |
| Spectrum        | Full Spectrum                                         |
| Light Sourse    | Samsung LM301B                                        |
| PPF             | 336±5% umol/S                                         |
| PPE             | 2.75 umol/j                                           |
| Input voltage   | 100~277V AC                                           |
| Weight          | 2.53KG                                                |
| Size            | 326*195*66mm                                          |
| Light Angle     | 120°                                                  |
| LED Quantity    | 4000K:252pcs 660nm: 42pcs                             |
| PPFD            | 873 umol/(m²·s)                                       |
| IP              | IP65                                                  |
| Power factor    | 0.976                                                 |
| Lifespan        | >54000HRS                                             |
| Warranty        | LED Warranty(3 Years) LED Driver Warranty(5 Years)    |
| Mounting Height | ≥ 6" (15.2cm) Above Canopy                            |
| Certification   | CE <sub>2</sub> RoHS,UL certification of power supply |
| Cooling         | Passive                                               |
|                 |                                                       |