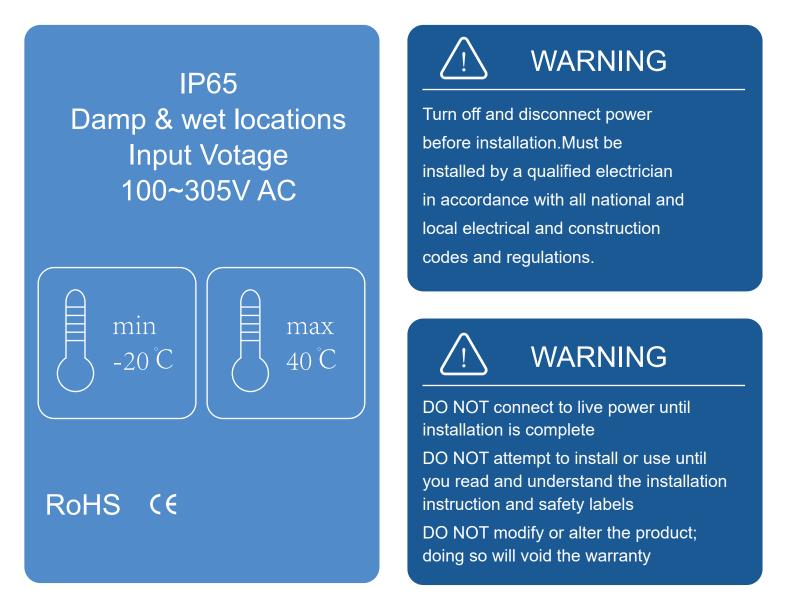

52

| $\mathbf{a}$ |     |      |     |      |
|--------------|-----|------|-----|------|
| SI           | ner | ~ItI | ca. | tion |
| $\mathbf{U}$ |     |      | ou  |      |

| Module          | SUR-GL120                                             |
|-----------------|-------------------------------------------------------|
| Power           | 120W±5%W                                              |
| Spectrum        | Full Spectrum                                         |
| Light Sourse    | Samsung LM301B                                        |
| PPF             | 336±5% umol/S                                         |
| PPE             | 2.75 umol/j                                           |
| Input voltage   | 100~277V AC                                           |
| Weight          | 2.53KG                                                |
| Size            | 326*195*66mm                                          |
| Light Angle     | 120°                                                  |
| LED Quantity    | 4000K:252pcs 660nm: 42pcs                             |
| PPFD            | 873 umol/(m²·s)                                       |
| IP              | IP65                                                  |
| Power factor    | 0.976                                                 |
| Lifespan        | >54000HRS                                             |
| Warranty        | LED Warranty(3 Years) LED Driver Warranty(5 Years)    |
| Mounting Height | ≥ 6" (15.2cm) Above Canopy                            |
| Certification   | CE <sub>2</sub> RoHS,UL certification of power supply |
| Cooling         | Passive                                               |
|                 |                                                       |