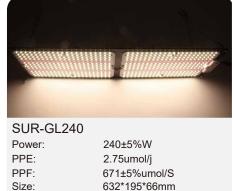

#### **Product Series**

Product body

| SUR-GL120 |              |
|-----------|--------------|
| Power:    | 120±5%W      |
| PPE:      | 2.75umol/j   |
| PPF:      | 336±5%umol/S |
| Size:     | 326*195*66mm |
| Weight:   | 2.53KG       |
|           |              |