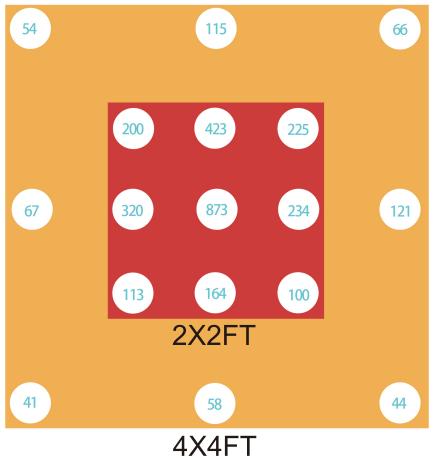

52

| $\mathbf{a}$ |     |      |     |      |
|--------------|-----|------|-----|------|
| SI           | ner | ~ItI | ca. | tion |
| $\mathbf{U}$ |     |      | ou  |      |

| Module          | SUR-GL120                                             |
|-----------------|-------------------------------------------------------|
| Power           | 120W±5%W                                              |
| Spectrum        | Full Spectrum                                         |
| Light Sourse    | Samsung LM301B                                        |
| PPF             | 336±5% umol/S                                         |
| PPE             | 2.75 umol/j                                           |
| Input voltage   | 100~277V AC                                           |
| Weight          | 2.53KG                                                |
| Size            | 326*195*66mm                                          |
| Light Angle     | 120°                                                  |
| LED Quantity    | 4000K:252pcs 660nm: 42pcs                             |
| PPFD            | 873 umol/(m²·s)                                       |
| IP              | IP65                                                  |
| Power factor    | 0.976                                                 |
| Lifespan        | >54000HRS                                             |
| Warranty        | LED Warranty(3 Years) LED Driver Warranty(5 Years)    |
| Mounting Height | ≥ 6" (15.2cm) Above Canopy                            |
| Certification   | CE <sub>2</sub> RoHS,UL certification of power supply |
| Cooling         | Passive                                               |
|                 |                                                       |

# 120watt PPFD

## SUR-GL120-30cm