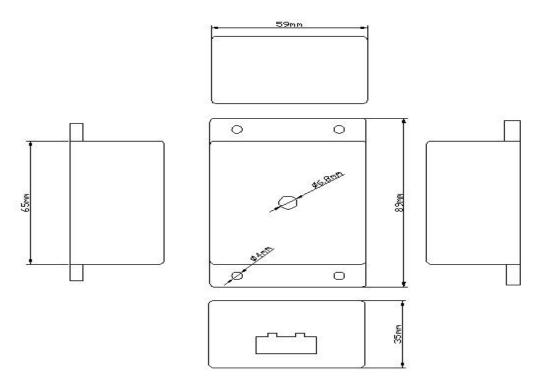

### **External Dimension**

#### **Technical parameters**

- Working temperature: -20-60 °C
- Supply voltage: DC5V, 12-24V optional(specify the required voltage on order form)
- Output: 1 channel
- External dimension: L89 X W59 X H35 mm
- Packing size: L96 X W64 X H65 mm
- Net weight: 85 g
- Gross weight: 110g
- Static power consumption: <1 W
- Output current: <8 A
- Power output: 5V<40W, 12V<96W,24V<192W