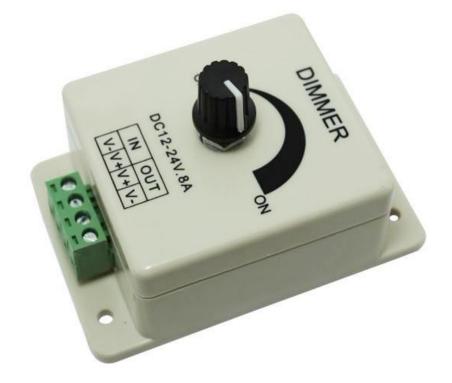

#### Summarization

Dimmer is a controller that it can adjust brightness infinitely, its control mode is knob-operated control, you could adjust light to the appropriate lighting brightness in accordance with your actual need.

#### **Technical parameters**

- Working temperature: -20-60 °C
- Supply voltage: DC5V, 12-24V optional(specify the required voltage on order form)
- Output: 1 channel
- External dimension: L89 X W59 X H35 mm
- Packing size: L96 X W64 X H65 mm
- Net weight: 85 g
- Gross weight: 110g
- Static power consumption: <1 W
- Output current: <8 A
- Power output: 5V<40W, 12V<96W,24V<192W

### **Direction for use**

- 1. Connect the load wire at first, following by the power wire; Please ensure short circuit can not occur between connecting wire before you turn on the power;
- Adopt rotary button, its function as follows: Rotate button to the right, brightness will be brighter, when you rotate it to the far right, the brightness is greatest. Rotate button to the left, brightness will be darker, when you rotate it to the far left, the light will be turned off.