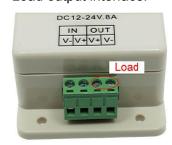

## **Interface Specifications**

Power input interface:

Load output interface:

Adopt male and female connector with screw.

Adopt male and female connector with screw.

ADD: D Building, Xinlong High-Tech Zone, No.5 Furui Road, Qiaotou, Fuyong, 518103 Bao'an, Shenzhen, Guangdong, China TEL: +86-0755-2792 6119 E-mail: sales@surmountor.com