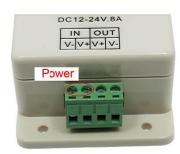

## **Interface Specifications**

Power input interface:

Load output interface:

Adopt male and female connector with screw.

Adopt male and female connector with screw.

ADD: D Building, Xinlong High-Tech Zone, No.5 Furui Road, Qiaotou, Fuyong, 518103 Bao'an, Shenzhen, Guangdong, China TEL: +86-0755-2792 6119 E-mail: sales@surmountor.com