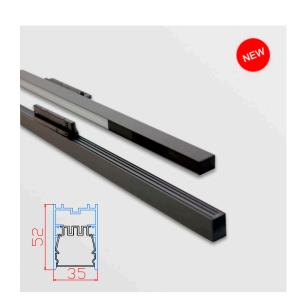

# **LED Linear Track Light A3552**

| Our three lengths standard models Specifications: |       |       |        |      |               |                    |  |
|---------------------------------------------------|-------|-------|--------|------|---------------|--------------------|--|
| Model                                             | Power | Color | Lumens | Ra   | Size          | Voltage            |  |
| A3552-1200                                        | 38W   | WW    | 1800lm | > 80 | L1200*W35*H52 |                    |  |
| A3552-1200                                        | 38W   | NW    | 1900lm | > 80 | L1200*W35*H52 | 200-240VAC 50/60HZ |  |
| A3552-1200                                        | 38W   | CW    | 2000lm | > 80 | L1200*W35*H52 |                    |  |