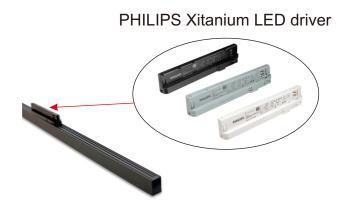

#### **Functions:**

- · Universal 3 Phase Philips Track Connector
- · Professional optical design.
- The same product with multiple light distribution is available for different applications.
- AL6063-T5 aluminum profile with high-quality surface treatment and three optional colors of black, white and silver.
- Ultra anti-glare design UGR≤19
- LM80 certified Light source, life≥50000h.
- Built-in efficient and safe flicker-free philips power supply
- 10°/24°/36°/48°/10\*35° multiple optical design, more application.