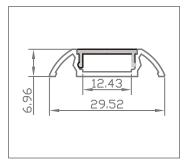

#### **LED Aluminum Profile F002**

> Match Flexible LED Strips: Up to 12mm wide.

> Material: Anodized Aluminum Extrusion.

> Cover: Transparent, Milky, Frosted PC Cover.

> Length: 1.5 meter longest.

> Mounting: Surface.