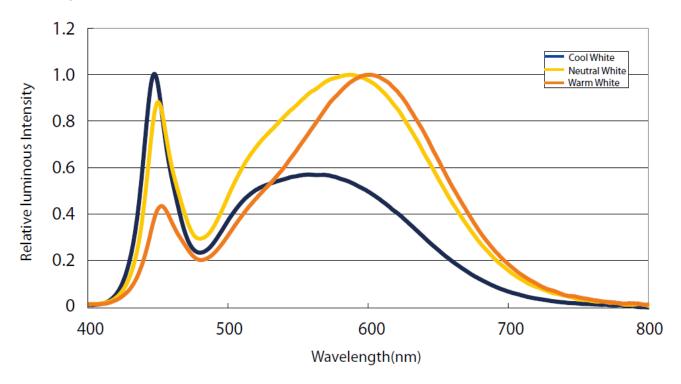

Up to 12mm wide.

> Material: Anodized Aluminum Extrusion.

> Cover: Transparent, Milky, Frosted PC Cover.

> Length: 1.5 meter longest.

> Mounting: Surface.

#### Touch-Alu Profile LED Sensor Switch TD011

> Dimension: 10\*55mm.

> Input voltage: 12-24VDC.

> Loading power: 3A max.

> Load around 36W for 12V, or 72W for 24V.

> Touch-Alu LED sensor switch with dimming and

0V memory function.

# 2835 Single color 120LED/METER

> Input voltage: 24VDC.

> Power: 14.4W/M.

> CCT: 3000K/4000K/6000K.

> CRI >80.

> Lumens: 1300lm/M | 1450lm/M | 1600lm/M.

> Waterproof: IP20.

# **Power Supply**

> Watts: 75W.

> MW Dimmable.

> Output Voltage: 12V or 24VDC.

> Input Voltage: 220V.

> Waterproof: IP20.

> The power supply must be Class I(with a grid ground wire).



## Color Spectrum (CRI80)



## Radiation diagram