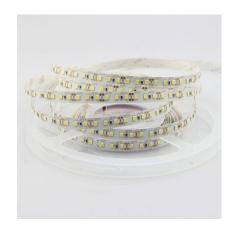

# 2835 Single color 120LED/METER

> Input voltage: 24VDC.

> Power: 14.4W/M.

> CCT: 3000K/4000K/6000K.

> CRI >80.

> Lumens: 1300lm/M | 1450lm/M | 1600lm/M.

> Waterproof: IP20.