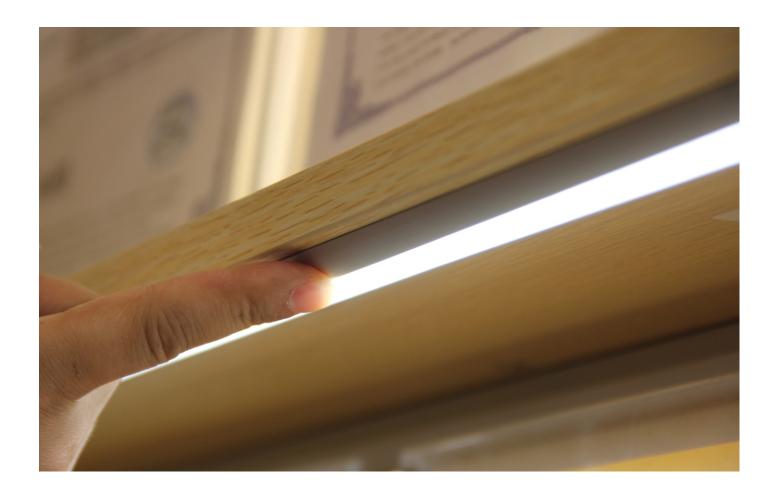

F002 LED light, easy to be installed for cabinet / shelf lighting. Substantial aluminum mass provide good heat dispersion for high power LED strips.

With TD011 touch dimmer being installed inside, the light can be on/off/dimming when touching any place of the aluminum part.