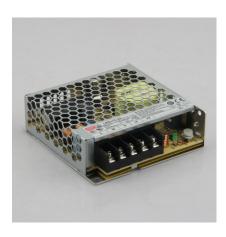

# **Power Supply**

> Watts: 75W.

> MW Dimmable.

> Output Voltage: 12V or 24VDC.

> Input Voltage: 220V.

> Waterproof: IP20.

> The power supply must be Class I(with a grid ground wire).