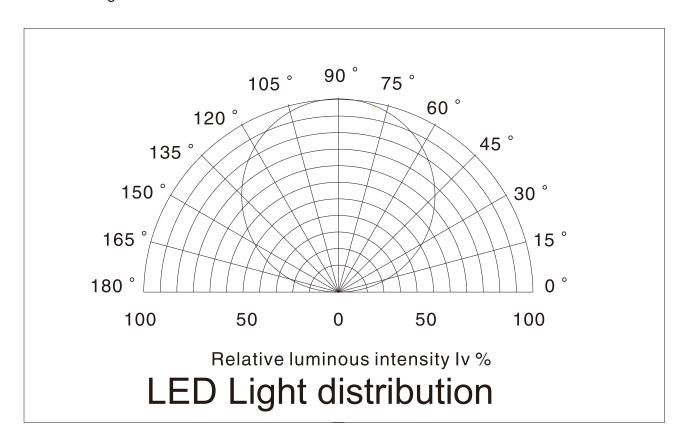

rial: Anodized Aluminum Extrusion.

> Cover: Transparent, Milky, Frosted PC Cover.

> Length: 1.5 meter longest.

> Mounting: Surface.

#### Touch-Alu Profile LED Sensor Switch TD011

> Dimension: 10\*55mm.

> Input voltage: 12-24VDC.

> Loading power: 3A max.

> Load around 36W for 12V, or 72W for 24V.

> Touch-Alu LED sensor switch with dimming and

0V memory function.

# 2835 Single color 120LED/METER

> Input voltage: 24VDC.

> Power: 14.4W/M.

> CCT: 3000K/4000K/6000K.

> CRI >80.

> Lumens: 1300lm/M | 1450lm/M | 1600lm/M.

> Waterproof: IP20.

# **Power Supply**

> Watts: 75W.

> MW Dimmable.

> Output Voltage: 12V or 24VDC.

> Input Voltage: 220V.

> Waterproof: IP20.

> The power supply must be Class I(with a grid ground wire).



## Color Spectrum (CRI80)



## Radiation diagram