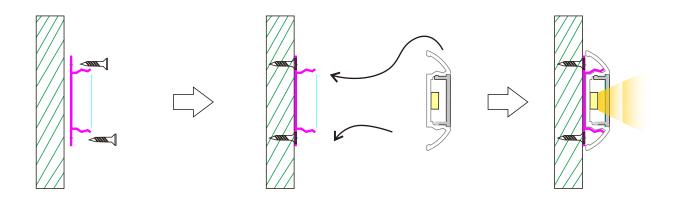

| Ra                                          | CCT(K)   | Length | Voltage   | LED Type |
| F002-560       | 7.2W  | 600~750 lm   | >80                                         | ww/nw/cw | 560MM  | DC12V/24V | SMD2835  |
| F002-860       | 11.5W | 1050~1300 lm |                                             |          | 860MM  |           |          |
| F002-1160      | 15.8W | 1450~1800 lm |                                             |          | 1160MM |           |          |



F002 LED light, easy to be installed for cabinet / shelf lighting. Substantial aluminum mass provide good heat dispersion for high power LED strips.

With TD011 touch dimmer being installed inside, the light can be on/off/dimming when touching any place of the aluminum part.

# Installation:

# 1, With clip



















#### **LED Aluminum Profile F002**

> Match Flexible LED Strips: Up to 12mm wide.

> Material: Anodized Aluminum Extrusion.

> Cover: Transparent, Milky, Frosted PC Cover.

> Length: 1.5 meter longest.

> Mounting: Surface.

#### Touch-Alu Profile LED Sensor Switch TD011

> Dimension: 10\*55mm.

> Input voltage: 12-24VDC.

> Loading power: 3A max.

> Load around 36W for 12V, or 72W for 24V.

> Touch-Alu LED sensor switch with dimming and

0V memory function.

# 2835 Single color 120LED/METER

> Input voltage: 24VDC.

> Power: 14.4W/M.

> CCT: 3000K/4000K/6000K.

> CRI >80.

> Lumens: 1300lm/M | 1450lm/M | 1600lm/M.

> Waterproof: IP20.

# **Power Supply**

> Watts: 75W.

> MW Dimmable.

> Output Voltage: 12V or 24VDC.

> Input Voltage: 220V.

> Waterproof: IP20.

> The po