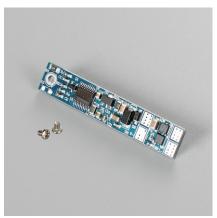

F002 LED light, easy to be installed for cabinet / shelf lighting. Substantial aluminum mass provide good heat dispersion for high power LED strips.

With TD011 touch dimmer being installed inside, the light can be on/off/dimming when touching any place of the aluminum part.

#### Touch-Alu Profile LED Sensor Switch TD011

> Dimension: 10\*55mm.

> Input voltage: 12-24VDC.

> Loading power: 3A max.

> Load around 36W for 12V, or 72W for 24V.

> Touch-Alu LED sensor switch with dimming and

0V memory function.