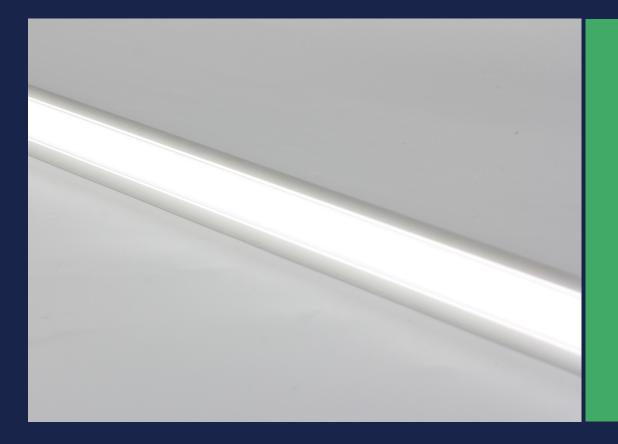

F002 LED light, easy to be installed for cabinet / shelf lighting. Substantial aluminum mass provide good heat dispersion for high power LED strips.

With TD011 touch dimmer being installed inside, the light can be on/off/dimming when touching any place of the aluminum part.