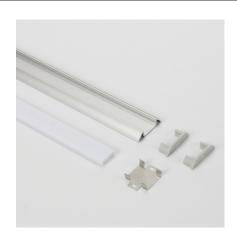

#### **LED Aluminum Profile F002**

> Match Flexible LED Strips: Up to 12mm wide.

> Material: Anodized Aluminum Extrusion.

> Cover: Transparent, Milky, Frosted PC Cover.

> Length: 1.5 meter longest.

> Mounting: Surface.