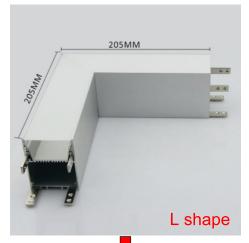

2835  |



Add.: 2nd Floor, Building D, No.5, Fu Rui Road, Qiao Tou, Fuyong Town, Bao'an District, Shenzhen City, Guangdong, China.

Tel.: +86-0755-27926119



#### **LED Aluminum Profile A5570**

> Match Flexible LED Strips: 3 lines of LED Strip.

> Material: Anodized Aluminum Extrusion.

Cover: Frosted PC Cover.Length: 1 to 2 meter long.Mounting: Surface/Pendant.

> With LED Driver inside.



# 2835 Single color 120LED/METER

> Input voltage: 12V or 24VDC.

> Power: 14.4W/M.

> CCT: 3000K/4000K/6000K

> CRI: >80

> Lumens: 1300~1500lm/M

> Waterproof: IP20

## **Service Environment and Installation:**

1, With clip



Add.: 2nd Floor, Building D, No.5, Fu Rui Road, Qiao Tou, Fuyong Town, Bao'an District, Shenzhen City, Guangdong, China.

Tel.: +86-0755-27926119

#### 2, With Connector:













## 3, With Steel Rope





Slide the suspension kits botto mjoiner into the mounting clip and rotate the joiner until locked into place



put the mounting clip on profile

Add.: 2nd Floor, Building D, No.5, Fu Rui Road, Qiao Tou, Fuyong Town, Bao'an District, Shenzhen City, Guangdong, China.

Tel.: +86-0755-2792 6119



## Radiation diagram



Add.: 2nd Floor, Building D, No.5, Fu Rui Road, Qiao Tou, Fuyong Town, Bao'an District, Shenzhen City, Guangdong, China.

Tel.: +86-0755-2792 6119

# Surface mounting:



# Pendant mounting: