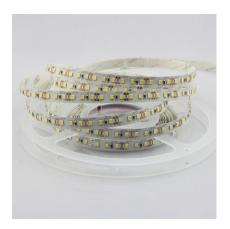

# 2835 Single color 120LED/METER

> Input voltage: 12V or 24VDC.

> Power: 14.4W/M.

> CCT: 3000K/4000K/6000K

> CRI: >80

> Lumens: 1300~1500lm/M

> Waterproof: IP20