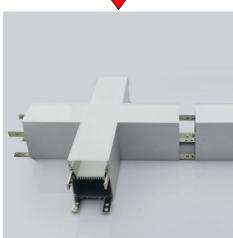

Add.: 2nd Floor, Building D, No.5, Fu Rui Road, Qiao Tou, Fuyong Town, Bao'an District, Shenzhen City, Guangdong, China.

Tel.: +86-0755-27926119



#### **LED Aluminum Profile A5570**

> Match Flexible LED Strips: 3 lines of LED Strip.

> Material: Anodized Aluminum Extrusion.

Cover: Frosted PC Cover.Length: 1 to 2 meter long.Mounting: Surface/Pendant.

> With LED Driver inside.



# 2835 Single color 120LED/METER

> Input voltage: 12V or 24VDC.

> Power: 14.4W/M.

> CCT: 3000K/4000K/6000K

> CRI: >80

> Lumens: 1300~1500lm/M

> Waterproof: IP20

## **Service Environment and Installation:**

1, With clip



Add.: 2nd Floor, Building D, No.5, Fu Rui Road, Qiao Tou, Fuyong Town, Bao'an District, Shenzhen City, Guangdong, China.

Tel.: +86-0755-27926119

#### 2, With Connector:













## 3, With Steel Rope





Slide the suspension kits botto mjoiner into the mounting clip and rotate the joiner until locked into place



put the mounting clip on profile

Add.: 2nd Floor, Building D, No.5, Fu Rui Road, Qiao Tou, Fuyong Town, Bao'an District, Shenzhen City, Guangdong, China.

Tel.: +86-0755-2792 6119



## Radiation diagram



Add.: 2nd Floor, Building D, No.5, Fu Rui Road, Qiao Tou, Fuyong Town, Bao'an District, Shenzhen City, Guangdong, China.

Tel.: +86-0755-2792 6119

# Surface mounting:



# Pendant mounting: