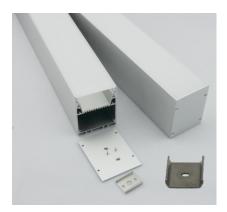

#### **LED Aluminum Profile A5570**

> Match Flexible LED Strips: 3 lines of LED Strip.

> Material: Anodized Aluminum Extrusion.

Cover: Frosted PC Cover.Length: 1 to 2 meter long.Mounting: Surface/Pendant.

## **Service Environment and Installation:**

1, With clip

Add.: 2nd Floor, Building D, No.5, Fu Rui Road, Qiao Tou, Fuyong Town, Bao'an District, Shenzhen City, Guangdong, China.

Tel.: +86-0755-27926119

#### 2, With Connector:

## 3, With Steel Rope

Slide the suspension kits botto mjoiner into the mounting clip and rotate the joiner until locked into place

put the mounting clip on profile

Add.: 2nd Floor, Building D, No.5, Fu Rui Road, Qiao Tou, Fuyong Town, Bao'an District, Shenzhen City, Guangdong, China.