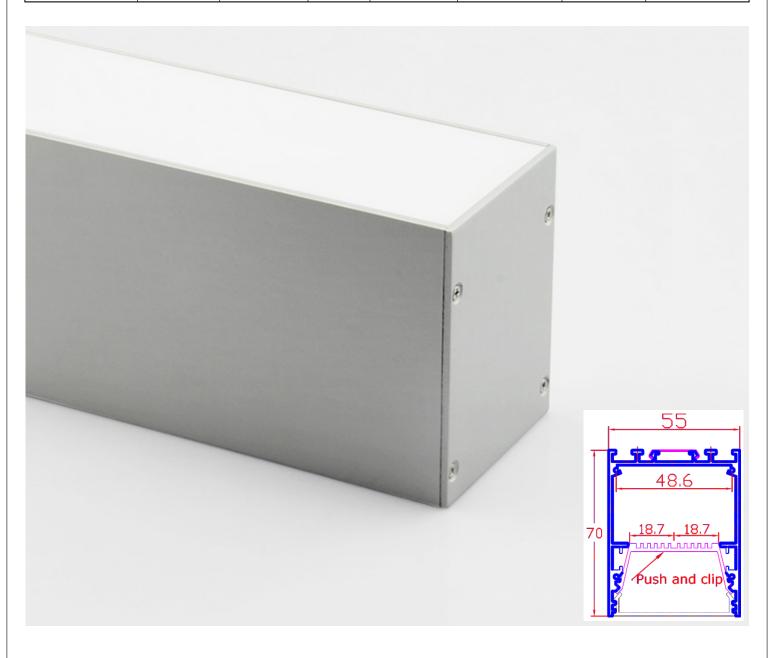

#### **LED Aluminum Profile A5570**

> Match Flexible LED Strips: 3 lines of LED Strip.

> Material: Anodized Aluminum Extrusion.

Cover: Frosted PC Cover.Length: 1 to 2 meter long.Mounting: Surface/Pendant.

Substantial aluminum mass provide good heat sink for high power leds.

| LED Light A5570 |       |             | With 2835 LED STRIP |          |        |              |          |
|-----------------|-------|-------------|---------------------|----------|--------|--------------|----------|
| Model           | Power | Lumens/M    | Ra                  | CCT(K)   | Length | Voltage      | LED Type |
| A5570           | 43.2W | 3960~4500lm | >80                 | WW/NW/CW | 1m     | DC12V or 24V | SMD2835  |