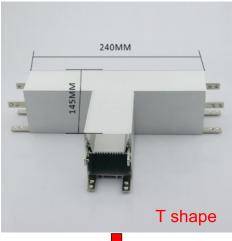

35  |



Add.: 2nd Floor, Building D, No.5, Fu Rui Road, Qiao Tou, Fuyong Town, Bao'an District, Shenzhen City, Guangdong, China.

Tel.: +86-0755-27926119



#### **LED Aluminum Profile A5570**

> Match Flexible LED Strips: 3 lines of LED Strip.

> Material: Anodized Aluminum Extrusion.

Cover: Frosted PC Cover.Length: 1 to 2 meter long.Mounting: Surface/Pendant.

> With LED Driver inside.



# 2835 Single color 120LED/METER

> Input voltage: 12V or 24VDC.

> Power: 14.4W/M.

> CCT: 3000K/4000K/6000K

> CRI: >80

> Lumens: 1300~1500lm/M

> Waterproof: IP20

## **Service Environment and Installation:**

1, With clip



Add.: 2nd Floor, Building D, No.5, Fu Rui Road, Qiao Tou, Fuyong Town, Bao'an District, Shenzhen City, Guangdong, China.

Tel.: +86-0755-27926119

#### 2, With Connector:













## 3, With Steel Rope





Slide the suspension kits botto mjoiner into the mounting clip and rotate the joiner until locked into place



put the mounting clip on profile

Add.: 2nd Floor, Building D, No.5, Fu Rui Road, Qiao Tou, Fuyong Town, Bao'an District, Shenzhen City, Guangdong, China.

Tel.: +86-0755-2792 6119



## Radiation diagram



Add.: 2nd Floor, Building D, No.5, Fu Rui Road, Qiao Tou, Fuyong Town, Bao'an District, Shenzhen City, Guangdong, China.

Tel.: +86-0755-2792 6119

# Surface mounting:



# Pendant mounting: