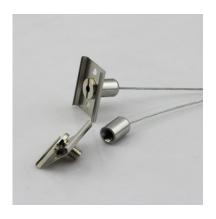

## 3, With Steel Rope

Slide the suspension kits botto mjoiner into the mounting clip and rotate the joiner until locked into place

put the mounting clip on profile

Add.: 2nd Floor, Building D, No.5, Fu Rui Road, Qiao Tou, Fuyong Town, Bao'an District, Shenzhen City, Guangdong, China.