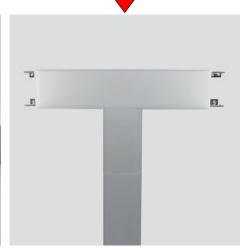

Add.: 2nd Floor, Building D, No.5, Fu Rui Road, Qiao Tou, Fuyong Town, Bao'an District, Shenzhen City, Guangdong, China.

Tel.: +86-0755-27926119



#### **LED Aluminum Profile A5570**

> Match Flexible LED Strips: 3 lines of LED Strip.

> Material: Anodized Aluminum Extrusion.

Cover: Frosted PC Cover.Length: 1 to 2 meter long.Mounting: Surface/Pendant.

> With LED Driver inside.



# 2835 Single color 120LED/METER

> Input voltage: 12V or 24VDC.

> Power: 14.4W/M.

> CCT: 3000K/4000K/6000K

> CRI: >80

> Lumens: 1300~1500lm/M

> Waterproof: IP20

## **Service Environment and Installation:**

1, With clip



Add.: 2nd Floor, Building D, No.5, Fu Rui Road, Qiao Tou, Fuyong Town, Bao'an District, Shenzhen City, Guangdong, China.

Tel.: +86-0755-27926119

#### 2, With Connector:













## 3, With Steel Rope





Slide the suspension kits botto mjoiner into the mounting clip and rotate the joiner until locked into place



put the mounting clip on profile

Add.: 2nd Floor, Building D, No.5, Fu Rui Road, Qiao Tou, Fuyong Town, Bao'an District, Shenzhen City, Guangdong, China.

Tel.: +86-0755-2792 6119



## Radiation diagram



Add.: 2nd Floor, Building D, No.5, Fu Rui Road, Qiao Tou, Fuyong Town, Bao'an District, Shenzhen City, Guangdong, China.

Tel.: +86-0755-2792 6119

# Surface mounting:



# Pendant mounting: