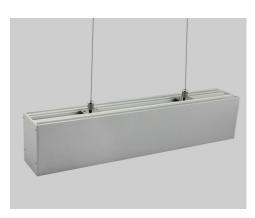

## 3, With Steel Rope

Slide the suspension kits botto mjoiner into the mounting clip and rotate the joiner until locked into place

put the mounting clip on profile

Add.: 2nd Floor, Building D, No.5, Fu Rui Road, Qiao Tou, Fuyong Town, Bao'an District, Shenzhen City, Guangdong, China.