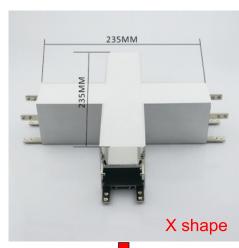

|



Add.: 2nd Floor, Building D, No.5, Fu Rui Road, Qiao Tou, Fuyong Town, Bao'an District, Shenzhen City, Guangdong, China.

Tel.: +86-0755-27926119



#### **LED Aluminum Profile A5570**

> Match Flexible LED Strips: 3 lines of LED Strip.

> Material: Anodized Aluminum Extrusion.

Cover: Frosted PC Cover.Length: 1 to 2 meter long.Mounting: Surface/Pendant.

> With LED Driver inside.



# 2835 Single color 120LED/METER

> Input voltage: 12V or 24VDC.

> Power: 14.4W/M.

> CCT: 3000K/4000K/6000K

> CRI: >80

> Lumens: 1300~1500lm/M

> Waterproof: IP20

## **Service Environment and Installation:**

1, With clip



Add.: 2nd Floor, Building D, No.5, Fu Rui Road, Qiao Tou, Fuyong Town, Bao'an District, Shenzhen City, Guangdong, China.

Tel.: +86-0755-27926119

#### 2, With Connector:













## 3, With Steel Rope





Slide the suspension kits botto mjoiner into the mounting clip and rotate the joiner until locked into place



put the mounting clip on profile

Add.: 2nd Floor, Building D, No.5, Fu Rui Road, Qiao Tou, Fuyong Town, Bao'an District, Shenzhen City, Guangdong, China.

Tel.: +86-0755-2792 6119



## Radiation diagram



Add.: 2nd Floor, Building D, No.5, Fu Rui Road, Qiao Tou, Fuyong Town, Bao'an District, Shenzhen City, Guangdong, China.

Tel.: +86-0755-2792 6119

# Surface mounting:



# Pendant mounting: