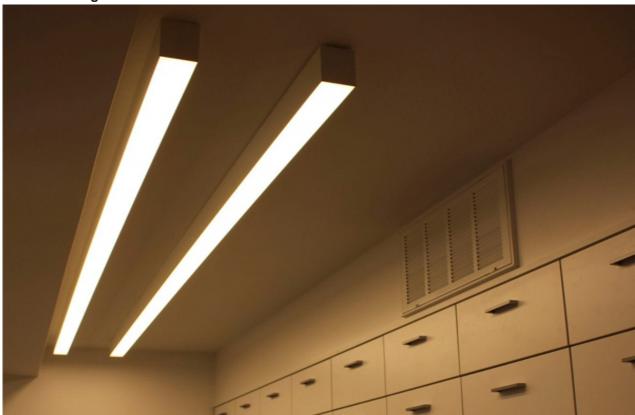

s: 1300~1500lm/M

> Waterproof: IP20

## **Service Environment and Installation:**

1, With clip



Add.: 2nd Floor, Building D, No.5, Fu Rui Road, Qiao Tou, Fuyong Town, Bao'an District, Shenzhen City, Guangdong, China.

Tel.: +86-0755-27926119

#### 2, With Connector:













## 3, With Steel Rope





Slide the suspension kits botto mjoiner into the mounting clip and rotate the joiner until locked into place



put the mounting clip on profile

Add.: 2nd Floor, Building D, No.5, Fu Rui Road, Qiao Tou, Fuyong Town, Bao'an District, Shenzhen City, Guangdong, China.

Tel.: +86-0755-2792 6119



## Radiation diagram



Add.: 2nd Floor, Building D, No.5, Fu Rui Road, Qiao Tou, Fuyong Town, Bao'an District, Shenzhen City, Guangdong, China.

Tel.: +86-0755-2792 6119

# Surface mounting:



# Pendant mounting: