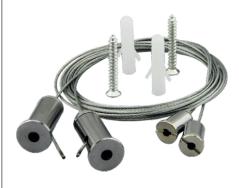

## 3, With Steel Rope

Slide the suspension kits botto mjoiner into the mounting clip and rotate the joiner until locked into place

put the mounting clip on profile

Add.: 2nd Floor, Building D, No.5, Fu Rui Road, Qiao Tou, Fuyong Town, Bao'an District, Shenzhen City, Guangdong, China.