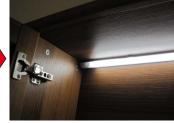

# LED light A1616 with 2835 LED Strip and PIR sensor switch

The A1616 LED cabinet light is easy to be installed at the corner inside of the cabinet. Substantial aluminum mass provides good heat sink for high power LEDS. This model is good for cabinet lighting, the model equipped with PIR sensor will automatically turn on the light when the cabinet door is open.

#### 1, With clip

Step I: Cut a 4mm hole at the back of the cabinet.

Step II: Screw the mounting clips at the corner.

Step III: Put the RU plug into splitter box.

Step IV: Turn on the power.