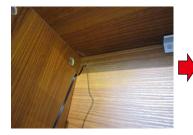

#### 1, With clip

Step I: Cut a 4mm hole at the back of the cabinet.

Step II: Screw the mounting clips at the corner.

Step III: Put the RU plug into splitter box.

Step IV: Turn on the power.