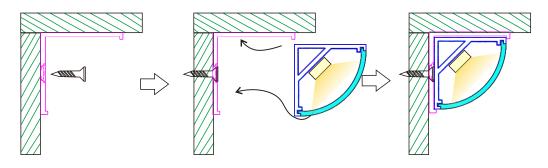

#### 1, With clip

Step I: Cut a 4mm hole at the back of the cabinet.

Step II: Screw the mounting clips at the corner.

Step III: Put the RU plug into splitter box.

Step IV: Turn on the power.