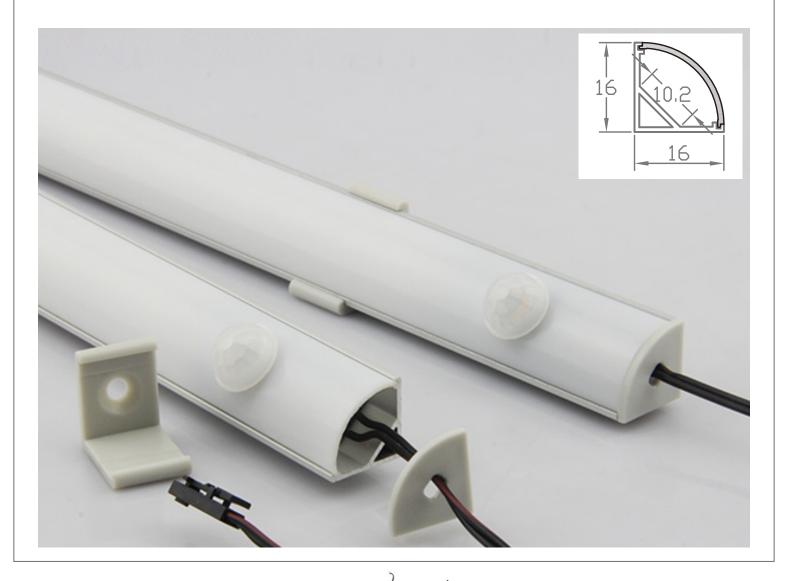

# LED light A1616 with 2835 LED Strip and PIR sensor switch

The A1616 LED cabinet light is easy to be installed at the corner inside of the cabinet. Substantial aluminum mass provides good heat sink for high power LEDS. This model is good for cabinet lighting, the model equipped with PIR sensor will automatically turn on the light when the cabinet door is open.

## **LED Aluminum Profile A1616**

> Match Flexible LED Strips: Up to 10mm wide.

> Material: Anodized Aluminum Extrusion.

> Cover: Transparent, Milky, Frosted PC Cover.

> Length: 1 to 3 meter long.

> Mounting: Surface.

### PIR SENSOR SWITCH: PIR001

> Dimension: 10\*43mm

> Input voltage: 12-24VDC

> Loading power: 2.5A max.

> Standby Time: About 40s.

> Detection Range: ≤ 2m.

> Automatically ON/OFF.