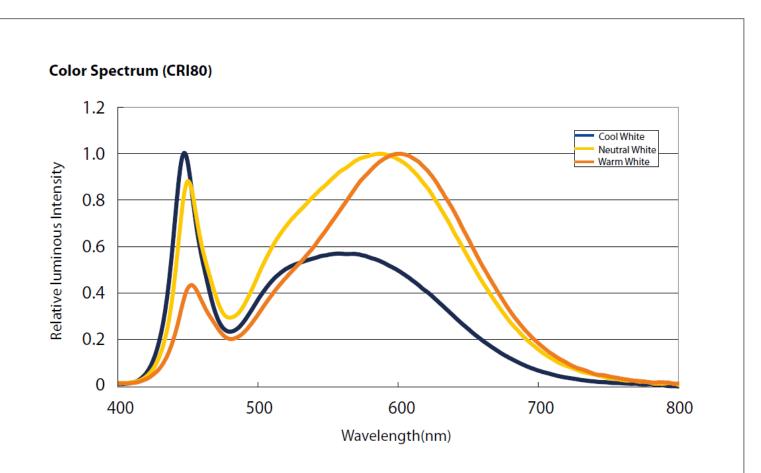

### 2835 Single color 120LED/METER

> Input voltage: 24VDC.

> Power: 14.4W/M.

> CCT: 3000K/4000K/6000K

> CRI >80

> Lumens: 1300lm/M | 1450lm/M | 1600lm/M

> Waterproof: IP20