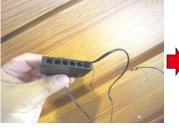

#### 1, With clip

Step I: Cut a 4mm hole at the back of the cabinet.

Step II: Screw the mounting clips at the corner.

Step III: Put the RU plug into splitter box.

Step IV: Turn on the power.