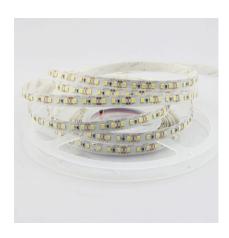

### 2835 Single color 120LED/METER

> Input voltage: 24VDC.

> Power: 14.4W/M.

> CCT: 3000K/4000K/6000K

> CRI >80

> Lumens: 1300lm/M | 1450lm/M | 1600lm/M

> Waterproof: IP20