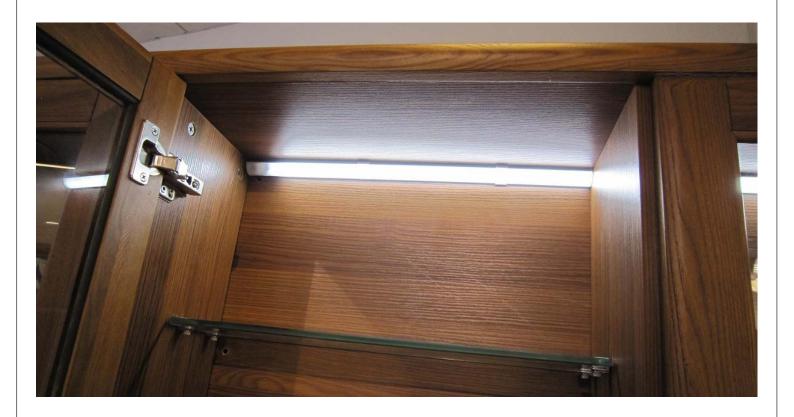

# LED light A1616 with 2835 LED Strip and PIR sensor switch

The A1616 LED cabinet light is easy to be installed at the corner inside of the cabinet. Substantial aluminum mass provides good heat sink for high power LEDS. This model is good for cabinet lighting, the model equipped with PIR sensor will automatically turn on the light when the cabinet door is open.

## **LED Aluminum Profile A1616**

> Match Flexible LED Strips: Up to 10mm wide.

> Material: Anodized Aluminum Extrusion.

> Cover: Transparent, Milky, Frosted PC Cover.

> Length: 1 to 3 meter long.

> Mounting: Surface.