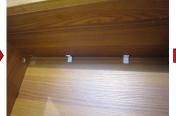

#### 1, With clip

Step I: Cut a 4mm hole at the back of the cabinet.

Step II: Screw the mounting clips at the corner.

Step III: Put the RU plug into splitter box.

Step IV: Turn on the power.