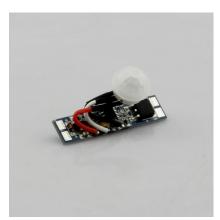

### PIR SENSOR SWITCH: PIR001

> Dimension: 10\*43mm

> Input voltage: 12-24VDC

> Loading power: 2.5A max.

> Standby Time: About 40s.

> Detection Range: ≤ 2m.

> Automatically ON/OFF.