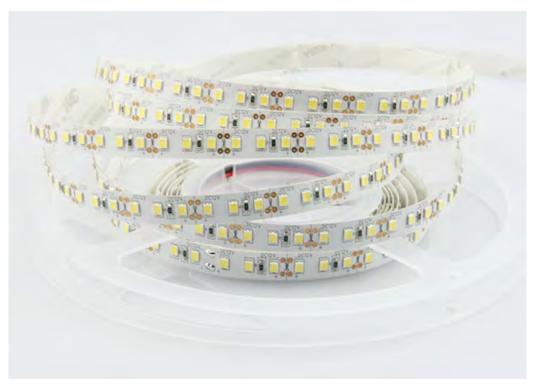

## Super LED Light Bar for Super Market A1713

The Super LED Light Bar is easy to be put onto the metal shelf in the supermarket. Substantial aluminum mass provides good heat sink for high power LEDs. This model is good for shelf lighting. The model equipped with strong magnet plate on the back of the aluminum profile.

High lumens SMD2835(22 to 24 lumens per LED) with aluminum PCB is applied in this light bar. It assures high lumens outut and long life span(45000 hours).

Note: The LED Light Bar can be integrated with touch dimmer, touch switch or PIR sensor switch.