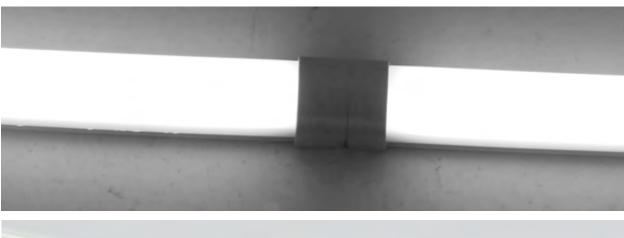

|           | 8/2 longs |
|-----------|-----------|
| Assessor: | 10 0010   |

Lister: Lxlan

).

Tel.: +86-0755-2792 6119 / 2792 6326

The LED Light Bar can be connected to another light bar directly by male and female connector on the both ends of the bar. Or by interconnect cables,

## **Accessories:**

The LED Light Bar can be connected to another LED Light Bar directly by male and female connector on the both ends of the bar. or by interconnect cables.