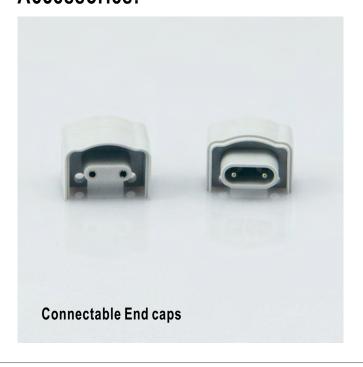

|           | 8/2 longs |
|-----------|-----------|
| Assessor: | 10 0010   |

Lister: Lxlan

).

Tel.: +86-0755-2792 6119 / 2792 6326

The LED Light Bar can be connected to another light bar directly by male and female connector on the both ends of the bar. Or by interconnect cables,

## **Accessories:**

The LED Light Bar can be connected to another LED Light Bar directly by male and female connector on the both ends of the bar. or by interconnect cables.