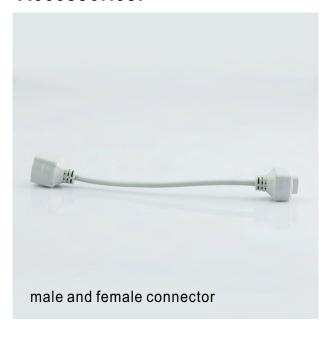

|           | 8/2 longs |
|-----------|-----------|
| Assessor: | 10 0010   |

Lister: Lxlan

).

Tel.: +86-0755-2792 6119 / 2792 6326

The LED Light Bar can be connected to another light bar directly by male and female connector on the both ends of the bar. Or by interconnect cables,

## **Accessories:**

The LED Light Bar can be connected to another LED Light Bar directly by male and female connector on the both ends of the bar. or by interconnect cables.