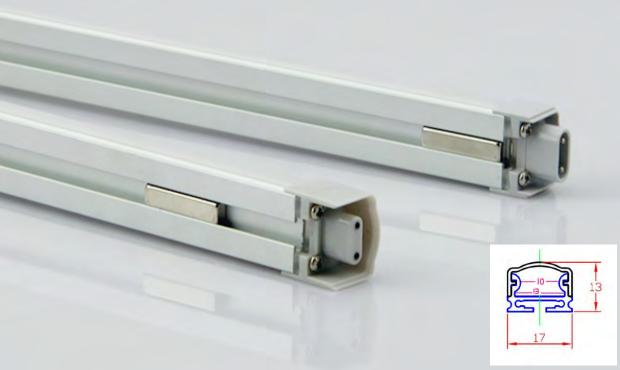

|           | 8/2 longs |
|-----------|-----------|
| Assessor: | 10 0010   |

Lister: Lxlan

).

Tel.: +86-0755-2792 6119 / 2792 6326

The LED Light Bar can be connected to another light bar directly by male and female connector on the both ends of the bar. Or by interconnect cables,

## **Accessories:**

The LED Light Bar can be connected to another LED Light Bar directly by male and female connector on the both ends of the bar. or by interconnect cables.