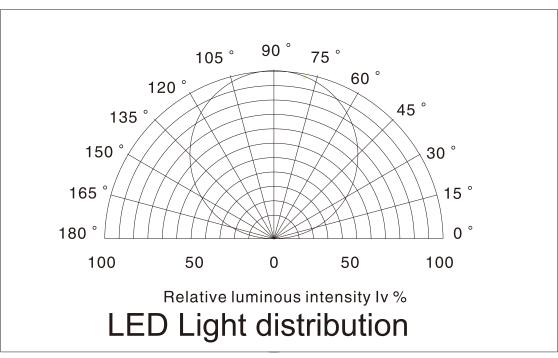

e connected to another light bar directly by male and female connector on the both ends of the bar. Or by interconnect cables,



# **Accessories:**





**Surmountor Lighting Co., Ltd** 

Special angular mounting bracket with strong magnet can be clip onto the back of light bar. So the LED Light Bar is adjustable. The mounting bracket can be fixed by screws or either by magnet. Total 4 mounting brackets: 0°, 30°, 45°, 60°.



## **Accessories:**













The LED Light Bar can be connected to another LED Light Bar directly by male and female connector on the both ends of the bar. or by interconnect cables.



# **Accessories:**





### Lighting Parameters of 2835-120LED/Meter-4000K



### **Lux Diagram**



Tel.: +86-0755-2792 6119 / 2792 6326



#### Radiation diagram

SurMountor