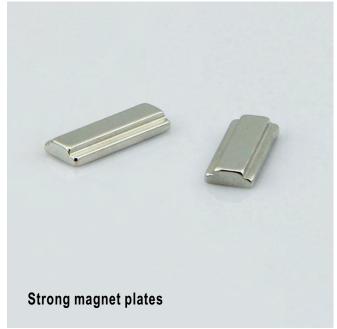

# **Accessories:**

**Surmountor Lighting Co., Ltd** 

Special angular mounting bracket with strong magnet can be clip onto the back of light bar. So the LED Light Bar is adjustable. The mounting bracket can be fixed by screws or either by magnet. Total 4 mounting brackets: 0°, 30°, 45°, 60°.