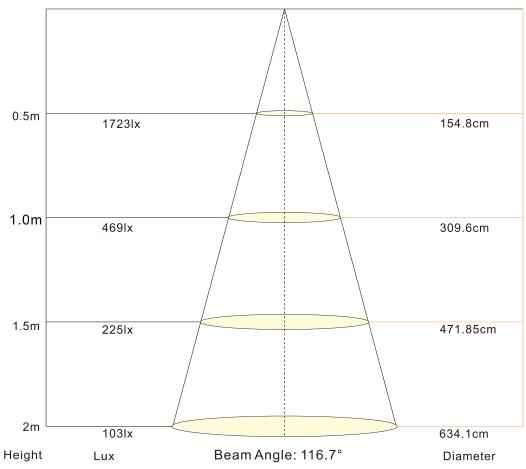

### Lighting Parameters of 2835-120LED/Meter-4000K

### **Lux Diagram**

Tel.: +86-0755-2792 6119 / 2792 6326

#### Radiation diagram

SurMountor