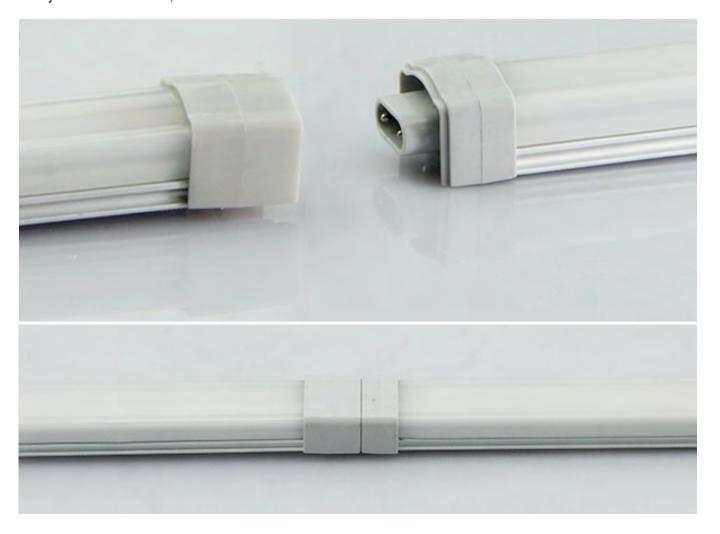

|           | 8/2 longs |
|-----------|-----------|
| Assessor: | 10 0010   |

Lister: Lxlan

).

Tel.: +86-0755-2792 6119 / 2792 6326

The LED Light Bar can be connected to another light bar directly by male and female connector on the both ends of the bar. Or by interconnect cables,

## **Accessories:**

The LED Light Bar can be connected to another LED Light Bar directly by male and female connector on the both ends of the bar. or by interconnect cables.