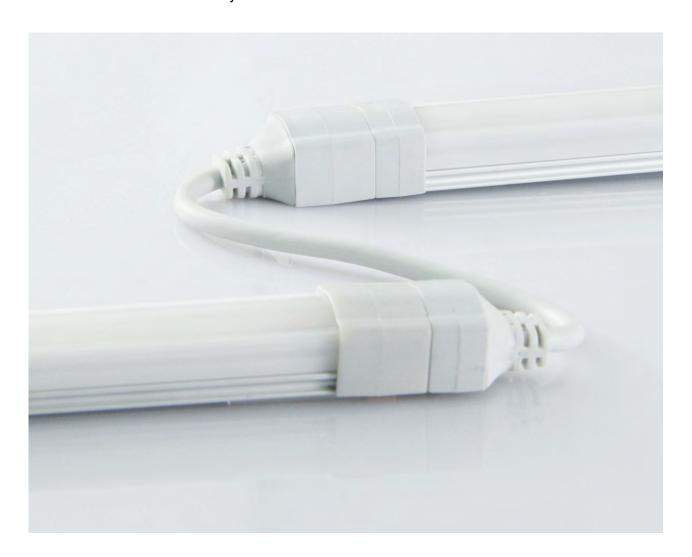

|           | 8/2 longs |
|-----------|-----------|
| Assessor: | 10 0010   |

Lister: Lxlan

).

Tel.: +86-0755-2792 6119 / 2792 6326

The LED Light Bar can be connected to another light bar directly by male and female connector on the both ends of the bar. Or by interconnect cables,

## **Accessories:**

The LED Light Bar can be connected to another LED Light Bar directly by male and female connector on the both ends of the bar. or by interconnect cables.