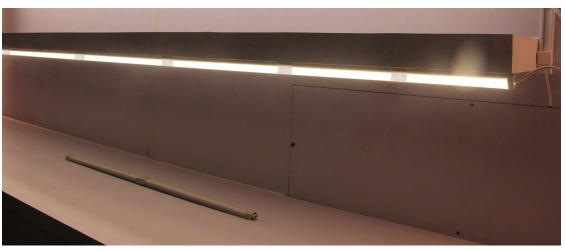

## Super LED Light Bar for Super Market A1713

The Super LED Light Bar is easy to be put onto the metal shelf in the supermarket. Substantial aluminum mass provides good heat sink for high power LEDs. This model is good for shelf lighting. The model equipped with strong magnet plate on the back of the aluminum profile.