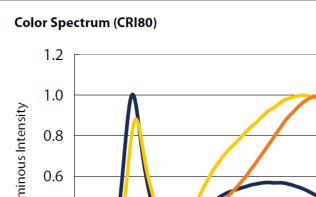

9 / 2792 6326



The LED Light Bar can be connected to another light bar directly by male and female connector on the both ends of the bar. Or by interconnect cables,



# **Accessories:**





**Surmountor Lighting Co., Ltd** 

Special angular mounting bracket with strong magnet can be clip onto the back of light bar. So the LED Light Bar is adjustable. The mounting bracket can be fixed by screws or either by magnet. Total 4 mounting brackets: 0°, 30°, 45°, 60°.



## **Accessories:**













The LED Light Bar can be connected to another LED Light Bar directly by male and female connector on the both ends of the bar. or by interconnect cables.



# **Accessories:**





### Lighting Parameters of 2835-120LED/Meter-4000K



### **Lux Diagram**



Tel.: +86-0755-2792 6119 / 2792 6326



#### Radiation diagram

SurMountor