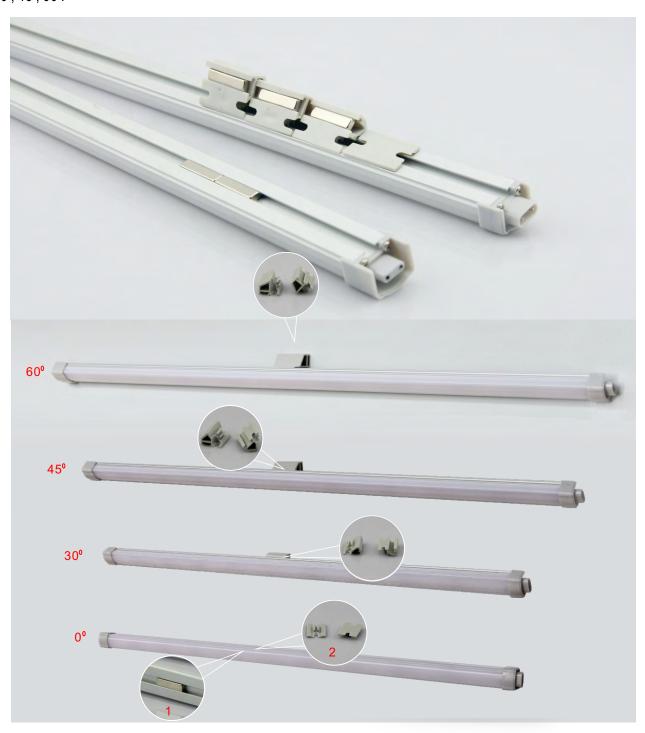

# **Accessories:**

**Surmountor Lighting Co., Ltd** 

Special angular mounting bracket with strong magnet can be clip onto the back of light bar. So the LED Light Bar is adjustable. The mounting bracket can be fixed by screws or either by magnet. Total 4 mounting brackets: 0°, 30°, 45°, 60°.