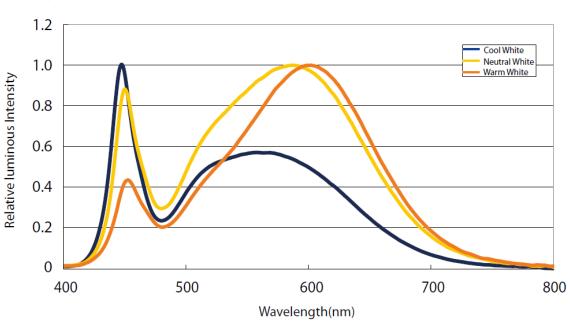

be connected to another light bar directly by male and female connector on the both ends of the bar. Or by interconnect cables,



# **Accessories:**





**Surmountor Lighting Co., Ltd** 

Special angular mounting bracket with strong magnet can be clip onto the back of light bar. So the LED Light Bar is adjustable. The mounting bracket can be fixed by screws or either by magnet. Total 4 mounting brackets: 0°, 30°, 45°, 60°.



## **Accessories:**













The LED Light Bar can be connected to another LED Light Bar directly by male and female connector on the both ends of the bar. or by interconnect cables.



# **Accessories:**





### Lighting Parameters of 2835-120LED/Meter-4000K



### **Lux Diagram**



Tel.: +86-0755-2792 6119 / 2792 6326



#### Radiation diagram

SurMountor