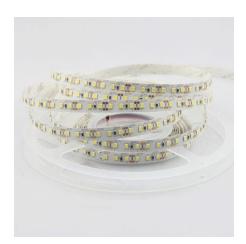

## 2835 Single color 120LED/METER

> Input voltage: 12V/24VDC.

> Power: 14.4W/M.

> CCT: 3000K/4000K/6000K

> CRI > 80

> Lumens: 1300~1600lm/M

> Waterproof: IP20