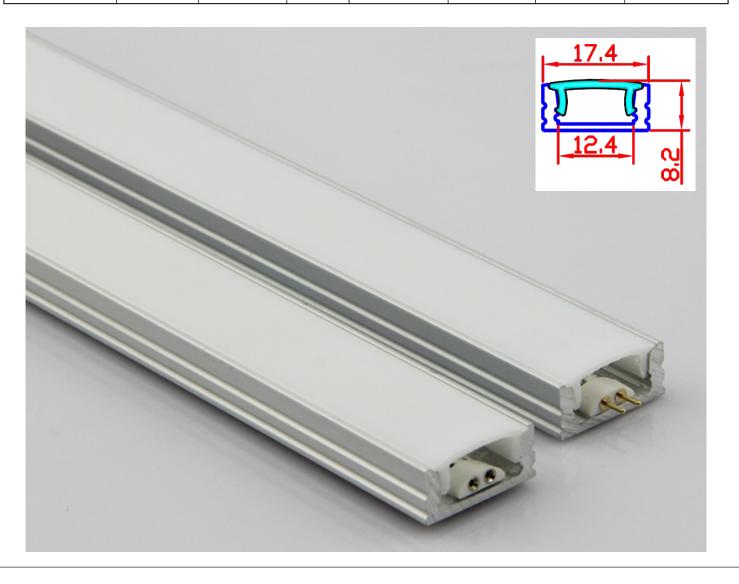

## **LED Aluminum Profile A1707**

> Match Flexible LED Strips: up to 12mm wide.

> Material: Anodized Aluminum Extrusion.

> Cover: Transparent, Frosted, Milky PC Cover.

> Length: 1 to 3 meter long.

> Mounting: Surface.

> Color: Silver, White, Black is available.

> With male and female connector.