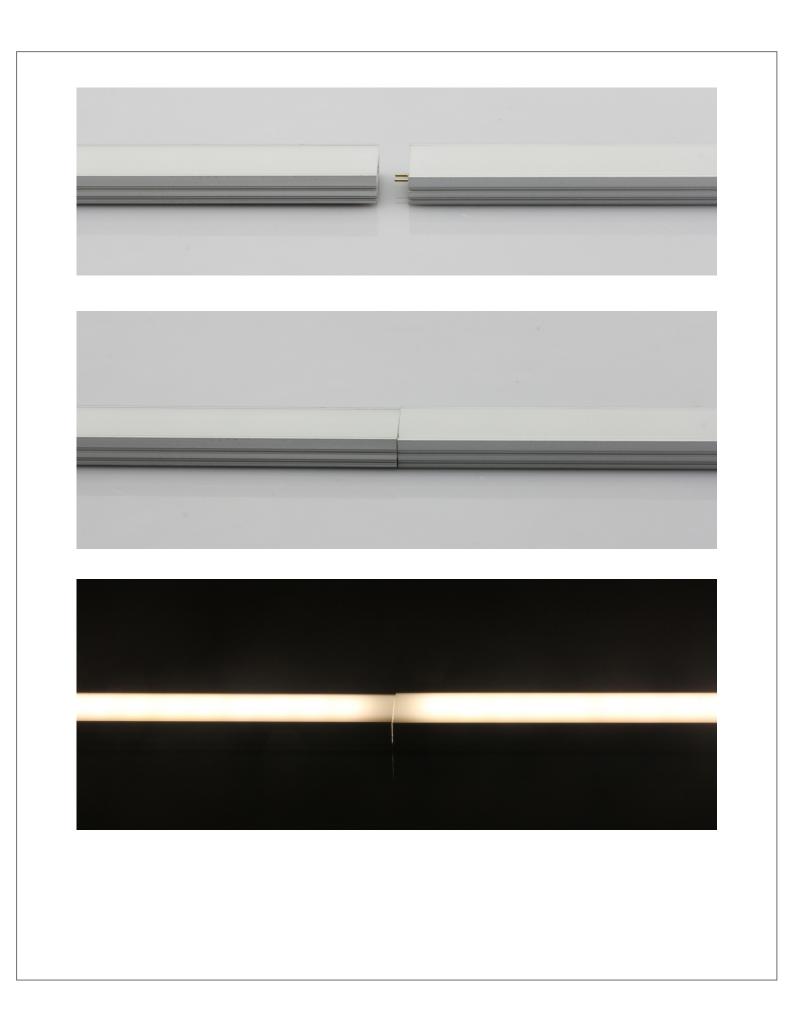

Cover.

> Length: 1 to 3 meter long.

> Mounting: Surface.

> Color: Silver, White, Black is available.

> With male and female connector.



## 2835 Single color 120LED/METER

> Input voltage: 12V/24VDC.

> Power: 14.4W/M.

> CCT: 3000K/4000K/6000K

> CRI > 80

> Lumens: 1300~1600lm/M

> Waterproof: IP20

#### **Service Environment and Installation:**

1, With clip



#### 2, With double-sided tap



E-mail: sales@surmountor.com

Add.: 2nd Floor, Building D, No.5, Fu Rui Road, Qiao Tou, Fuyong Town, Bao'an District, Shenzhen City, Guangdong, China.

Tel.: +86-0755-2792 6119



### Radiation diagram



SurMountor E-mail: sales@surmountor.com

Add.: 2nd Floor, Building D, No.5, Fu Rui Road, Qiao Tou, Fuyong Town, Bao'an District, Shenzhen City, Guangdong, China.

Tel.: +86-0755-2792 6119