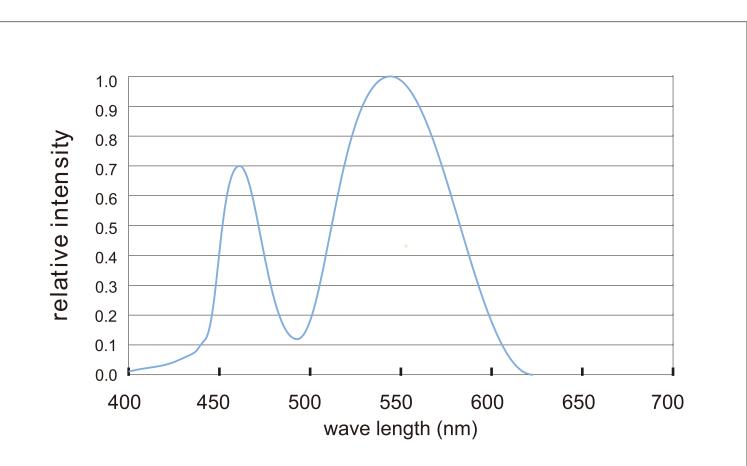

## 2835 Single color 120LED/METER

> Input voltage: 12V/24VDC.

> Power: 14.4W/M.

> CCT: 3000K/4000K/6000K

> CRI > 80

> Lumens: 1300~1600lm/M

> Waterproof: IP20