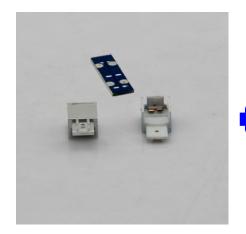

### **Connector Accessories**

The LED shelf Light can be connected to another LED Light directly by I shape and "L" marked positive and negative PCB connector on both end.

### "I" Connector

## "L" Connector