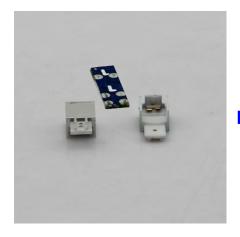

160 | 16.6W | 1600lm            | >80 | 1160mm | WW/NW/CW | SMD2835  | ( 331)             |

High lumens SMD2835(22 to 24 lumens per LED) with aluminum PCB is applied in this light bar. It assures high lumens outut and long life span(45000 hours).





Special mounting bracket with strong magnet can be clip onto the back of light bar. The mounting bracket also can be fixed by 0° mounting bracket with screws.











Add.: 2nd Floor, Building D, No.5, Fu Rui Road, Qiao Tou, Fuyong Town, Bao'an District, Shenzhen City, Guangdong, China.

Tel.: +86-0755-2792 6119

### **Connector Accessories**

The LED shelf Light can be connected to another LED Light directly by I shape and "L" marked positive and negative PCB connector on both end.

## 1

### "I" Connector







## 2

## "L" Connector







# 3 Power Connector









### The LED shelf Light can be connected to another LED Light directly by interconnect cables.



### **Accessories:**







### Lighting Parameters of 2835-120LED/Meter, Constant Current 30mA LED Strip





E-mail: sales@surmountor.com

Tel.: +86-0755-2792 6119



#### Radiation diagram

SurMountor