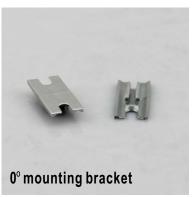

High lumens SMD2835(22 to 24 lumens per LED) with aluminum PCB is applied in this light bar. It assures high lumens outut and long life span(45000 hours).

Special mounting bracket with strong magnet can be clip onto the back of light bar. The mounting bracket also can be fixed by 0° mounting bracket with screws.