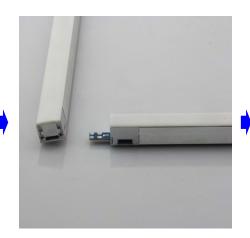

### The LED shelf Light can be connected to another LED Light directly by interconnect cables.