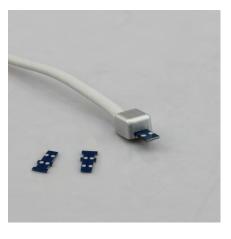

| >80 | 1160mm | WW/NW/CW | SMD2835  | ( 331)             |

High lumens SMD2835(22 to 24 lumens per LED) with aluminum PCB is applied in this light bar. It assures high lumens outut and long life span(45000 hours).





Special mounting bracket with strong magnet can be clip onto the back of light bar. The mounting bracket also can be fixed by 0° mounting bracket with screws.











Add.: 2nd Floor, Building D, No.5, Fu Rui Road, Qiao Tou, Fuyong Town, Bao'an District, Shenzhen City, Guangdong, China.

Tel.: +86-0755-2792 6119

### **Connector Accessories**

The LED shelf Light can be connected to another LED Light directly by I shape and "L" marked positive and negative PCB connector on both end.

## 1

### "I" Connector







## 2

## "L" Connector







# 3 Power Connector









### The LED shelf Light can be connected to another LED Light directly by interconnect cables.



### **Accessories:**







### Lighting Parameters of 2835-120LED/Meter, Constant Current 30mA LED Strip





E-mail: sales@surmountor.com

Tel.: +86-0755-2792 6119



#### Radiation diagram

SurMountor