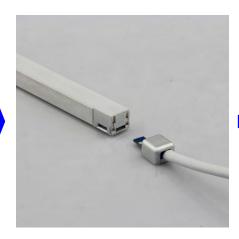

### The LED shelf Light can be connected to another LED Light directly by interconnect cables.