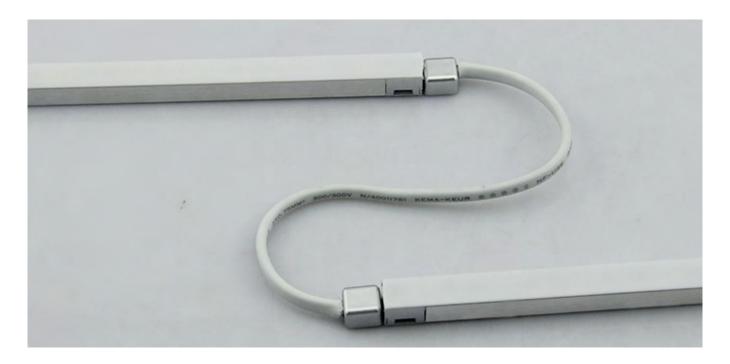

# 3 Power Connector

### The LED shelf Light can be connected to another LED Light directly by interconnect cables.