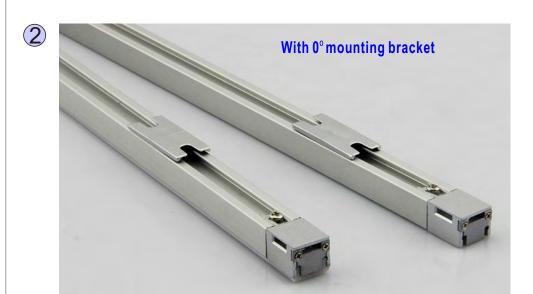

High lumens SMD2835(22 to 24 lumens per LED) with aluminum PCB is applied in this light bar. It assures high lumens outut and long life span(45000 hours).

Special mounting bracket with strong magnet can be clip onto the back of light bar. The mounting bracket also can be fixed by 0° mounting bracket with screws.

### **Connector Accessories**

The LED shelf Light can be connected to another LED Light directly by I shape and "L" marked positive and negative PCB connector on both end.