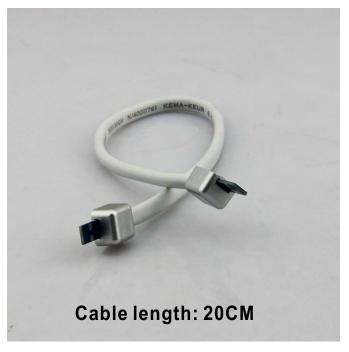

# 3 Power Connector

### The LED shelf Light can be connected to another LED Light directly by interconnect cables.