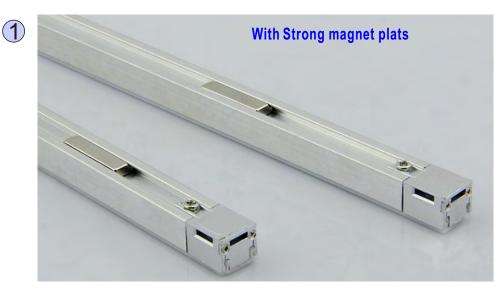

# A1110 LED Shelf Light or Cabinet Light

The A1110 LED Light is easy to be put onto the metal shelf in the supermarket. Substantial aluminum mass provides good heat sink for high power LEDs. This model are good for shelf lighting and cabinet lighting. The model equipped with strong magnet plate on the back of the aluminum profile.

High lumens SMD2835(22 to 24 lumens per LED) with aluminum PCB is applied in this light bar. It assures high lumens outut and long life span(45000 hours).

Special mounting bracket with strong magnet can be clip onto the back of light bar. The mounting bracket also can be fixed by 0° mounting bracket with screws.