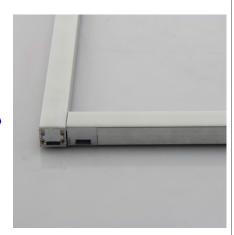

# A1110 LED Shelf Light or Cabinet Light

The A1110 LED Light is easy to be put onto the metal shelf in the supermarket. Substantial aluminum mass provides good heat sink for high power LEDs. This model are good for shelf lighting and cabinet lighting. The model equipped with strong magnet plate on the back of the aluminum profile.

High lumens SMD2835(22 to 24 lumens per LED) with aluminum PCB is applied in this light bar. It assures high lumens outut and long life span(45000 hours).

Special mounting bracket with strong magnet can be clip onto the back of light bar. The mounting bracket also can be fixed by 0° mounting bracket with screws.