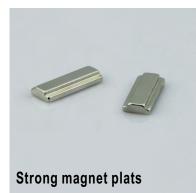

High lumens SMD2835(22 to 24 lumens per LED) with aluminum PCB is applied in this light bar. It assures high lumens outut and long life span(45000 hours).

Special mounting bracket with strong magnet can be clip onto the back of light bar. The mounting bracket also can be fixed by 0° mounting bracket with screws.