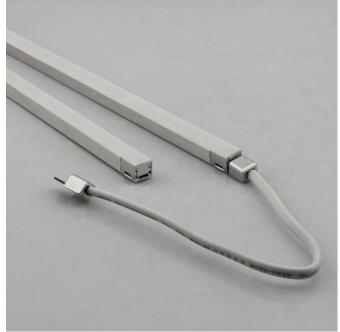

# 3 Power Connector

### The LED shelf Light can be connected to another LED Light directly by interconnect cables.