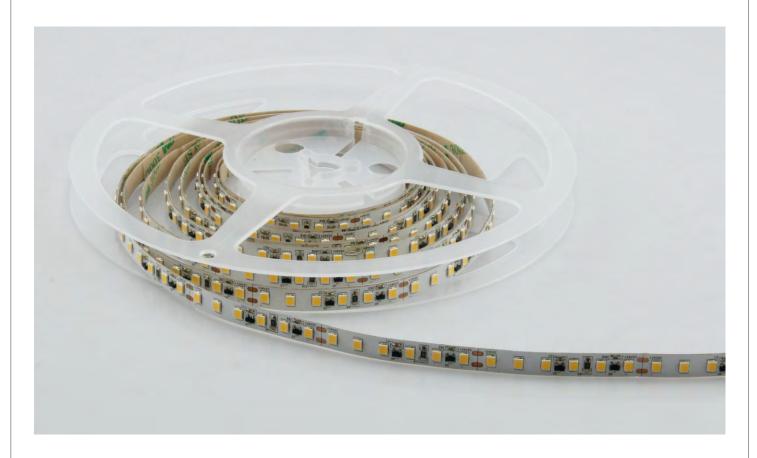

### Lighting Parameters of 2835-120LED/Meter, Constant Current 30mA LED Strip

E-mail: sales@surmountor.com

Tel.: +86-0755-2792 6119