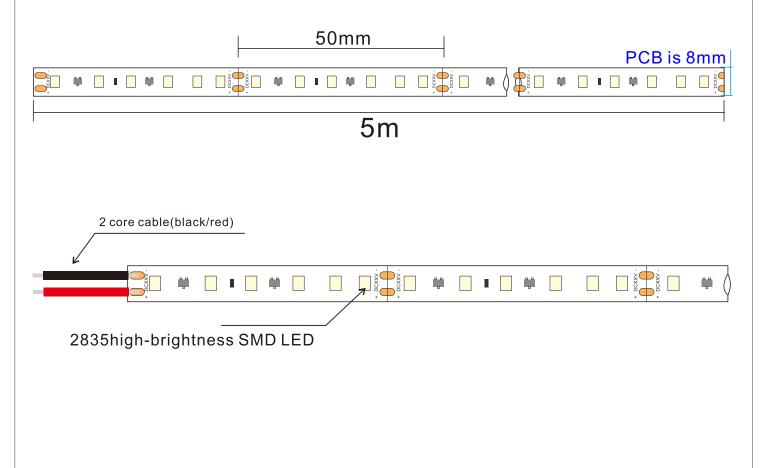

urs).





Special mounting bracket with strong magnet can be clip onto the back of light bar. The mounting bracket also can be fixed by 0° mounting bracket with screws.











Add.: 2nd Floor, Building D, No.5, Fu Rui Road, Qiao Tou, Fuyong Town, Bao'an District, Shenzhen City, Guangdong, China.

Tel.: +86-0755-2792 6119

### **Connector Accessories**

The LED shelf Light can be connected to another LED Light directly by I shape and "L" marked positive and negative PCB connector on both end.

## 1

### "I" Connector







## 2

## "L" Connector







# 3 Power Connector









### The LED shelf Light can be connected to another LED Light directly by interconnect cables.



### **Accessories:**







### Lighting Parameters of 2835-120LED/Meter, Constant Current 30mA LED Strip





E-mail: sales@surmountor.com

Tel.: +86-0755-2792 6119



#### Radiation diagram

SurMountor