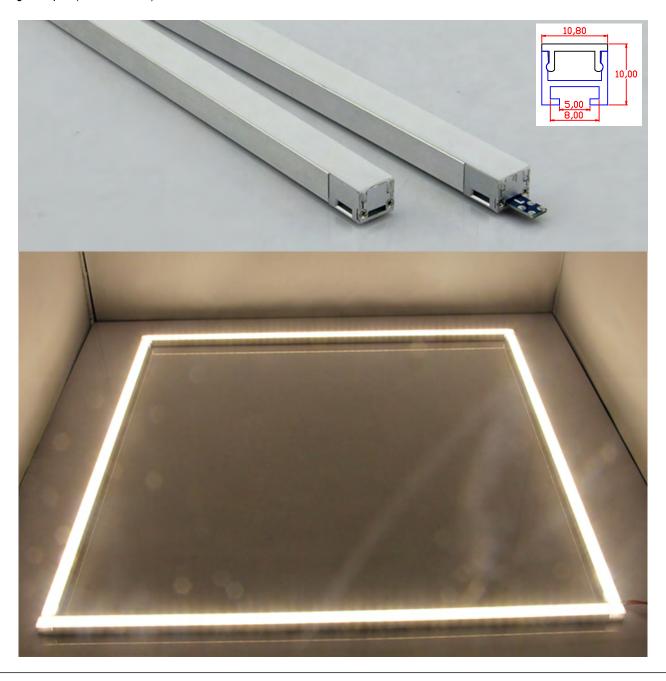

# A1110 LED Shelf Light or Cabinet Light

The A1110 LED Light is easy to be put onto the metal shelf in the supermarket. Substantial aluminum mass provides good heat sink for high power LEDs. This model are good for shelf lighting and cabinet lighting. The model equipped with strong magnet plate on the back of the aluminum profile.

High lumens SMD2835(22 to 24 lumens per LED) with aluminum PCB is applied in this light bar. It assures high lumens outut and long life span(45000 hours).

Special mounting bracket with strong magnet can be clip onto the back of light bar. The mounting bracket also can be fixed by 0° mounting bracket with screws.