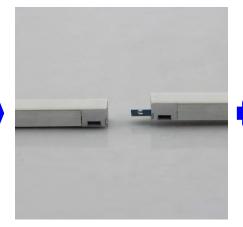

### **Connector Accessories**

The LED shelf Light can be connected to another LED Light directly by I shape and "L" marked positive and negative PCB connector on both end.

### "I" Connector

## "L" Connector