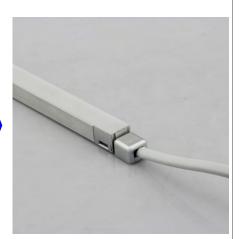

### The LED shelf Light can be connected to another LED Light directly by interconnect cables.