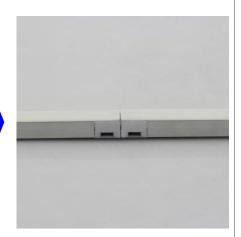

### **Connector Accessories**

The LED shelf Light can be connected to another LED Light directly by I shape and "L" marked positive and negative PCB connector on both end.