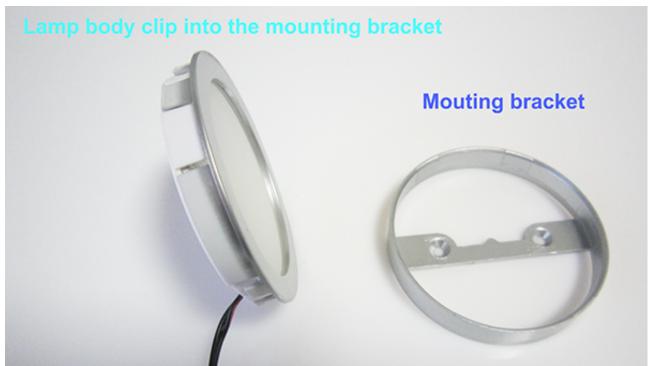

How to install?

LED Cabinet Light Surface Mounting | Great lamp suitable for kitchen Cupboard