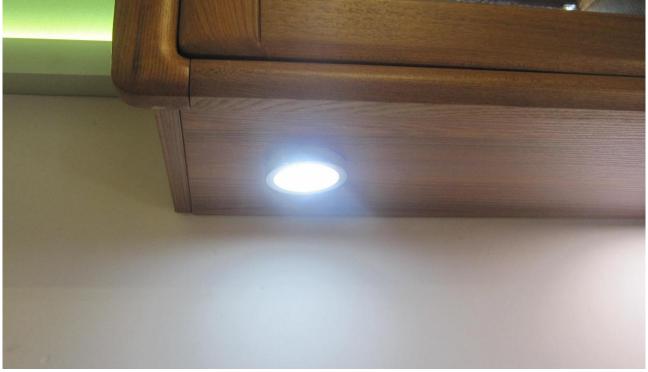

## LED Cabinet Light Surface Mounting | Great lamp suitable for kitchen Cupboard

New round LED cabinet light is good for surface mounting in kitchen cupboard and other furniture. Silver matt finish and 15 SMD 2835 provide modern and high brightness lighting. All the lights are equipped with quick power connector.

## LED Cabinet Light Surface Mounting | Great lamp suitable for kitchen Cupboard

New Surface mounting LED cabinet light major parameters:

| Model Number | Size          | Input | Wattage | Lumens(6000K) | Color Temperature |
|--------------|---------------|-------|---------|---------------|-------------------|
| NSC-D70-12V  | D70mm x H12mm | 12V   | 2.7W    | 290lm         | 3000K/4000K/6000K |