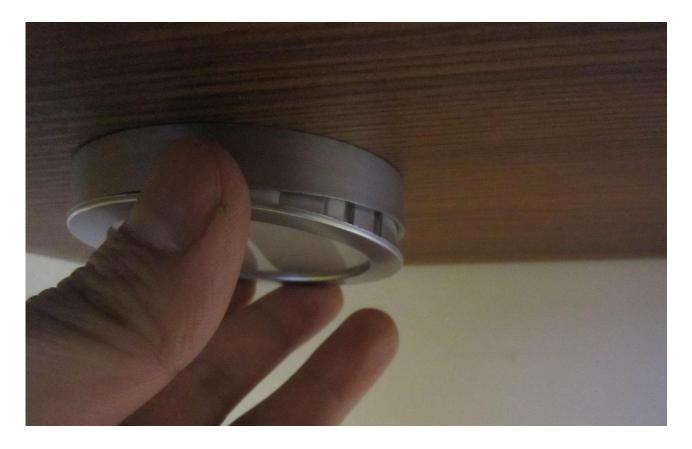

How to install?

LED Cabinet Light Surface Mounting | Great lamp suitable for kitchen Cupboard