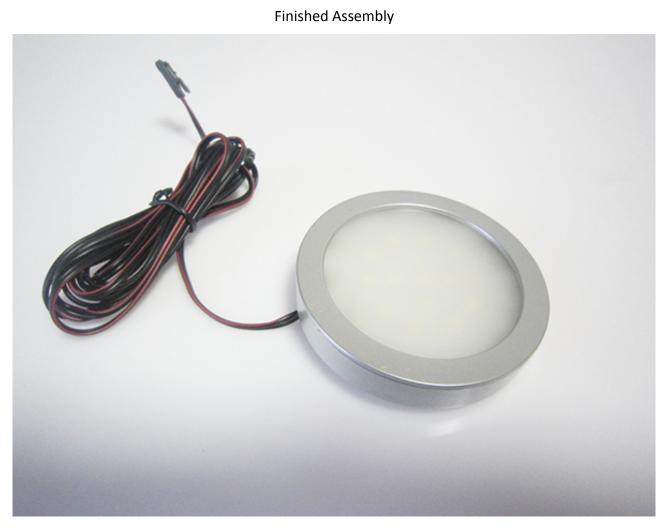

## LED Cabinet Light Surface Mounting | Great lamp suitable for kitchen Cupboard

New round LED cabinet light is good for surface mounting in kitchen cupboard and other furniture. Silver matt finish and 15 SMD 2835 provide modern and high brightness lighting. All the lights are equipped with quick power connector.