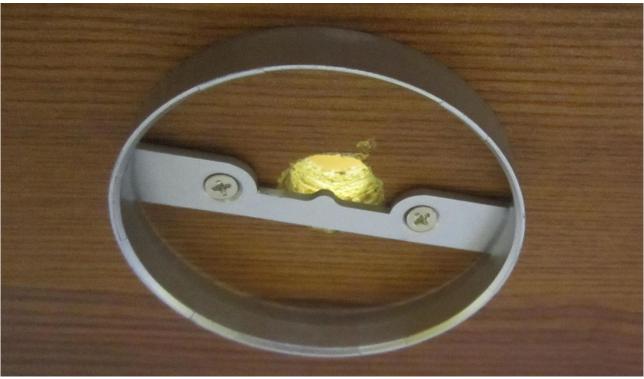

How to install?

LED Cabinet Light Surface Mounting | Great lamp suitable for kitchen Cupboard