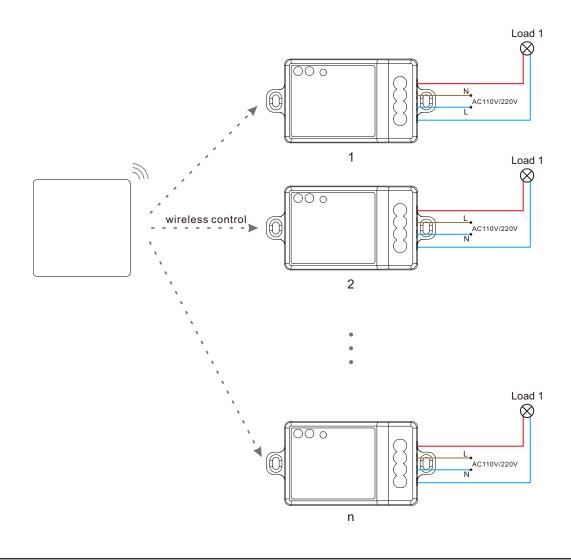

### 3 Double control/multi-control

- · Several switches in different places control the same one controller
- Control distance: 20m (indoor), 80m (outdoor)

### Two-way control

- 2 switches can control 2 independent circuits by one 2-way controller
- Control distance: 20m (indoor), 80m (outdoor)

Lister: 백술

\$0 00018

Surmountor Lighting Co., Ltd

- Add: 2/F, Building D, Yonghengxin Industrial Park, No. 5, Furui Road, Fuyong Town, Shenzhen, Guangdong, China.
- 🕻 Tel: +86-0755-2792 6119 / 2792 6326
  - Email: sales@surmountor.com