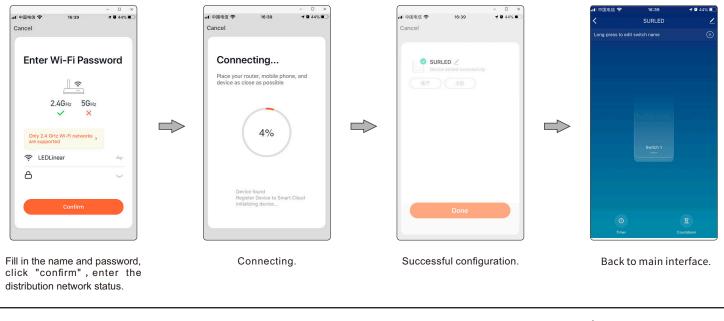

#### **APP** network:

Here's how to connect to your device for control via your mobile app. Scan the QR code at the right first and download this app "**tuya**".

The following describes the WIFI distribution network, click "Confirm indicator rapidly blink" as above picture 3, enter the WIFI account configuration interface.