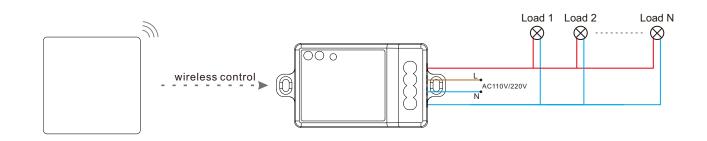

# Single control

- One switch button controls one-way controller for one circuit.
- Control distance: 20m (indoor), 80m (outdoor)

### 2 Master control

- One switch button controls all one-way controllers for different circuits.
- Control distance: 20m (indoor), 80m (outdoor)

- Add: 2/F, Building D, Yonghengxin Industrial Park, No. 5, Furui Road, Fuyong Town, Shenzhen, Guangdong, China.
- 🕻 Tel: +86-0755-2792 6119 / 2792 6326
  - Email: sales@surmountor.com