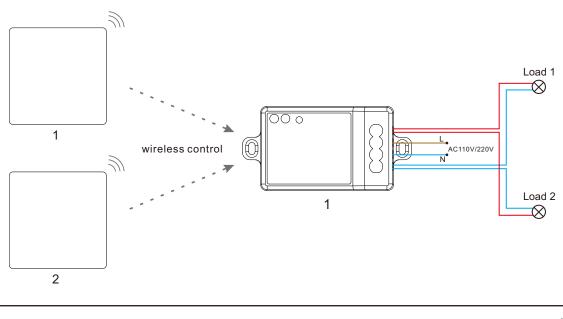

### Two-way control

- 2 switches can control 2 independent circuits by one 2-way controller
- Control distance: 20m (indoor), 80m (outdoor)

Lister: 백술

\$0 00018

Surmountor Lighting Co., Ltd

- Add: 2/F, Building D, Yonghengxin Industrial Park, No. 5, Furui Road, Fuyong Town, Shenzhen, Guangdong, China.
- 🕻 Tel: +86-0755-2792 6119 / 2792 6326
  - Email: sales@surmountor.com