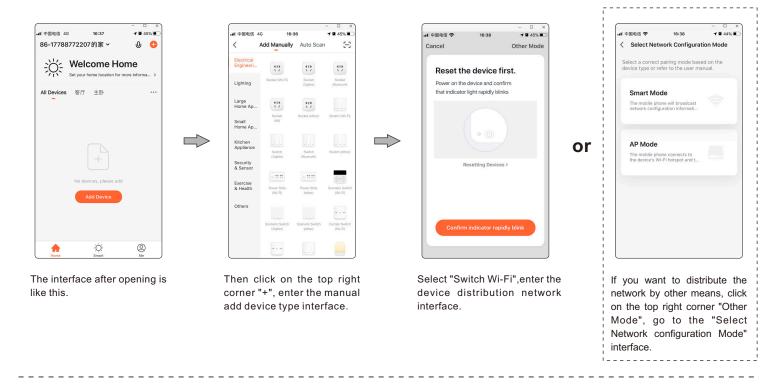

#### **APP** network:

Here's how to connect to your device for control via your mobile app. Scan the QR code at the right first and download this app "**tuya**".

The following describes the WIFI distribution network, click "Confirm indicator rapidly blink" as above picture 3, enter the WIFI account configuration interface.