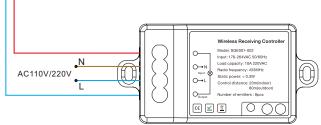

# **Wireless Receiving Controller**

SGE001-002 / SGE001-002W / SGE001-002WT

# Features:

| Model               | SGE001-002                  | SGE001-002W   | SGE001-002WT |
|---------------------|-----------------------------|---------------|--------------|
| Wifi                | No Wifi                     | With Wifi     | Only Wifi    |
| Input               | 176-264VAC 50/60Hz          |               |              |
| Rated power         | 1000W/120VAC 2000W/220VAC   |               |              |
| Radio frequency     | 433MHz                      | 433MHz/2.4GHz | 2.4GHz       |
| Static power        | <0.3W <0.8W                 |               |              |
| Control distance    | 20m (indoor), 80m (outdoor) |               |              |
| Number of emitters  | 8pcs                        |               |              |
| Working lifetime    | ≥200, 000 times             |               |              |
| Working temperature | −20°C to +55°C              |               |              |

# Wiring diagram:

- 🕻 Tel: +86-0755-2792 6119 / 2792 6326
  - Email: sales@surmountor.com