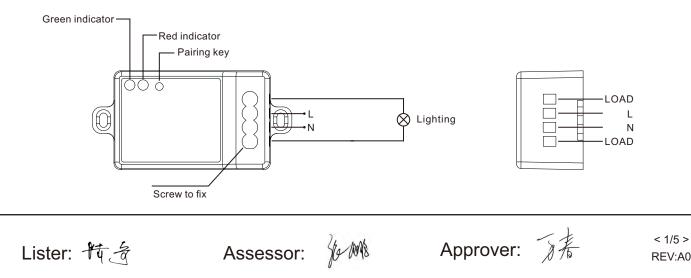

# **Wireless Receiving Controller**

SGE001-002 / SGE001-002W / SGE001-002WT

# About SGE001-002 series wireless receiver:

**SGE001-002 series** wireless receiver need to be used with wireless kinetic energy switch. Control the light on and off. Able to pair with many key switch SGE001-001s, flexible control, easy to be installed with a small-size design. The products use a TUV-certified relay as an output control, with a long life. In a control system, it can be freely combined into one switch and one receiver as need. One switch with many receivers, one receiver with many switches. WIFI control function is added to the SGE001-002W/SGE001-002WT. Smart control can be achieved through third-party terminals such as mobile phones and smart speakers (Google Home, Amazon Echo, TmallGenie, etc). For example, voice control, according to weather, equipment, time and other conditions, perform automatic control.

# Wiring diagram:

- 🕻 Tel: +86-0755-2792 6119 / 2792 6326
  - Email: sales@surmountor.com