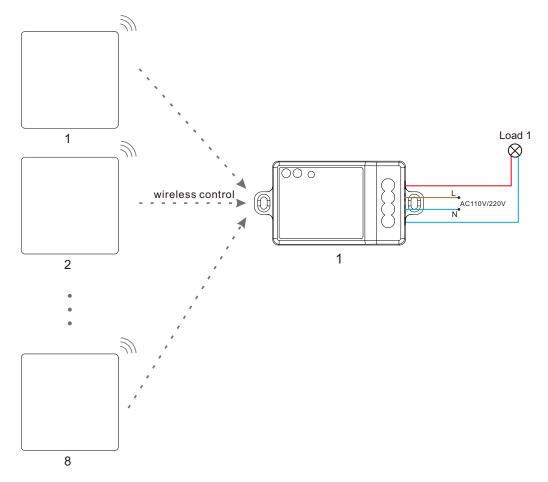

# Application: 1 2 3 4

# Single control

- One switch button controls one-way controller for one circuit.
- Control distance: 20m (indoor), 80m (outdoor)

### 2 Master control

- One switch button controls all one-way controllers for different circuits.
- Control distance: 20m (indoor), 80m (outdoor)

- Add: 2/F, Building D, Yonghengxin Industrial Park, No. 5, Furui Road, Fuyong Town, Shenzhen, Guangdong, China.
- 🕻 Tel: +86-0755-2792 6119 / 2792 6326
  - Email: sales@surmountor.com

### 3 Double control/multi-control

- · Several switches in different places control the same one controller
- Control distance: 20m (indoor), 80m (outdoor)