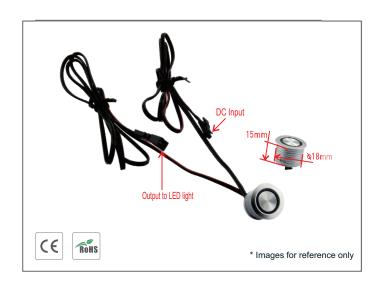

# **Touch Sensor Switch / Dimmer TD008**

#### **Functions:**

- ON / OFF + dimming function + memory.
- Input Voltage: 12V-24V DC.
- Output Voltage: 12V-24V DC.
- · Input Current: 2A.
- Load around 24W for 12V, and 48W for 24V.
- · Input and output cable length: 1m (Customized length can be ordered).

#### **Operations:**

- With memory external switch on/off and dimmer:
  - 1) Originally "Off" when the power is connected.
  - 2) Quick touch(time is less than 550ms) can turn ON/OFF the light. One touch to turn on; touch again to turn off .The lamp is 90% bright when it is on.
  - 3) Hold on touching (time is above 550ms) can adjust the brightness endlessly. It will reduce the brightness endlessly to the minimum in 3 seconds holding on when the light is on. It will increase the brightness endlessly to 100% in 3 seconds holding on when the light is off.
  - 4) Quick touch and hold on touching can be chosen anytime without any collision.
  - 5) This sensor will memorize the status of the dimming in 12V-24VDC.

## **Installation Steps:**

- Step I: Cut a diameter 18mm hole at the fixture.
- Step II: Put the detector head into the diameter 18mm hole.
- Step III: Connect wires to the input end and output end of the LED light.