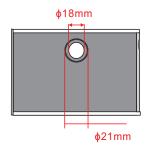

## **Installation Steps:**

- Step I: Cut a diameter 18mm hole at the fixture.
- Step II: Put the detector head into the diameter 18mm hole.
- Step III: Connect wires to the input end and output end of the LED light.