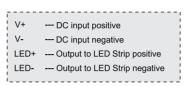

#### **Functions:**

Automatically ON/OFF

Input Voltage: 12V–24VDC.Output Voltage: 12V–24VDC.

• Loading Power: 8A Max.

• Delay Time: About 40 seconds.

• Load around: 96W for 12V, and 192W for 24V.

• Dimension: 55\*10mm.