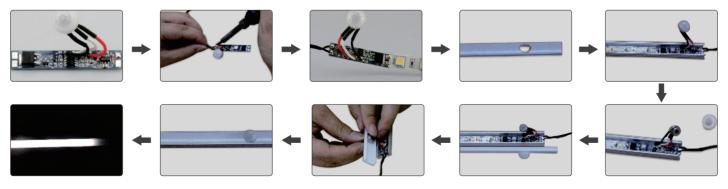

# **Installation Steps:**

- Step 1: Cut a 10.5mm hole at the fixture.
- Step 2: Put the detector head into the 10. 5mm hole.
- Step 3: Connect wires to the input end and output end of the control PCB.

LED Profile A1707 equipped with this PIR Sensor