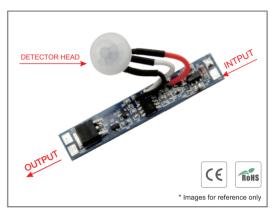

#### **Functions:**

Automatically ON/OFF

Input Voltage: 12V–24VDC.Output Voltage: 12V–24VDC.

• Loading Power: 8A Max.

• Delay Time: About 40 seconds.

• Load around: 96W for 12V, and 192W for 24V.

• Dimension: 55\*10mm.

## **Operations:**

- PIR motion sensor with brightness buffer switch on/off. PIR005 can be assembled into lighting fixtures, so the lighting fixture can be turn on automatically when any part of human body is approaching within 2 meters from the sensor.
- The lighting fixture equipped with this PIR sensor will stay on if the human body stays within 2 meters from the sensor.
- It will turn off the LED light in 40 seconds after human body move away more than 2 meters.
- Brightness buffer switch on from 0%–100% in 2 seconds, brightness buffer switch off from 100%-0% in 8–10seconds.

# **Installation Steps:**

- Step 1: Cut a 10.5mm hole at the fixture.
- Step 2: Put the detector head into the 10. 5mm hole.
- Step 3: Connect wires to the input end and output end of the control PCB.

LED Profile A1707 equipped with this PIR Sensor