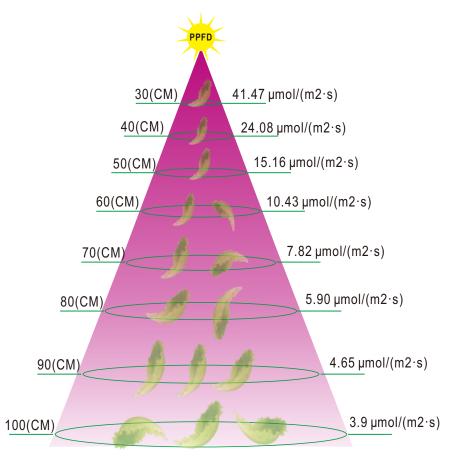

r to the wood plate by mounting clips.

## **Accessories:**

1, The LED Grow Light Bar can be connected to another led grow light bar directly by male and female connector on the both ends of the bar or by interconnect cables,







2, The LED grow Light Bar can be connected to another LED grow Light Bar directly by male and female connector on the both ends of the bar. or by interconnect cables.



# Accessories(optional):







Special angular mounting bracket with strong magnet can be clip onto the back of light bar. So the LED Grow Light Bar is adjustable. The mounting bracket can be fixed by screws or either by magnet. Total 4 mounting brackets: 0°, 30°, 45°, 60°.



## **Accessories:**



Surmountor Lighting CO Limited

Tel.: +86-755-27926119 Email:sales@surmoutor.com