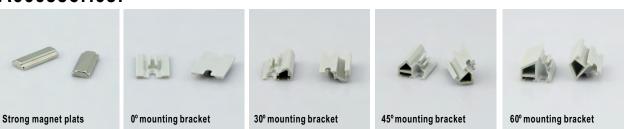

# Accessories(optional):

Special angular mounting bracket with strong magnet can be clip onto the back of light bar. So the LED Grow Light Bar is adjustable. The mounting bracket can be fixed by screws or either by magnet. Total 4 mounting brackets: 0°, 30°, 45°, 60°.