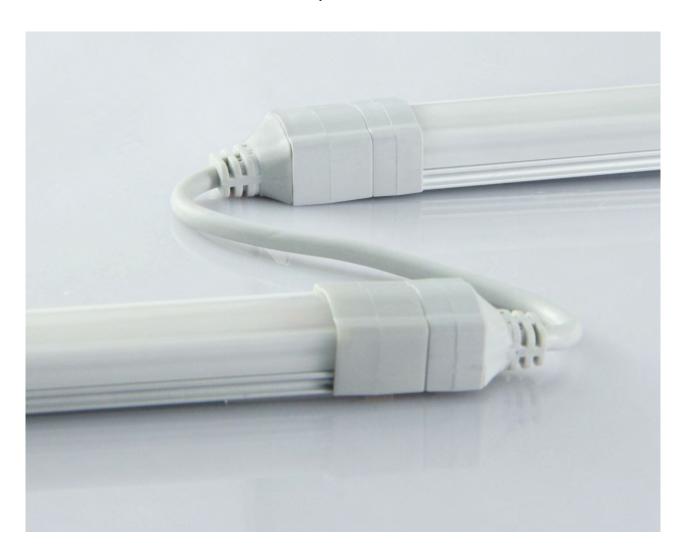

The LED Grow Light Bar A1713 has special grow light spectrum dedicated for different plants, it is waterproof IP54, and easily connected to each other by the quick connectors. The light bar can be easily attached to metal plate by magnet or to the wood plate by mounting clips.

## **Accessories:**

1, The LED Grow Light Bar can be connected to another led grow light bar directly by male and female connector on the both ends of the bar or by interconnect cables,

2, The LED grow Light Bar can be connected to another LED grow Light Bar directly by male and female connector on the both ends of the bar. or by interconnect cables.