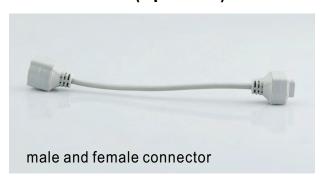

## **Accessories:**

1, The LED Grow Light Bar can be connected to another led grow light bar directly by male and female connector on the both ends of the bar or by interconnect cables,

2, The LED grow Light Bar can be connected to another LED grow Light Bar directly by male and female connector on the both ends of the bar. or by interconnect cables.