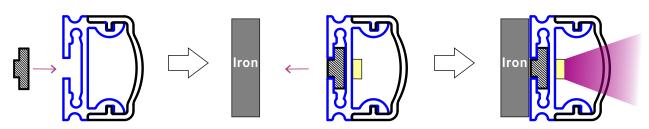

### How to install:

1, with magnet

The LED Grow Light Bar A1713 has special grow light spectrum dedicated for different plants, it is waterproof IP54, and easily connected to each other by the quick connectors. The light bar can be easily attached to metal plate by magnet or to the wood plate by mounting clips.