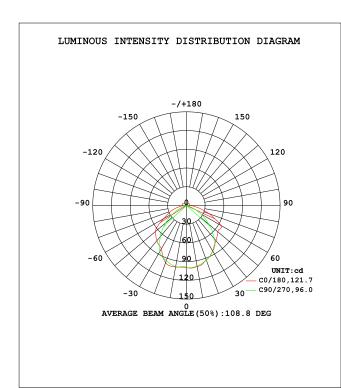

### 2835RBNW LED grow light strip

> Input voltage: 24VDC.

> Power: 14.4W/M.

> Color: R:W:R:B=2:1:2:1

Red:650-660nm; Blue:450-460nm; NW:4000K.

> Waterproof: IP54

The LED Grow Light Bar A1713 has special grow light spectrum dedicated for different plants, it is waterproof IP54, and easily connected to each other by the quick connectors. The light bar can be easily attached to metal plate by magnet or to the wood plate by mounting clips.