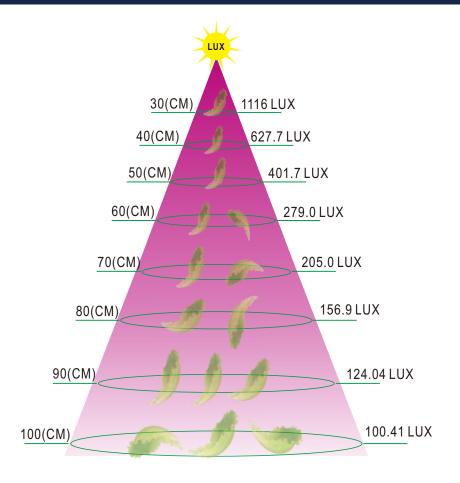

or to the wood plate by mounting clips.

## **Accessories:**

1, The LED Grow Light Bar can be connected to another led grow light bar directly by male and female connector on the both ends of the bar or by interconnect cables,







2, The LED grow Light Bar can be connected to another LED grow Light Bar directly by male and female connector on the both ends of the bar. or by interconnect cables.



# Accessories(optional):







Special angular mounting bracket with strong magnet can be clip onto the back of light bar. So the LED Grow Light Bar is adjustable. The mounting bracket can be fixed by screws or either by magnet. Total 4 mounting brackets: 0°, 30°, 45°, 60°.



## **Accessories:**



Surmountor Lighting CO Limited

Tel.: +86-755-27926119 Email:sales@surmoutor.com