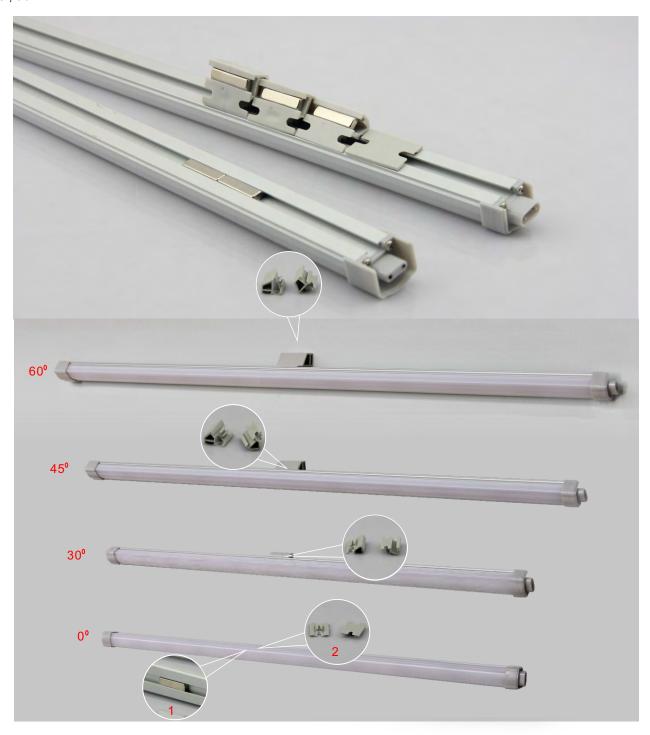

### How to install:

1, with magnet

#### 2, with clip(optional)

The LED Grow Light Bar A1713 has special grow light spectrum dedicated for different plants, it is waterproof IP54, and easily connected to each other by the quick connectors. The light bar can be easily attached to metal plate by magnet or to the wood plate by mounting clips.

# Accessories(optional):

Special angular mounting bracket with strong magnet can be clip onto the back of light bar. So the LED Grow Light Bar is adjustable. The mounting bracket can be fixed by screws or either by magnet. Total 4 mounting brackets: 0°, 30°, 45°, 60°.