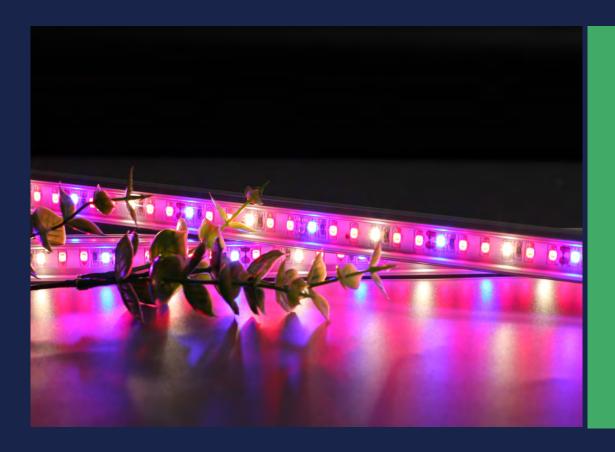

### 2835RBNW LED grow light strip

> Input voltage: 24VDC.

> Power: 14.4W/M.

> Color: R:W:R:B=2:1:2:1

Red:650-660nm; Blue:450-460nm; NW:4000K.

> Waterproof: IP54

The LED Grow Light Bar A1713 has special grow light spectrum dedicated for different plants, it is waterproof IP54, and easily connected to each other by the quick connectors. The light bar can be easily attached to metal plate by magnet or to the wood plate by mounting clips.