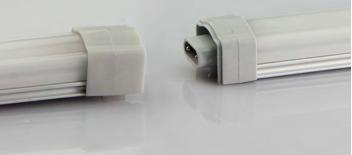

| Length | LED Type | Voltage |
|------------|-------|--------|------------------------------------------------------------|--------|----------|---------|
| A1713-1000 | 14.4W | 120    | R:W:R:B=2:1:2:1<br>Red:650-660nm; Blue:450-460nm; NW:4000K | 1000mm | SMD2835  | DC24V   |



The LED Grow Light Bar A1713 has special grow light spectrum dedicated for different plants, it is waterproof IP54, and easily connected to each other by the quick connectors. The light bar can be easily attached to metal plate by magnet or to the wood plate by mounting clips.

## **Accessories:**

1, The LED Grow Light Bar can be connected to another led grow light bar directly by male and female connector on the both ends of the bar or by interconnect cables,







2, The LED grow Light Bar can be connected to another LED grow Light Bar directly by male and female connector on the both ends of the bar. or by interconnect cables.



# Accessories(optional):







Special angular mounting bracket with strong magnet can be clip onto the back of light bar. So the LED Grow Light Bar is adjustable. The mounting bracket can be fixed by screws or either by magnet. Total 4 mounting brackets: 0°, 30°, 45°, 60°.



## **Accessories:**



Surmountor Lighting CO Limited

Tel.: +86-755-27926119 Email:sales@surmoutor.com