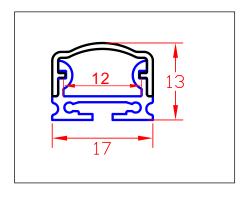

# LED Aluminum Profile A1713

> Match Flexible LED Strips: Up to 12mm wide.

> Material: Anodized Aluminum Extrusion.

> Cover: Milky PC Cover.

> Length: 1 to 3 meter long.

> Mounting: Surface.

#### **Specifications:**

| Model      | Power | Leds/M | Color                                                      | Length | LED Type | Voltage |
|------------|-------|--------|------------------------------------------------------------|--------|----------|---------|
| A1713-1000 | 14.4W | 120    | R:W:R:B=2:1:2:1<br>Red:650-660nm; Blue:450-460nm; NW:4000K | 1000mm | SMD2835  | DC24V   |