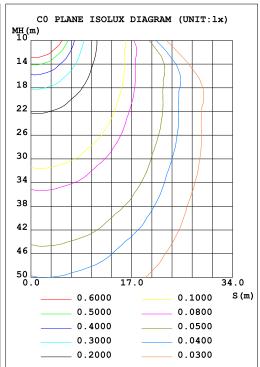

### 2835RBNW LED grow light strip

> Input voltage: 24VDC.

> Power: 14.4W/M.

> Color: R:W:R:B=2:1:2:1

Red:650-660nm; Blue:450-460nm; NW:4000K.

> Waterproof: IP54

The LED Grow Light Bar A1713 has special grow light spectrum dedicated for different plants, it is waterproof IP54, and easily connected to each other by the quick connectors. The light bar can be easily attached to metal plate by magnet or to the wood plate by mounting clips.