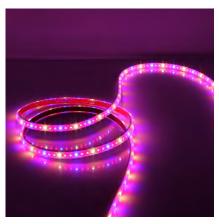

### 2835RBNW LED grow light strip

> Input voltage: 24VDC.

> Power: 14.4W/M.

> Color: R:W:R:B=2:1:2:1

Red:650-660nm; Blue:450-460nm; NW:4000K.

> Waterproof: IP54

The LED Grow Light Bar A1713 has special grow light spectrum dedicated for different plants, it is waterproof IP54, and easily connected to each other by the quick connectors. The light bar can be easily attached to metal plate by magnet or to the wood plate by mounting clips.