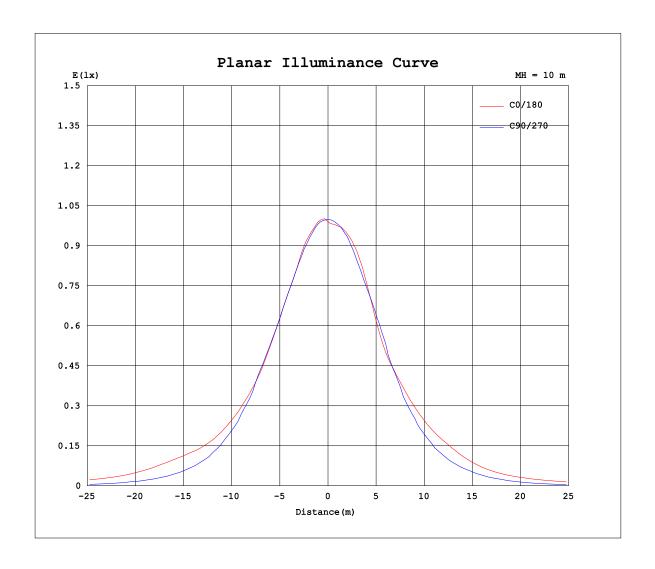

gnet or to the wood plate by mounting clips.

## **Accessories:**

1, The LED Grow Light Bar can be connected to another led grow light bar directly by male and female connector on the both ends of the bar or by interconnect cables,







2, The LED grow Light Bar can be connected to another LED grow Light Bar directly by male and female connector on the both ends of the bar. or by interconnect cables.



# Accessories(optional):







Special angular mounting bracket with strong magnet can be clip onto the back of light bar. So the LED Grow Light Bar is adjustable. The mounting bracket can be fixed by screws or either by magnet. Total 4 mounting brackets: 0°, 30°, 45°, 60°.



## **Accessories:**



Surmountor Lighting CO Limited

Tel.: +86-755-27926119 Email:sales@surmoutor.com