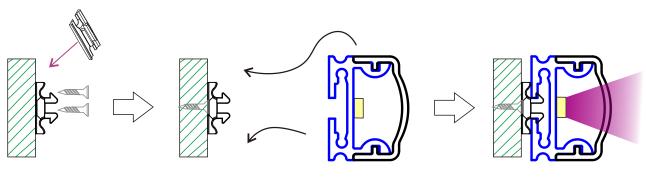

### How to install:

1, with magnet

#### 2, with clip(optional)

The LED Grow Light Bar A1713 has special grow light spectrum dedicated for different plants, it is waterproof IP54, and easily connected to each other by the quick connectors. The light bar can be easily attached to metal plate by magnet or to the wood plate by mounting clips.