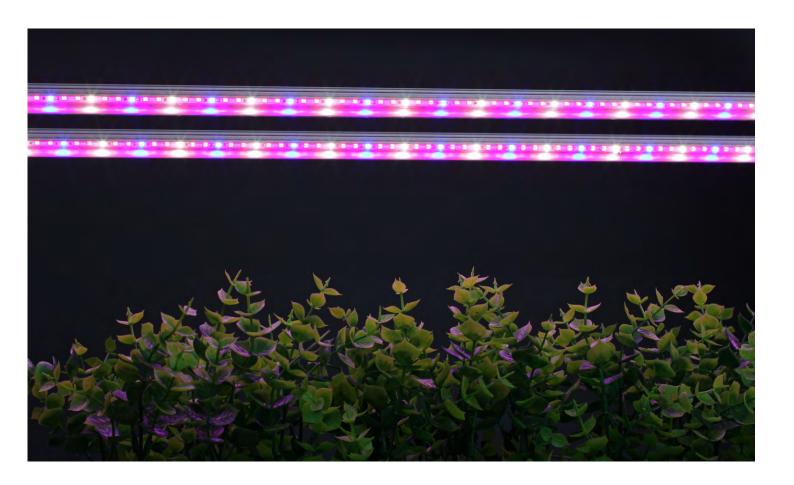

### 2835RBNW LED grow light strip

> Input voltage: 24VDC.

> Power: 14.4W/M.

> Color: R:W:R:B=2:1:2:1

Red:650-660nm; Blue:450-460nm; NW:4000K.

> Waterproof: IP54

The LED Grow Light Bar A1713 has special grow light spectrum dedicated for different plants, it is waterproof IP54, and easily connected to each other by the quick connectors. The light bar can be easily attached to metal plate by magnet or to the wood plate by mounting clips.