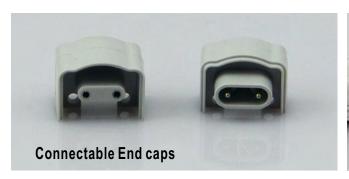

## **Accessories:**

1, The LED Grow Light Bar can be connected to another led grow light bar directly by male and female connector on the both ends of the bar or by interconnect cables,

2, The LED grow Light Bar can be connected to another LED grow Light Bar directly by male and female connector on the both ends of the bar. or by interconnect cables.