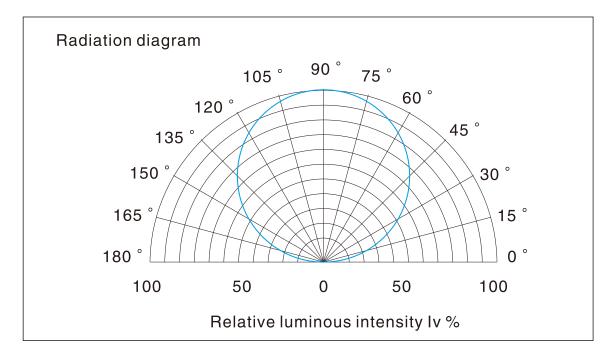

-----------------------|---------|-----------|---------|---------|---------|---------------|
| Part number                     | Color   | LED QTY/M | Lumen/M | Voltage | Power/M | Packing means |
| SUR-FCOB378-24V                 | 2700K 🗖 | 378       | 800     | DC24V   | 10W     | 5 M/Reel      |
|                                 | 3000K 🗖 |           | 900     |         |         |               |
|                                 | 4000K 🗖 |           | 1050    |         |         |               |
|                                 | 6500K 🗆 |           | 1000    |         |         |               |

## Contrast



#### Surmountor Lighting Co., Ltd

Add: 2/F Building D Yonghengxin Industrial Park No.5 Furui Road Fuyong Town Shenzhen Guangdong China



### **LED Light distribution**



## **Color Spectrum (CRI90)**



#### Surmountor Lighting Co., Ltd

Add: 2/F Building D Yonghengxin Industrial Park No.5 Furui Road Fuyong Town Shenzhen Guangdong China Email: sales@surmountor.com



### How to connect flexible strip

Below shows you how to connect the flexible strip to power supplies.



- **Note:** (1) Please note that, the LED strips should not be used in sealed or hot place, to make sure the heat dispersion is good for the LEDs.
  - (2) Each flexible strip with a total length of the series can not be more than 5 meters.
  - (3) Flexible strip with all of the total power can not exceed 90% of the power switching power supply.

#### Surmountor Lighting Co., Ltd





When install the led strip, please note the installation technique. The led strip can be bent, but not d