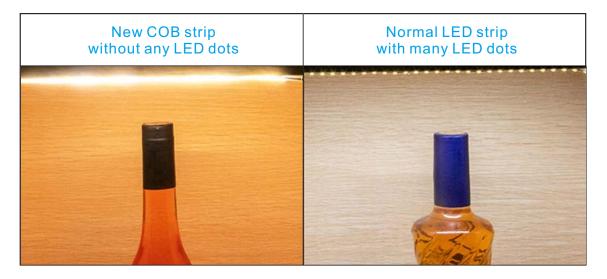

ghting Co., Ltd



### Assembly drawing



### Parameter

| Dropper series: SUR-FCOB378-24V |         |           |         |         |         |               |
|---------------------------------|---------|-----------|---------|---------|---------|---------------|
| Part number                     | Color   | LED QTY/M | Lumen/M | Voltage | Power/M | Packing means |
| SUR-FCOB378-24V                 | 2700K 🗖 | 378       | 800     | DC24V   | 10W     | 5 M/Reel      |
|                                 | 3000K 🗖 |           | 900     |         |         |               |
|                                 | 4000K 🗖 |           | 1050    |         |         |               |
|                                 | 6500K 🗆 |           | 1000    |         |         |               |

## Contrast



#### Surmountor Lighting Co., Ltd

Add: 2/F Building D Yonghengxin Industrial Park No.5 Furui Road Fuyong Town Shenzhen Guangdong China



### **LED Light distribution**



## **Color Spectrum (CRI90)**



#### Surmountor Lighting Co., Ltd

Add: 2/F Building D Yonghengxin Industrial Park No.5 Furui Road Fuyong Town Shenzhen Guangdong China Email: sales@surmountor.com



### How to connect flexible strip

Below shows you how to connect the flexible strip to power supplies.



- **Note:** (1) Please note that, the LED strips should not be used in sealed or hot place, to make sure the heat dispersion is good for the LEDs.
  - (2) Each flexible strip with a total length of the series can not be more than 5 meters.
  - (3) Flexible strip with all of the total power can not exceed 90% of the p