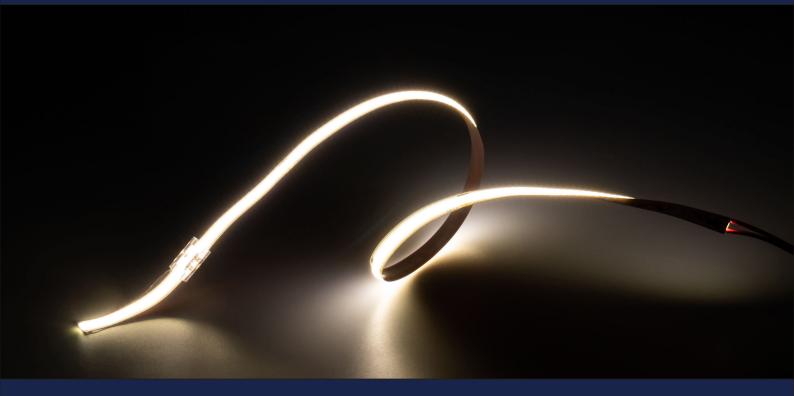

### Features

- New flip chip on board flexible LED strip, 378 chips per meter.
- Ideal for LED lighting application to avoid multi-shadows.
- Higher heat conductivity for better thermal management.
- Provide variable and innovative array LED layout designs and combinations.
- Available in 24V DC maximum.
- Very bright & low power consumption.
- Operating temperature: -20 to 50°C.
- Long life span LED lights: 50,000+ hours.
- Adhesive back, peel & stick!
- Available for all controllers and dimmers.
- Non-waterproof, IP20.

### **Applications**

Ideal for sign letters and channel letters, concealed lights, room lighting, equipment.