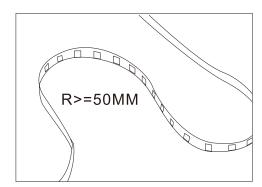

#### Surmountor Lighting Co., Ltd

When install the led strip, please note the installation technique. The led strip can be bent, but not distorted, as shown below:

#### X Distortion (Wrong)

O Bend (Right)