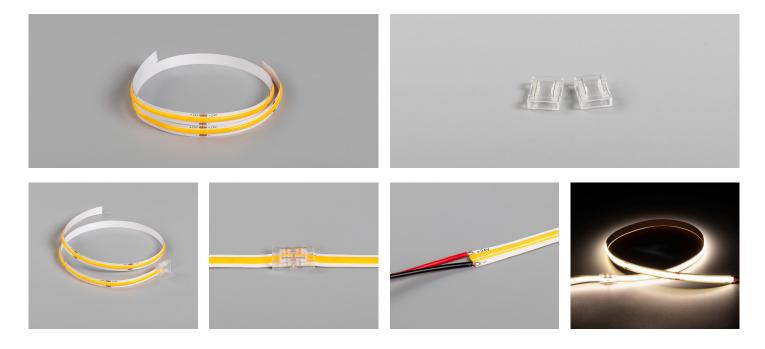

### Photos

### How to connect flexible strip

Below shows you how to connect the flexible strip to power supplies.

- **Note:** (1) Please note that, the LED strips should not be used in sealed or hot place, to make sure the heat dispersion is good for the LEDs.
  - (2) Each flexible strip with a total length of the series can not be more than 5 meters.
  - (3) Flexible strip with all of the total power can not exceed 90% of the power switching power supply.