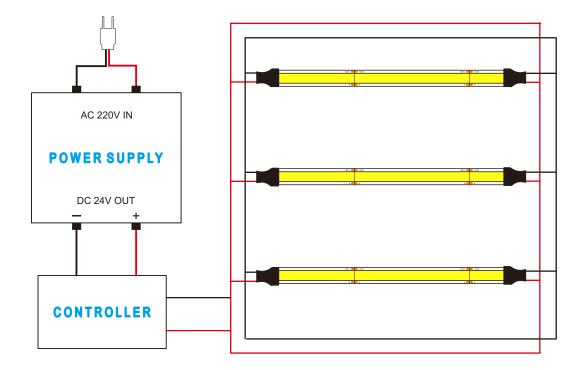

### How to connect flexible strip

Below shows you how to connect the flexible strip to power supplies.

- **Note:** (1) Please note that, the LED strips should not be used in sealed or hot place, to make sure the heat dispersion is good for the LEDs.
  - (2) Each flexible strip with a total length of the series can not be more than 5 meters.
  - (3) Flexible strip with all of the total power can not exceed 90% of the power switching power supply.