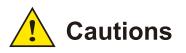

#### Surmountor Lighting Co., Ltd

When install the led strip, please note the installation technique. The led strip can be bent, but not distorted, as shown below:

#### X Distortion (Wrong)

O Bend (Right)