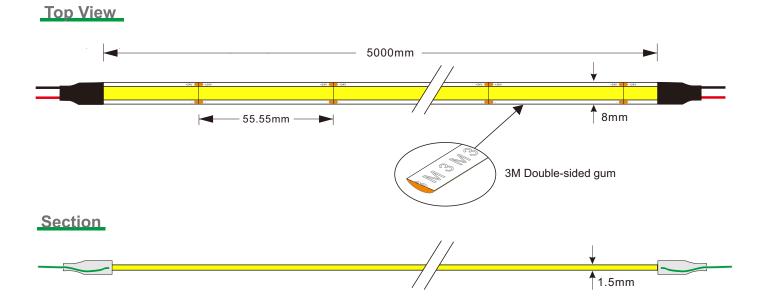

### Assembly drawing

### Parameter

| Dropper series: SUR-FCOB378-24V |         |           |         |         |         |               |
|---------------------------------|---------|-----------|---------|---------|---------|---------------|
| Part number                     | Color   | LED QTY/M | Lumen/M | Voltage | Power/M | Packing means |
| SUR-FCOB378-24V                 | 2700K 🗖 | 378       | 800     | DC24V   | 10W     | 5 M/Reel      |
|                                 | 3000K 🗖 |           | 900     |         |         |               |
|                                 | 4000K 🗖 |           | 1050    |         |         |               |
|                                 | 6500K 🗆 |           | 1000    |         |         |               |