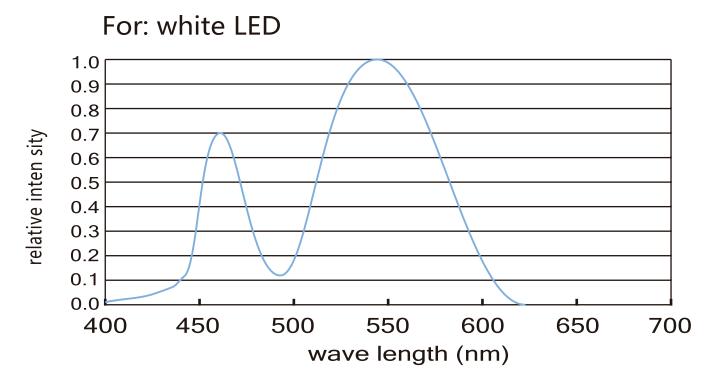

|-----------|---------|---------|---------|---------------|
| Part number                     | Color   | LED QTY/M | Lumen/M | Voltage | Power/M | Packing means |
| SUR-FCOB378-24V                 | 2700K 🗖 | 378       | 800     | DC24V   | 10W     | 5 M/Reel      |
|                                 | 3000K 🗖 |           | 900     |         |         |               |
|                                 | 4000K 🗖 |           | 1050    |         |         |               |
|                                 | 6500K 🗆 |           | 1000    |         |         |               |

## Contrast



#### Surmountor Lighting Co., Ltd

Add: 2/F Building D Yonghengxin Industrial Park No.5 Furui Road Fuyong Town Shenzhen Guangdong China



### **LED Light distribution**



## **Color Spectrum (CRI90)**



#### Surmountor Lighting Co., Ltd

Add: 2/F Building D Yonghengxin Industrial Park No.5 Furui Road Fuyong Town Shenzhen Guangdong China Email: sales@surmountor.com



### How to connect flexible strip

Below shows you how to connect the flexible strip to power supplies.



- **Note:** (1) Please note that, the LED strips should not be used in sealed or hot place, to make sure the heat dispersion is good for the LEDs.
  - (2) Each flexible strip with a total length of the series can not be more than 5 meters.
  - (3) Flexible strip with all of the total power can not exceed 90% of the power switching power supply.

#### Surmountor Lighting Co., Ltd





When install the led strip, please note the installation technique. The led strip can be bent, but not distorted, as shown below:

#### X