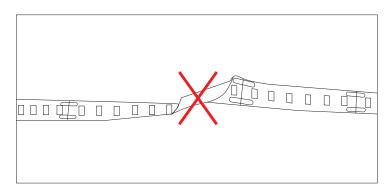

## **Cautions:**

When install the led strip, please note the installation technique. The led strip can be bent, but not distorted, as shown below:

## **Distortion(Wrong)**