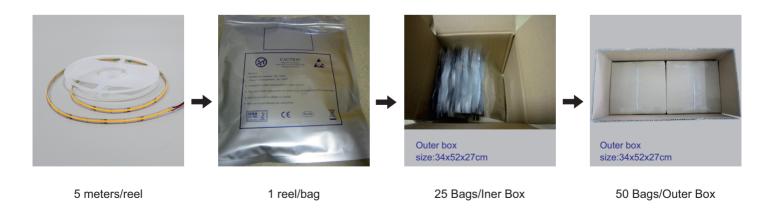

## Package:

**Package:** 5 meter strip in one reel, one reel in one anti-static bag, 25 bags put into one carton, 2 inner box put into 1 carton.