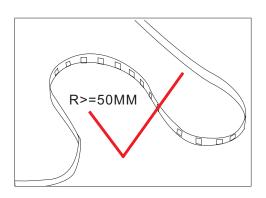

## **Cautions:**

When install the led strip, please note the installation technique. The led strip can be bent, but not distorted, as shown below: