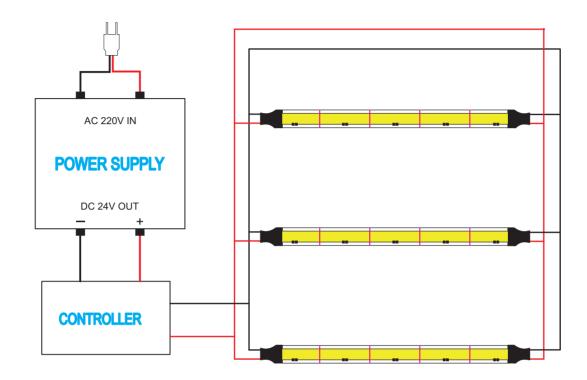

# How to connect flexible strip

Below shows you how to connect the flexible strip to power supplies.