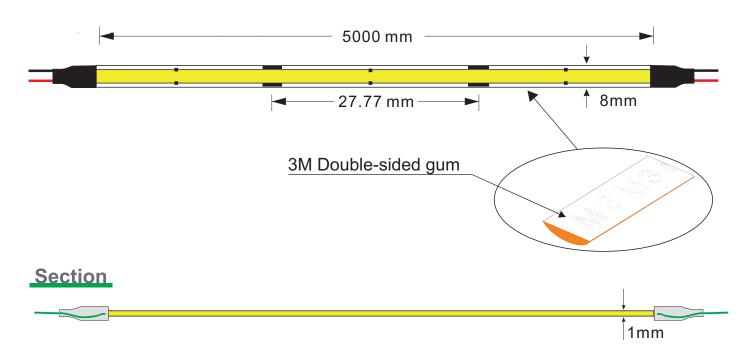

#### Assembly drawing

#### Top View

| Dropper series: SUR-FCOB576-24V |         |               |             |         |             |               |
|---------------------------------|---------|---------------|-------------|---------|-------------|---------------|
| Part number                     | Color   | LED QTY/meter | Lumen/meter | Voltage | Power/meter | packing means |
| SUR-FCOB576-24V                 | 2700K 🔲 | 576           | 920         | DC24V   | 11 watt     | 5 meters/reel |
|                                 | 3000K 🔲 |               | 1000        |         |             |               |
|                                 | 4000K □ |               | 1050        |         |             |               |

## Package:

**Package:** 5 meter strip in one reel, one reel in one anti-static bag, 25 bags put into one carton, 2 inner box put into 1 carton.