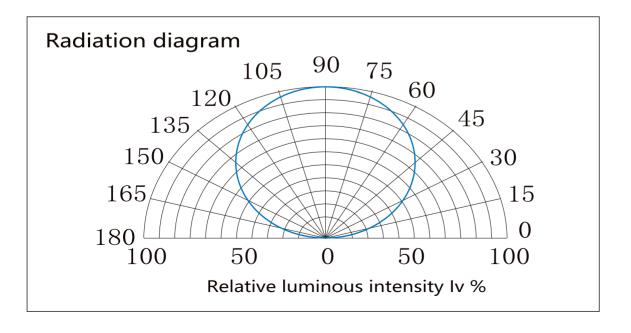

room lighting, equipment.

#### Assembly drawing

#### Top View





| Dropper series: SUR-FCOB576-24V |         |               |             |         |             |               |
|---------------------------------|---------|---------------|-------------|---------|-------------|---------------|
| Part number                     | Color   | LED QTY/meter | Lumen/meter | Voltage | Power/meter | packing means |
| SUR-FCOB576-24V                 | 2700K 🔲 | 576           | 920         | DC24V   | 11 watt     | 5 meters/reel |
|                                 | 3000K 🔲 |               | 1000        |         |             |               |
|                                 | 4000K □ |               | 1050        |         |             |               |



## **LED Light distribution**











# Color spectrum (CRI90)



## Package:



**Package:** 5 meter strip in one reel, one reel in one anti-static bag, 25 bags put into one carton, 2 inner box put into 1 carton.



# How to connect flexible strip

Below shows you how to connect the flexible strip to power supplies.



#### Note:

Please note that, the LED strips should not be used in sealed or hot place, to make sure the heat Dispersion is good for the LEDs.

Each flexible strip with a total length of the series can not be more than 5 meters.

Flexible strip with all of the total power can not exceed 90% of the power switching power supply.





## **Cautions:**

When install the led strip, please note the installation technique. The led strip can be bent, but not distorted, as shown below:

## **Distortion(Wrong)*