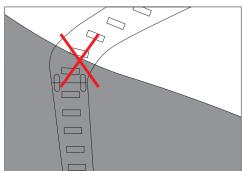

## **Cautions:**

When install the led strip, please note the installation technique. The led strip can be bent, but not distorted, as shown below:

## **Distortion(Wrong)**