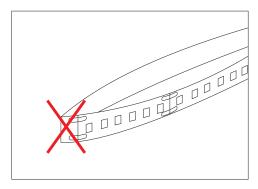

## **Cautions:**

When install the led strip, please note the installation technique. The led strip can be bent, but not distorted, as shown below:

## **Distortion(Wrong)**