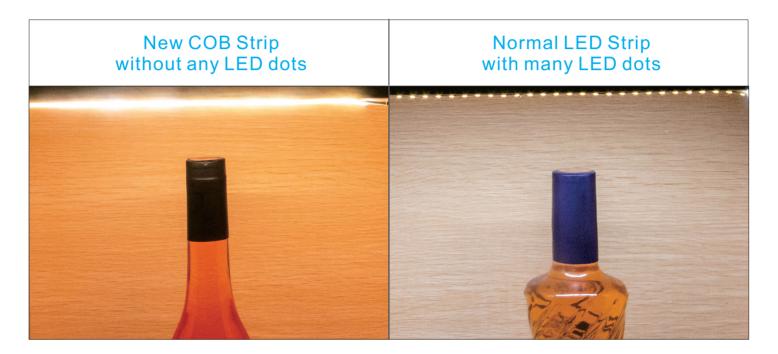

#### Features:

- 1) New Flip Chip On Board Flexible LED Strip, 576 chips per meter.
- 2) Ideal for LED lighting application to avoid multi-shadows.
- 3) Higher heat conductivity for better thermal management.
- 4) Provide variable and innovative array LED layout designs and combinations.
- Available in 24V DC maximum.
- Very bright & low power consumption.
- Operating temperature: -20~50°C.
- Long life span LED lights, more than 50,000 hours.
- Adhesive back, peel & stick!
- All available controller or dimmers.
- Non-waterproof, IP20.