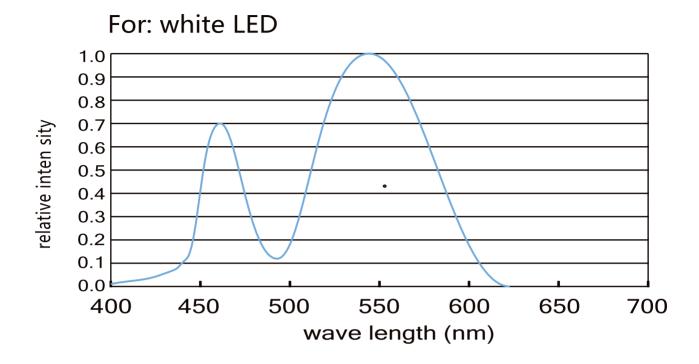

embly drawing

#### Top View





| Dropper series: SUR-FCOB576-24V |         |               |             |         |             |               |
|---------------------------------|---------|---------------|-------------|---------|-------------|---------------|
| Part number                     | Color   | LED QTY/meter | Lumen/meter | Voltage | Power/meter | packing means |
| SUR-FCOB576-24V                 | 2700K 🔲 | 576           | 920         | DC24V   | 11 watt     | 5 meters/reel |
|                                 | 3000K 🔲 |               | 1000        |         |             |               |
|                                 | 4000K □ |               | 1050        |         |             |               |



## **LED Light distribution**











# Color spectrum (CRI90)



## Package:



**Package:** 5 meter strip in one reel, one reel in one anti-static bag, 25 bags put into one carton, 2 inner box put into 1 carton.



# How to connect flexible strip

Below shows you how to connect the flexible strip to power supplies.



#### Note:

Please note that, the LED strips should not be used in sealed or hot place, to make sure the heat Dispersion is good for the LEDs.

Each flexible strip with a total length of the series can not be more than 5 meters.

Flexible strip with all of the total power can not exceed 90% of the power switching power supply.





## **Cautions:**

When install the led strip, please note the installation technique. The led strip can be bent, but not distorted, as shown below:

## **Distortion(Wrong)**









## Bend (Right)