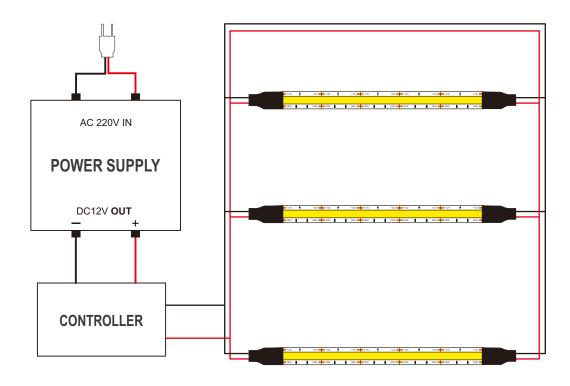

# How to connect flexible strip:

Below shows you how to connect the flexible strip to power supplies