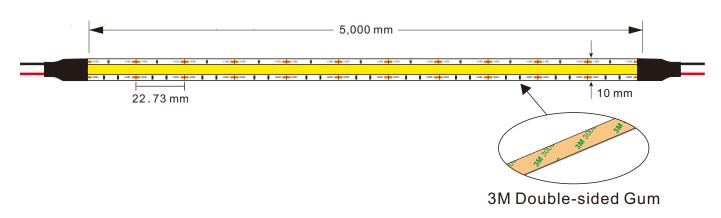

# Package:

**Package:** 5 meters strip in one reel, one reel in one anti-static bag, 25 bags put into one carton, 2 inner boxes put into 1 carton.