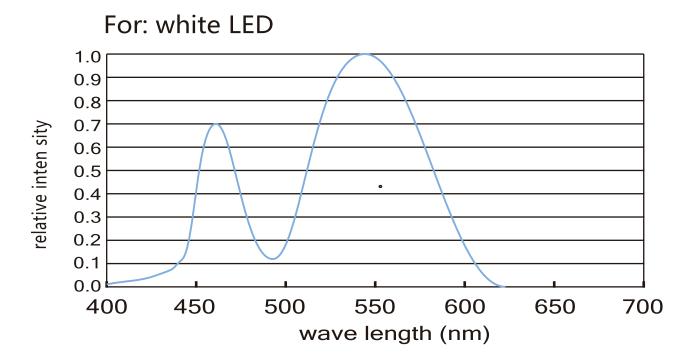

## Top View



#### Section





| Dropper Series: SUR-FCOB528CC-12V |       |               |             |         |             |               |
|-----------------------------------|-------|---------------|-------------|---------|-------------|---------------|
| Part number                       | Color | LED QTY/meter | Lumen/meter | Voltage | Power/meter | Packing means |
| SUR-FCOB528CC-12V                 | WW 🔲  | 528           | 950         | DC12V   | 10 Watt     | 5 meters/reel |
|                                   | NW 🗆  |               | 1,000       |         |             |               |
|                                   | CW 🗆  |               | 1,050       |         |             |               |



## **LED Light distribution**











# Color spectrum (CRI80+)



# Package:



**Package:** 5 meters strip in one reel, one reel in one anti-static bag, 25 bags put into one carton, 2 inner boxes put into 1 carton.



# How to connect flexible strip:

Below shows you how to connect the flexible strip to power supplies



#### Note:

- Please note that, the LED strips should not be used in sealed or hot place, to make sure the heat dispersion is good for the LEDs.
- Each flexible strip with a total length of the series can not be more than 5 meters.
- Flexible strip with all of the total power can not exceed 90% of the power switching power supply.





# **Cautions:**

When install the led strip, please note the installation technique. The led strip can be bent, but not distorted, as shown below:

#### **Distortion(Wrong)**









#### Bend (Right)