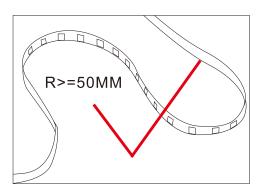

# **Cautions:**

When install the led strip, please note the installation technique. The led strip can be bent, but not distorted, as shown below:

#### **Distortion(Wrong)**

#### Bend (Right)