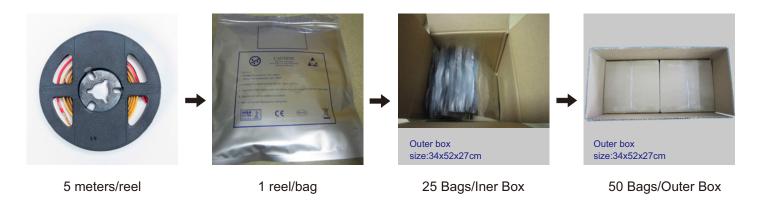

# Package:

**Package:** 5 meters strip in one reel, one reel in one anti-static bag, 25 bags put into one carton, 2 inner boxes put into 1 carton.