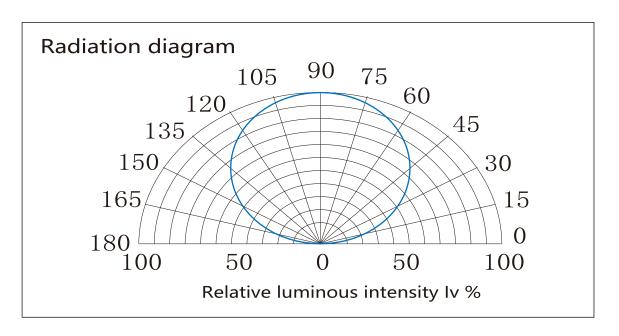

equipment.

## Assembly drawing:

#### Top View



#### Section





| Dropper Series: SUR-FCOB528CC-12V |       |               |             |         |             |               |
|-----------------------------------|-------|---------------|-------------|---------|-------------|---------------|
| Part number                       | Color | LED QTY/meter | Lumen/meter | Voltage | Power/meter | Packing means |
| SUR-FCOB528CC-12V                 | WW 🔲  | 528           | 950         | DC12V   | 10 Watt     | 5 meters/reel |
|                                   | NW 🗆  |               | 1,000       |         |             |               |
|                                   | CW 🗆  |               | 1,050       |         |             |               |



## **LED Light distribution**











# Color spectrum (CRI80+)



# Package:



**Package:** 5 meters strip in one reel, one reel in one anti-static bag, 25 bags put into one carton, 2 inner boxes put into 1 carton.



# How to connect flexible strip:

Below shows you how to connect the flexible strip to power supplies



#### Note:

- Please note that, the LED strips should not be used in sealed or hot place, to make sure the heat dispersion is good for the LEDs.
- Each flexible strip with a total length of the series can not be more than 5 meters.
- Flexible strip with all of the total power can not exceed 90% of the power switching power supply.





# **Cautions:**

When install the led strip, please note the installation technique. The led strip can be bent, but not distorted, as shown below:

#### **Distortion