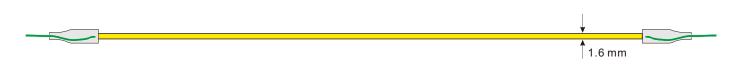

# How to connect flexible strip:

Below shows you how to connect the flexible strip to power supplies