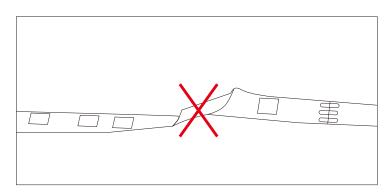

# **Cautions:**

When install the led strip, please note the installation technique. The led strip can be bent, but not distorted, as shown below:

#### **Distortion(Wrong)**