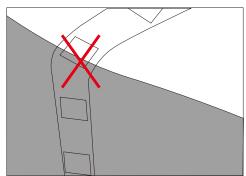

# **Cautions:**

When install the led strip, please note the installation technique. The led strip can be bent, but not distorted, as shown below:

#### **Distortion(Wrong)**