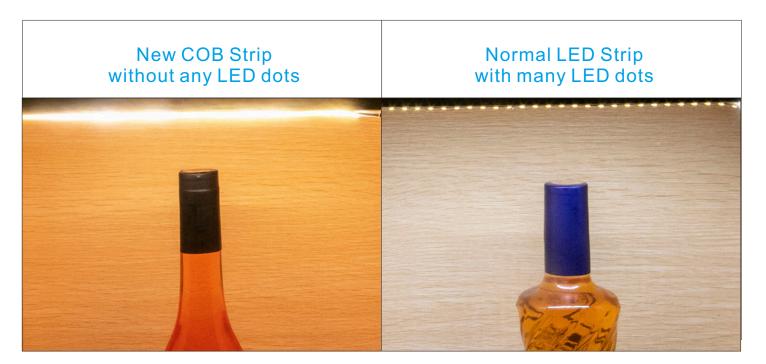

## Features:

- New Flip Chip On Board Flexible LED Strip, 528 chips per meter.
- Ideal for LED lighting application to avoid multi-shadows.
- Higher heat conductivity for better thermal management.
- Provide variable and innovative array LED layout designs and combinations.
- · Available in 12V DC maximum.
- Very bright & low power consumption.
- Operating temperature: -20°C to +50°C.
- Long life span LED lights, more than 50,000 hours.
- · Adhesive back, peel & stick!
- All available controller or dimmers.
- Non-waterproof, IP20¹.

### **Applications:**

Ideal for sign letters and channel letters, concealed lights, room lighting, equipment.