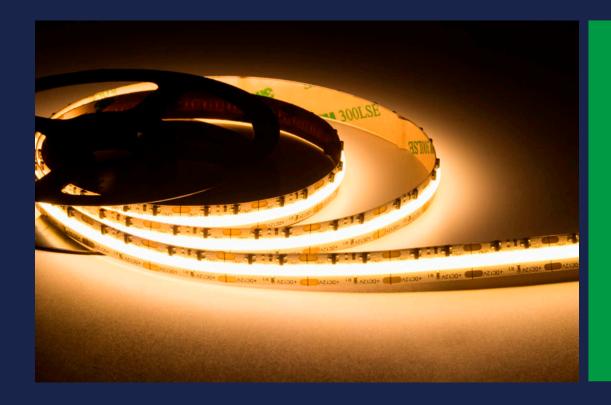

## Features:

- New Flip Chip On Board Flexible LED Strip, 528 chips per meter.
- Ideal for LED lighting application to avoid multi-shadows.
- Higher heat conductivity for better thermal management.
- Provide variable and innovative array LED layout designs and combinations.
- · Available in 12V DC maximum.
- Very bright & low power consumption.
- Operating temperature: -20°C to +50°C.
- Long life span LED lights, more than 50,000 hours.
- · Adhesive back, peel & stick!
- All available controller or dimmers.
- Non-waterproof, IP20¹.

### **Applications:**

Ideal for sign letters and channel letters, concealed lights, room lighting, equipment.