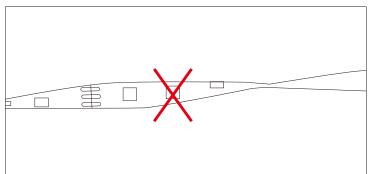

# **Cautions:**

When install the led strip, please note the installation technique. The led strip can be bent, but not distorted, as shown below:

#### Bend (Right)