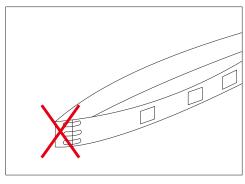

# **Cautions:**

When install the led strip, please note the installation technique. The led strip can be bent, but not distorted, as shown below:

#### **Distortion(Wrong)**