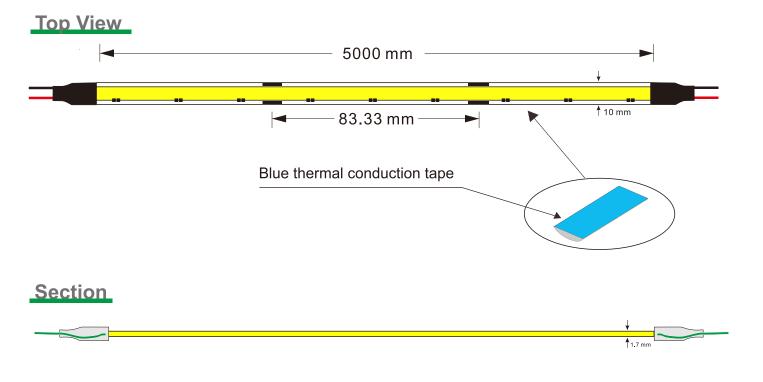

# SUR-FCOB500-24V

FLEXIBLE STRIP introduction



Approver:

Lister: Lxlan

Assessor:

40 MMS



### Features:

- 1) New flip chip on board flexible LED strip, 500 chips per meter.
- 2) Ideal for LED lighting application to avoid multi-shadows .
- 3) Higher heat conductivity for better thermal management.
- 4) Provide variable and innovative array LED layout designs and combinations.
- Available in 24V DC maximum.
- Very bright & low power consumption.
- Operating temperature: -20~50°C.
- Long life span LED lights, more than 50,000 hours.
- Adhesive back, peel & stick!
- All available controller or dimmers.
- Non-waterproof, IP20.

## **Applications:**

Ideal for sign letters and channel letters, concealed lights, room lighting, equipment.

### Assembly drawing



#### Surmountor Lighting Co., Ltd

Add: 2/F, Building D, Yonghengxin Industrial Park, No. 5, Furui Road, Fuyong Town, Shenzhen, Guangdong, China. 01



| Dropper series: SUR-FCOB500-24V |       |  |               |             |         |             |               |  |
|---------------------------------|-------|--|---------------|-------------|---------|-------------|---------------|--|
| Part number                     | Color |  | LED QTY/meter | Lumen/meter | Voltage | Power/meter | packing means |  |
| SUR-FCOB500-24V                 | WW    |  | 500           | 900         | DC24V   | 12 watt     | 5 meters/reel |  |
|                                 | NW    |  |               | 950         |         |             |               |  |
|                                 | CW    |  |