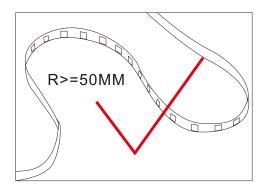

#### Surmountor Lighting Co., Ltd

When install the led strip, please note the installation technique. The led strip can be bent, but not distorted, as shown below:

### Bend (Right)