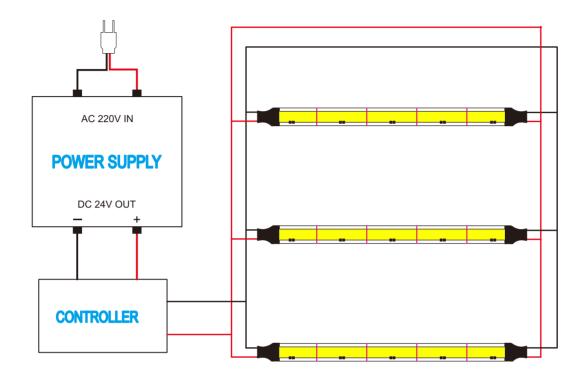

## How to connect flexible strip

Below shows you how to connect the flexible strip to power supplies.