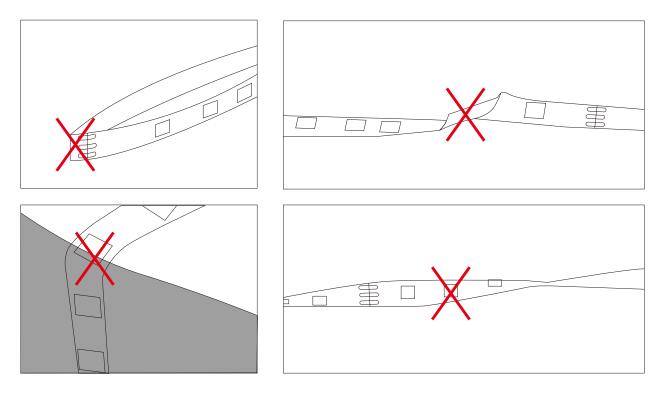

#### Surmountor Lighting Co., Ltd

When install the led strip, please note the installation technique. The led strip can be bent, but not distorted, as shown below:

### **Distortion(Wrong)**