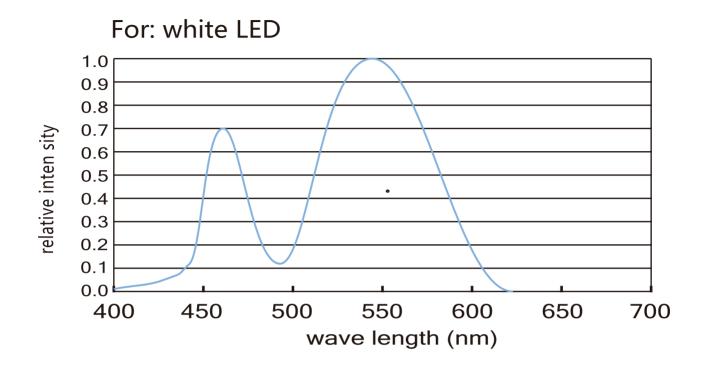

| Part number                     | Color |  | LED QTY/meter | Lumen/meter | Voltage | Power/meter | packing means |  |
| SUR-FCOB500-24V                 | WW    |  | 500           | 900         | DC24V   | 12 watt     | 5 meters/reel |  |
|                                 | NW    |  |               | 950         |         |             |               |  |
|                                 | CW    |  |               | 930         |         |             |               |  |

| New COB Strip        | Normal LED Strip   |  |  |  |
|----------------------|--------------------|--|--|--|
| without any LED dots | with many LED dots |  |  |  |
|                      |                    |  |  |  |

## **LED Light distribution**



#### Surmountor Lighting Co., Ltd



## Color spectrum (CRI90)



## Package:



**Package:** 5 meter strip in one reel, one reel in one anti-static bag, 25 bags put into one carton, 2 inner box put into 1 carton .

#### Surmountor Lighting Co., Ltd



## How to connect flexible strip

Below shows you how to connect the flexible strip to power supplies.



### Note:

Please note that, the LED strips should not be used in sealed or hot place, to make sure the heat Dispersion is good for the LEDs.

Each flexible strip with a total length of the series can not be more than 5 meters.

Flexible strip with all of the total power can not exceed 90% of the power switching power supply.

#### Surmountor Lighting Co., Ltd





When install the led strip, please note the installation technique. The led strip can be bent, but not distorted, as shown below:

### **