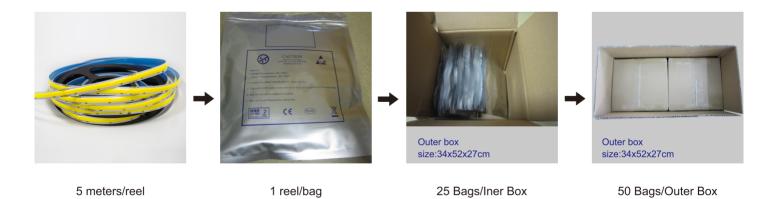

## Package:

**Package:** 5 meter strip in one reel, one reel in one anti-static bag, 25 bags put into one carton, 2 inner box put into 1 carton .