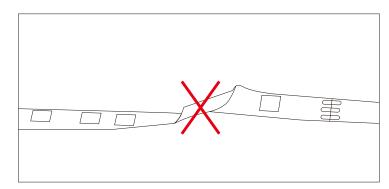

# Cautions:

When install the led strip, please note the installation technique. The led strip can be bent, but not distorted, as shown below:

#### **Distortion(Wrong)**