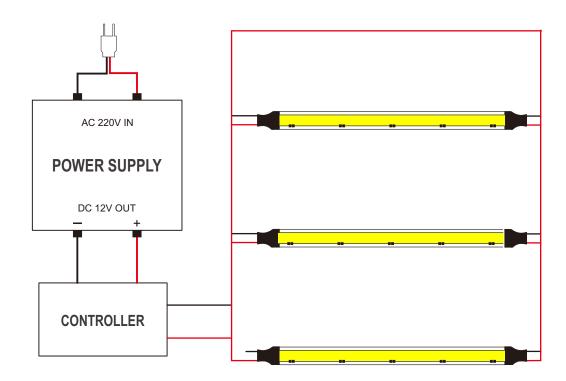

# How to connect flexible strip:

Below shows you how to connect the flexible strip to power supplies