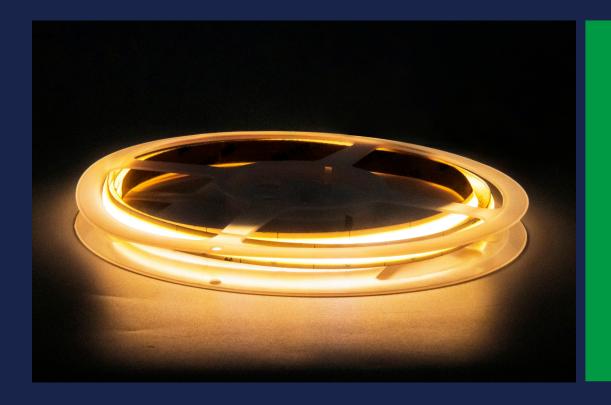

## Features:

- New Flip Chip On Board Flexible LED Strip, 500 chips per meter.
- Ideal for LED lighting application to avoid multi-shadows.
- Higher heat conductivity for better thermal management.
- Provide variable and innovative array LED layout designs and combinations.
- Available in 12V DC maximum.
- Very bright & low power consumption.
- Operating temperature: -20~50°C.
- Long life span LED lights, more than 50,000 hours.
- · Adhesive back, peel & stick!
- · All available controller or dimmers.

#### **Applications:**

Ideal for sign letters and channel letters, concealed lights, room lighting, equipment.