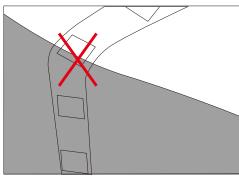

# Cautions:

When install the led strip, please note the installation technique. The led strip can be bent, but not distorted, as shown below:

#### **Distortion(Wrong)**