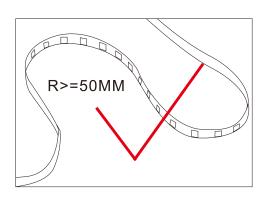

# Cautions:

When install the led strip, please note the installation technique. The led strip can be bent, but not distorted, as shown below: