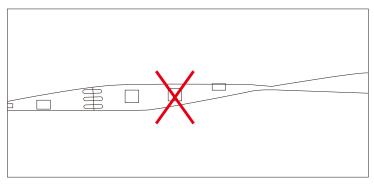

# Cautions:

When install the led strip, please note the installation technique. The led strip can be bent, but not distorted, as shown below:

#### **Distortion(Wrong)**