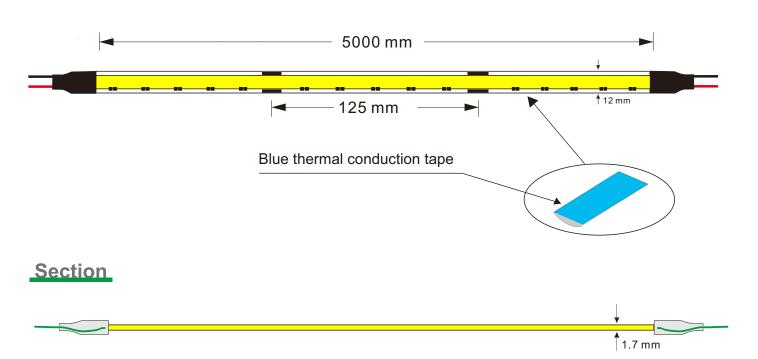

### Assembly drawing:

#### Top View

| Dropper series: SUR-FCOB500-12V |       |  |               |             |         |             |               |
|---------------------------------|-------|--|---------------|-------------|---------|-------------|---------------|
| Part number                     | Color |  | LED QTY/meter | Lumen/meter | Voltage | Power/meter | packing means |
| SUR-FCOB500-12V                 | WW    |  | 500           | 900         | DC12V   | 12 watt     | 5 meters/reel |
|                                 | NW    |  |               | 950         |         |             |               |
|                                 | CW    |  |               | 930         |         |             |               |

#### Note:

- Please note that, the LED strips should not be used in sealed or hot place, to make sure the heat dispersion is good for the LEDs.
- Each flexible strip with a total length of the series can not be more than 5 meters.
- Flexible strip with all of the total power can not exceed 90% of the power switching power supply.