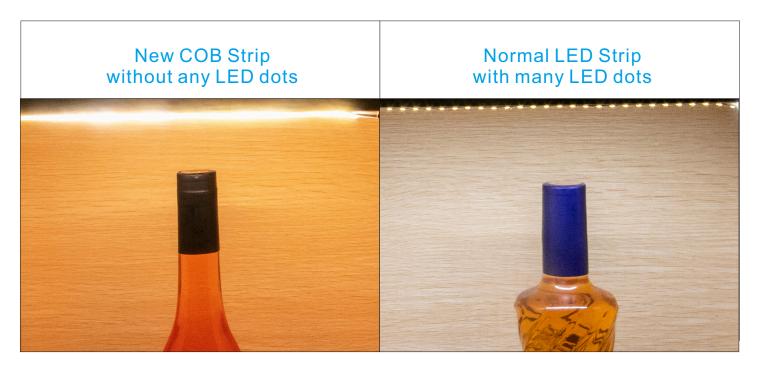

## Features:

- New Flip Chip On Board Flexible LED Strip, 500 chips per meter.
- Ideal for LED lighting application to avoid multi-shadows.
- Higher heat conductivity for better thermal management.
- Provide variable and innovative array LED layout designs and combinations.
- Available in 12V DC maximum.
- Very bright & low power consumption.
- Operating temperature: -20~50°C.
- Long life span LED lights, more than 50,000 hours.
- · Adhesive back, peel & stick!
- · All available controller or dimmers.