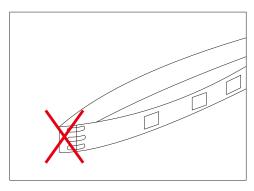

# Cautions:

When install the led strip, please note the installation technique. The led strip can be bent, but not distorted, as shown below:

#### **Distortion(Wrong)**