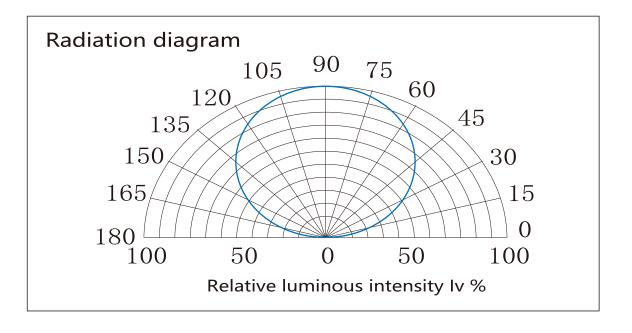

lighting, equipment.

### Assembly drawing:

#### Top View





| Dropper series: SUR-FCOB500-12V |       |  |               |             |         |             |               |
|---------------------------------|-------|--|---------------|-------------|---------|-------------|---------------|
| Part number                     | Color |  | LED QTY/meter | Lumen/meter | Voltage | Power/meter | packing means |
| SUR-FCOB500-12V                 | WW    |  | 500           | 900         | DC12V   | 12 watt     | 5 meters/reel |
|                                 | NW    |  |               | 950         |         |             |               |
|                                 | CW    |  |               | 930         |         |             |               |



## **LED Light distribution**











# Color spectrum (CRI90)



# Package:



**Package:** 5 meters strip in one reel, one reel in one anti-static bag, 25 bags put into one carton, 2 inner boxes put into 1 carton.



# How to connect flexible strip:

Below shows you how to connect the flexible strip to power supplies



#### Note:

- Please note that, the LED strips should not be used in sealed or hot place, to make sure the heat dispersion is good for the LEDs.
- Each flexible strip with a total length of the series can not be more than 5 meters.
- Flexible strip with all of the total power can not exceed 90% of the power switching power supply.

Email: sales@surmountor.com





# Cautions:

When install the led strip, please note the installation technique. The led strip can be bent, but not distorted, as shown b