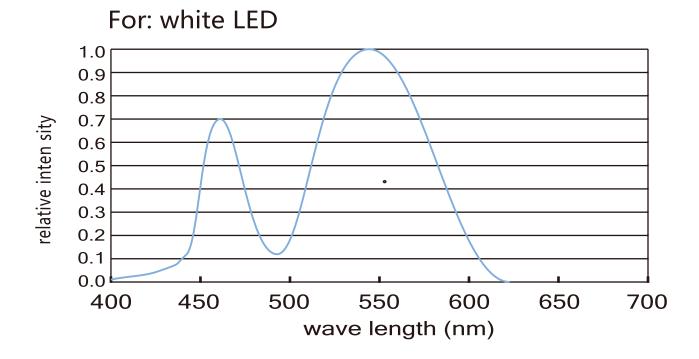

rawing:

#### Top View





| Dropper series: SUR-FCOB500-12V |       |  |               |             |         |             |               |
|---------------------------------|-------|--|---------------|-------------|---------|-------------|---------------|
| Part number                     | Color |  | LED QTY/meter | Lumen/meter | Voltage | Power/meter | packing means |
| SUR-FCOB500-12V                 | WW    |  | 500           | 900         | DC12V   | 12 watt     | 5 meters/reel |
|                                 | NW    |  |               | 950         |         |             |               |
|                                 | CW    |  |               | 930         |         |             |               |



## **LED Light distribution**











# Color spectrum (CRI90)



# Package:



**Package:** 5 meters strip in one reel, one reel in one anti-static bag, 25 bags put into one carton, 2 inner boxes put into 1 carton.



# How to connect flexible strip:

Below shows you how to connect the flexible strip to power supplies



#### Note:

- Please note that, the LED strips should not be used in sealed or hot place, to make sure the heat dispersion is good for the LEDs.
- Each flexible strip with a total length of the series can not be more than 5 meters.
- Flexible strip with all of the total power can not exceed 90% of the power switching power supply.

Email: sales@surmountor.com





# Cautions:

When install the led strip, please note the installation technique. The led strip can be bent, but not distorted, as shown below:

#### **Distortion(Wrong)**