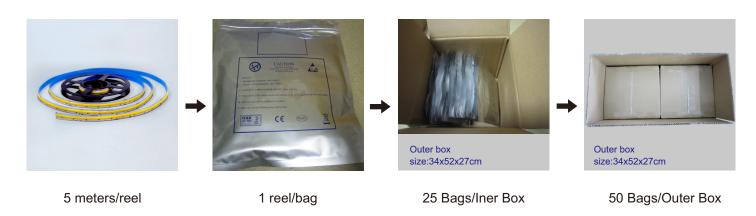

# Package:

**Package:** 5 meters strip in one reel, one reel in one anti-static bag, 25 bags put into one carton, 2 inner boxes put into 1 carton.