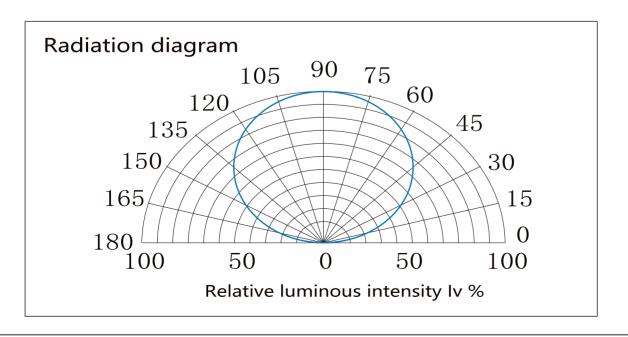

|             |         |             |               |
|---------------------------------|---------|---------------|-------------|---------|-------------|---------------|
| Part number                     | Color   | LED QTY/meter | Lumen/meter | Voltage | Power/meter | Packing means |
| SUR-FCOB512-24V                 | 2700K 🔲 | 512           | 1050        | DC24V   | 10W         | 5 meters/reel |
|                                 | 3000K 🔲 |               | 1100        |         |             |               |
|                                 | 4000K 🔲 |               | 1200        |         |             |               |
|                                 | 6500K □ |               | 1150        |         |             |               |



### **LED Light distribution**











## Color spectrum (CRI90)



### Package:



**Package:** 5 meters strip in one reel, one reel in one anti-static bag, 25 bags put into one carton, 2 inner boxes put into 1 carton.



## How to connect flexible strip

Below shows you how to connect the flexible strip to power supplies.



#### Note:

Please note that, the LED strips should not be used in sealed or hot place, to make sure the heat Dispersion is good for the LEDs.

Each flexible strip with a total length of the series can not be more than 5 meters.

Flexible strip with all of the total power can not exceed 90% of the power switching power supply.





## Cautions:

When install the led strip, please note the installation technique. The led strip can be bent, but not distorted, as shown below:

### **Distortion(Wron