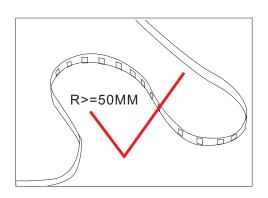

## Cautions:

When install the led strip, please note the installation technique. The led strip can be bent, but not distorted, as shown below: