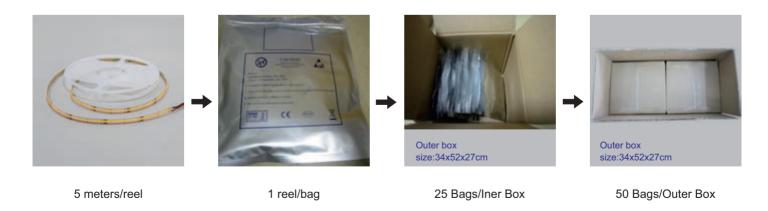

### Package:

**Package:** 5 meters strip in one reel, one reel in one anti-static bag, 25 bags put into one carton, 2 inner boxes put into 1 carton.