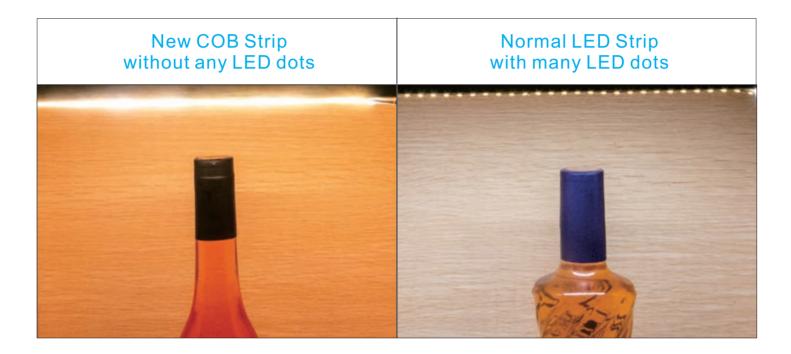

#### Features:

- 1) New Flip Chip On Board Flexible LED Strip, 512chips per meter.
- 2) Ideal for LED lighting application to avoid multi-shadows.
- 3) Higher heat conductivity for better thermal management.
- 4) Provide variable and innovative array LED layout designs and combinations.
- Available in 24V DC maximum.
- Very bright & low power consumption.
- Operating temperature: -20~50°C.
- Long life span LED lights, more than 50,000 hours.
- Adhesive back, peel & stick!
- All available controller or dimmers.
- Non-waterproof, IP20.