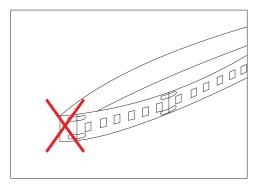

## Cautions:

When install the led strip, please note the installation technique. The led strip can be bent, but not distorted, as shown below:

### **Distortion(Wrong)**