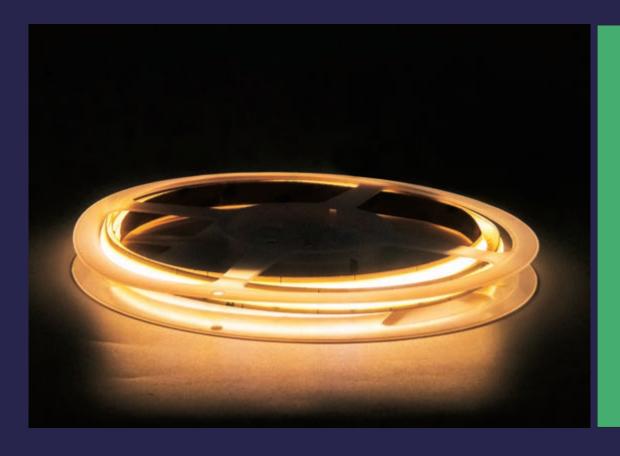

# SUR-FCOB512-24V

FLEXIBLE STRIP INTRODUCTION

Lister:

Assessor:

Approver:\_\_\_\_\_\_\_\_\_\_\_\_\_\_\_\_\_

#### Features:

- 1) New Flip Chip On Board Flexible LED Strip, 512chips per meter.
- 2) Ideal for LED lighting application to avoid multi-shadows.
- 3) Higher heat conductivity for better thermal management.
- 4) Provide variable and innovative array LED layout designs and combinations.
- Available in 24V DC maximum.
- Very bright & low power consumption.
- Operating temperature: -20~50°C.
- Long life span LED lights, more than 50,000 hours.
- Adhesive back, peel & stick!
- All available controller or dimmers.
- Non-waterproof, IP20.

### **Applications:**

Ideal for sign letters and channel letters, concealed lights, room lighting, equipment.