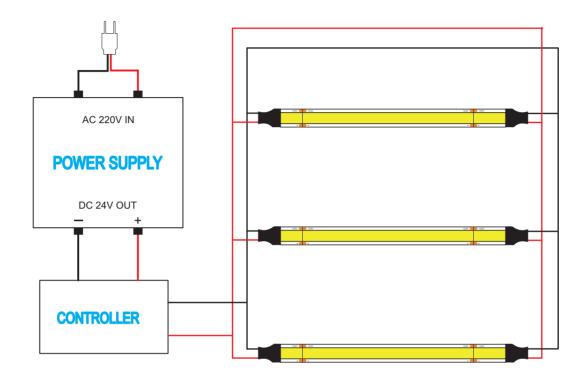

## How to connect flexible strip

Below shows you how to connect the flexible strip to power supplies.