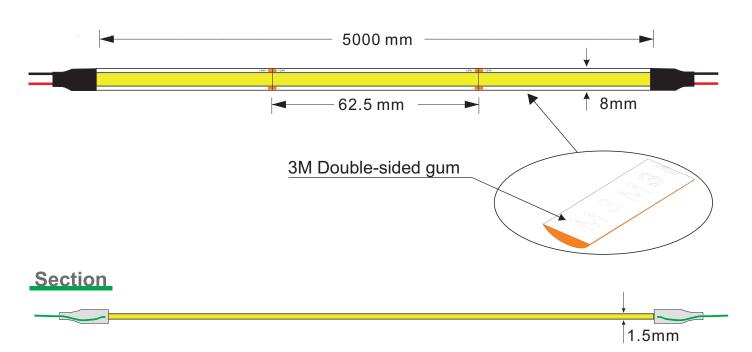

#### Assembly drawing

#### Top View

| Dropper series: SUR-FCOB512-24V |         |               |             |         |             |               |
|---------------------------------|---------|---------------|-------------|---------|-------------|---------------|
| Part number                     | Color   | LED QTY/meter | Lumen/meter | Voltage | Power/meter | Packing means |
| SUR-FCOB512-24V                 | 2700K 🔲 | 512           | 1050        | DC24V   | 10W         | 5 meters/reel |
|                                 | 3000K 🔲 |               | 1100        |         |             |               |
|                                 | 4000K 🔲 |               | 1200        |         |             |               |
|                                 | 6500K □ |               | 1150        |         |             |               |

### Package:

**Package:** 5 meters strip in one reel, one reel in one anti-static bag, 25 bags put into one carton, 2 inner boxes put into 1 carton.