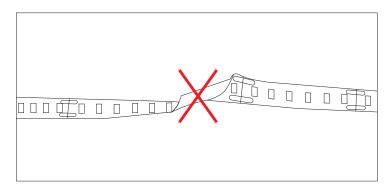

## Cautions:

When install the led strip, please note the installation technique. The led strip can be bent, but not distorted, as shown below:

### **Distortion(Wrong)**