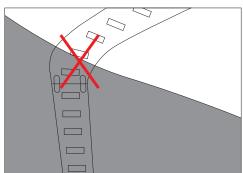

## Cautions:

When install the led strip, please note the installation technique. The led strip can be bent, but not distorted, as shown below:

### **Distortion(Wrong)**