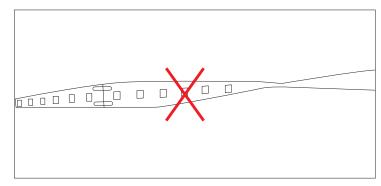

## Cautions:

When install the led strip, please note the installation technique. The led strip can be bent, but not distorted, as shown below:

### Bend (Right)