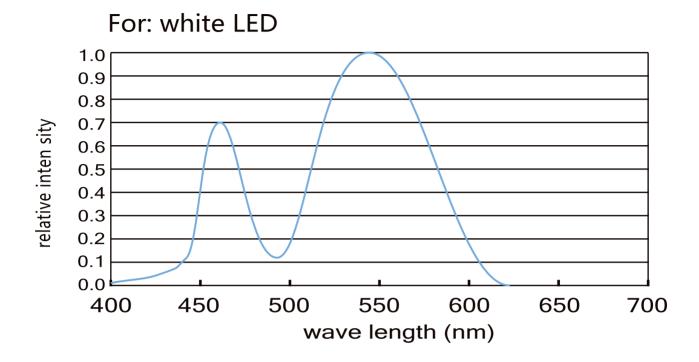

|             |               |
|---------------------------------|---------|---------------|-------------|---------|-------------|---------------|
| Part number                     | Color   | LED QTY/meter | Lumen/meter | Voltage | Power/meter | Packing means |
| SUR-FCOB512-24V                 | 2700K 🔲 | 512           | 1050        | DC24V   | 10W         | 5 meters/reel |
|                                 | 3000K 🔲 |               | 1100        |         |             |               |
|                                 | 4000K 🔲 |               | 1200        |         |             |               |
|                                 | 6500K □ |               | 1150        |         |             |               |



### **LED Light distribution**











## Color spectrum (CRI90)



### Package:



**Package:** 5 meters strip in one reel, one reel in one anti-static bag, 25 bags put into one carton, 2 inner boxes put into 1 carton.



## How to connect flexible strip

Below shows you how to connect the flexible strip to power supplies.



#### Note:

Please note that, the LED strips should not be used in sealed or hot place, to make sure the heat Dispersion is good for the LEDs.

Each flexible strip with a total length of the series can not be more than 5 meters.

Flexible strip with all of the total power can not exceed 90% of the power switching power supply.





## Cautions:

When install the led strip, please note the installation technique. The led strip can be bent, but not distorted, as shown below:

### **Distortion(Wrong)**









### Bend (Right)