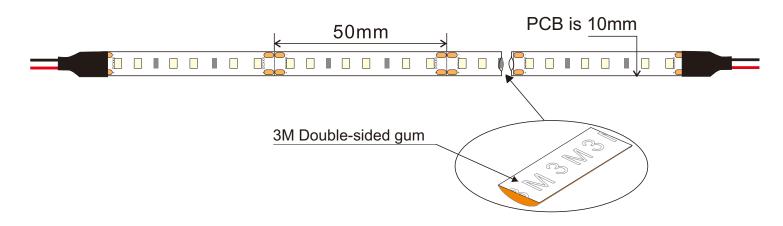

#### **Assembly drawing**

#### **Top View**

#### **Section**

Surmountor Lighting CO Limited

| SMD2835,120LED/meter |                                    |       |                     |              |         |         |         |               |
|----------------------|------------------------------------|-------|---------------------|--------------|---------|---------|---------|---------------|
| Part Number          | Size                               | Color | Cut every<br>(LEDS) | LED<br>Qty/M | Lumen/M | Voltage | Power/m | Packing/m     |
| SUR-2835FWW120-24V   | L5000*W10*H3<br>or<br>L5000*W12*H3 | ww _  | 6                   | 120          | 1180    | 24V     | 14.4W   | 5 Meters/reel |
| SUR-2835FNW120-24V   |                                    | NW 🔲  |                     |              | 1330    |         |         |               |
| SUR-2835FCW120-24V   |                                    | cw 🗆  |                     |              | 1480    |         |         |               |