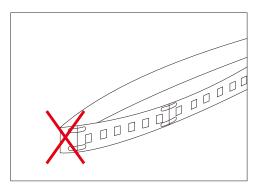

#### Cautions:

When install the led strip, please note the installation technique. The led strip can be bent, but not distorted, as shown below:

### **Distortion(Wrong)**

Bend (Right)