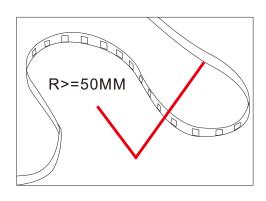

#### Cautions:

When install the led strip, please note the installation technique. The led strip can be bent, but not distorted, as shown below:

### **Distortion(Wrong)**

Bend (Right)