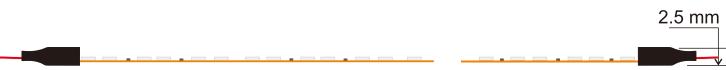

## How to connect flexible strip

Below shows you how to connect the flexible strip to power supplies.