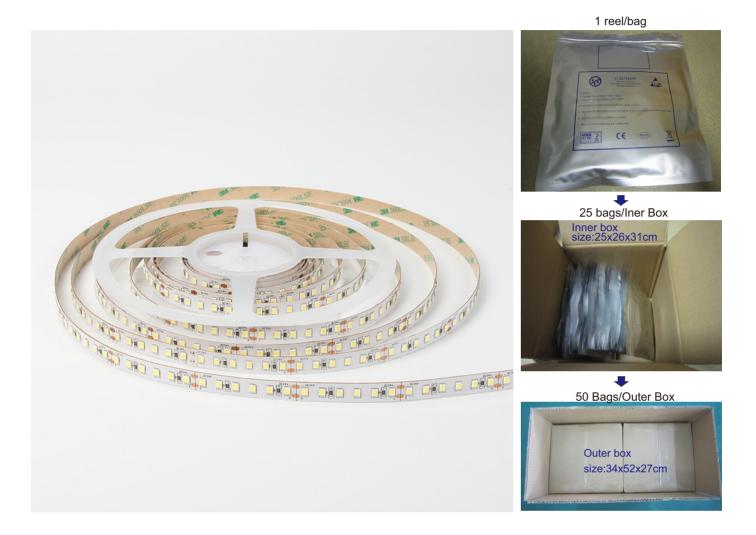

## Package:

Package: 5 meter strip in one reel, one reel in one anti-static bag, 25 bags put into one carton, 2 inner box put into 1 carton.