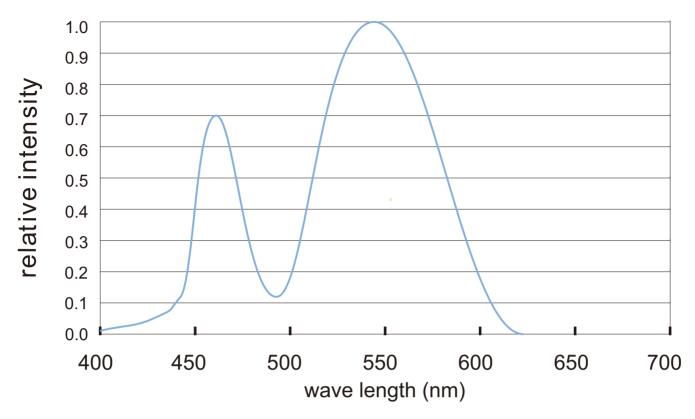

|               |
|----------------------|------------------------------------|-------|---------------------|--------------|---------|---------|---------|---------------|
| Part Number          | Size                               | Color | Cut every<br>(LEDS) | LED<br>Qty/M | Lumen/M | Voltage | Power/m | Packing/m     |
| SUR-2835FWW120-24V   | L5000*W10*H3<br>or<br>L5000*W12*H3 | ww _  | 6                   | 120          | 1180    | 24V     | 14.4W   | 5 Meters/reel |
| SUR-2835FNW120-24V   |                                    | NW 🔲  |                     |              | 1330    |         |         |               |
| SUR-2835FCW120-24V   |                                    | cw 🗆  |                     |              | 1480    |         |         |               |













for: white LED

## How to connect flexible strip

Below shows you how to connect the flexible strip to power supplies.





## Package:



Package: 5 meter strip in one reel, one reel in one anti-static bag, 25 bags put into one carton, 2 inner box put into 1 carton.





#### Cautions:

When install the led strip, please note the installation technique. The led strip can be bent, but not distorted, as shown below:









### **Distortion(Wrong)**



Bend (Right)