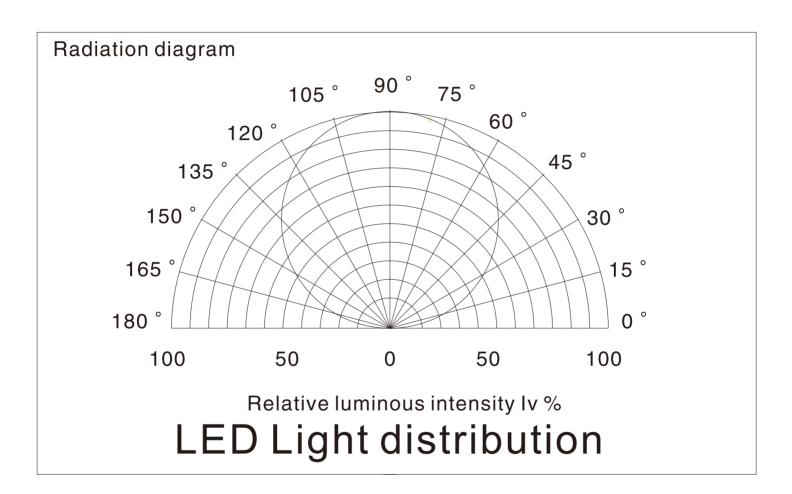

|         |               |
|----------------------|------------------------------------|-------|---------------------|--------------|---------|---------|---------|---------------|
| Part Number          | Size                               | Color | Cut every<br>(LEDS) | LED<br>Qty/M | Lumen/M | Voltage | Power/m | Packing/m     |
| SUR-2835FWW120-24V   | L5000*W10*H3<br>or<br>L5000*W12*H3 | ww _  | 6                   | 120          | 1180    | 24V     | 14.4W   | 5 Meters/reel |
| SUR-2835FNW120-24V   |                                    | NW 🔲  |                     |              | 1330    |         |         |               |
| SUR-2835FCW120-24V   |                                    | cw 🗆  |                     |              | 1480    |         |         |               |













for: white LED

## How to connect flexible strip

Below shows you how to connect the flexible strip to power supplies.





## Package:



Package: 5 meter strip in one reel, one reel in one anti-static bag, 25 bags put into one carton, 2 inner box put into 1 carton.





#### Cautions:

When install the led strip, please note the installation technique. The led strip can be bent, but not distorted, as shown below:









### **Distortion(Wrong)**



Bend (Right)