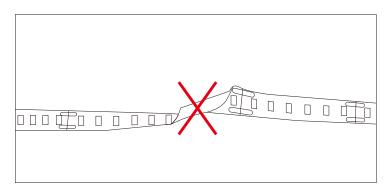

#### Cautions:

When install the led strip, please note the installation technique. The led strip can be bent, but not distorted, as shown below:

### **Distortion(Wrong)**

Bend (Right)