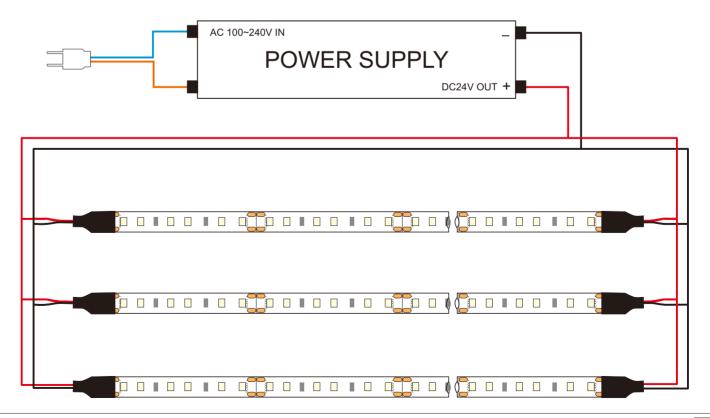

## How to connect flexible strip

Below shows you how to connect the flexible strip to power supplies.