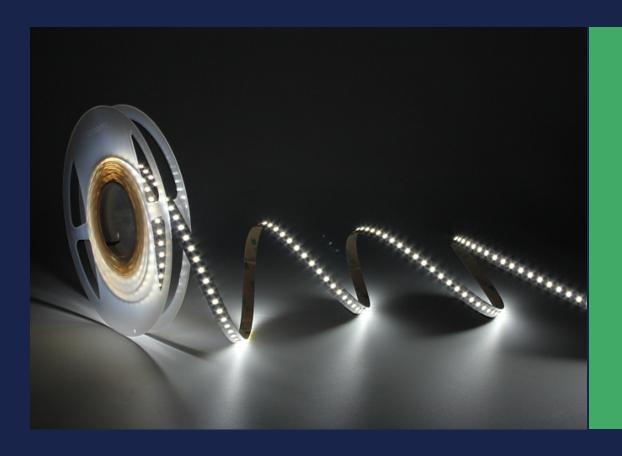

# SUR-2835FW120-24V

FLEXIBLE STRIP introduction

Lister: Lxlan Assessor:

MR Approver

#### Features:

Available in 24V DC maximum.

CRI90 LED Strip.

Very bright & low power consumption.

Operating temperature: -20~50°C.

Long life span LED lights, more than 50,000 hours+.

Adhesive back, peel & stick!