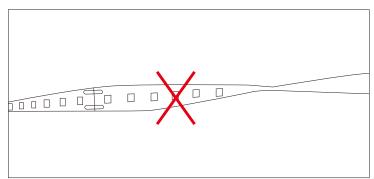

#### Cautions:

When install the led strip, please note the installation technique. The led strip can be bent, but not distorted, as shown below:

### **Distortion(Wrong)**

Bend (Right)