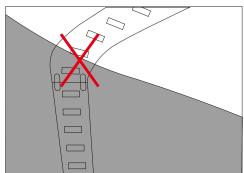

#### Cautions:

When install the led strip, please note the installation technique. The led strip can be bent, but not distorted, as shown below:

### **Distortion(Wrong)**

Bend (Right)