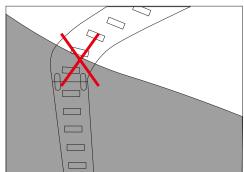

### Cautions:

When install the led strip, please note the installation technique. The led strip can be bent, but not distorted, as shown below:

### **Distortion(Wrong)**

Bend (Right)