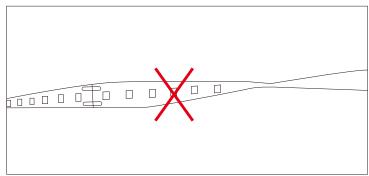

### Cautions:

When install the led strip, please note the installation technique. The led strip can be bent, but not distorted, as shown below:

### **Distortion(Wrong)**

Bend (Right)