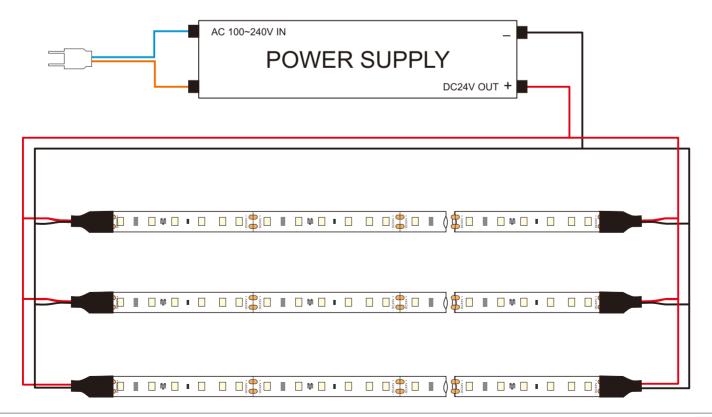

# How to connect flexible strip

Below shows you how to connect the flexible strip to power supplies.