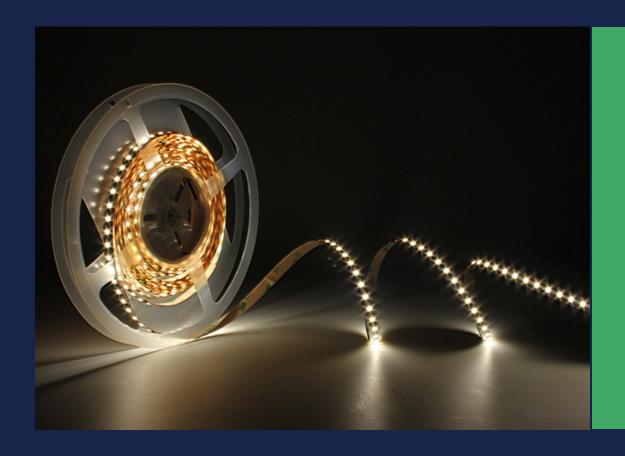

# SUR-2835FW120CC-100Lm-24V

Constant Current FLEXIBLE STRIP introduction

Lister: Lxlan Assessor:

Approver:

#### Features:

Input Voltage: 24V(22V to 30V is OK in the car or ship)

Current: Constant Current 30mA for each SMD2835.

Brightness does not vary from the beginning to the end. No dim effect.

One power supply can support 20 meters strip connection.

Very bright & low power consumption.

Operating temperature: -20~50°C.

Long life span LED lights, more than 50,000 hours+.

Adhesive back, peel & stick!

Non-waterproof, IP20.

#### Applications:

Ideal for sign letters and channel letters, concealed lights, room lighting, equipment.