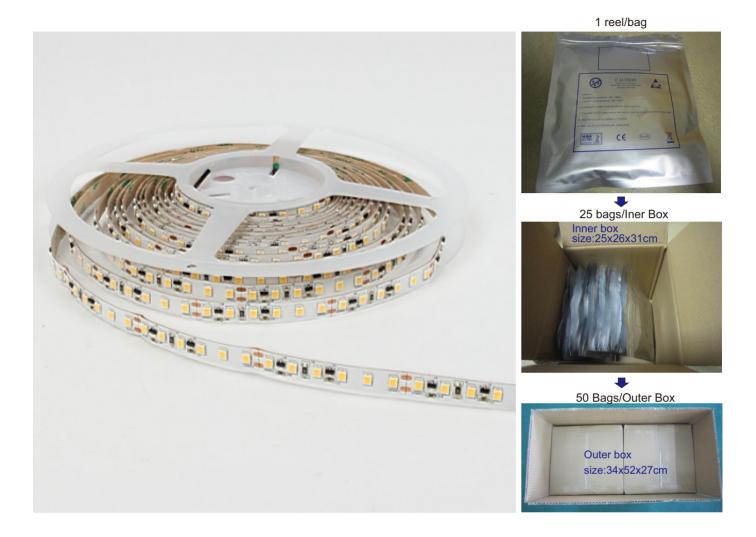

# Package:

Package: 5 meter strip in one reel, one reel in one anti-static bag, 25 bags put into one carton, 2 inner box put into 1 carton.