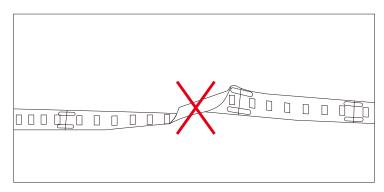

### Cautions:

When install the led strip, please note the installation technique. The led strip can be bent, but not distorted, as shown below:

### **Distortion(Wrong)**

Bend (Right)