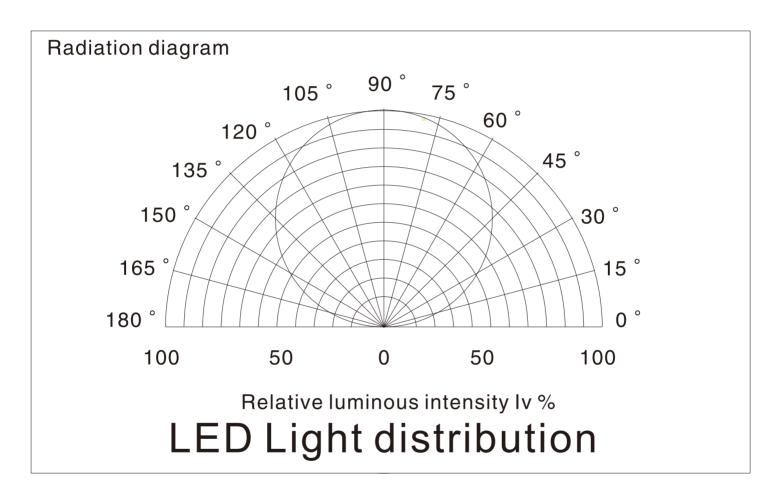

#### **Section**

| SMD2835, 120CC-100Im LED/meter |             |       |                     |              |         |                  |     |         |               |
|--------------------------------|-------------|-------|---------------------|--------------|---------|------------------|-----|---------|---------------|
| Part Number                    | Size        | Color | Cut every<br>(LEDS) | LED<br>Qty/M | Lumen/M | Voltage          | CRI | Power/m | Packing/m     |
| SUR-2835FWW120CC-100lm         |             | ww 📙  |                     |              | 1700    |                  |     |         |               |
| SUR-2835FNW120CC-100lm         | L5000*W8*H3 | NW 🔲  | 6                   | 120          | 1800    | 24V<br>(22V~30V) | ≽80 | 14.4W   | 5 Meters/reel |
| SUR-2835FCW120CC-100lm         |             | cw 🗆  |                     |              | 1900    |                  |     |         |               |