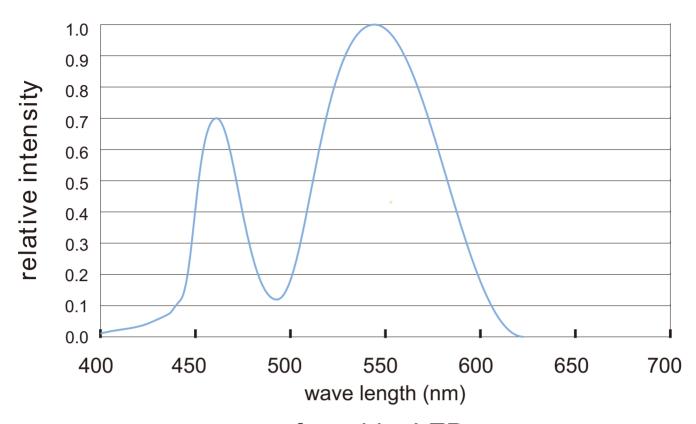

|
|--------------------------------|-------------|-------|---------------------|--------------|---------|------------------|-----|---------|---------------|
| Part Number                    | Size        | Color | Cut every<br>(LEDS) | LED<br>Qty/M | Lumen/M | Voltage          | CRI | Power/m | Packing/m     |
| SUR-2835FWW120CC-100lm         |             | ww 📙  |                     |              | 1700    |                  |     |         |               |
| SUR-2835FNW120CC-100lm         | L5000*W8*H3 | NW 🔲  | 6                   | 120          | 1800    | 24V<br>(22V~30V) | ≽80 | 14.4W   | 5 Meters/reel |
| SUR-2835FCW120CC-100lm         |             | cw 🗆  |                     |              | 1900    |                  |     |         |               |













## for: white LED

# How to connect flexible strip

Below shows you how to connect the flexible strip to power supplies.





# Package:



Package: 5 meter strip in one reel, one reel in one anti-static bag, 25 bags put into one carton, 2 inner box put into 1 carton.





### Cautions:

When install the led strip, please note the installation technique. The led strip can be bent, but not distorted, as shown below:









### **Distortion(Wrong)**



Bend (Right)