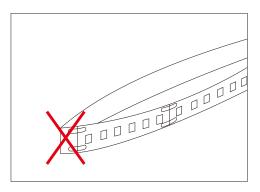

### Cautions:

When install the led strip, please note the installation technique. The led strip can be bent, but not distorted, as shown below:

### **Distortion(Wrong)**

Bend (Right)