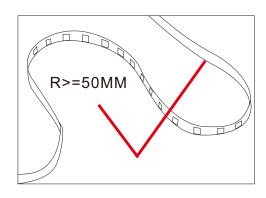

### Cautions:

When install the led strip, please note the installation technique. The led strip can be bent, but not distorted, as shown below:

### **Distortion(Wrong)**

Bend (Right)