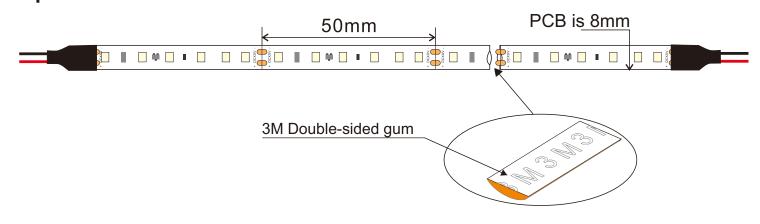

#### **Assembly drawing**

### **Top View**

#### **Section**

| SMD2835, 120CC-100Im LED/meter |             |       |                     |              |         |                  |     |         |               |
|--------------------------------|-------------|-------|---------------------|--------------|---------|------------------|-----|---------|---------------|
| Part Number                    | Size        | Color | Cut every<br>(LEDS) | LED<br>Qty/M | Lumen/M | Voltage          | CRI | Power/m | Packing/m     |
| SUR-2835FWW120CC-100lm         |             | ww 📙  |                     |              | 1700    |                  |     |         |               |
| SUR-2835FNW120CC-100lm         | L5000*W8*H3 | NW 🔲  | 6                   | 120          | 1800    | 24V<br>(22V~30V) | ≽80 | 14.4W   | 5 Meters/reel |
| SUR-2835FCW120CC-100lm         |             | cw 🗆  |                     |              | 1900    |                  |     |         |               |