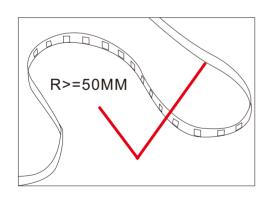

#### Cautions:

When install the led strip, please note the installation technique. The led strip can be bent, but not distorted, as shown below:

### **Distortion(Wrong)**

Bend (Right)