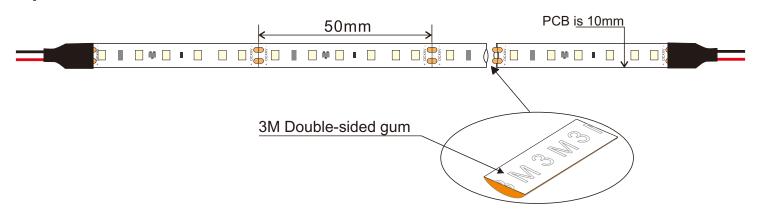

#### **Assembly drawing**

### **Top View**

#### **Section**

2.5 mm

| SMD2835, 120CC-CRI90 LED/ <b>meter</b> |              |       |                     |              |         |                  |     |         |               |
|----------------------------------------|--------------|-------|---------------------|--------------|---------|------------------|-----|---------|---------------|
| Part Number                            | Size         | Color | Cut every<br>(LEDS) | LED<br>Qty/M | Lumen/M | Voltage          | CRI | Power/m | Packing/m     |
| SUR-2835FWW120CC-CRI90                 | L5000*W10*H3 | ww 📙  | 6                   | 120          | 1800    | 24V<br>(22V~30V) | ≽90 | 19.2W   | 5 Meters/reel |
| SUR-2835FNW120CC-CRI90                 |              | NW _  |                     |              | 1900    |                  |     |         |               |
| SUR-2835FCW120CC-CRI90                 |              | cw 🗆  |                     |              | 2100    |                  |     |         |               |