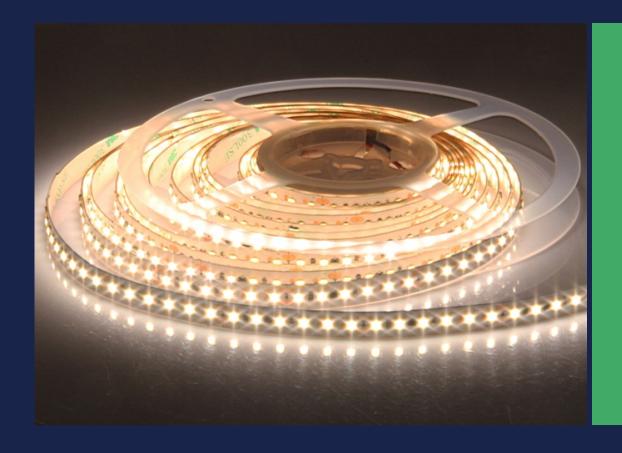

# **SUR-2835FW120CC-CRI90**

Lister: Lxlan

Constant Current Flexible Strip Introduction

Assessor:

#### Features:

Input Voltage: 24V(22V to 30V is OK in the car or ship)

Current: Constant Current 40mA for each SMD2835.

Brightness does not vary from the beginning to the end. No dim effect.

One power supply can support 20 meters strip connection.

Very bright & low power consumption.

Operating temperature: -20~50°C.

Long life span LED lights, more than 50,000 hours+.

Adhesive back, peel & stick!

Non-waterproof, IP20.

#### Applications:

Ideal for sign letters and channel letters, concealed lights, room lighting, equipment.