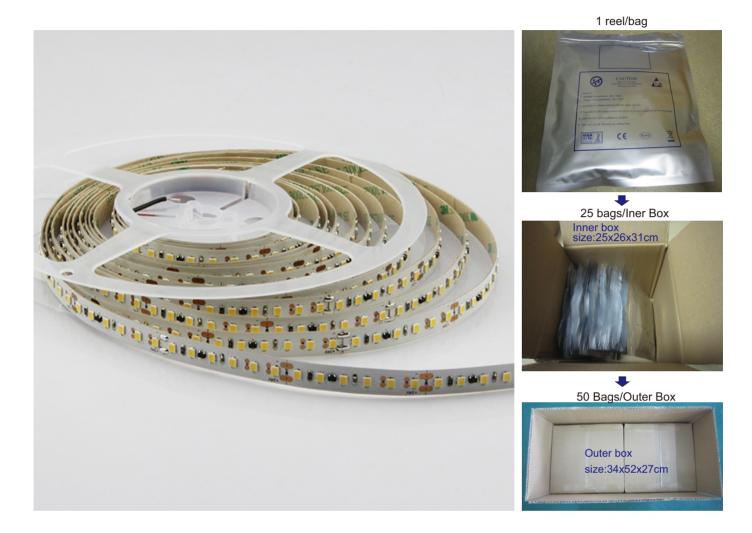

## Package:

Package: 5 meter strip in one reel, one reel in one anti-static bag, 25 bags put into one carton, 2 inner box put into 1 carton.