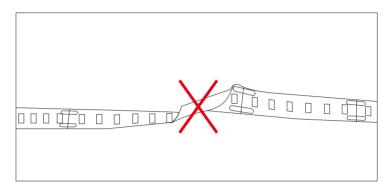

#### Cautions:

When install the led strip, please note the installation technique. The led strip can be bent, but not distorted, as shown below:

### **Distortion(Wrong)**

Bend (Right)