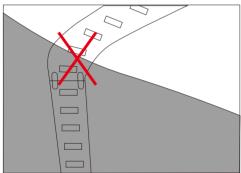

#### Cautions:

When install the led strip, please note the installation technique. The led strip can be bent, but not distorted, as shown below:

### **Distortion(Wrong)**

Bend (Right)