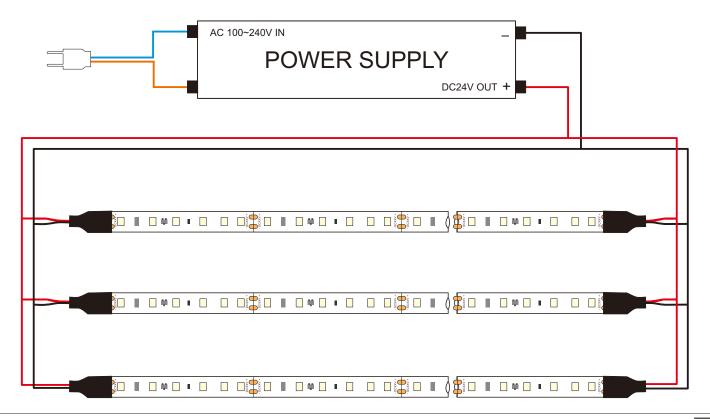

### How to connect flexible strip

Below shows you how to connect the flexible strip to power supplies.