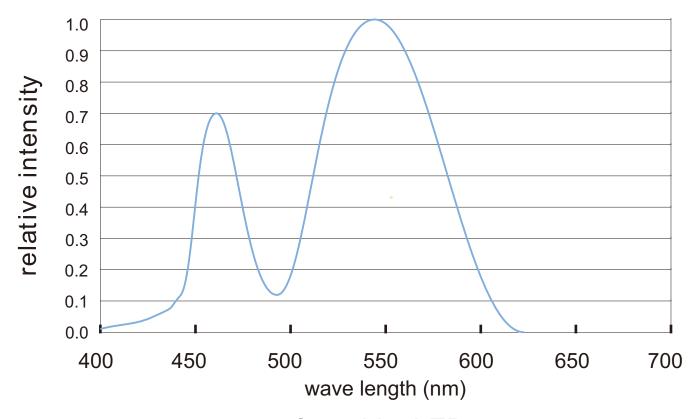

----------|--------------|-------|---------------------|--------------|---------|------------------|-----|---------|---------------|
| Part Number                            | Size         | Color | Cut every<br>(LEDS) | LED<br>Qty/M | Lumen/M | Voltage          | CRI | Power/m | Packing/m     |
| SUR-2835FWW120CC-CRI90                 | L5000*W10*H3 | ww 📙  | 6                   | 120          | 1800    | 24V<br>(22V~30V) | ≽90 | 19.2W   | 5 Meters/reel |
| SUR-2835FNW120CC-CRI90                 |              | NW _  |                     |              | 1900    |                  |     |         |               |
| SUR-2835FCW120CC-CRI90                 |              | cw 🗆  |                     |              | 2100    |                  |     |         |               |













for: white LED

### How to connect flexible strip

Below shows you how to connect the flexible strip to power supplies.





## Package:



Package: 5 meter strip in one reel, one reel in one anti-static bag, 25 bags put into one carton, 2 inner box put into 1 carton.





#### Cautions:

When install the led strip, please note the installation technique. The led strip can be bent, but not distorted, as shown below:









### **Distortion(Wrong)**



Bend (Right)