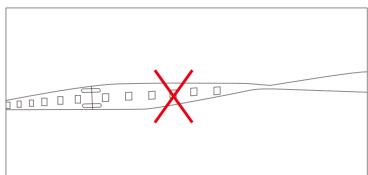

#### Cautions:

When install the led strip, please note the installation technique. The led strip can be bent, but not distorted, as shown below:

### **Distortion(Wrong)**

Bend (Right)