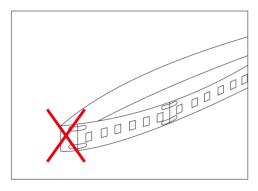

#### Cautions:

When install the led strip, please note the installation technique. The led strip can be bent, but not distorted, as shown below:

### **Distortion(Wrong)**

Bend (Right)