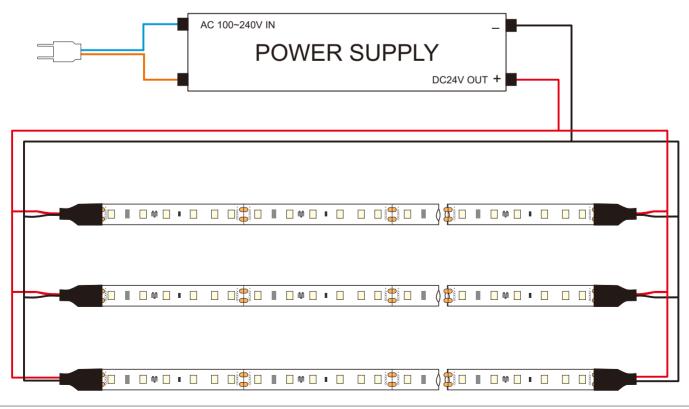

# How to connect flexible strip

Below shows you how to connect the flexible strip to power supplies.