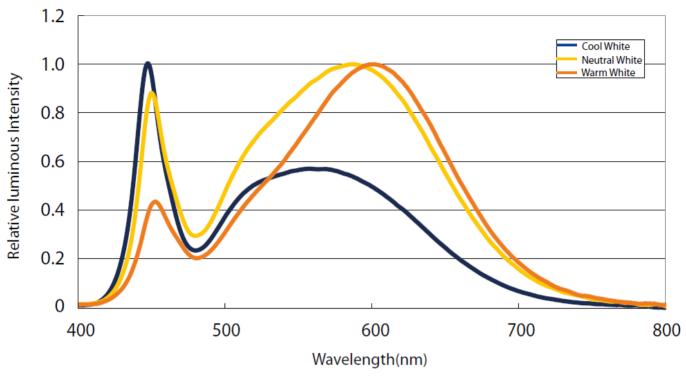

----------------------|--------------|-------|---------------------|--------------|---------|------------------|-----|---------|---------------|
| Part Number                    | Size         | Color | Cut every<br>(LEDS) | LED<br>Qty/M | Lumen/M | Voltage          | CRI | Power/m | Packing/m     |
| SUR-2835FWW120CC-CRI80         | L5000*W10*H3 | ww 📃  | 6                   | 120          | 2000    | 24∨<br>(22V~30V) | ≥80 | 19.2W   | 5 Meters/reel |
| SUR-2835FNW120CC-CRI80         |              | NW 🗌  |                     |              | 2200    |                  |     |         |               |
| SUR-2835FCW120CC-CRI80         |              | cw 🗆  |                     |              | 2300    |                  |     |         |               |







Color Spectrum (CRI80)



### for: white LED

# How to connect flexible strip

Below shows you how to connect the flexible strip to power supplies.





### 2835 SMD series : 120LED/meter

### Package:



Package: 5 meter strip in one reel, one reel in one anti-static bag, 25 bags put into one carton,

2 inner box put into 1 carton.



## A Cautions:

When install the led strip, please note the installation technique. The led strip can be bent, but not distorted,

as shown below:



**Distortion(Wrong)** 



### Bend (Right)