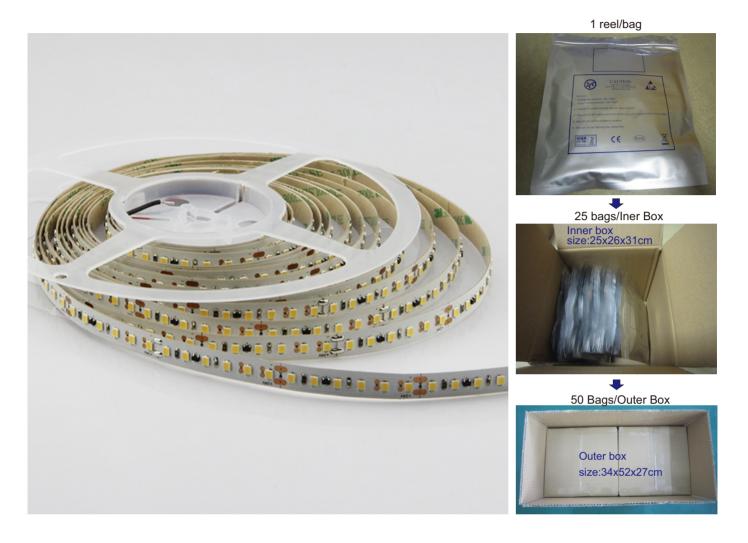

### Package:

Package: 5 meter strip in one reel, one reel in one anti-static bag, 25 bags put into one carton,

2 inner box put into 1 carton.