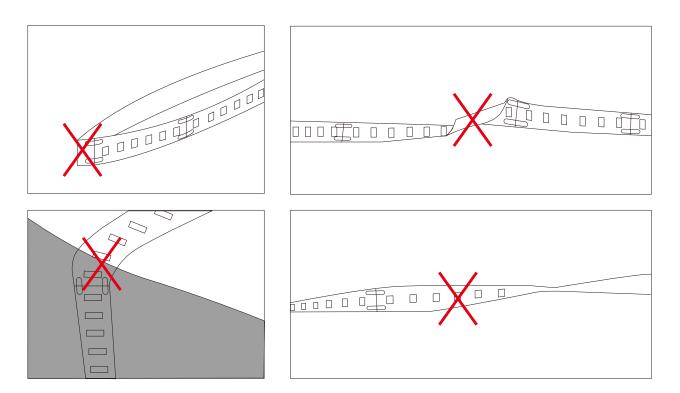

## A Cautions:

When install the led strip, please note the installation technique. The led strip can be bent, but not distorted,

as shown below:

**Distortion(Wrong)** 