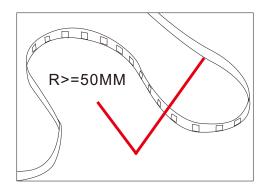

|              | NW 🗌  |                     |              | 2200    |                  |     |         |               |
| SUR-2835FCW120CC-CRI80         |              | cw 🗆  |                     |              | 2300    |                  |     |         |               |







Color Spectrum (CRI80)



### for: white LED

# How to connect flexible strip

Below shows you how to connect the flexible strip to power supplies.





### 2835 SMD series : 120LED/meter

### Package:



Package: 5 meter strip in one reel, one reel in one anti-static bag, 25 bags put into one carton,

2 inner box put into 1 carton.



## A Cautions:

When install the led strip, please note the installation technique. The led strip can be bent, but not distorted,

as shown below:



**Distortion(Wrong)** 



### Bend (Right)