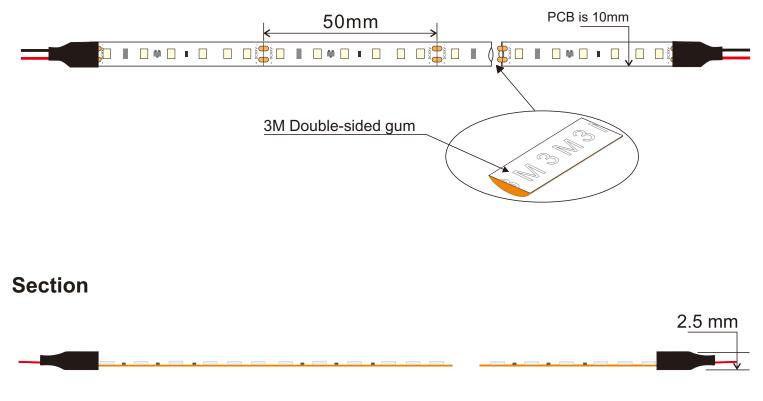

### Assembly drawing

### 2835 SMD series : 120LED/meter

| SMD2835, 120CC-CRI80 LED/meter |              |       |                     |              |         |                  |     |         |               |
|--------------------------------|--------------|-------|---------------------|--------------|---------|------------------|-----|---------|---------------|
| Part Number                    | Size         | Color | Cut every<br>(LEDS) | LED<br>Qty/M | Lumen/M | Voltage          | CRI | Power/m | Packing/m     |
| SUR-2835FWW120CC-CRI80         | L5000*W10*H3 | ww 📃  | 6                   | 120          | 2000    | 24∨<br>(22V~30V) | ≥80 | 19.2W   | 5 Meters/reel |
| SUR-2835FNW120CC-CRI80         |              | NW 🗌  |                     |              | 2200    |                  |     |         |               |
| SUR-2835FCW120CC-CRI80         |              | cw 🗆  |                     |              | 2300    |                  |     |         |               |