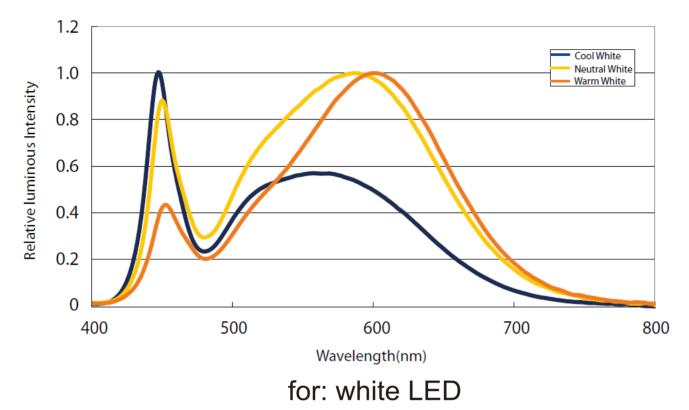

|              |         |         |         |               |
|--------------------------|---------------|-------|---------------------|--------------|---------|---------|---------|---------------|
| Part Number              | Size          | Color | Cut every<br>(LEDS) | LED<br>Qty/M | Lumen/M | Voltage | Power/m | Packing/m     |
| SUR-2835FWW120CC-48V     |               | WW 📃  |                     |              | 1300    |         |         |               |
| SUR-2835FNW120CC-48V     | L30000*W10*H3 | NW 📃  | 12                  | 120          | 1450    | 48V     | 14.4W   | 30 Meter/reel |
| SUR-2835FCW120CC-48V     |               | cw 🗌  |                     |              | 1600    |         |         |               |



# CE ROHS 2yrs warranty



Color Spectrum (CRI80)



## How to connect flexible strip

Below shows you how to connect the flexible strip to power supplies.





### 2835 SMD series : 120CC LED/meter

## Package:



Package: 5 meter strip in one reel, one reel in one anti-static bag, 25 bags put into one inner

box, 2 inner box put into one carton.

04



## A Cautions:

When install the led strip, please note the installation technique. The led strip can be bent, but not distorted,

as shown below:



**Distortion(Wrong)** 



## Bend (Right)