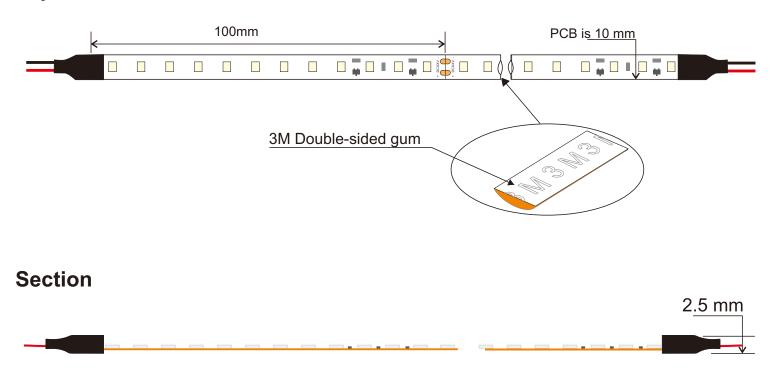

## Assembly drawing

#### **Top View**

| SMD2835, 120CC LED/meter |               |       |                     |              |         |         |         |               |
|--------------------------|---------------|-------|---------------------|--------------|---------|---------|---------|---------------|
| Part Number              | Size          | Color | Cut every<br>(LEDS) | LED<br>Qty/M | Lumen/M | Voltage | Power/m | Packing/m     |
| SUR-2835FWW120CC-48V     |               | WW 📃  |                     |              | 1300    |         |         |               |
| SUR-2835FNW120CC-48V     | L30000*W10*H3 | NW 📃  | 12                  | 120          | 1450    | 48V     | 14.4W   | 30 Meter/reel |
| SUR-2835FCW120CC-48V     |               | cw 🗌  |                     |              | 1600    |         |         |               |