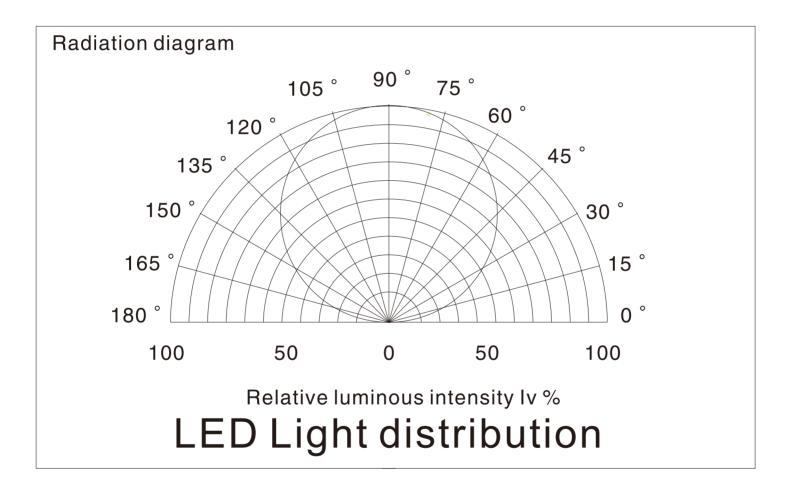

LED/meter |               |       |                     |              |         |         |         |               |
|--------------------------|---------------|-------|---------------------|--------------|---------|---------|---------|---------------|
| Part Number              | Size          | Color | Cut every<br>(LEDS) | LED<br>Qty/M | Lumen/M | Voltage | Power/m | Packing/m     |
| SUR-2835FWW120CC-48V     |               | WW 📃  |                     |              | 1300    |         |         |               |
| SUR-2835FNW120CC-48V     | L30000*W10*H3 | NW 📃  | 12                  | 120          | 1450    | 48V     | 14.4W   | 30 Meter/reel |
| SUR-2835FCW120CC-48V     |               | cw 🗌  |                     |              | 1600    |         |         |               |



# CE ROHS 2yrs warranty



Color Spectrum (CRI80)



## How to connect flexible strip

Below shows you how to connect the flexible strip to power supplies.





### 2835 SMD series : 120CC LED/meter

## Package:



Package: 5 meter strip in one reel, one reel in one anti-static bag, 25 bags put into one inner

box, 2 inner box put into one carton.

04



## A Cautions:

When install the led strip, please note the installation technique. The led strip can be bent, but not distorted,

as shown below:



**Distortion(Wrong)** 



## Bend (Right)