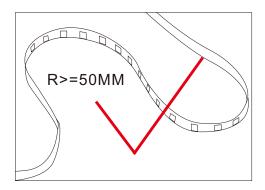

2835FNW120CC-48V     | L30000*W10*H3 | NW 📃  | 12                  | 120          | 1450    | 48V     | 14.4W   | 30 Meter/reel |
| SUR-2835FCW120CC-48V     |               | cw 🗌  |                     |              | 1600    |         |         |               |



# CE ROHS 2yrs warranty



Color Spectrum (CRI80)



## How to connect flexible strip

Below shows you how to connect the flexible strip to power supplies.





### 2835 SMD series : 120CC LED/meter

## Package:



Package: 5 meter strip in one reel, one reel in one anti-static bag, 25 bags put into one inner

box, 2 inner box put into one carton.

04



## A Cautions:

When install the led strip, please note the installation technique. The led strip can be bent, but not distorted,

as shown below:



**Distortion(Wrong)** 



## Bend (Right)