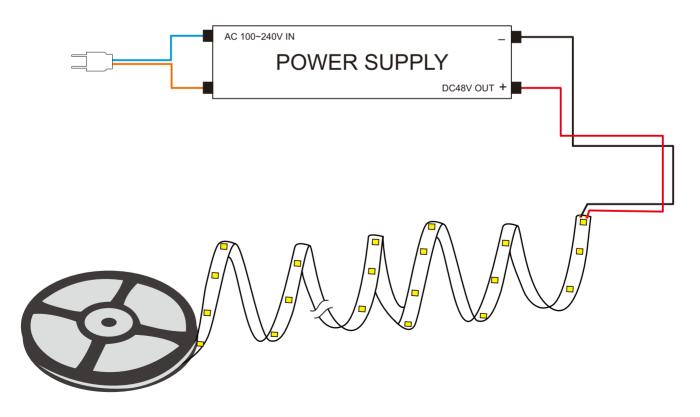

## How to connect flexible strip

Below shows you how to connect the flexible strip to power supplies.

### 2835 SMD series : 120CC LED/meter