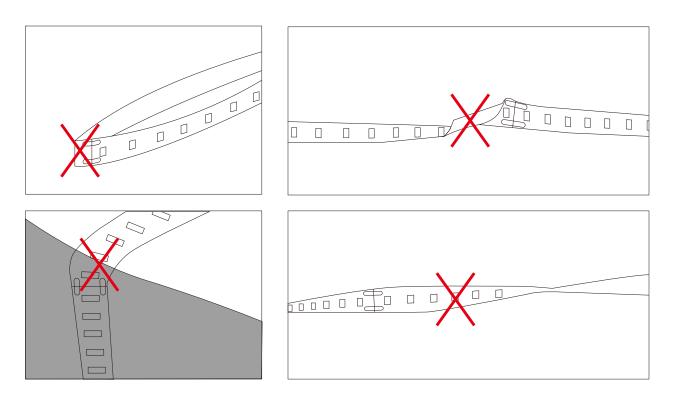

## A Cautions:

When install the led strip, please note the installation technique. The led strip can be bent, but not distorted,

as shown below:

**Distortion(Wrong)** 