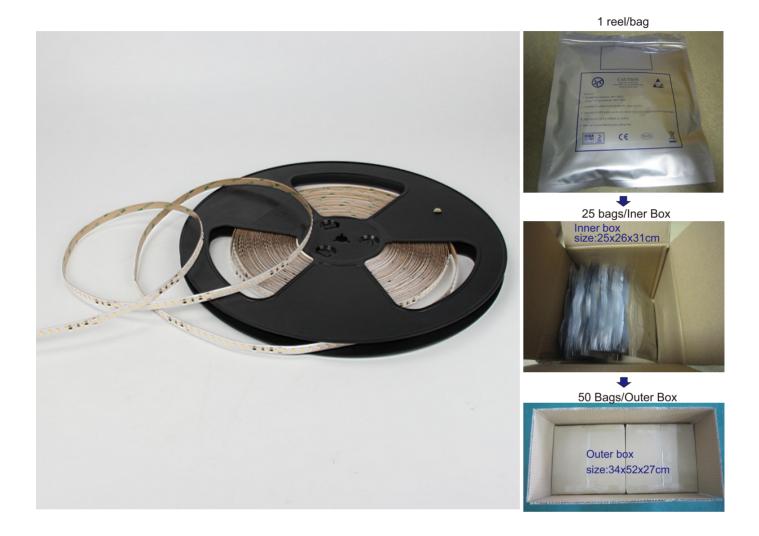

## Package:

Package: 5 meter strip in one reel, one reel in one anti-static bag, 25 bags put into one inner

box, 2 inner box put into one carton.

04