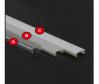

LED Aluminum profile 1~3 Meter

A: Transparent B: Frosted C: Mikly

PC cover for LED light A: Transparent B: Frosted C: Mikly

Mounting Clip Plastic

Connector Metal Inside/Outside Straight/X-shape L-shape/T-shape

## Installation And Service Environment

1: With clip

2: Walk" along the wall in various directions; Support Straight Connection, L/T/X-shape Connector.