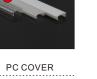

LED Aluminum profile 1~3 Meter

A: Transparent B: Frosted C: Mikly

PC cover for LED light A: Transparent B: Frosted C: Mikly

Mounting Clip Plastic

Connector Metal Inside/Outside Straight/X-shape L-shape/T-shape