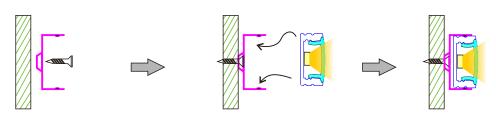

## Installation And Service Environment

1: With clip

2: Walk" along the wall in various directions; Support Straight Connection, L/T/X-shape Connector.