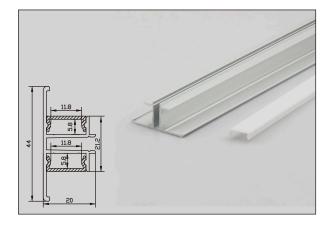

## Surface Mounting LED Aluminum Profile B4420

## Features And Standard Accessories

- Internal Width: 11.8 mm
- Material: Anodized Aluminum Extrusion
- Length: 1~3 meter
- Dimension: 20×44 mm
- · Application: Surface
- Customized color can be ordered

LED Aluminum profile 1~3 Meter

A: Transparent B: Frosted C: Mikly

PC cover for LED light A: Transparent B: Frosted C: Mikly

Mounting Clip Plastic

Connector Metal Inside/Outside Straight/X-shape L-shape/T-shape