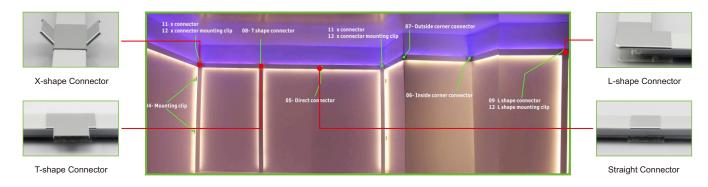

LED Aluminum profile 1~3 Meter

A: Transparent B: Frosted C: Mikly

PC cover for LED light A: Transparent B: Frosted C: Mikly

Mounting Clip Plastic

Connector Metal Inside/Outside Straight/X-shape L-shape/T-shape

## Installation And Service Environment

1: With clip

2: Walk" along the wall in various directions; Support Straight Connection, L/T/X-shape Connector.