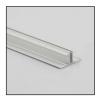

## Features And Standard Accessories

- Internal Width: 11.8 mm
- Material: Anodized Aluminum Extrusion
- Length: 1~3 meter
- Dimension: 20×44 mm
- · Application: Surface
- Customized color can be ordered