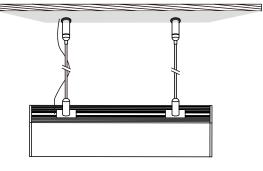

## 3, With Steel Rope

Slide the suspension kits botto mjoiner into the mounting clip and rotate the joiner until locked into place

Fix the top joiner to the ceiling. Adjust the cable length to suit