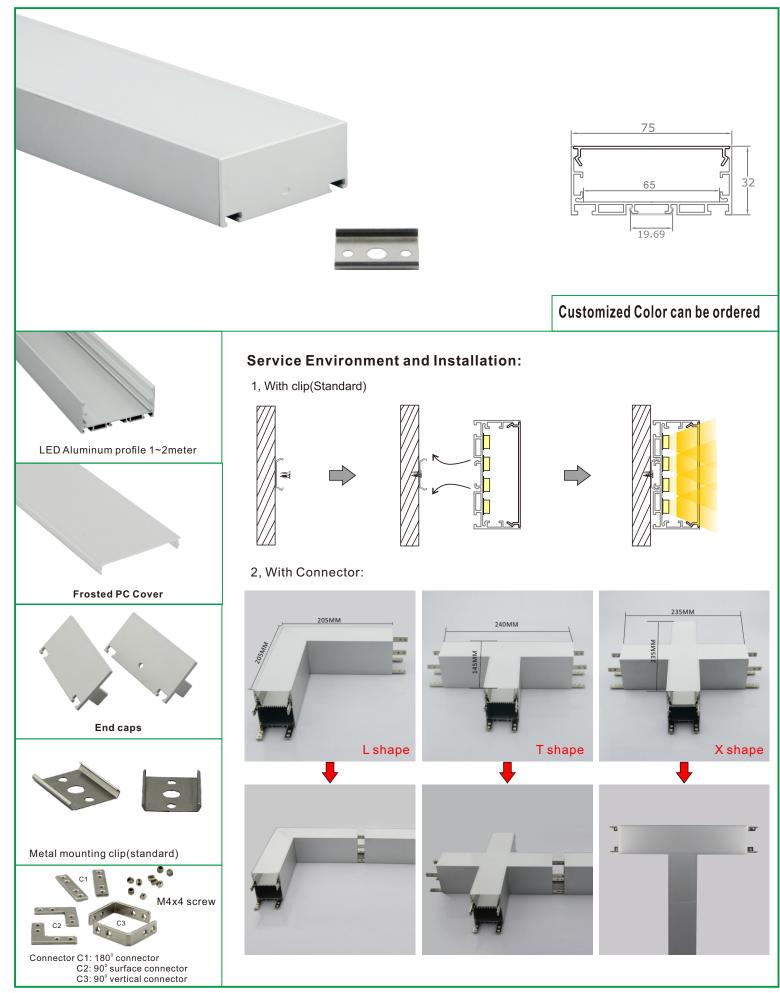

## LED Aluminum Profile-C7532

Add.: 2nd Floor, Building D, No.5, Fu Rui Road, Qiao Tou, Fuyong Town, Bao'an District, Shenzhen City, Guangdong, China. Tel. : +86-0755-2792 6119 / 2792 6326