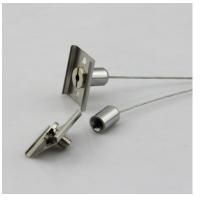

## 3, With Steel Rope

Slide the suspension kits botto mjoiner into the mounting clip and rotate the joiner until locked into place

Fix the top joiner to the ceiling. Adjust the cable length to suit