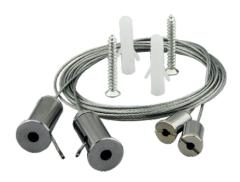

## 3, With Steel Rope

Slide the suspension kits botto mjoiner into the mounting clip and rotate the joiner until locked into place

Fix the top joiner to the ceiling. Adjust the cable length to suit