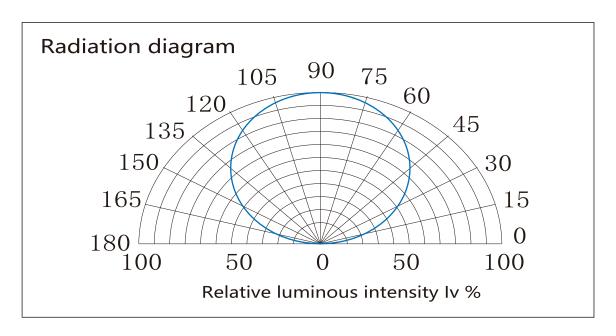

om lighting, equipment.

## Assembly drawing:

#### Top View



#### Section





| Dropper series: SUR-FCOB528-12V |       |               |             |         |             |               |
|---------------------------------|-------|---------------|-------------|---------|-------------|---------------|
| Part number                     | Color | LED QTY/meter | Lumen/meter | Voltage | Power/meter | Packing means |
| SUR-FCOB528-12V                 | ww 🗖  | 528           | 475         | DC12V   | 5 Watt      | 5 meters/reel |
|                                 | NW 🗆  |               | 500         |         |             |               |
|                                 | CW 🗆  |               | 525         |         |             |               |



## **LED Light distribution**











# Color spectrum (CRI80+)



# Package:



**Package:** 5 meters strip in one reel, one reel in one anti-static bag, 25 bags put into one carton, 2 inner boxes put into 1 carton.



# How to connect flexible strip:

Below shows you how to connect the flexible strip to power supplies



#### Note:

- Please note that, the LED strips should not be used in sealed or hot place, to make sure the heat dispersion is good for the LEDs.
- Each flexible strip with a total length of the series can not be more than 5 meters.
- Flexible strip with all of the total power can not exceed 90% of the power switching power supply.





# **Cautions:**

When install the led strip, please note the installation technique. The led strip can be bent, but not distorted, as shown below:

#### **Distortion