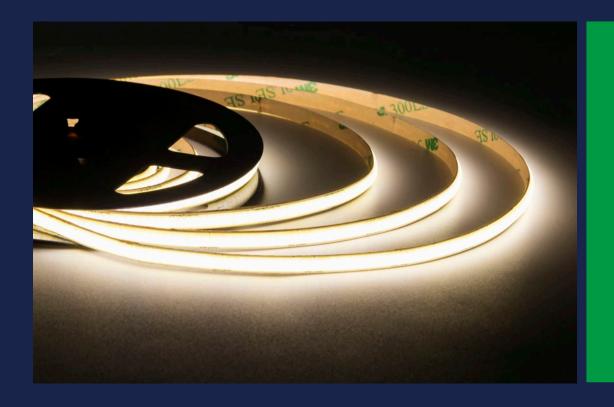

# **SUR-FCOB528-12V FLEXIBLE STRIP INTRODUCTION**

構造 Lister: Assessor:

## Features:

- New Flip Chip On Board Flexible LED Strip, 528 chips per meter.
- Ideal for LED lighting application to avoid multi-shadows.
- Higher heat conductivity for better thermal management.
- Provide variable and innovative array LED layout designs and combinations.
- · Available in 12V DC maximum.
- Very bright & low power consumption.
- Operating temperature: -20°C to +50°C.
- Long life span LED lights, more than 50,000 hours.
- · Adhesive back, peel & stick!
- All available controller or dimmers.
- Non-waterproof, IP20¹.