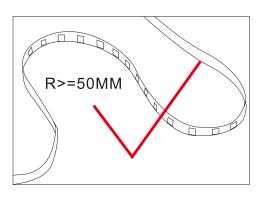

# **Cautions:**

When install the led strip, please note the installation technique. The led strip can be bent, but not distorted, as shown below: