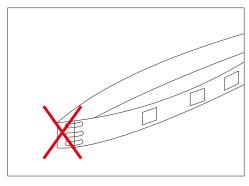

# **Cautions:**

When install the led strip, please note the installation technique. The led strip can be bent, but not distorted, as shown below:

#### **Distortion(Wrong)**