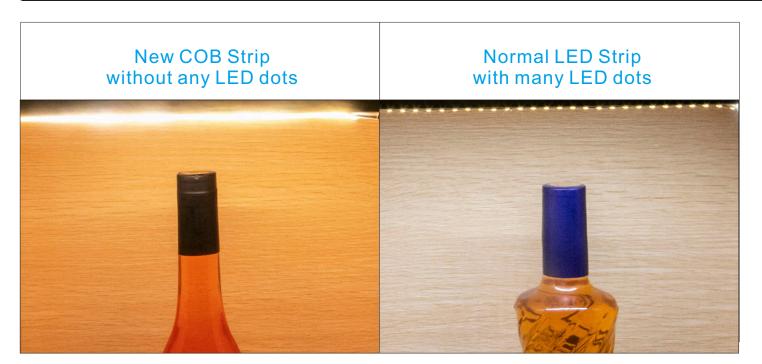

## Features:

- New Flip Chip On Board Flexible LED Strip, 528 chips per meter.
- Ideal for LED lighting application to avoid multi-shadows.
- Higher heat conductivity for better thermal management.
- Provide variable and innovative array LED layout designs and combinations.
- · Available in 12V DC maximum.
- Very bright & low power consumption.
- Operating temperature: -20°C to +50°C.
- Long life span LED lights, more than 50,000 hours.
- · Adhesive back, peel & stick!
- All available controller or dimmers.
- Non-waterproof, IP20¹.

## **Applications:**

Ideal for sign letters and channel letters, concealed lights, room lighting, equipment.