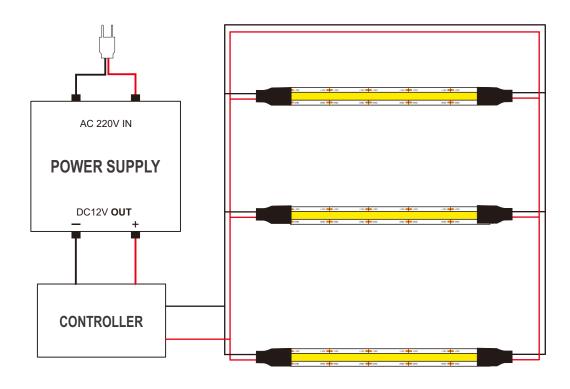

# How to connect flexible strip:

Below shows you how to connect the flexible strip to power supplies