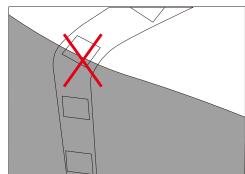

# **Cautions:**

When install the led strip, please note the installation technique. The led strip can be bent, but not distorted, as shown below:

#### **Distortion(Wrong)**