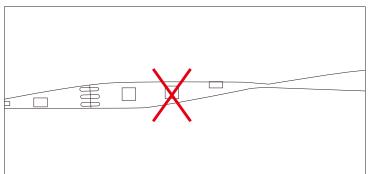

# **Cautions:**

When install the led strip, please note the installation technique. The led strip can be bent, but not distorted, as shown below:

#### **Distortion(Wrong)**