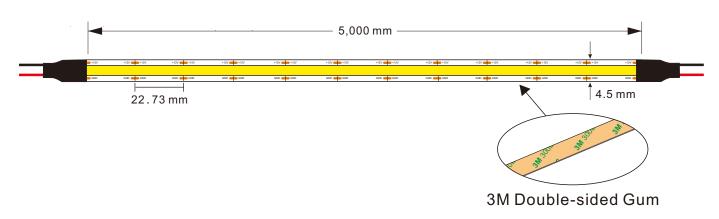

## Assembly drawing:

#### Top View

#### Section

| Dropper series: SUR-FCOB528-12V |       |               |             |         |             |               |
|---------------------------------|-------|---------------|-------------|---------|-------------|---------------|
| Part number                     | Color | LED QTY/meter | Lumen/meter | Voltage | Power/meter | Packing means |
| SUR-FCOB528-12V                 | ww 🗖  | 528           | 475         | DC12V   | 5 Watt      | 5 meters/reel |
|                                 | NW 🗆  |               | 500         |         |             |               |
|                                 | CW 🗆  |               | 525         |         |             |               |