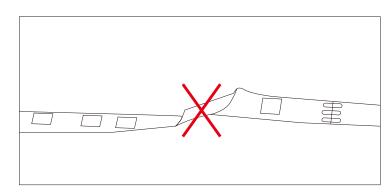

# **Cautions:**

When install the led strip, please note the installation technique. The led strip can be bent, but not distorted, as shown below:

#### **Distortion(Wrong)**