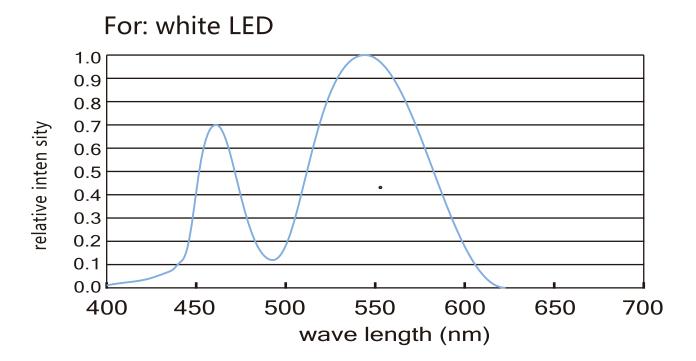

drawing:

#### Top View



#### Section





| Dropper series: SUR-FCOB528-12V |       |               |             |         |             |               |
|---------------------------------|-------|---------------|-------------|---------|-------------|---------------|
| Part number                     | Color | LED QTY/meter | Lumen/meter | Voltage | Power/meter | Packing means |
| SUR-FCOB528-12V                 | ww 🗖  | 528           | 475         | DC12V   | 5 Watt      | 5 meters/reel |
|                                 | NW 🗆  |               | 500         |         |             |               |
|                                 | CW 🗆  |               | 525         |         |             |               |



## **LED Light distribution**











# Color spectrum (CRI80+)



# Package:



**Package:** 5 meters strip in one reel, one reel in one anti-static bag, 25 bags put into one carton, 2 inner boxes put into 1 carton.



# How to connect flexible strip:

Below shows you how to connect the flexible strip to power supplies



#### Note:

- Please note that, the LED strips should not be used in sealed or hot place, to make sure the heat dispersion is good for the LEDs.
- Each flexible strip with a total length of the series can not be more than 5 meters.
- Flexible strip with all of the total power can not exceed 90% of the power switching power supply.





# **Cautions:**

When install the led strip, please note the installation technique. The led strip can be bent, but not distorted, as shown below:

#### **Distortion(Wrong)**









### Bend (Right)