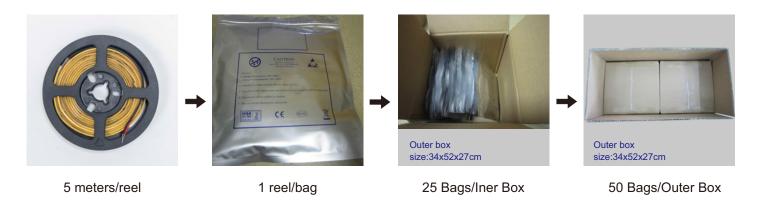

# Package:

**Package:** 5 meters strip in one reel, one reel in one anti-static bag, 25 bags put into one carton, 2 inner boxes put into 1 carton.