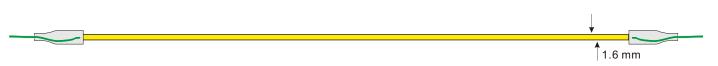

# How to connect flexible strip:

Below shows you how to connect the flexible strip to power supplies