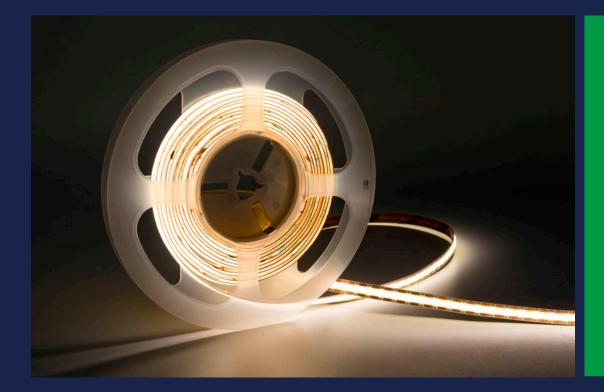

# **SUR-FCOB528-12V** FLEXIBLE STRIP INTRODUCTION

### FCOB528-12V: 528 LEDS/M

## Package:

**Package:** 5 meters strip in one reel, one reel in one anti-static bag, 25 bags put into one carton, 2 inner boxes put into 1 carton .