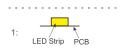

## How to connect flexible strip:

Below shows you how to connect the flexible strip to power supplies