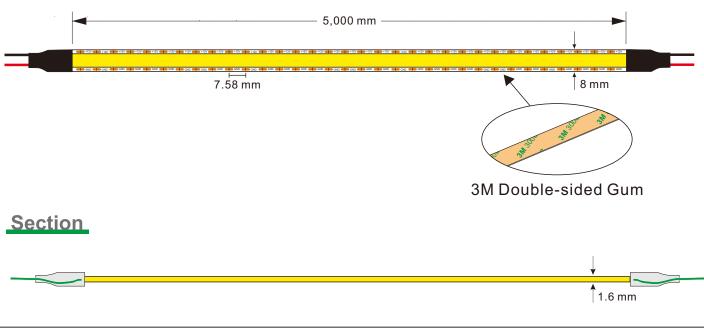

### Assembly drawing:

**Top View** 

### FCOB528-12V: 528 LEDS/M

| Dropper series: SUR-FCOB528-12V |       |               |             |         |             |               |
|---------------------------------|-------|---------------|-------------|---------|-------------|---------------|
| Part number                     | Color | LED QTY/meter | Lumen/meter | Voltage | Power/meter | Packing means |
| SUR-FCOB528-12V                 | WW 🗖  | 528           | 950         | DC12V   | 10 Watt     | 5 meters/reel |
|                                 | NW 🗆  |               | 1,000       |         |             |               |
|                                 | CW 🔲  |               | 1,050       |         |             |               |