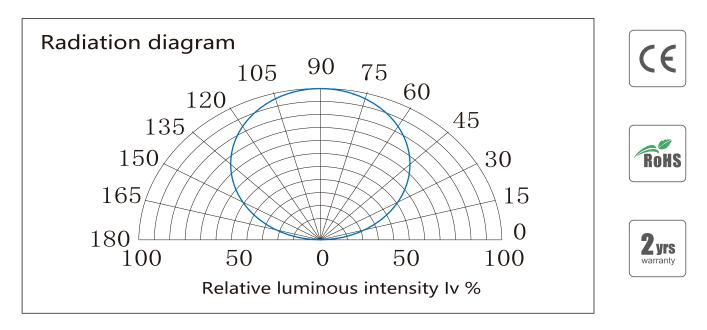

Dropper series: SUR-FCOB528-12V |       |               |             |         |             |               |
|---------------------------------|-------|---------------|-------------|---------|-------------|---------------|
| Part number                     | Color | LED QTY/meter | Lumen/meter | Voltage | Power/meter | Packing means |
| SUR-FCOB528-12V                 | WW 🗖  | 528           | 950         | DC12V   | 10 Watt     | 5 meters/reel |
|                                 | NW 🗆  |               | 1,000       |         |             |               |
|                                 | CW 🔲  |               | 1,050       |         |             |               |

#### New COB Strip without any LED dots

#### Normal LED Strip with many LED dots



## **LED Light distribution**



#### Surmountor Lighting Co., Ltd



# Color spectrum (CRI80+)



## Package:



**Package:** 5 meters strip in one reel, one reel in one anti-static bag, 25 bags put into one carton, 2 inner boxes put into 1 carton .

#### Surmountor Lighting Co., Ltd



## How to connect flexible strip:

Below shows you how to connect the flexible strip to power supplies



#### Note:

- Please note that, the LED strips should not be used in sealed or hot place, to make sure the heat dispersion is good for the LEDs.
- Each flexible strip with a total length of the series can not be more than 5 meters.
- Flexible strip with all of the total power can not exceed 90% of the power switching power supply.

#### Surmountor Lighting Co., Ltd





When install the led strip, please note the installation techni