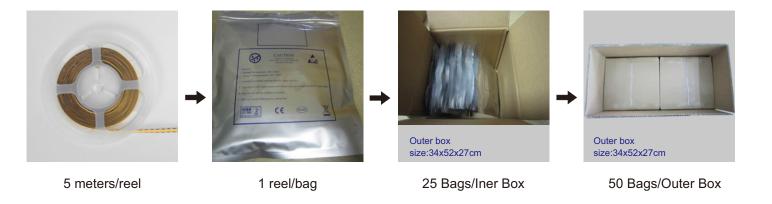

## Package:

**Package:** 5 meters strip in one reel, one reel in one anti-static bag, 25 bags put into one carton, 2 inner boxes put into 1 carton .