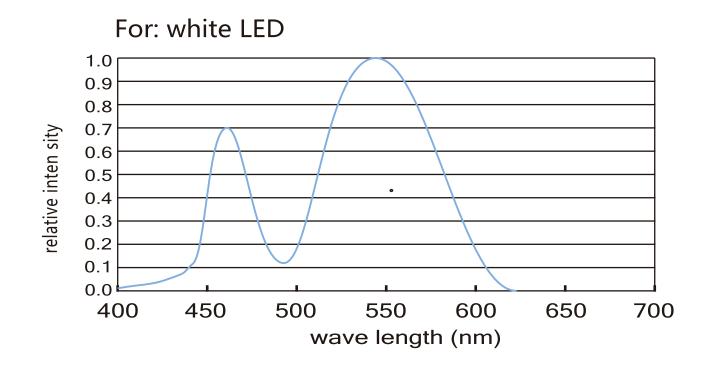

|         |             |               |
|---------------------------------|-------|---------------|-------------|---------|-------------|---------------|
| Part number                     | Color | LED QTY/meter | Lumen/meter | Voltage | Power/meter | Packing means |
| SUR-FCOB528-12V                 | WW 🗖  | 528           | 950         | DC12V   | 10 Watt     | 5 meters/reel |
|                                 | NW 🗆  |               | 1,000       |         |             |               |
|                                 | CW 🔲  |               | 1,050       |         |             |               |

#### New COB Strip without any LED dots

#### Normal LED Strip with many LED dots



## **LED Light distribution**



#### Surmountor Lighting Co., Ltd



# Color spectrum (CRI80+)



## Package:



**Package:** 5 meters strip in one reel, one reel in one anti-static bag, 25 bags put into one carton, 2 inner boxes put into 1 carton .

#### Surmountor Lighting Co., Ltd



## How to connect flexible strip:

Below shows you how to connect the flexible strip to power supplies



#### Note:

- Please note that, the LED strips should not be used in sealed or hot place, to make sure the heat dispersion is good for the LEDs.
- Each flexible strip with a total length of the series can not be more than 5 meters.
- Flexible strip with all of the total power can not exceed 90% of the power switching power supply.

#### Surmountor Lighting Co., Ltd





When install the led strip, please note the installation technique. The led strip can be bent, but not distorted, as shown below: