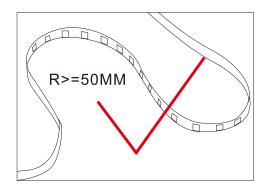

#### Surmountor Lighting Co., Ltd

When install the led strip, please note the installation technique. The led strip can be bent, but not distorted, as shown below:

#### **Bend (Right)**