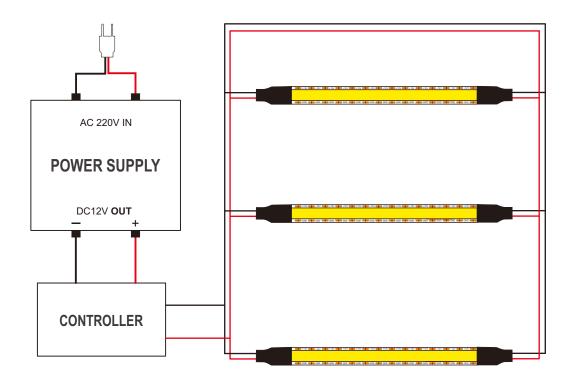

## How to connect flexible strip:

Below shows you how to connect the flexible strip to power supplies